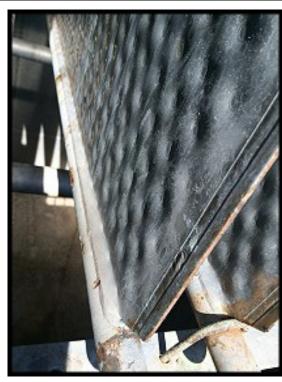

Dairy Equip. Co. Falling Film Plate Chiller. Certified by Dairy Equip., Co. Serial: 61873-14 and 61873-16. MAWP 250 PSI at 200F. MDMT -20F at 250 PSI. Year: 1989. Number of dimple plates: 4. Two nameplates are missing. Plate dimensions: 5 ft. 9 1/2 in. L. x 3 ft. 10 1/2 in. W. Collecting tank-800 gallons. Inside tank dimensions: 6 ft. 4-1/2 in. L. x 4 ft. 1 in. W. x 4 ft. 3-1/2 in. H. Inlets: (2) 3-1/2 in. dia. NPT fitting. Outlets: (1) 3-1/2 in. NPT fitting. Overall dimensions: 6 ft. 11 in. L. x 4 ft. 8 in. W. x 9 ft. 9 in. H.