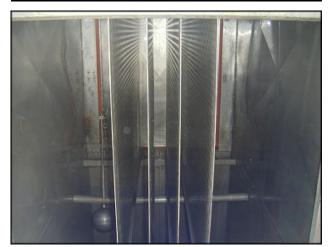

Dairy Equip. Co. Falling Film Plate Chiller. Certified by Dairy Equip., Co. Serial: 61873-14 and 61873-16. MAWP 250 PSI at 200F. MDMT -20F at 250 PSI. Year: 1989. Number of dimple plates: 4. Two nameplates are missing. Plate dimensions: 5 ft. 9 1/2 in. L. x 3 ft. 10 1/2 in. W. Collecting tank-800 gallons. Inside tank dimensions: 6 ft. 4-1/2 in. L. x 4 ft. 1 in. W. x 4 ft. 3-1/2 in. H. Inlets: (2) 3-1/2 in. dia. NPT fitting. Outlets: (1) 3-1/2 in. NPT fitting. Overall dimensions: 6 ft. 11 in. L. x 4 ft. 8 in. W. x 9 ft. 9 in. H.