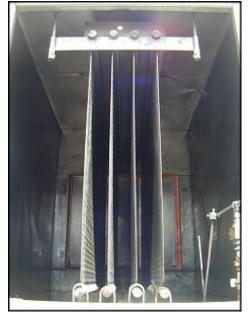

Dairy Equip. Co. Falling Film Plate Chiller. Certified by Dairy Equip., Co. Serial: 61873-14 and 61873-16. MAWP 250 PSI at 200F. MDMT -20F at 250 PSI. Year: 1989. Number of dimple plates: 4. Two nameplates are missing. Plate dimensions: 5 ft. 9 1/2 in. L. x 3 ft. 10 1/2 in. W. Collecting tank-800 gallons. Inside tank dimensions: 6 ft. 4-1/2 in. L. x 4 ft. 1 in. W. x 4 ft. 3-1/2 in. H. Inlets: (2) 3-1/2 in. dia. NPT fitting. Outlets: (1) 3-1/2 in. NPT fitting. Overall dimensions: 6 ft. 11 in. L. x 4 ft. 8 in. W. x 9 ft. 9 in. H.