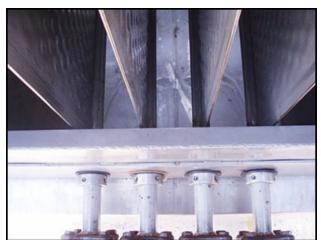

Dairy Equip. Co. Falling Film Plate Chiller. Certified by Dairy Equip., Co. Serial: 61873-14 and 61873-16. MAWP 250 PSI at 200F. MDMT -20F at 250 PSI. Year: 1989. Number of dimple plates: 4. Two nameplates are missing. Plate dimensions: 5 ft. 9 1/2 in. L. x 3 ft. 10 1/2 in. W. Collecting tank-800 gallons. Inside tank dimensions: 6 ft. 4-1/2 in. L. x 4 ft. 1 in. W. x 4 ft. 3-1/2 in. H. Inlets: (2) 3-1/2 in. dia. NPT fitting. Outlets: (1) 3-1/2 in. NPT fitting. Overall dimensions: 6 ft. 11 in. L. x 4 ft. 8 in. W. x 9 ft. 9 in. H.