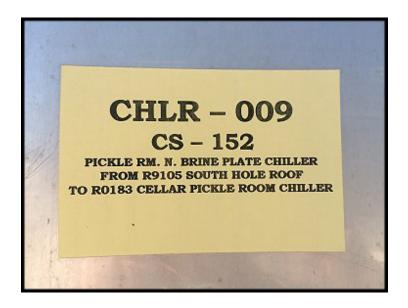

| Dairy Equip. Co. 4-Plate Falling Film Plate Chiller |                                  |
|-----------------------------------------------------|----------------------------------|
| Mfg: Dairy Equipment Company                        | Model:                           |
| Stock No: RBFM986.35                                | Serial No: 61873-14 and 61873-16 |

Dairy Equip. Co. Falling Film Plate Chiller. Certified by Dairy Equip., Co. Serial: 61873-14 and 61873-16. MAWP 250 PSI at 200F. MDMT -20F at 250 PSI. Year: 1989. Number of dimple plates: 4. Two nameplates are missing. Plate dimensions: 5 ft. 9 1/2 in. L. x 3 ft. 10 1/2 in. W. Collecting tank-800 gallons. Inside tank dimensions: 6 ft. 4-1/2 in. L. x 4 ft. 1 in. W. x 4 ft. 3-1/2 in. H. Inlets: (2) 3-1/2 in. dia. NPT fitting. Outlets: (1) 3-1/2 in. NPT fitting. Overall dimensions: 6 ft. 11 in. L. x 4 ft. 8 in. W. x 9 ft. 9 in. H.