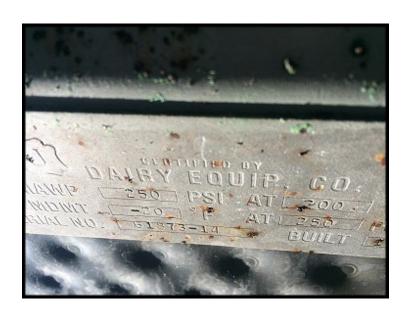

Dairy Equip. Co. Falling Film Plate Chiller. Certified by Dairy Equip., Co. Serial: 61873-14 and 61873-16. MAWP 250 PSI at 200F. MDMT -20F at 250 PSI. Year: 1989. Number of dimple plates: 4. Two nameplates are missing. Plate dimensions: 5 ft. 9 1/2 in. L. x 3 ft. 10 1/2 in. W. Collecting tank-800 gallons. Inside tank dimensions: 6 ft. 4-1/2 in. L. x 4 ft. 1 in. W. x 4 ft. 3-1/2 in. H. Inlets: (2) 3-1/2 in. dia. NPT fitting. Outlets: (1) 3-1/2 in. NPT fitting. Overall dimensions: 6 ft. 11 in. L. x 4 ft. 8 in. W. x 9 ft. 9 in. H.