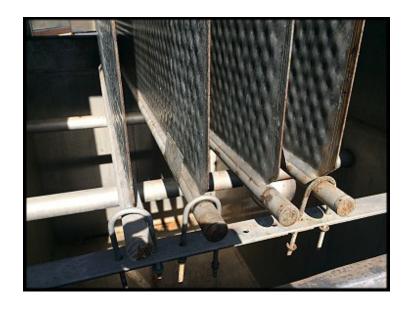

Dairy Equip. Co. Falling Film Plate Chiller. Certified by Dairy Equip., Co. Serial: 61873-14 and 61873-16. MAWP 250 PSI at 200F. MDMT -20F at 250 PSI. Year: 1989. Number of dimple plates: 4. Two nameplates are missing. Plate dimensions: 5 ft. 9 1/2 in. L. x 3 ft. 10 1/2 in. W. Collecting tank-800 gallons. Inside tank dimensions: 6 ft. 4-1/2 in. L. x 4 ft. 1 in. W. x 4 ft. 3-1/2 in. H. Inlets: (2) 3-1/2 in. dia. NPT fitting. Outlets: (1) 3-1/2 in. NPT fitting. Overall dimensions: 6 ft. 11 in. L. x 4 ft. 8 in. W. x 9 ft. 9 in. H.