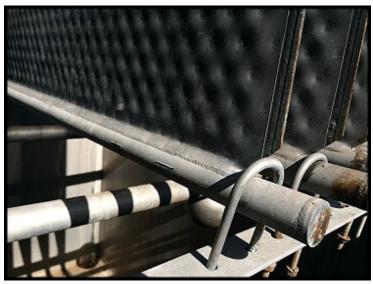

Dairy Equip. Co. Falling Film Plate Chiller. Certified by Dairy Equip., Co. Serial: 61873-14 and 61873-16. MAWP 250 PSI at 200F. MDMT -20F at 250 PSI. Year: 1989. Number of dimple plates: 4. Two nameplates are missing. Plate dimensions: 5 ft. 9 1/2 in. L. x 3 ft. 10 1/2 in. W. Collecting tank-800 gallons. Inside tank dimensions: 6 ft. 4-1/2 in. L. x 4 ft. 1 in. W. x 4 ft. 3-1/2 in. H. Inlets: (2) 3-1/2 in. dia. NPT fitting. Outlets: (1) 3-1/2 in. NPT fitting. Overall dimensions: 6 ft. 11 in. L. x 4 ft. 8 in. W. x 9 ft. 9 in. H.