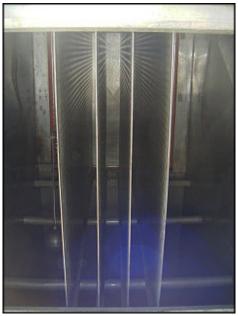

Dairy Equip. Co. Falling Film Plate Chiller. Certified by Dairy Equip., Co. Serial: 61873-14 and 61873-16. MAWP 250 PSI at 200F. MDMT -20F at 250 PSI. Year: 1989. Number of dimple plates: 4. Two nameplates are missing. Plate dimensions: 5 ft. 9 1/2 in. L. x 3 ft. 10 1/2 in. W. Collecting tank-800 gallons. Inside tank dimensions: 6 ft. 4-1/2 in. L. x 4 ft. 1 in. W. x 4 ft. 3-1/2 in. H. Inlets: (2) 3-1/2 in. dia. NPT fitting. Outlets: (1) 3-1/2 in. NPT fitting. Overall dimensions: 6 ft. 11 in. L. x 4 ft. 8 in. W. x 9 ft. 9 in. H.