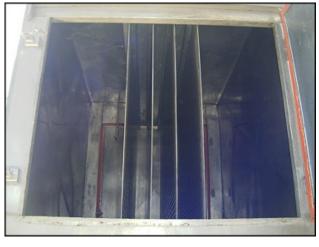

Dairy Equip. Co. Falling Film Plate Chiller. Certified by Dairy Equip., Co. Serial: 61873-14 and 61873-16. MAWP 250 PSI at 200F. MDMT -20F at 250 PSI. Year: 1989. Number of dimple plates: 4. Two nameplates are missing. Plate dimensions: 5 ft. 9 1/2 in. L. x 3 ft. 10 1/2 in. W. Collecting tank-800 gallons. Inside tank dimensions: 6 ft. 4-1/2 in. L. x 4 ft. 1 in. W. x 4 ft. 3-1/2 in. H. Inlets: (2) 3-1/2 in. dia. NPT fitting. Outlets: (1) 3-1/2 in. NPT fitting. Overall dimensions: 6 ft. 11 in. L. x 4 ft. 8 in. W. x 9 ft. 9 in. H.