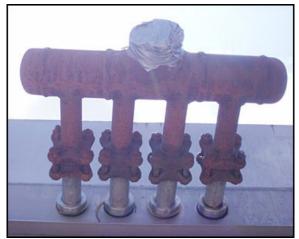

Dairy Equip. Co. Falling Film Plate Chiller. Certified by Dairy Equip., Co. Serial: 61873-14 and 61873-16. MAWP 250 PSI at 200F. MDMT -20F at 250 PSI. Year: 1989. Number of dimple plates: 4. Two nameplates are missing. Plate dimensions: 5 ft. 9 1/2 in. L. x 3 ft. 10 1/2 in. W. Collecting tank-800 gallons. Inside tank dimensions: 6 ft. 4-1/2 in. L. x 4 ft. 1 in. W. x 4 ft. 3-1/2 in. H. Inlets: (2) 3-1/2 in. dia. NPT fitting. Outlets: (1) 3-1/2 in. NPT fitting. Overall dimensions: 6 ft. 11 in. L. x 4 ft. 8 in. W. x 9 ft. 9 in. H.