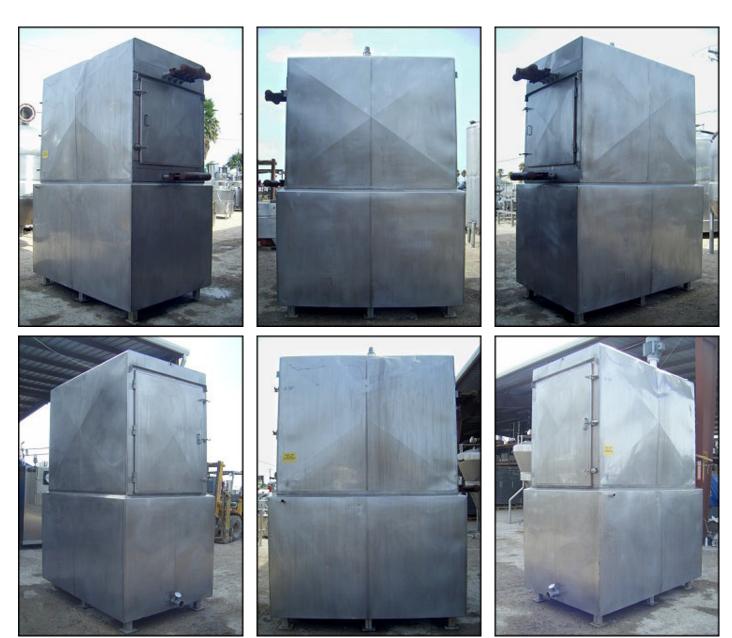

| Dairy Equip. Co. 4-Plate Falling Film Plate Chiller |                                  |
|-----------------------------------------------------|----------------------------------|
| Mfg: Dairy Equipment Company                        | Model:                           |
| Stock No: RBFM986.35                                | Serial No: 61873-14 and 61873-16 |

Dairy Equip. Co. Falling Film Plate Chiller. Certified by Dairy Equip., Co. Serial: 61873-14 and 61873-16. MAWP 250 PSI at 200F. MDMT -20F at 250 PSI. Year: 1989. Number of dimple plates: 4. Two nameplates are missing. Plate dimensions: 5 ft. 9 1/2 in. L. x 3 ft. 10 1/2 in. W. Collecting tank-800 gallons. Inside tank dimensions: 6 ft. 4-1/2 in. L. x 4 ft. 1 in. W. x 4 ft. 3-1/2 in. H. Inlets: (2) 3-1/2 in. dia. NPT fitting. Outlets: (1) 3-1/2 in. NPT fitting. Overall dimensions: 6 ft. 11 in. L. x 4 ft. 8 in. W. x 9 ft. 9 in. H.