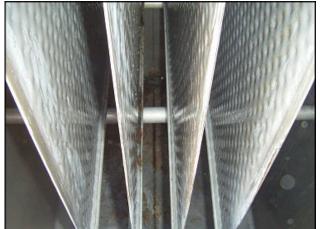

Dairy Equip. Co. Falling Film Plate Chiller. Certified by Dairy Equip., Co. Serial: 61873-14 and 61873-16. MAWP 250 PSI at 200F. MDMT -20F at 250 PSI. Year: 1989. Number of dimple plates: 4. Two nameplates are missing. Plate dimensions: 5 ft. 9 1/2 in. L. x 3 ft. 10 1/2 in. W. Collecting tank-800 gallons. Inside tank dimensions: 6 ft. 4-1/2 in. L. x 4 ft. 1 in. W. x 4 ft. 3-1/2 in. H. Inlets: (2) 3-1/2 in. dia. NPT fitting. Outlets: (1) 3-1/2 in. NPT fitting. Overall dimensions: 6 ft. 11 in. L. x 4 ft. 8 in. W. x 9 ft. 9 in. H.