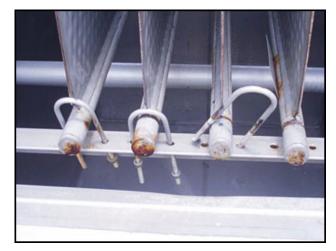

Dairy Equip. Co. Falling Film Plate Chiller. Certified by Dairy Equip., Co. Serial: 61873-14 and 61873-16. MAWP 250 PSI at 200F. MDMT -20F at 250 PSI. Year: 1989. Number of dimple plates: 4. Two nameplates are missing. Plate dimensions: 5 ft. 9 1/2 in. L. x 3 ft. 10 1/2 in. W. Collecting tank-800 gallons. Inside tank dimensions: 6 ft. 4-1/2 in. L. x 4 ft. 1 in. W. x 4 ft. 3-1/2 in. H. Inlets: (2) 3-1/2 in. dia. NPT fitting. Outlets: (1) 3-1/2 in. NPT fitting. Overall dimensions: 6 ft. 11 in. L. x 4 ft. 8 in. W. x 9 ft. 9 in. H.