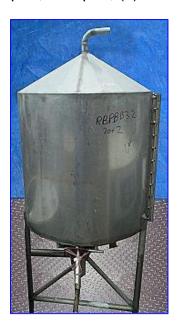

| Stainless Steel Cone Bottom and Closed Top Mix Tank- 100 Gallon |                      |                    |
|-----------------------------------------------------------------|----------------------|--------------------|
| Mfg:                                                            |                      | Model:             |
|                                                                 | Stock No. RBPB133B.2 | Serial No <u>.</u> |

Stainless Steel Cone Bottom and Closed Top Mix Tank- 100 Gallon. Inside dimensions (straight wall): 32 in. D  $\times$  30 in. H. Side-mounted 30 in. L  $\times$  6 in. W sight glass. Inlets: 1-1/2 in. port (top). Outlets: 1-1/2 in. port, 2 in. port, (1) 3-1/2 in. threaded fittings. Overall dimensions: 41 in. L  $\times$  39 in. W  $\times$  72 in. H.