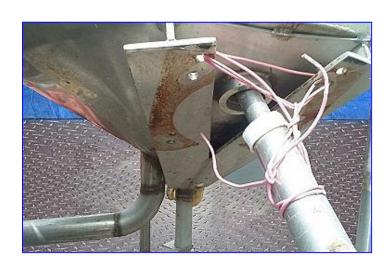

Stainless Steel Cone Bottom and Closed Top Mix Tank- 100 Gallon. Inside dimensions (straight wall): 32 in. D  $\times$  30 in. H. Side-mounted 30 in. L  $\times$  6 in. W sight glass. Inlets: 1-1/2 in. port (top). Outlets: 1-1/2 in. port, 2 in. port, (1) 3-1/2 in. threaded fittings. Overall dimensions: 41 in. L  $\times$  39 in. W  $\times$  72 in. H.