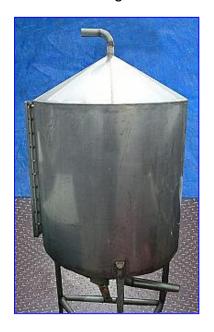

Stainless Steel Cone Bottom and Closed Top Mix Tank- 100 Gallon. Inside dimensions (straight wall): 32 in. D  $\times$  30 in. H. Side-mounted 30 in. L  $\times$  6 in. W sight glass. Inlets: 1-1/2 in. port (top). Outlets: 1-1/2 in. port, 2 in. port, (1) 3-1/2 in. threaded fittings. Overall dimensions: 41 in. L  $\times$  39 in. W  $\times$  72 in. H.