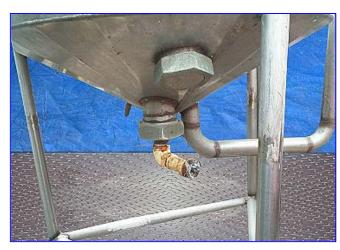

Stainless Steel Cone Bottom and Closed Top Mix Tank- 100 Gallon. Inside dimensions (straight wall): 32 in. D  $\times$  30 in. H. Side-mounted 30 in. L  $\times$  6 in. W sight glass. Inlets: 1-1/2 in. port (top). Outlets: 1-1/2 in. port, 2 in. port, (1) 3-1/2 in. threaded fittings. Overall dimensions: 41 in. L  $\times$  39 in. W  $\times$  72 in. H.