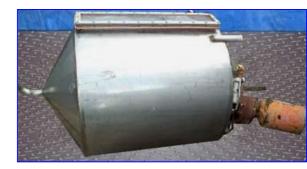

Stainless Steel Cone Bottom and Closed Top Mix Tank- 100 Gallon. Inside dimensions (straight wall): 32 in. D x 30 in. H. 30 in. L x 6 in. W site glass on side. Baldor Industrial Motor, 1/3 hp, 208- 300/460 V, 1725 rpm, 1.8-1.6/0.8 amps, 60 Hz, 3 phase. Boston Gear Speed Reducer, 0.5 input hp (max), 20:1 ratio, 86.25 rpm (final), 342 ft/lbs of torque. Inlets: 1-1/2 in. port (top). Outlets: 1-1/2 in. port, 2 in. port, (1) 3-1/2 in. threaded fittings. Overall dimensions: 41 in. L x 39 in. W x 72 in. H.