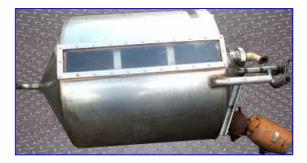

Stainless Steel Cone Bottom and Closed Top Mix Tank- 100 Gallon. Inside dimensions (straight wall): 32 in. D x 30 in. H. 30 in. L x 6 in. W site glass on side. Baldor Industrial Motor, 1/3 hp, 208- 300/460 V, 1725 rpm, 1.8-1.6/0.8 amps, 60 Hz, 3 phase. Boston Gear Speed Reducer, 0.5 input hp (max), 20:1 ratio, 86.25 rpm (final), 342 ft/lbs of torque. Inlets: 1-1/2 in. port (top). Outlets: 1-1/2 in. port, 2 in. port, (1) 3-1/2 in. threaded fittings. Overall dimensions: 41 in. L x 39 in. W x 72 in. H.