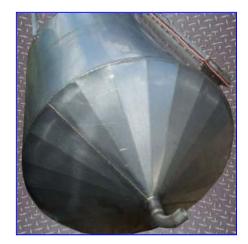

Stainless Steel Cone Bottom and Closed Top Mix Tank- 100 Gallon. Inside dimensions (straight wall): 32 in. D x 30 in. H. 30 in. L x 6 in. W site glass on side. Baldor Industrial Motor, 1/3 hp, 208- 300/460 V, 1725 rpm, 1.8-1.6/0.8 amps, 60 Hz, 3 phase. Boston Gear Speed Reducer, 0.5 input hp (max), 20:1 ratio, 86.25 rpm (final), 342 ft/lbs of torque. Inlets: 1-1/2 in. port (top). Outlets: 1-1/2 in. port, 2 in. port, (1) 3-1/2 in. threaded fittings. Overall dimensions: 41 in. L x 39 in. W x 72 in. H.