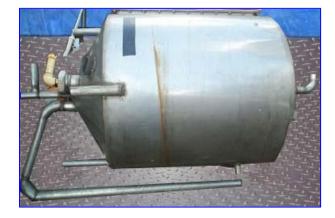

Stainless Steel Cone Bottom and Closed Top Mix Tank- 100 Gallon. Inside dimensions (straight wall): 32 in. D x 30 in. H. 30 in. L x 6 in. W site glass on side. Baldor Industrial Motor, 1/3 hp, 208- 300/460 V, 1725 rpm, 1.8-1.6/0.8 amps, 60 Hz, 3 phase. Boston Gear Speed Reducer, 0.5 input hp (max), 20:1 ratio, 86.25 rpm (final), 342 ft/lbs of torque. Inlets: 1-1/2 in. port (top). Outlets: 1-1/2 in. port, 2 in. port, (1) 3-1/2 in. threaded fittings. Overall dimensions: 41 in. L x 39 in. W x 72 in. H.