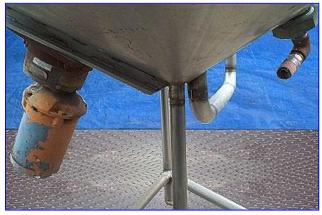

Stainless Steel Cone Bottom and Closed Top Mix Tank- 100 Gallon. Inside dimensions (straight wall): 32 in. D x 30 in. H. 30 in. L x 6 in. W site glass on side. Baldor Industrial Motor, 1/3 hp, 208- 300/460 V, 1725 rpm, 1.8-1.6/0.8 amps, 60 Hz, 3 phase. Boston Gear Speed Reducer, 0.5 input hp (max), 20:1 ratio, 86.25 rpm (final), 342 ft/lbs of torque. Inlets: 1-1/2 in. port (top). Outlets: 1-1/2 in. port, 2 in. port, (1) 3-1/2 in. threaded fittings. Overall dimensions: 41 in. L x 39 in. W x 72 in. H.