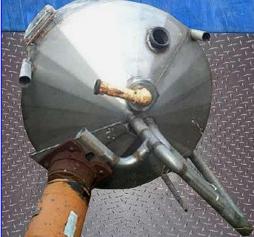

Stainless Steel Cone Bottom and Closed Top Mix Tank- 100 Gallon. Inside dimensions (straight wall): 32 in. D x 30 in. H. 30 in. L x 6 in. W site glass on side. Baldor Industrial Motor, 1/3 hp, 208- 300/460 V, 1725 rpm, 1.8-1.6/0.8 amps, 60 Hz, 3 phase. Boston Gear Speed Reducer, 0.5 input hp (max), 20:1 ratio, 86.25 rpm (final), 342 ft/lbs of torque. Inlets: 1-1/2 in. port (top). Outlets: 1-1/2 in. port, 2 in. port, (1) 3-1/2 in. threaded fittings. Overall dimensions: 41 in. L x 39 in. W x 72 in. H.