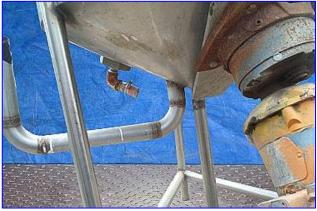

Stainless Steel Cone Bottom and Closed Top Mix Tank- 100 Gallon. Inside dimensions (straight wall): 32 in. D x 30 in. H. 30 in. L x 6 in. W site glass on side. Baldor Industrial Motor, 1/3 hp, 208- 300/460 V, 1725 rpm, 1.8-1.6/0.8 amps, 60 Hz, 3 phase. Boston Gear Speed Reducer, 0.5 input hp (max), 20:1 ratio, 86.25 rpm (final), 342 ft/lbs of torque. Inlets: 1-1/2 in. port (top). Outlets: 1-1/2 in. port, 2 in. port, (1) 3-1/2 in. threaded fittings. Overall dimensions: 41 in. L x 39 in. W x 72 in. H.