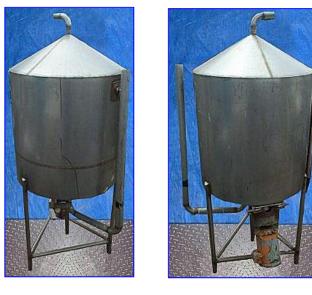

Stainless Steel Cone Bottom and Closed Top Mix Tank- 100 Gallon. Inside dimensions (straight wall): 32 in. D x 30 in. H. 30 in. L x 6 in. W site glass on side. Baldor Industrial Motor, 1/3 hp, 208- 300/460 V, 1725 rpm, 1.8-1.6/0.8 amps, 60 Hz, 3 phase. Boston Gear Speed Reducer, 0.5 input hp (max), 20:1 ratio, 86.25 rpm (final), 342 ft/lbs of torque. Inlets: 1-1/2 in. port (top). Outlets: 1-1/2 in. port, 2 in. port, (1) 3-1/2 in. threaded fittings. Overall dimensions: 41 in. L x 39 in. W x 72 in. H.