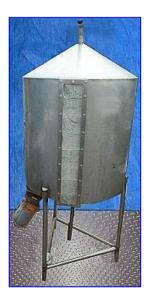

Stainless Steel Cone Bottom and Closed Top Mix Tank- 100 Gallon. Inside dimensions (straight wall): 32 in. D x 30 in. H. 30 in. L x 6 in. W site glass on side. Baldor Industrial Motor, 1/3 hp, 208- 300/460 V, 1725 rpm, 1.8-1.6/0.8 amps, 60 Hz, 3 phase. Boston Gear Speed Reducer, 0.5 input hp (max), 20:1 ratio, 86.25 rpm (final), 342 ft/lbs of torque. Inlets: 1-1/2 in. port (top). Outlets: 1-1/2 in. port, 2 in. port, (1) 3-1/2 in. threaded fittings. Overall dimensions: 41 in. L x 39 in. W x 72 in. H.