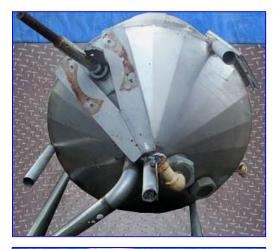

Stainless Steel Cone Bottom and Closed Top Mix Tank- 100 Gallon. Inside dimensions (straight wall): 32 in. D x 30 in. H. 30 in. L x 6 in. W site glass on side. Baldor Industrial Motor, 1/3 hp, 208- 300/460 V, 1725 rpm, 1.8-1.6/0.8 amps, 60 Hz, 3 phase. Boston Gear Speed Reducer, 0.5 input hp (max), 20:1 ratio, 86.25 rpm (final), 342 ft/lbs of torque. Inlets: 1-1/2 in. port (top). Outlets: 1-1/2 in. port, 2 in. port, (1) 3-1/2 in. threaded fittings. Overall dimensions: 41 in. L x 39 in. W x 72 in. H.