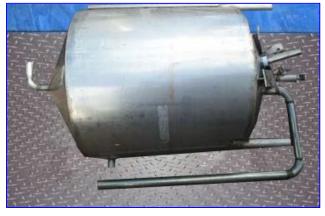

Stainless Steel Cone Bottom and Closed Top Mix Tank- 100 Gallon. Inside dimensions (straight wall): 32 in. D x 30 in. H. 30 in. L x 6 in. W site glass on side. Baldor Industrial Motor, 1/3 hp, 208- 300/460 V, 1725 rpm, 1.8-1.6/0.8 amps, 60 Hz, 3 phase. Boston Gear Speed Reducer, 0.5 input hp (max), 20:1 ratio, 86.25 rpm (final), 342 ft/lbs of torque. Inlets: 1-1/2 in. port (top). Outlets: 1-1/2 in. port, 2 in. port, (1) 3-1/2 in. threaded fittings. Overall dimensions: 41 in. L x 39 in. W x 72 in. H.