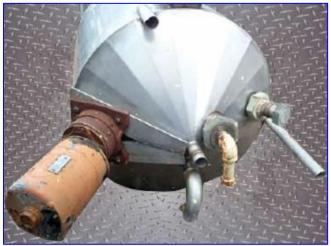

Stainless Steel Cone Bottom and Closed Top Mix Tank- 100 Gallon. Inside dimensions (straight wall): 32 in. D x 30 in. H. 30 in. L x 6 in. W site glass on side. Baldor Industrial Motor, 1/3 hp, 208- 300/460 V, 1725 rpm, 1.8-1.6/0.8 amps, 60 Hz, 3 phase. Boston Gear Speed Reducer, 0.5 input hp (max), 20:1 ratio, 86.25 rpm (final), 342 ft/lbs of torque. Inlets: 1-1/2 in. port (top). Outlets: 1-1/2 in. port, 2 in. port, (1) 3-1/2 in. threaded fittings. Overall dimensions: 41 in. L x 39 in. W x 72 in. H.