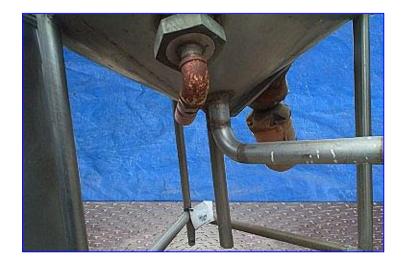

Stainless Steel Cone Bottom and Closed Top Mix Tank- 100 Gallon. Inside dimensions (straight wall): 32 in. D x 30 in. H. 30 in. L x 6 in. W site glass on side. Baldor Industrial Motor, 1/3 hp, 208- 300/460 V, 1725 rpm, 1.8-1.6/0.8 amps, 60 Hz, 3 phase. Boston Gear Speed Reducer, 0.5 input hp (max), 20:1 ratio, 86.25 rpm (final), 342 ft/lbs of torque. Inlets: 1-1/2 in. port (top). Outlets: 1-1/2 in. port, 2 in. port, (1) 3-1/2 in. threaded fittings. Overall dimensions: 41 in. L x 39 in. W x 72 in. H.