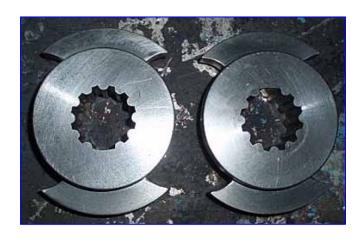

| Waukesha 6 Positive Displacement Pump |                    |
|---------------------------------------|--------------------|
| Mfg: Waukesha                         | Model: 6           |
| Stock No.: RBPM001                    | Serial No.: 102426 |

Waukesha Positive Displacement Pump. Model: 6. S/N: 102426. Flow rate for new pump is 6 gpm with required horsepower and pressure. Discuss with salesperson your process and product to determine if this refurbished pump should handle your specific duty. Features include: easy cleaning and disassembly, three-way mounting options, and non-galling, Waukesha "88" alloy rotors. 316 stainless steel product contact surface. Inlets/outlets: (2) 1 in. dia. NPT fittings. Overall dimensions: 1 ft. 1/2 in. L x 9 in. W x 9 in. H. (ACN46a)