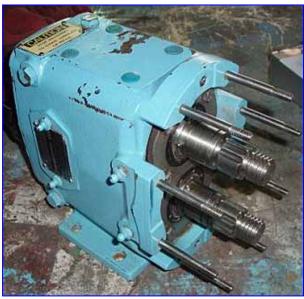

| Waukesha 6 Positive Displacement Pump |                    |
|---------------------------------------|--------------------|
| Mfg: Waukesha                         | Model: 6           |
| Stock No.: RBPM001                    | Serial No.: 102426 |

Waukesha Positive Displacement Pump. Model: 6. S/N: 102426. Flow rate for new pump is 6 gpm with required horsepower and pressure. Discuss with salesperson your process and product to determine if this refurbished pump should handle your specific duty. Features include: easy cleaning and disassembly, three-way mounting options, and non-galling, Waukesha "88" alloy rotors. 316 stainless steel product contact surface. Inlets/outlets: (2) 1 in. dia. NPT fittings. Overall dimensions: 1 ft. 1/2 in. L x 9 in. W x 9 in. H. (ACN46a)