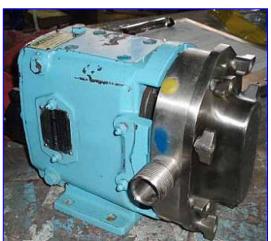

Waukesha Positive Displacement Pump. Model: 6. S/N: 102426. Flow rate for new pump is 6 gpm with required horsepower and pressure. Discuss with salesperson your process and product to determine if this refurbished pump should handle your specific duty. Features include: easy cleaning and disassembly, three-way mounting options, and non-galling, Waukesha "88" alloy rotors. 316 stainless steel product contact surface. Inlets/outlets: (2) 1 in. dia. NPT fittings. Overall dimensions: 1 ft. 1/2 in. L x 9 in. W x 9 in. H. (ACN46a)