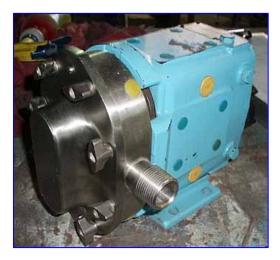

| Waukesha 6 Positive Displacement Pump |                    |
|---------------------------------------|--------------------|
| Mfg: Waukesha                         | Model: 6           |
| Stock No.: RBPM001                    | Serial No.: 102426 |

Waukesha Positive Displacement Pump. Model: 6. S/N: 102426. Flow rate for new pump is 6 gpm with required horsepower and pressure. Discuss with salesperson your process and product to determine if this refurbished pump should handle your specific duty. Features include: easy cleaning and disassembly, three-way mounting options, and non-galling, Waukesha "88" alloy rotors. 316 stainless steel product contact surface. Inlets/outlets: (2) 1 in. dia. NPT fittings. Overall dimensions: 1 ft. 1/2 in. L x 9 in. W x 9 in. H. (ACN46a)