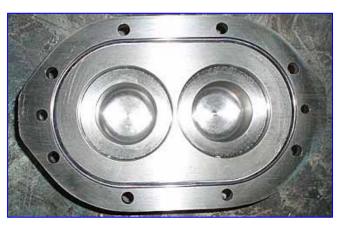

Waukesha Positive Displacement Pump. Model: 6. S/N: 102426. Flow rate for new pump is 6 gpm with required horsepower and pressure. Discuss with salesperson your process and product to determine if this refurbished pump should handle your specific duty. Features include: easy cleaning and disassembly, three-way mounting options, and non-galling, Waukesha "88" alloy rotors. 316 stainless steel product contact surface. Inlets/outlets: (2) 1 in. dia. NPT fittings. Overall dimensions: 1 ft. 1/2 in. L x 9 in. W x 9 in. H. (ACN46a)