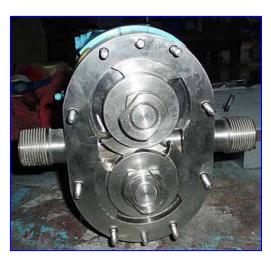

| Waukesha 6 Positive Displacement Pump |                    |
|---------------------------------------|--------------------|
| Mfg: Waukesha                         | Model: 6           |
| Stock No.: RBPM001                    | Serial No.: 102426 |

Waukesha Positive Displacement Pump. Model: 6. S/N: 102426. Flow rate for new pump is 6 gpm with required horsepower and pressure. Discuss with salesperson your process and product to determine if this refurbished pump should handle your specific duty. Features include: easy cleaning and disassembly, three-way mounting options, and non-galling, Waukesha "88" alloy rotors. 316 stainless steel product contact surface. Inlets/outlets: (2) 1 in. dia. NPT fittings. Overall dimensions: 1 ft. 1/2 in. L x 9 in. W x 9 in. H. (ACN46a)