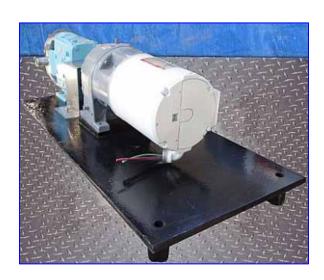

| Waukesha 6 Positive Displacement Pump |                    |
|---------------------------------------|--------------------|
| Mfg: Waukesha                         | Model: 6           |
| Stock No.: RBPM001                    | Serial No.: 102426 |

Waukesha Positive Displacement Pump. Model: 6. S/N: 102426. Flow rate for new pump is 6 gpm with required horsepower and pressure. Discuss with salesperson your process and product to determine if this refurbished pump should handle your specific duty. Features include: easy cleaning and disassembly, three-way mounting options, and non-galling, Waukesha "88" alloy rotors. 316 stainless steel product contact surface. Inlets/outlets: (2) 1 in. dia. NPT fittings. Overall dimensions: 1 ft. 1/2 in. L x 9 in. W x 9 in. H. (ACN46a)