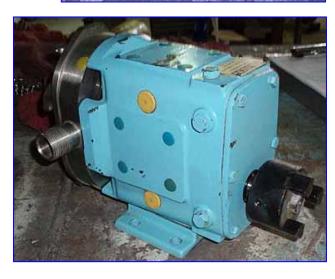

Waukesha Positive Displacement Pump. Model: 6. S/N: 102426. Flow rate for new pump is 6 gpm with required horsepower and pressure. Discuss with salesperson your process and product to determine if this refurbished pump should handle your specific duty. Features include: easy cleaning and disassembly, three-way mounting options, and non-galling, Waukesha "88" alloy rotors. 316 stainless steel product contact surface. Inlets/outlets: (2) 1 in. dia. NPT fittings. Overall dimensions: 1 ft. 1/2 in. L x 9 in. W x 9 in. H. (ACN46a)