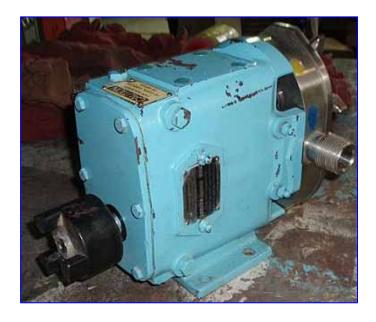

Waukesha Positive Displacement Pump. Model: 6. S/N: 102426. Flow rate for new pump is 6 gpm with required horsepower and pressure. Discuss with salesperson your process and product to determine if this refurbished pump should handle your specific duty. Features include: easy cleaning and disassembly, three-way mounting options, and non-galling, Waukesha "88" alloy rotors. 316 stainless steel product contact surface. Inlets/outlets: (2) 1 in. dia. NPT fittings. Overall dimensions: 1 ft. 1/2 in. L x 9 in. W x 9 in. H. (ACN46a)