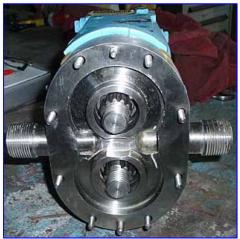

| Waukesha 6 Positive Displacement Pump |                    |
|---------------------------------------|--------------------|
| Mfg: Waukesha                         | Model: 6           |
| Stock No.: RBPM001                    | Serial No.: 102426 |

Waukesha Positive Displacement Pump. Model: 6. S/N: 102426. Flow rate for new pump is 6 gpm with required horsepower and pressure. Discuss with salesperson your process and product to determine if this refurbished pump should handle your specific duty. Features include: easy cleaning and disassembly, three-way mounting options, and non-galling, Waukesha "88" alloy rotors. 316 stainless steel product contact surface. Inlets/outlets: (2) 1 in. dia. NPT fittings. Overall dimensions: 1 ft. 1/2 in. L x 9 in. W x 9 in. H. (ACN46a)