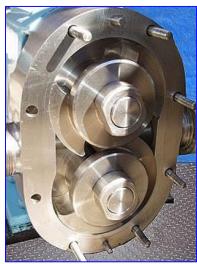

Waukesha 30 Positive Displacement Pump. Model: 30. S/N: 9602 SS. 316 Stainless steel construction. Pumping capacity: 15.66 gpm. Nominal capacity: 36 gpm. Displacement per revolution: 0.060 gal. 3-A and BSICC approved pump. Easy disassembly for easy cleaning and flexible three-way mounting. Nord Motor and Gear Drive, 2 hp, 1725 rpm, 261 final rpm, 208-230/460 V, 6.5-62./3.1 amps, 60 Hz, 3 phase, torque: 885. Inlets/outlets: (2) 1-1/2 in. dia. NPT fittings. Overall dimensions: 38 in. L x 12 in. W x 12 in. H.