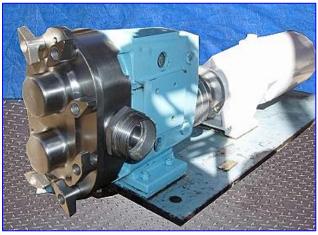

Waukesha 30 Positive Displacement Pump. Model: 30. S/N: 9602 SS. 316 Stainless steel construction. Pumping capacity: 15.66 gpm. Nominal capacity: 36 gpm. Displacement per revolution: 0.060 gal. 3-A and BSICC approved pump. Easy disassembly for easy cleaning and flexible three-way mounting. Nord Motor and Gear Drive, 2 hp, 1725 rpm, 261 final rpm, 208-230/460 V, 6.5-62./3.1 amps, 60 Hz, 3 phase, torque: 885. Inlets/outlets: (2) 1-1/2 in. dia. NPT fittings. Overall dimensions: 38 in. L x 12 in. W x 12 in. H.