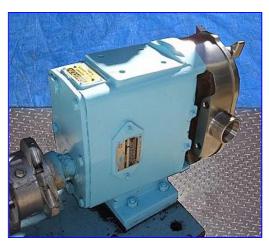

| Waukesha 30 Positive Displacement Pump |                            |
|----------------------------------------|----------------------------|
| Mfg: Waukesha                          | Model: 30                  |
| Stock No. RBPM002.                     | Serial No <u>.</u> 9602 SS |

Waukesha 30 Positive Displacement Pump. Model: 30. S/N: 9602 SS. 316 Stainless steel construction. Pumping capacity: 15.66 gpm. Nominal capacity: 36 gpm. Displacement per revolution: 0.060 gal. 3-A and BSICC approved pump. Easy disassembly for easy cleaning and flexible three-way mounting. Nord Motor and Gear Drive, 2 hp, 1725 rpm, 261 final rpm, 208-230/460 V, 6.5-62./3.1 amps, 60 Hz, 3 phase, torque: 885. Inlets/outlets: (2) 1-1/2 in. dia. NPT fittings. Overall dimensions: 38 in. L x 12 in. W x 12 in. H.