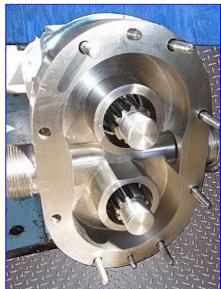

Waukesha 30 Positive Displacement Pump. Model: 30. S/N: 9602 SS. 316 Stainless steel construction. Pumping capacity: 15.66 gpm. Nominal capacity: 36 gpm. Displacement per revolution: 0.060 gal. 3-A and BSICC approved pump. Easy disassembly for easy cleaning and flexible three-way mounting. Nord Motor and Gear Drive, 2 hp, 1725 rpm, 261 final rpm, 208-230/460 V, 6.5-62./3.1 amps, 60 Hz, 3 phase, torque: 885. Inlets/outlets: (2) 1-1/2 in. dia. NPT fittings. Overall dimensions: 38 in. L x 12 in. W x 12 in. H.