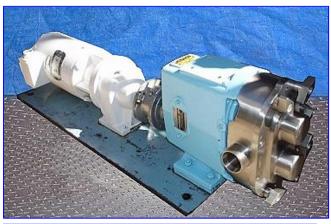

| Waukesha 30 Positive Displacement Pump |                            |
|----------------------------------------|----------------------------|
| Mfg: Waukesha                          | Model: 30                  |
| Stock No. RBPM002.                     | Serial No <u>.</u> 9602 SS |

Waukesha 30 Positive Displacement Pump. Model: 30. S/N: 9602 SS. 316 Stainless steel construction. Pumping capacity: 15.66 gpm. Nominal capacity: 36 gpm. Displacement per revolution: 0.060 gal. 3-A and BSICC approved pump. Easy disassembly for easy cleaning and flexible three-way mounting. Nord Motor and Gear Drive, 2 hp, 1725 rpm, 261 final rpm, 208-230/460 V, 6.5-62./3.1 amps, 60 Hz, 3 phase, torque: 885. Inlets/outlets: (2) 1-1/2 in. dia. NPT fittings. Overall dimensions: 38 in. L x 12 in. W x 12 in. H.