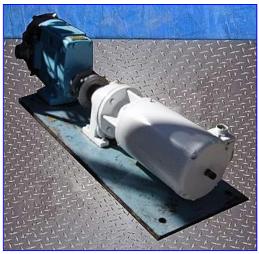

| Waukesha 30 Positive Displacement Pump |                            |
|----------------------------------------|----------------------------|
| Mfg: Waukesha                          | Model: 30                  |
| Stock No. RBPM002.                     | Serial No <u>.</u> 9602 SS |

Waukesha 30 Positive Displacement Pump. Model: 30. S/N: 9602 SS. 316 Stainless steel construction. Pumping capacity: 15.66 gpm. Nominal capacity: 36 gpm. Displacement per revolution: 0.060 gal. 3-A and BSICC approved pump. Easy disassembly for easy cleaning and flexible three-way mounting. Nord Motor and Gear Drive, 2 hp, 1725 rpm, 261 final rpm, 208-230/460 V, 6.5-62./3.1 amps, 60 Hz, 3 phase, torque: 885. Inlets/outlets: (2) 1-1/2 in. dia. NPT fittings. Overall dimensions: 38 in. L x 12 in. W x 12 in. H.