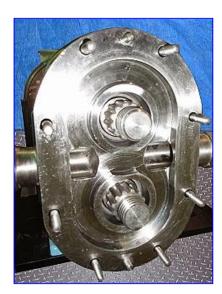

Waukesha 6 Positive Displacement Pump. Model: 6. S/N: 143389. 316 Stainless steel construction. Pumping capacity: 2.27 gpm. Nominal capacity: 6 gpm. Displacement per revolution: 0.0082 Gal. Seal option: double mechanical with flushing. 3-A and BSICC approved pump. Easy disassembly for easy cleaning and flexible three-way mounting. Reliance Electric Motor, 1/2 hp, 1725 rpm, 208-230/460 V, 60 Hz, 3 phase. Reliance Gear Drive, 6.2 ratio, 278 final rpm. Inlets/outlets: (2) 1 in. dia. NPT fittings. Overall dimensions: 13 in. L x 7 in. W x 9 in. H.