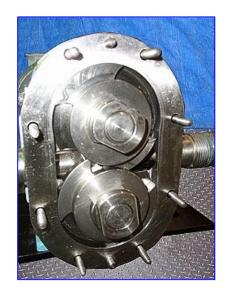

Waukesha 6 Positive Displacement Pump. Model: 6. S/N: 143389. 316 Stainless steel construction. Pumping capacity: 2.27 gpm. Nominal capacity: 6 gpm. Displacement per revolution: 0.0082 Gal. Seal option: double mechanical with flushing. 3-A and BSICC approved pump. Easy disassembly for easy cleaning and flexible three-way mounting. Reliance Electric Motor, 1/2 hp, 1725 rpm, 208-230/460 V, 60 Hz, 3 phase. Reliance Gear Drive, 6.2 ratio, 278 final rpm. Inlets/outlets: (2) 1 in. dia. NPT fittings. Overall dimensions: 13 in. L x 7 in. W x 9 in. H.