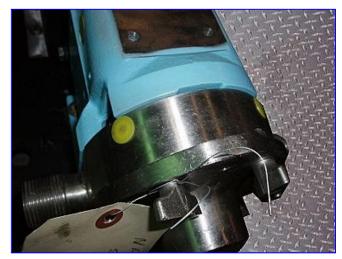

Waukesha 6 Positive Displacement Pump. Model: 6. S/N: 143389. 316 Stainless steel construction. Pumping capacity: 2.27 gpm. Nominal capacity: 6 gpm. Displacement per revolution: 0.0082 Gal. Seal option: double mechanical with flushing. 3-A and BSICC approved pump. Easy disassembly for easy cleaning and flexible three-way mounting. Reliance Electric Motor, 1/2 hp, 1725 rpm, 208-230/460 V, 60 Hz, 3 phase. Reliance Gear Drive, 6.2 ratio, 278 final rpm. Inlets/outlets: (2) 1 in. dia. NPT fittings. Overall dimensions: 13 in. L x 7 in. W x 9 in. H.