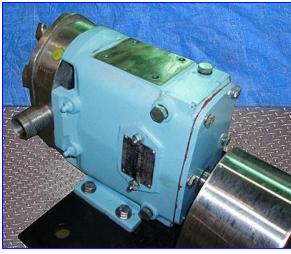

Waukesha 6 Positive Displacement Pump. Model: 6. S/N: 143389. 316 Stainless steel construction. Pumping capacity: 2.27 gpm. Nominal capacity: 6 gpm. Displacement per revolution: 0.0082 Gal. Seal option: double mechanical with flushing. 3-A and BSICC approved pump. Easy disassembly for easy cleaning and flexible three-way mounting. Reliance Electric Motor, 1/2 hp, 1725 rpm, 208-230/460 V, 60 Hz, 3 phase. Reliance Gear Drive, 6.2 ratio, 278 final rpm. Inlets/outlets: (2) 1 in. dia. NPT fittings. Overall dimensions: 13 in. L x 7 in. W x 9 in. H.