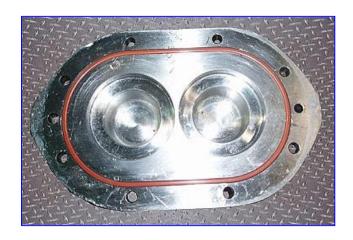

Waukesha 6 Positive Displacement Pump. Model: 6. S/N: 143389. 316 Stainless steel construction. Pumping capacity: 2.27 gpm. Nominal capacity: 6 gpm. Displacement per revolution: 0.0082 Gal. Seal option: double mechanical with flushing. 3-A and BSICC approved pump. Easy disassembly for easy cleaning and flexible three-way mounting. Reliance Electric Motor, 1/2 hp, 1725 rpm, 208-230/460 V, 60 Hz, 3 phase. Reliance Gear Drive, 6.2 ratio, 278 final rpm. Inlets/outlets: (2) 1 in. dia. NPT fittings. Overall dimensions: 13 in. L x 7 in. W x 9 in. H.