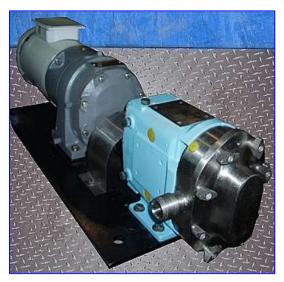

Waukesha 6 Positive Displacement Pump. Model: 6. S/N: 143389. 316 Stainless steel construction. Pumping capacity: 2.27 gpm. Nominal capacity: 6 gpm. Displacement per revolution: 0.0082 Gal. Seal option: double mechanical with flushing. 3-A and BSICC approved pump. Easy disassembly for easy cleaning and flexible three-way mounting. Reliance Electric Motor, 1/2 hp, 1725 rpm, 208-230/460 V, 60 Hz, 3 phase. Reliance Gear Drive, 6.2 ratio, 278 final rpm. Inlets/outlets: (2) 1 in. dia. NPT fittings. Overall dimensions: 13 in. L x 7 in. W x 9 in. H.