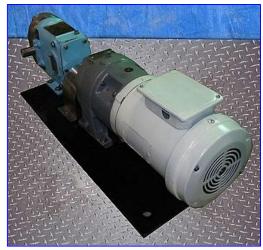

| Waukesha 6 Positive Displacement Pump |                           |
|---------------------------------------|---------------------------|
| Mfg: Waukesha                         | Model: 6                  |
| Stock No. RBPM003.                    | Serial No <u>.</u> 143389 |

Waukesha 6 Positive Displacement Pump. Model: 6. S/N: 143389. 316 Stainless steel construction. Pumping capacity: 2.27 gpm. Nominal capacity: 6 gpm. Displacement per revolution: 0.0082 Gal. Seal option: double mechanical with flushing. 3-A and BSICC approved pump. Easy disassembly for easy cleaning and flexible three-way mounting. Reliance Electric Motor, 1/2 hp, 1725 rpm, 208-230/460 V, 60 Hz, 3 phase. Reliance Gear Drive, 6.2 ratio, 278 final rpm. Inlets/outlets: (2) 1 in. dia. NPT fittings. Overall dimensions: 13 in. L x 7 in. W x 9 in. H.