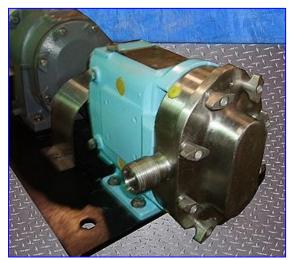

| Waukesha 6 Positive Displacement Pump |                           |
|---------------------------------------|---------------------------|
| Mfg: Waukesha                         | Model: 6                  |
| Stock No. RBPM003.                    | Serial No <u>.</u> 143389 |

Waukesha 6 Positive Displacement Pump. Model: 6. S/N: 143389. 316 Stainless steel construction. Pumping capacity: 2.27 gpm. Nominal capacity: 6 gpm. Displacement per revolution: 0.0082 Gal. Seal option: double mechanical with flushing. 3-A and BSICC approved pump. Easy disassembly for easy cleaning and flexible three-way mounting. Reliance Electric Motor, 1/2 hp, 1725 rpm, 208-230/460 V, 60 Hz, 3 phase. Reliance Gear Drive, 6.2 ratio, 278 final rpm. Inlets/outlets: (2) 1 in. dia. NPT fittings. Overall dimensions: 13 in. L x 7 in. W x 9 in. H.