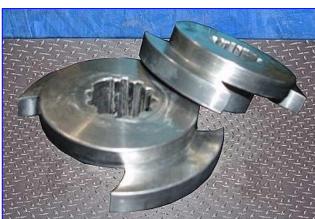

Waukesha 6 Positive Displacement Pump. Model: 6. S/N: 143389. 316 Stainless steel construction. Pumping capacity: 2.27 gpm. Nominal capacity: 6 gpm. Displacement per revolution: 0.0082 Gal. Seal option: double mechanical with flushing. 3-A and BSICC approved pump. Easy disassembly for easy cleaning and flexible three-way mounting. Reliance Electric Motor, 1/2 hp, 1725 rpm, 208-230/460 V, 60 Hz, 3 phase. Reliance Gear Drive, 6.2 ratio, 278 final rpm. Inlets/outlets: (2) 1 in. dia. NPT fittings. Overall dimensions: 13 in. L x 7 in. W x 9 in. H.