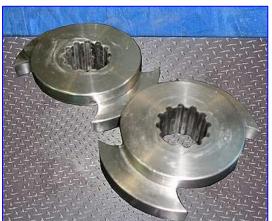

Waukesha 6 Positive Displacement Pump. Model: 6. S/N: 143389. 316 Stainless steel construction. Pumping capacity: 2.27 gpm. Nominal capacity: 6 gpm. Displacement per revolution: 0.0082 Gal. Seal option: double mechanical with flushing. 3-A and BSICC approved pump. Easy disassembly for easy cleaning and flexible three-way mounting. Reliance Electric Motor, 1/2 hp, 1725 rpm, 208-230/460 V, 60 Hz, 3 phase. Reliance Gear Drive, 6.2 ratio, 278 final rpm. Inlets/outlets: (2) 1 in. dia. NPT fittings. Overall dimensions: 13 in. L x 7 in. W x 9 in. H.