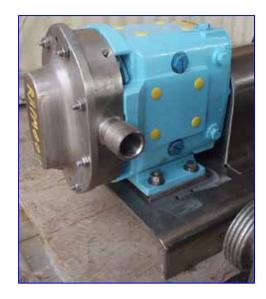

| Waukesha Cherry Burrell 6 Positive Displacement Pump |                    |
|------------------------------------------------------|--------------------|
| Mfg: Waukesha Cherry-Burrell                         | Model: 6           |
| Stock No.: RBPM004                                   | Serial No.: 150389 |

Waukesha Cherry Burrell 6 Positive Displacement Pump. Model: 6. S/N: 150389. Flow rate for new pump is 6 gpm with required horsepower and pressure. Discuss with salesperson your process and product to determine if this refurbished pump should handle your specific duty. Features include: easy cleaning and disassembly, three-way mounting options , and non-galling, Waukesha "88" alloy rotors. Seal option: double mechanical. 316 stainless steel product contact surface. Max psi: 200. Sew-Eurodrive motor, 1-1/2 hp, 1700 rpm, 230/460 V, 4.75/2.35 amps, 60 Hz, 3 phase. Sew-Eurodrive gear reducer, ratio: 3.15:1, rpm out: 540 (final). Inlets/outlets: (2) 1 in. dia. NPT fittings. Overall dimensions: 2 ft. 7 in. L x 1 ft. W x 1 ft. H. (ACN68a).