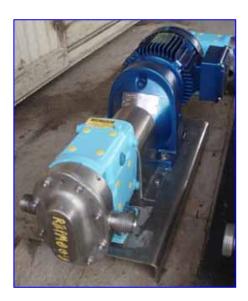

| Waukesha Cherry Burrell 6 Positive Displacement Pump |                    |
|------------------------------------------------------|--------------------|
| Mfg: Waukesha Cherry-Burrell                         | Model: 6           |
| Stock No.: RBPM004                                   | Serial No.: 150389 |

Waukesha Cherry Burrell 6 Positive Displacement Pump. Model: 6. S/N: 150389. Flow rate for new pump is 6 gpm with required horsepower and pressure. Discuss with salesperson your process and product to determine if this refurbished pump should handle your specific duty. Features include: easy cleaning and disassembly, three-way mounting options , and non-galling, Waukesha "88" alloy rotors. Seal option: double mechanical. 316 stainless steel product contact surface. Max psi: 200. Sew-Eurodrive motor, 1-1/2 hp, 1700 rpm, 230/460 V, 4.75/2.35 amps, 60 Hz, 3 phase. Sew-Eurodrive gear reducer, ratio: 3.15:1, rpm out: 540 (final). Inlets/outlets: (2) 1 in. dia. NPT fittings. Overall dimensions: 2 ft. 7 in. L x 1 ft. W x 1 ft. H. (ACN68a).