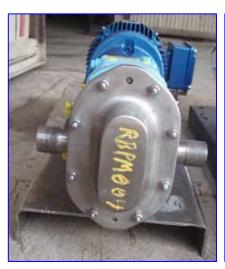

| Waukesha Cherry Burrell 6 Positive Displacement Pump |                    |
|------------------------------------------------------|--------------------|
| Mfg: Waukesha Cherry-Burrell                         | Model: 6           |
| Stock No.: RBPM004                                   | Serial No.: 150389 |

Waukesha Cherry Burrell 6 Positive Displacement Pump. Model: 6. S/N: 150389. Flow rate for new pump is 6 gpm with required horsepower and pressure. Discuss with salesperson your process and product to determine if this refurbished pump should handle your specific duty. Features include: easy cleaning and disassembly, three-way mounting options , and non-galling, Waukesha "88" alloy rotors. Seal option: double mechanical. 316 stainless steel product contact surface. Max psi: 200. Sew-Eurodrive motor, 1-1/2 hp, 1700 rpm, 230/460 V, 4.75/2.35 amps, 60 Hz, 3 phase. Sew-Eurodrive gear reducer, ratio: 3.15:1, rpm out: 540 (final). Inlets/outlets: (2) 1 in. dia. NPT fittings. Overall dimensions: 2 ft. 7 in. L x 1 ft. W x 1 ft. H. (ACN68a).