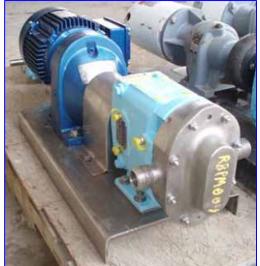

| Waukesha Cherry Burrell 6 Positive Displacement Pump |                    |
|------------------------------------------------------|--------------------|
| Mfg: Waukesha Cherry-Burrell                         | Model: 6           |
| Stock No.: RBPM004                                   | Serial No.: 150389 |

Waukesha Cherry Burrell 6 Positive Displacement Pump. Model: 6. S/N: 150389. Flow rate for new pump is 6 gpm with required horsepower and pressure. Discuss with salesperson your process and product to determine if this refurbished pump should handle your specific duty. Features include: easy cleaning and disassembly, three-way mounting options , and non-galling, Waukesha "88" alloy rotors. Seal option: double mechanical. 316 stainless steel product contact surface. Max psi: 200. Sew-Eurodrive motor, 1-1/2 hp, 1700 rpm, 230/460 V, 4.75/2.35 amps, 60 Hz, 3 phase. Sew-Eurodrive gear reducer, ratio: 3.15:1, rpm out: 540 (final). Inlets/outlets: (2) 1 in. dia. NPT fittings. Overall dimensions: 2 ft. 7 in. L x 1 ft. W x 1 ft. H. (ACN68a).