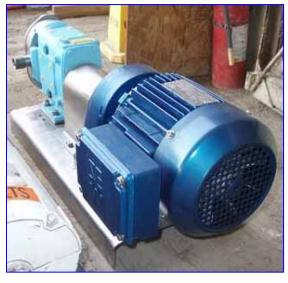

| Waukesha Cherry Burrell 6 Positive Displacement Pump |                    |
|------------------------------------------------------|--------------------|
| Mfg: Waukesha Cherry-Burrell                         | Model: 6           |
| Stock No.: RBPM004                                   | Serial No.: 150389 |

Waukesha Cherry Burrell 6 Positive Displacement Pump. Model: 6. S/N: 150389. Flow rate for new pump is 6 gpm with required horsepower and pressure. Discuss with salesperson your process and product to determine if this refurbished pump should handle your specific duty. Features include: easy cleaning and disassembly, three-way mounting options , and non-galling, Waukesha "88" alloy rotors. Seal option: double mechanical. 316 stainless steel product contact surface. Max psi: 200. Sew-Eurodrive motor, 1-1/2 hp, 1700 rpm, 230/460 V, 4.75/2.35 amps, 60 Hz, 3 phase. Sew-Eurodrive gear reducer, ratio: 3.15:1, rpm out: 540 (final). Inlets/outlets: (2) 1 in. dia. NPT fittings. Overall dimensions: 2 ft. 7 in. L x 1 ft. W x 1 ft. H. (ACN68a).