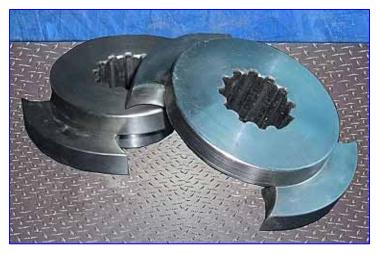

Waukesha Cherry Burrell 6 Positive Displacement Pump. Model: 6. S/N: 150389. Flow rate for new pump is 6 gpm with required horsepower and pressure. Discuss with salesperson your process and product to determine if this refurbished pump should handle your specific duty. Features include: easy cleaning and disassembly, three-way mounting options , and non-galling, Waukesha "88" alloy rotors. Seal option: double mechanical. 316 stainless steel product contact surface. Max psi: 200. Sew-Eurodrive motor, 1-1/2 hp, 1700 rpm, 230/460 V, 4.75/2.35 amps, 60 Hz, 3 phase. Sew-Eurodrive gear reducer, ratio: 3.15:1, rpm out: 540 (final). Inlets/outlets: (2) 1 in. dia. NPT fittings. Overall dimensions: 2 ft. 7 in. L x 1 ft. W x 1 ft. H. (ACN68a).