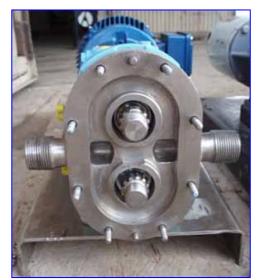

| Waukesha Cherry Burrell 6 Positive Displacement Pump |                    |
|------------------------------------------------------|--------------------|
| Mfg: Waukesha Cherry-Burrell                         | Model: 6           |
| Stock No.: RBPM004                                   | Serial No.: 150389 |

Waukesha Cherry Burrell 6 Positive Displacement Pump. Model: 6. S/N: 150389. Flow rate for new pump is 6 gpm with required horsepower and pressure. Discuss with salesperson your process and product to determine if this refurbished pump should handle your specific duty. Features include: easy cleaning and disassembly, three-way mounting options , and non-galling, Waukesha "88" alloy rotors. Seal option: double mechanical. 316 stainless steel product contact surface. Max psi: 200. Sew-Eurodrive motor, 1-1/2 hp, 1700 rpm, 230/460 V, 4.75/2.35 amps, 60 Hz, 3 phase. Sew-Eurodrive gear reducer, ratio: 3.15:1, rpm out: 540 (final). Inlets/outlets: (2) 1 in. dia. NPT fittings. Overall dimensions: 2 ft. 7 in. L x 1 ft. W x 1 ft. H. (ACN68a).