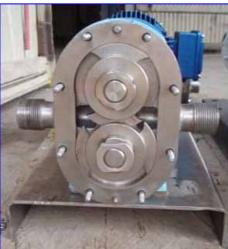

| Waukesha Cherry Burrell 6 Positive Displacement Pump |                    |
|------------------------------------------------------|--------------------|
| Mfg: Waukesha Cherry-Burrell                         | Model: 6           |
| Stock No.: RBPM004                                   | Serial No.: 150389 |

Waukesha Cherry Burrell 6 Positive Displacement Pump. Model: 6. S/N: 150389. Flow rate for new pump is 6 gpm with required horsepower and pressure. Discuss with salesperson your process and product to determine if this refurbished pump should handle your specific duty. Features include: easy cleaning and disassembly, three-way mounting options , and non-galling, Waukesha "88" alloy rotors. Seal option: double mechanical. 316 stainless steel product contact surface. Max psi: 200. Sew-Eurodrive motor, 1-1/2 hp, 1700 rpm, 230/460 V, 4.75/2.35 amps, 60 Hz, 3 phase. Sew-Eurodrive gear reducer, ratio: 3.15:1, rpm out: 540 (final). Inlets/outlets: (2) 1 in. dia. NPT fittings. Overall dimensions: 2 ft. 7 in. L x 1 ft. W x 1 ft. H. (ACN68a).