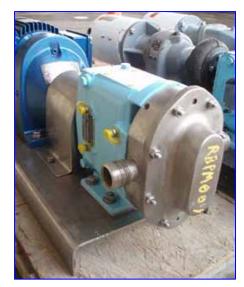

| Waukesha Cherry Burrell 6 Positive Displacement Pump |                    |
|------------------------------------------------------|--------------------|
| Mfg: Waukesha Cherry-Burrell                         | Model: 6           |
| Stock No.: RBPM004                                   | Serial No.: 150389 |

Waukesha Cherry Burrell 6 Positive Displacement Pump. Model: 6. S/N: 150389. Flow rate for new pump is 6 gpm with required horsepower and pressure. Discuss with salesperson your process and product to determine if this refurbished pump should handle your specific duty. Features include: easy cleaning and disassembly, three-way mounting options , and non-galling, Waukesha "88" alloy rotors. Seal option: double mechanical. 316 stainless steel product contact surface. Max psi: 200. Sew-Eurodrive motor, 1-1/2 hp, 1700 rpm, 230/460 V, 4.75/2.35 amps, 60 Hz, 3 phase. Sew-Eurodrive gear reducer, ratio: 3.15:1, rpm out: 540 (final). Inlets/outlets: (2) 1 in. dia. NPT fittings. Overall dimensions: 2 ft. 7 in. L x 1 ft. W x 1 ft. H. (ACN68a).