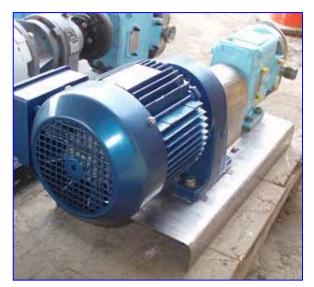

| Waukesha Cherry Burrell 6 Positive Displacement Pump |                    |
|------------------------------------------------------|--------------------|
| Mfg: Waukesha Cherry-Burrell                         | Model: 6           |
| Stock No.: RBPM004                                   | Serial No.: 150389 |

Waukesha Cherry Burrell 6 Positive Displacement Pump. Model: 6. S/N: 150389. Flow rate for new pump is 6 gpm with required horsepower and pressure. Discuss with salesperson your process and product to determine if this refurbished pump should handle your specific duty. Features include: easy cleaning and disassembly, three-way mounting options , and non-galling, Waukesha "88" alloy rotors. Seal option: double mechanical. 316 stainless steel product contact surface. Max psi: 200. Sew-Eurodrive motor, 1-1/2 hp, 1700 rpm, 230/460 V, 4.75/2.35 amps, 60 Hz, 3 phase. Sew-Eurodrive gear reducer, ratio: 3.15:1, rpm out: 540 (final). Inlets/outlets: (2) 1 in. dia. NPT fittings. Overall dimensions: 2 ft. 7 in. L x 1 ft. W x 1 ft. H. (ACN68a).