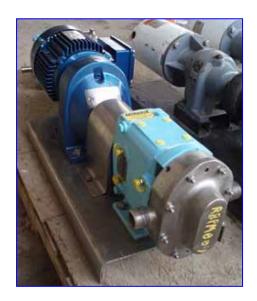

| Waukesha Cherry Burrell 6 Positive Displacement Pump |                    |
|------------------------------------------------------|--------------------|
| Mfg: Waukesha Cherry-Burrell                         | Model: 6           |
| Stock No.: RBPM004                                   | Serial No.: 150389 |

Waukesha Cherry Burrell 6 Positive Displacement Pump. Model: 6. S/N: 150389. Flow rate for new pump is 6 gpm with required horsepower and pressure. Discuss with salesperson your process and product to determine if this refurbished pump should handle your specific duty. Features include: easy cleaning and disassembly, three-way mounting options , and non-galling, Waukesha "88" alloy rotors. Seal option: double mechanical. 316 stainless steel product contact surface. Max psi: 200. Sew-Eurodrive motor, 1-1/2 hp, 1700 rpm, 230/460 V, 4.75/2.35 amps, 60 Hz, 3 phase. Sew-Eurodrive gear reducer, ratio: 3.15:1, rpm out: 540 (final). Inlets/outlets: (2) 1 in. dia. NPT fittings. Overall dimensions: 2 ft. 7 in. L x 1 ft. W x 1 ft. H. (ACN68a).