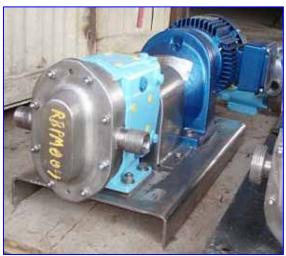

| Waukesha Cherry Burrell 6 Positive Displacement Pump |                    |
|------------------------------------------------------|--------------------|
| Mfg: Waukesha Cherry-Burrell                         | Model: 6           |
| Stock No.: RBPM004                                   | Serial No.: 150389 |

Waukesha Cherry Burrell 6 Positive Displacement Pump. Model: 6. S/N: 150389. Flow rate for new pump is 6 gpm with required horsepower and pressure. Discuss with salesperson your process and product to determine if this refurbished pump should handle your specific duty. Features include: easy cleaning and disassembly, three-way mounting options , and non-galling, Waukesha "88" alloy rotors. Seal option: double mechanical. 316 stainless steel product contact surface. Max psi: 200. Sew-Eurodrive motor, 1-1/2 hp, 1700 rpm, 230/460 V, 4.75/2.35 amps, 60 Hz, 3 phase. Sew-Eurodrive gear reducer, ratio: 3.15:1, rpm out: 540 (final). Inlets/outlets: (2) 1 in. dia. NPT fittings. Overall dimensions: 2 ft. 7 in. L x 1 ft. W x 1 ft. H. (ACN68a).