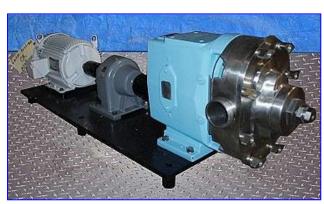

Waukesha 60 Positive Displacement Pump. Model: 60. S/N: 9482 SS. 316 Stainless steel construction. Pumping capacity: 50 gpm. Nominal capacity: 90 GPM. Displacement per revolution: 0.153 gallons. Maximum speed: 600 rpm. 3A and BISCC approved pumps, Easy disassembly for easy cleaning and flexible three-way mounting. Vented cover. US Unimount Motor, 5hp, 1740 rpm, 60 Hz, 3 phase. Nord Gear Drive, 328 final rpm. Inlets/oultets: (2) 2-1/2 in. dia. ACME threaded fittings. Overall dimensions: 50 in. L x 15 in. W x 19 in. H.