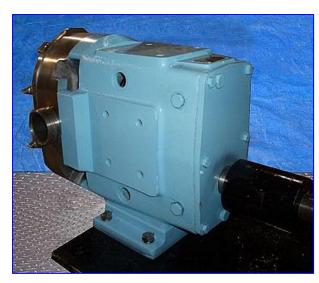

Waukesha 60 Positive Displacement Pump. Model: 60. S/N: 9482 SS. 316 Stainless steel construction. Pumping capacity: 50 gpm. Nominal capacity: 90 GPM. Displacement per revolution: 0.153 gallons. Maximum speed: 600 rpm. 3A and BISCC approved pumps, Easy disassembly for easy cleaning and flexible three-way mounting. Vented cover. US Unimount Motor, 5hp, 1740 rpm, 60 Hz, 3 phase. Nord Gear Drive, 328 final rpm. Inlets/oultets: (2) 2-1/2 in. dia. ACME threaded fittings. Overall dimensions: 50 in. L x 15 in. W x 19 in. H.