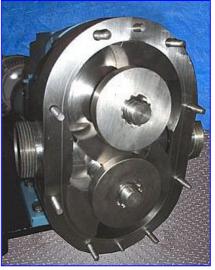

Waukesha 60 Positive Displacement Pump. Model: 60. S/N: 9482 SS. 316 Stainless steel construction. Pumping capacity: 50 gpm. Nominal capacity: 90 GPM. Displacement per revolution: 0.153 gallons. Maximum speed: 600 rpm. 3A and BISCC approved pumps, Easy disassembly for easy cleaning and flexible three-way mounting. Vented cover. US Unimount Motor, 5hp, 1740 rpm, 60 Hz, 3 phase. Nord Gear Drive, 328 final rpm. Inlets/oultets: (2) 2-1/2 in. dia. ACME threaded fittings. Overall dimensions: 50 in. L x 15 in. W x 19 in. H.