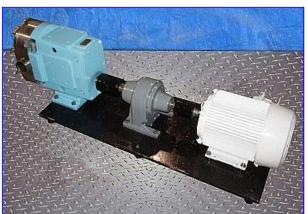

Waukesha 60 Positive Displacement Pump. Model: 60. S/N: 9482 SS. 316 Stainless steel construction. Pumping capacity: 50 gpm. Nominal capacity: 90 GPM. Displacement per revolution: 0.153 gallons. Maximum speed: 600 rpm. 3A and BISCC approved pumps, Easy disassembly for easy cleaning and flexible three-way mounting. Vented cover. US Unimount Motor, 5hp, 1740 rpm, 60 Hz, 3 phase. Nord Gear Drive, 328 final rpm. Inlets/oultets: (2) 2-1/2 in. dia. ACME threaded fittings. Overall dimensions: 50 in. L x 15 in. W x 19 in. H.