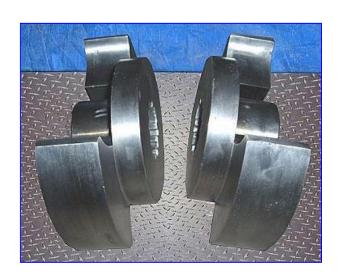

Waukesha 60 Positive Displacement Pump. Model: 60. S/N: 9482 SS. 316 Stainless steel construction. Pumping capacity: 50 gpm. Nominal capacity: 90 GPM. Displacement per revolution: 0.153 gallons. Maximum speed: 600 rpm. 3A and BISCC approved pumps, Easy disassembly for easy cleaning and flexible three-way mounting. Vented cover. US Unimount Motor, 5hp, 1740 rpm, 60 Hz, 3 phase. Nord Gear Drive, 328 final rpm. Inlets/oultets: (2) 2-1/2 in. dia. ACME threaded fittings. Overall dimensions: 50 in. L x 15 in. W x 19 in. H.