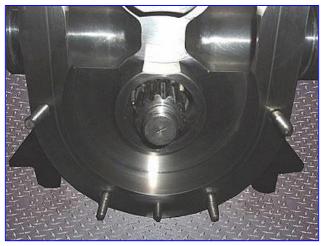

Waukesha 60 Positive Displacement Pump. Model: 60. S/N: 9482 SS. 316 Stainless steel construction. Pumping capacity: 50 gpm. Nominal capacity: 90 GPM. Displacement per revolution: 0.153 gallons. Maximum speed: 600 rpm. 3A and BISCC approved pumps, Easy disassembly for easy cleaning and flexible three-way mounting. Vented cover. US Unimount Motor, 5hp, 1740 rpm, 60 Hz, 3 phase. Nord Gear Drive, 328 final rpm. Inlets/oultets: (2) 2-1/2 in. dia. ACME threaded fittings. Overall dimensions: 50 in. L x 15 in. W x 19 in. H.