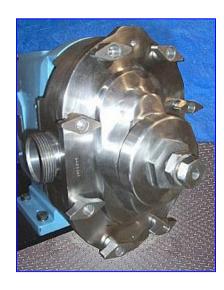

Waukesha 60 Positive Displacement Pump. Model: 60. S/N: 9482 SS. 316 Stainless steel construction. Pumping capacity: 50 gpm. Nominal capacity: 90 GPM. Displacement per revolution: 0.153 gallons. Maximum speed: 600 rpm. 3A and BISCC approved pumps, Easy disassembly for easy cleaning and flexible three-way mounting. Vented cover. US Unimount Motor, 5hp, 1740 rpm, 60 Hz, 3 phase. Nord Gear Drive, 328 final rpm. Inlets/oultets: (2) 2-1/2 in. dia. ACME threaded fittings. Overall dimensions: 50 in. L x 15 in. W x 19 in. H.