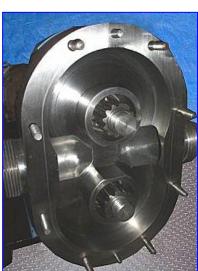

Waukesha 60 Positive Displacement Pump. Model: 60. S/N: 9482 SS. 316 Stainless steel construction. Pumping capacity: 50 gpm. Nominal capacity: 90 GPM. Displacement per revolution: 0.153 gallons. Maximum speed: 600 rpm. 3A and BISCC approved pumps, Easy disassembly for easy cleaning and flexible three-way mounting. Vented cover. US Unimount Motor, 5hp, 1740 rpm, 60 Hz, 3 phase. Nord Gear Drive, 328 final rpm. Inlets/oultets: (2) 2-1/2 in. dia. ACME threaded fittings. Overall dimensions: 50 in. L x 15 in. W x 19 in. H.