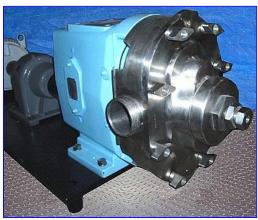

Waukesha 60 Positive Displacement Pump. Model: 60. S/N: 9482 SS. 316 Stainless steel construction. Pumping capacity: 50 gpm. Nominal capacity: 90 GPM. Displacement per revolution: 0.153 gallons. Maximum speed: 600 rpm. 3A and BISCC approved pumps, Easy disassembly for easy cleaning and flexible three-way mounting. Vented cover. US Unimount Motor, 5hp, 1740 rpm, 60 Hz, 3 phase. Nord Gear Drive, 328 final rpm. Inlets/oultets: (2) 2-1/2 in. dia. ACME threaded fittings. Overall dimensions: 50 in. L x 15 in. W x 19 in. H.