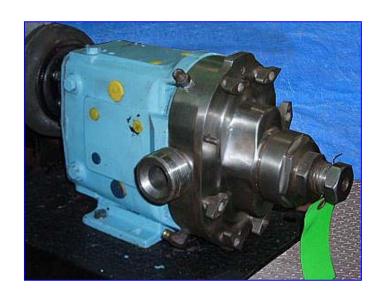

Waukesha 15 Positive Displacement Pump. Model: 15. S/N: 106716. Flow rate for new pump is 9 gpm with required horsepower and pressure. Discuss with salesperson your process and product to determine if this refurbished pump should handle your specific duty. Features include: easy cleaning and disassembly, three-way mounting options, and non-galling Waukesha "88" alloy rotors. Seal option: double mechanical with flushing. 316 stainless steel product contact surface. US Electrical Motor, 1 hp, 1750 rpm, 208-230/4603 V, 3.6-3.6/1.8 amps, 60 Hz, 3 phase. Nord Speed Reducer, 3.18:1 ratio, 550 final rpm. Inlets/outlets: (2) 1-1/2 in. dia. MPT fittings. Overall dimensions: 2 ft. 11 in. L x 11 in. W x 1 ft. 2 in. H.