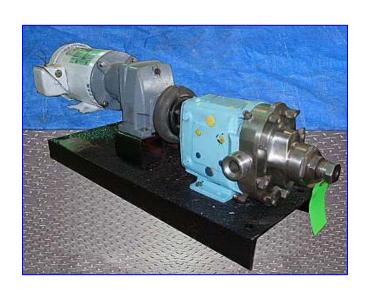

Waukesha 15 Positive Displacement Pump. Model: 15. S/N: 106716. Flow rate for new pump is 9 gpm with required horsepower and pressure. Discuss with salesperson your process and product to determine if this refurbished pump should handle your specific duty. Features include: easy cleaning and disassembly, three-way mounting options, and non-galling Waukesha "88" alloy rotors. Seal option: double mechanical with flushing. 316 stainless steel product contact surface. US Electrical Motor, 1 hp, 1750 rpm, 208-230/4603 V, 3.6-3.6/1.8 amps, 60 Hz, 3 phase. Nord Speed Reducer, 3.18:1 ratio, 550 final rpm. Inlets/outlets: (2) 1-1/2 in. dia. MPT fittings. Overall dimensions: 2 ft. 11 in. L x 11 in. W x 1 ft. 2 in. H.