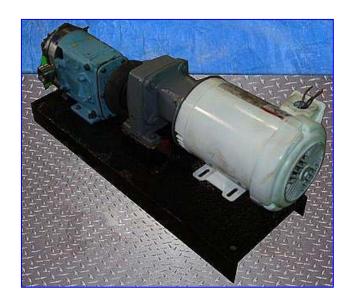

Waukesha 15 Positive Displacement Pump. Model: 15. S/N: 106716. Flow rate for new pump is 9 gpm with required horsepower and pressure. Discuss with salesperson your process and product to determine if this refurbished pump should handle your specific duty. Features include: easy cleaning and disassembly, three-way mounting options, and non-galling Waukesha "88" alloy rotors. Seal option: double mechanical with flushing. 316 stainless steel product contact surface. US Electrical Motor, 1 hp, 1750 rpm, 208-230/4603 V, 3.6-3.6/1.8 amps, 60 Hz, 3 phase. Nord Speed Reducer, 3.18:1 ratio, 550 final rpm. Inlets/outlets: (2) 1-1/2 in. dia. MPT fittings. Overall dimensions: 2 ft. 11 in. L x 11 in. W x 1 ft. 2 in. H.