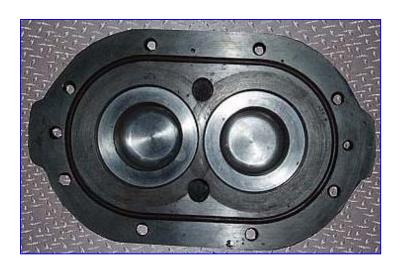

Waukesha 15 Positive Displacement Pump. Model: 15. S/N: 106716. Flow rate for new pump is 9 gpm with required horsepower and pressure. Discuss with salesperson your process and product to determine if this refurbished pump should handle your specific duty. Features include: easy cleaning and disassembly, three-way mounting options, and non-galling Waukesha "88" alloy rotors. Seal option: double mechanical with flushing. 316 stainless steel product contact surface. US Electrical Motor, 1 hp, 1750 rpm, 208-230/4603 V, 3.6-3.6/1.8 amps, 60 Hz, 3 phase. Nord Speed Reducer, 3.18:1 ratio, 550 final rpm. Inlets/outlets: (2) 1-1/2 in. dia. MPT fittings. Overall dimensions: 2 ft. 11 in. L x 11 in. W x 1 ft. 2 in. H.