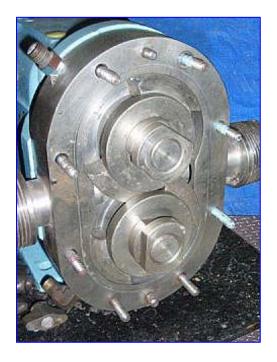

Waukesha 15 Positive Displacement Pump. Model: 15. S/N: 106716. Flow rate for new pump is 9 gpm with required horsepower and pressure. Discuss with salesperson your process and product to determine if this refurbished pump should handle your specific duty. Features include: easy cleaning and disassembly, three-way mounting options, and non-galling Waukesha "88" alloy rotors. Seal option: double mechanical with flushing. 316 stainless steel product contact surface. US Electrical Motor, 1 hp, 1750 rpm, 208-230/4603 V, 3.6-3.6/1.8 amps, 60 Hz, 3 phase. Nord Speed Reducer, 3.18:1 ratio, 550 final rpm. Inlets/outlets: (2) 1-1/2 in. dia. MPT fittings. Overall dimensions: 2 ft. 11 in. L x 11 in. W x 1 ft. 2 in. H.