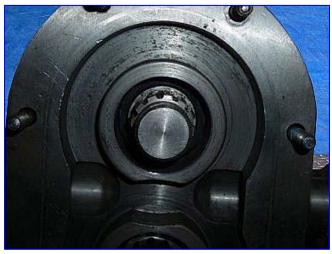

Waukesha 15 Positive Displacement Pump. Model: 15. S/N: 106716. Flow rate for new pump is 9 gpm with required horsepower and pressure. Discuss with salesperson your process and product to determine if this refurbished pump should handle your specific duty. Features include: easy cleaning and disassembly, three-way mounting options, and non-galling Waukesha "88" alloy rotors. Seal option: double mechanical with flushing. 316 stainless steel product contact surface. US Electrical Motor, 1 hp, 1750 rpm, 208-230/4603 V, 3.6-3.6/1.8 amps, 60 Hz, 3 phase. Nord Speed Reducer, 3.18:1 ratio, 550 final rpm. Inlets/outlets: (2) 1-1/2 in. dia. MPT fittings. Overall dimensions: 2 ft. 11 in. L x 11 in. W x 1 ft. 2 in. H.