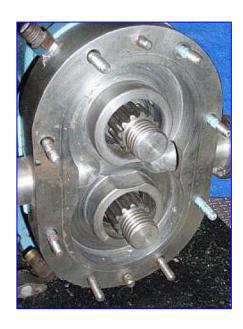

Waukesha 15 Positive Displacement Pump. Model: 15. S/N: 106716. Flow rate for new pump is 9 gpm with required horsepower and pressure. Discuss with salesperson your process and product to determine if this refurbished pump should handle your specific duty. Features include: easy cleaning and disassembly, three-way mounting options, and non-galling Waukesha "88" alloy rotors. Seal option: double mechanical with flushing. 316 stainless steel product contact surface. US Electrical Motor, 1 hp, 1750 rpm, 208-230/4603 V, 3.6-3.6/1.8 amps, 60 Hz, 3 phase. Nord Speed Reducer, 3.18:1 ratio, 550 final rpm. Inlets/outlets: (2) 1-1/2 in. dia. MPT fittings. Overall dimensions: 2 ft. 11 in. L x 11 in. W x 1 ft. 2 in. H.