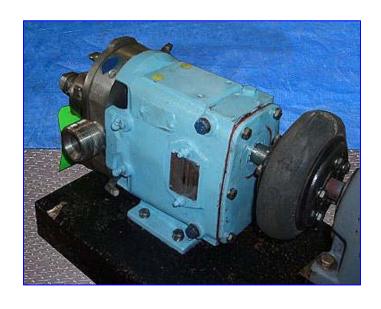

Waukesha 15 Positive Displacement Pump. Model: 15. S/N: 106716. Flow rate for new pump is 9 gpm with required horsepower and pressure. Discuss with salesperson your process and product to determine if this refurbished pump should handle your specific duty. Features include: easy cleaning and disassembly, three-way mounting options, and non-galling Waukesha "88" alloy rotors. Seal option: double mechanical with flushing. 316 stainless steel product contact surface. US Electrical Motor, 1 hp, 1750 rpm, 208-230/4603 V, 3.6-3.6/1.8 amps, 60 Hz, 3 phase. Nord Speed Reducer, 3.18:1 ratio, 550 final rpm. Inlets/outlets: (2) 1-1/2 in. dia. MPT fittings. Overall dimensions: 2 ft. 11 in. L x 11 in. W x 1 ft. 2 in. H.