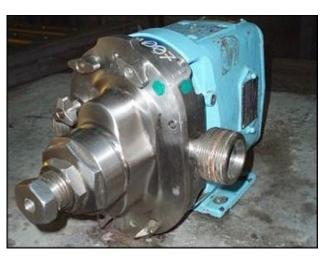

Waukesha 15 Positive Displacement Pump. Model: 15. S/N: 15631 SS. 316 Stainless steel construction. Flow rate for new pump is 9 gpm with required horsepower and pressure. Discuss with salesperson your process and product to determine if this refurbished pump should handle your specific duty. Seal option: double mechanical carbon seals with flushing. 3-A approved pumps. Easy disassembly for easy cleaning and flexible three-way mounting. Inlets/outlets: (2) 1-1/2 in. dia. NPT fittings. Overall dimensions: 1 ft. L x 7 in. W x 8 in. H.(ACN56).