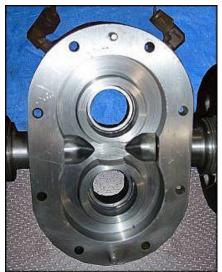

| Waukesha 15 Positive Displacement Pump |                     |
|----------------------------------------|---------------------|
| Mfg: Waukesha                          | Model: 15           |
| Stock No: RBPM007                      | Serial No: 15631 SS |

Waukesha 15 Positive Displacement Pump. Model: 15. S/N: 15631 SS. 316 Stainless steel construction. Flow rate for new pump is 9 gpm with required horsepower and pressure. Discuss with salesperson your process and product to determine if this refurbished pump should handle your specific duty. Seal option: double mechanical carbon seals with flushing. 3-A approved pumps. Easy disassembly for easy cleaning and flexible three-way mounting. Inlets/outlets: (2) 1-1/2 in. dia. NPT fittings. Overall dimensions: 1 ft. L x 7 in. W x 8 in. H.(ACN56).