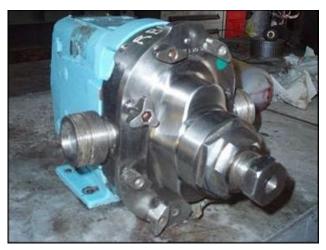

Waukesha 15 Positive Displacement Pump. Model: 15. S/N: 15631 SS. 316 Stainless steel construction. Flow rate for new pump is 9 gpm with required horsepower and pressure. Discuss with salesperson your process and product to determine if this refurbished pump should handle your specific duty. Seal option: double mechanical carbon seals with flushing. 3-A approved pumps. Easy disassembly for easy cleaning and flexible three-way mounting. Inlets/outlets: (2) 1-1/2 in. dia. NPT fittings. Overall dimensions: 1 ft. L x 7 in. W x 8 in. H.(ACN56).