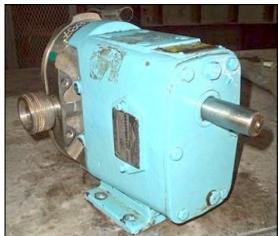

Waukesha 15 Positive Displacement Pump. Model: 15. S/N: 15631 SS. 316 Stainless steel construction. Flow rate for new pump is 9 gpm with required horsepower and pressure. Discuss with salesperson your process and product to determine if this refurbished pump should handle your specific duty. Seal option: double mechanical carbon seals with flushing. 3-A approved pumps. Easy disassembly for easy cleaning and flexible three-way mounting. Inlets/outlets: (2) 1-1/2 in. dia. NPT fittings. Overall dimensions: 1 ft. L x 7 in. W x 8 in. H.(ACN56).