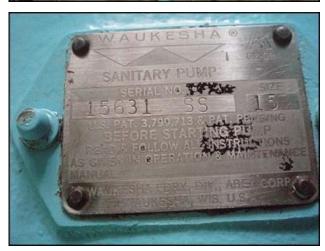

| Waukesha 15 Positive Displacement Pump |                     |
|----------------------------------------|---------------------|
| Mfg: Waukesha                          | Model: 15           |
| Stock No: RBPM007                      | Serial No: 15631 SS |

Waukesha 15 Positive Displacement Pump. Model: 15. S/N: 15631 SS. 316 Stainless steel construction. Flow rate for new pump is 9 gpm with required horsepower and pressure. Discuss with salesperson your process and product to determine if this refurbished pump should handle your specific duty. Seal option: double mechanical carbon seals with flushing. 3-A approved pumps. Easy disassembly for easy cleaning and flexible three-way mounting. Inlets/outlets: (2) 1-1/2 in. dia. NPT fittings. Overall dimensions: 1 ft. L x 7 in. W x 8 in. H.(ACN56).