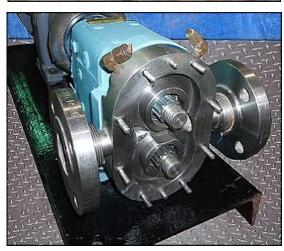

Waukesha 15 Positive Displacement Pump. Model: 15. S/N: 15631 SS. 316 Stainless steel construction. Flow rate for new pump is 9 gpm with required horsepower and pressure. Discuss with salesperson your process and product to determine if this refurbished pump should handle your specific duty. Seal option: double mechanical carbon seals with flushing. 3-A approved pumps. Easy disassembly for easy cleaning and flexible three-way mounting. Inlets/outlets: (2) 1-1/2 in. dia. NPT fittings. Overall dimensions: 1 ft. L x 7 in. W x 8 in. H.(ACN56).