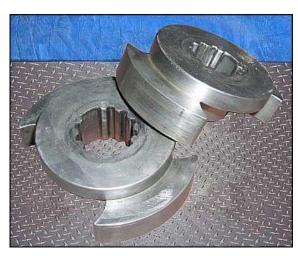

| Waukesha 15 Positive Displacement Pump |                     |
|----------------------------------------|---------------------|
| Mfg: Waukesha                          | Model: 15           |
| Stock No: RBPM007                      | Serial No: 15631 SS |

Waukesha 15 Positive Displacement Pump. Model: 15. S/N: 15631 SS. 316 Stainless steel construction. Flow rate for new pump is 9 gpm with required horsepower and pressure. Discuss with salesperson your process and product to determine if this refurbished pump should handle your specific duty. Seal option: double mechanical carbon seals with flushing. 3-A approved pumps. Easy disassembly for easy cleaning and flexible three-way mounting. Inlets/outlets: (2) 1-1/2 in. dia. NPT fittings. Overall dimensions: 1 ft. L x 7 in. W x 8 in. H.(ACN56).