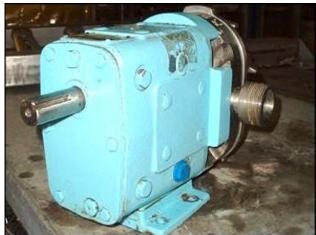

Waukesha 15 Positive Displacement Pump. Model: 15. S/N: 15631 SS. 316 Stainless steel construction. Flow rate for new pump is 9 gpm with required horsepower and pressure. Discuss with salesperson your process and product to determine if this refurbished pump should handle your specific duty. Seal option: double mechanical carbon seals with flushing. 3-A approved pumps. Easy disassembly for easy cleaning and flexible three-way mounting. Inlets/outlets: (2) 1-1/2 in. dia. NPT fittings. Overall dimensions: 1 ft. L x 7 in. W x 8 in. H.(ACN56).