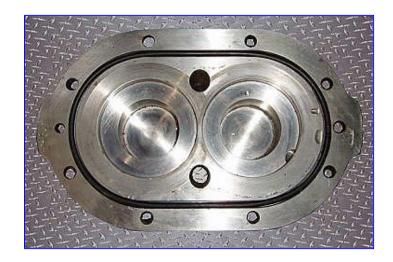

Waukesha 15 Positive Displacement Pump. Model: 15. S/N: 15632 SS. 316 Stainless steel construction. Capacity: 1.87 gpm. Nominal capacity: 9 gpm. Displacement per revolution: 0.0142 gal. Maximum speed: 700 rpm. Seal option: double mechanical carbon seals with flushing. Vented cover. 3-A approved pump. Quick disassembly for easy cleaning and flexible three-way mounting. Reliance Electric SXE Motor, 1/2 hp, 1725 rpm, 280/460 V, 1.5/.75 amps, 60 Hz, 3 phase. Nord Gear Drive, ratio 13.0, 132 final rpm. Inlets/outlets: (2) 1-1/2 in. dia. MPT. Overall dimensions: 35 in. L x 11 in. W x 14 in. H.