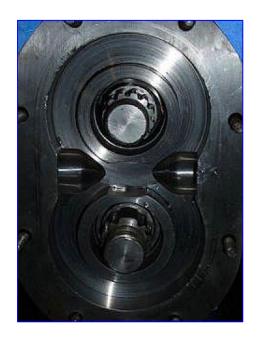

Waukesha 15 Positive Displacement Pump. Model: 15. S/N: 15632 SS. 316 Stainless steel construction. Capacity: 1.87 gpm. Nominal capacity: 9 gpm. Displacement per revolution: 0.0142 gal. Maximum speed: 700 rpm. Seal option: double mechanical carbon seals with flushing. Vented cover. 3-A approved pump. Quick disassembly for easy cleaning and flexible three-way mounting. Reliance Electric SXE Motor, 1/2 hp, 1725 rpm, 280/460 V, 1.5/.75 amps, 60 Hz, 3 phase. Nord Gear Drive, ratio 13.0, 132 final rpm. Inlets/outlets: (2) 1-1/2 in. dia. MPT. Overall dimensions: 35 in. L x 11 in. W x 14 in. H.