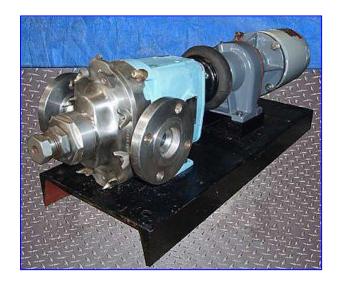

Waukesha 15 Positive Displacement Pump. Model: 15. S/N: 15632 SS. 316 Stainless steel construction. Capacity: 1.87 gpm. Nominal capacity: 9 gpm. Displacement per revolution: 0.0142 gal. Maximum speed: 700 rpm. Seal option: double mechanical carbon seals with flushing. Vented cover. 3-A approved pump. Quick disassembly for easy cleaning and flexible three-way mounting. Reliance Electric SXE Motor, 1/2 hp, 1725 rpm, 280/460 V, 1.5/.75 amps, 60 Hz, 3 phase. Nord Gear Drive, ratio 13.0, 132 final rpm. Inlets/outlets: (2) 1-1/2 in. dia. MPT. Overall dimensions: 35 in. L x 11 in. W x 14 in. H.