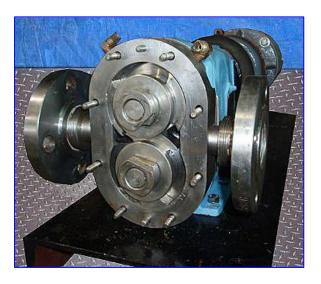

Waukesha 15 Positive Displacement Pump. Model: 15. S/N: 15632 SS. 316 Stainless steel construction. Capacity: 1.87 gpm. Nominal capacity: 9 gpm. Displacement per revolution: 0.0142 gal. Maximum speed: 700 rpm. Seal option: double mechanical carbon seals with flushing. Vented cover. 3-A approved pump. Quick disassembly for easy cleaning and flexible three-way mounting. Reliance Electric SXE Motor, 1/2 hp, 1725 rpm, 280/460 V, 1.5/.75 amps, 60 Hz, 3 phase. Nord Gear Drive, ratio 13.0, 132 final rpm. Inlets/outlets: (2) 1-1/2 in. dia. MPT. Overall dimensions: 35 in. L x 11 in. W x 14 in. H.