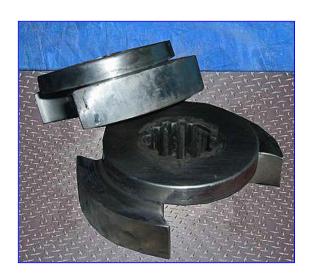

Waukesha 15 Positive Displacement Pump. Model: 15. S/N: 15632 SS. 316 Stainless steel construction. Capacity: 1.87 gpm. Nominal capacity: 9 gpm. Displacement per revolution: 0.0142 gal. Maximum speed: 700 rpm. Seal option: double mechanical carbon seals with flushing. Vented cover. 3-A approved pump. Quick disassembly for easy cleaning and flexible three-way mounting. Reliance Electric SXE Motor, 1/2 hp, 1725 rpm, 280/460 V, 1.5/.75 amps, 60 Hz, 3 phase. Nord Gear Drive, ratio 13.0, 132 final rpm. Inlets/outlets: (2) 1-1/2 in. dia. MPT. Overall dimensions: 35 in. L x 11 in. W x 14 in. H.