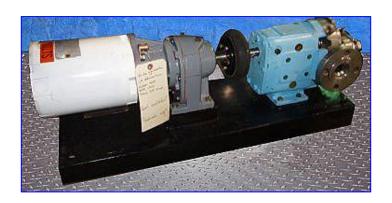

| Waukesha 15 Positive Displacement Pump |                     |
|----------------------------------------|---------------------|
| Mfg: Waukesha                          | Model: 15           |
| Stock No. RBPM008.                     | Serial No. 15632 SS |

Waukesha 15 Positive Displacement Pump. Model: 15. S/N: 15632 SS. 316 Stainless steel construction. Capacity: 1.87 gpm. Nominal capacity: 9 gpm. Displacement per revolution: 0.0142 gal. Maximum speed: 700 rpm. Seal option: double mechanical carbon seals with flushing. Vented cover. 3-A approved pump. Quick disassembly for easy cleaning and flexible three-way mounting. Reliance Electric SXE Motor, 1/2 hp, 1725 rpm, 280/460 V, 1.5/.75 amps, 60 Hz, 3 phase. Nord Gear Drive, ratio 13.0, 132 final rpm. Inlets/outlets: (2) 1-1/2 in. dia. MPT. Overall dimensions: 35 in. L x 11 in. W x 14 in. H.