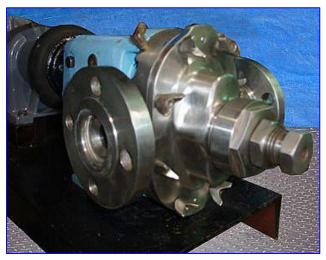

Waukesha 15 Positive Displacement Pump. Model: 15. S/N: 15632 SS. 316 Stainless steel construction. Capacity: 1.87 gpm. Nominal capacity: 9 gpm. Displacement per revolution: 0.0142 gal. Maximum speed: 700 rpm. Seal option: double mechanical carbon seals with flushing. Vented cover. 3-A approved pump. Quick disassembly for easy cleaning and flexible three-way mounting. Reliance Electric SXE Motor, 1/2 hp, 1725 rpm, 280/460 V, 1.5/.75 amps, 60 Hz, 3 phase. Nord Gear Drive, ratio 13.0, 132 final rpm. Inlets/outlets: (2) 1-1/2 in. dia. MPT. Overall dimensions: 35 in. L x 11 in. W x 14 in. H.