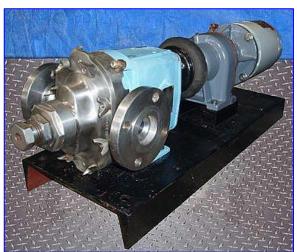

Waukesha 15 Positive Displacement Pump. Model: 15. S/N: 15632 SS. 316 Stainless steel construction. Capacity: 1.87 gpm. Nominal capacity: 9 gpm. Displacement per revolution: 0.0142 gal. Maximum speed: 700 rpm. Seal option: double mechanical carbon seals with flushing. Vented cover. 3-A approved pump. Quick disassembly for easy cleaning and flexible three-way mounting. Reliance Electric SXE Motor, 1/2 hp, 1725 rpm, 280/460 V, 1.5/.75 amps, 60 Hz, 3 phase. Nord Gear Drive, ratio 13.0, 132 final rpm. Inlets/outlets: (2) 1-1/2 in. dia. MPT. Overall dimensions: 35 in. L x 11 in. W x 14 in. H.