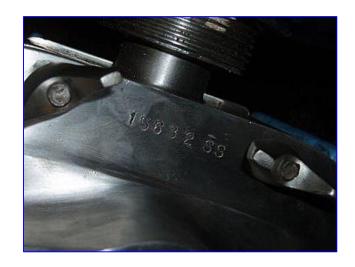

| Waukesha 15 Positive Displacement Pump |                     |
|----------------------------------------|---------------------|
| Mfg: Waukesha                          | Model: 15           |
| Stock No. RBPM008.                     | Serial No. 15632 SS |

Waukesha 15 Positive Displacement Pump. Model: 15. S/N: 15632 SS. 316 Stainless steel construction. Capacity: 1.87 gpm. Nominal capacity: 9 gpm. Displacement per revolution: 0.0142 gal. Maximum speed: 700 rpm. Seal option: double mechanical carbon seals with flushing. Vented cover. 3-A approved pump. Quick disassembly for easy cleaning and flexible three-way mounting. Reliance Electric SXE Motor, 1/2 hp, 1725 rpm, 280/460 V, 1.5/.75 amps, 60 Hz, 3 phase. Nord Gear Drive, ratio 13.0, 132 final rpm. Inlets/outlets: (2) 1-1/2 in. dia. MPT. Overall dimensions: 35 in. L x 11 in. W x 14 in. H.