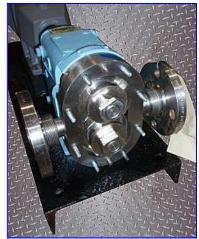

| Waukesha 15 Positive Displacement Pump with Vented Cover |                      |
|----------------------------------------------------------|----------------------|
| Mfg: Waukesha                                            | Model: 15            |
| Stock No.: RBPM009                                       | Serial No.: 20576 SS |

Waukesha 15 Positive Displacement Pump. Model: 15. S/N: 20576 SS. Flow rate for new pump is 9 gpm with the required horsepower and pressure. Discuss with salesperson your process and product to determine if this refurbished pump should handle your specific duty. Features include: easy cleaning and disassembly, three-way mounting options, and non-galling, Waukesha "88" alloy rotors. Seal option: double mechanical seal with flushing. 316 stainless steel product contact surface. Vented cover. Baldor Industrial Motor, 1 hp, 1725 rpm, 208-230/460V, 1.5/.75 amps, 60 Hz, 3 phase. Nord speed reducer 5.56:1 ratio, 310 final rpm. Overall dimensions: 3 ft. 2 in. L x 11 in. W x 1 ft. 2 in. H.(ACN76).