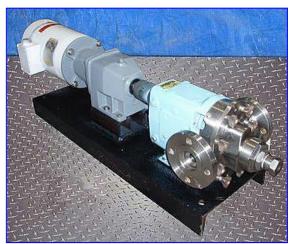

| Waukesha 15 Positive Displacement Pump with Vented Cover |                      |
|----------------------------------------------------------|----------------------|
| Mfg: Waukesha                                            | Model: 15            |
| Stock No.: RBPM009                                       | Serial No.: 20576 SS |

Waukesha 15 Positive Displacement Pump. Model: 15. S/N: 20576 SS. Flow rate for new pump is 9 gpm with the required horsepower and pressure. Discuss with salesperson your process and product to determine if this refurbished pump should handle your specific duty. Features include: easy cleaning and disassembly, three-way mounting options, and non-galling, Waukesha "88" alloy rotors. Seal option: double mechanical seal with flushing. 316 stainless steel product contact surface. Vented cover. Baldor Industrial Motor, 1 hp, 1725 rpm, 208-230/460V, 1.5/.75 amps, 60 Hz, 3 phase. Nord speed reducer 5.56:1 ratio, 310 final rpm. Overall dimensions: 3 ft. 2 in. L x 11 in. W x 1 ft. 2 in. H.(ACN76).