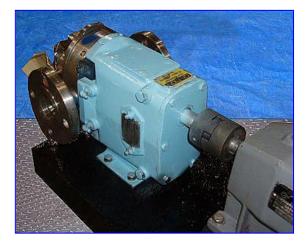

| Waukesha 15 Positive Displacement Pump with Vented Cover |                      |
|----------------------------------------------------------|----------------------|
| Mfg: Waukesha                                            | Model: 15            |
| Stock No.: RBPM009                                       | Serial No.: 20576 SS |

Waukesha 15 Positive Displacement Pump. Model: 15. S/N: 20576 SS. Flow rate for new pump is 9 gpm with the required horsepower and pressure. Discuss with salesperson your process and product to determine if this refurbished pump should handle your specific duty. Features include: easy cleaning and disassembly, three-way mounting options, and non-galling, Waukesha "88" alloy rotors. Seal option: double mechanical seal with flushing. 316 stainless steel product contact surface. Vented cover. Baldor Industrial Motor, 1 hp, 1725 rpm, 208-230/460V, 1.5/.75 amps, 60 Hz, 3 phase. Nord speed reducer 5.56:1 ratio, 310 final rpm. Overall dimensions: 3 ft. 2 in. L x 11 in. W x 1 ft. 2 in. H.(ACN76).