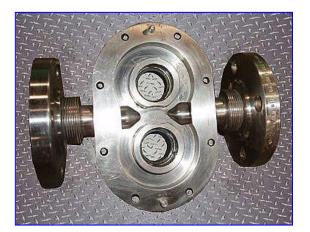

| Waukesha 15 Positive Displacement Pump with Vented Cover |                      |
|----------------------------------------------------------|----------------------|
| Mfg: Waukesha                                            | Model: 15            |
| Stock No.: RBPM009                                       | Serial No.: 20576 SS |

Waukesha 15 Positive Displacement Pump. Model: 15. S/N: 20576 SS. Flow rate for new pump is 9 gpm with the required horsepower and pressure. Discuss with salesperson your process and product to determine if this refurbished pump should handle your specific duty. Features include: easy cleaning and disassembly, three-way mounting options, and non-galling, Waukesha "88" alloy rotors. Seal option: double mechanical seal with flushing. 316 stainless steel product contact surface. Vented cover. Baldor Industrial Motor, 1 hp, 1725 rpm, 208-230/460V, 1.5/.75 amps, 60 Hz, 3 phase. Nord speed reducer 5.56:1 ratio, 310 final rpm. Overall dimensions: 3 ft. 2 in. L x 11 in. W x 1 ft. 2 in. H.(ACN76).