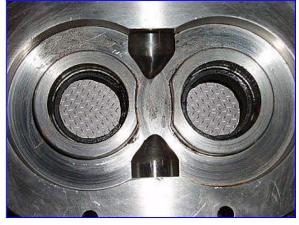

Waukesha 15 Positive Displacement Pump. Model: 15. S/N: 20576 SS. Flow rate for new pump is 9 gpm with the required horsepower and pressure. Discuss with salesperson your process and product to determine if this refurbished pump should handle your specific duty. Features include: easy cleaning and disassembly, three-way mounting options, and non-galling, Waukesha "88" alloy rotors. Seal option: double mechanical seal with flushing. 316 stainless steel product contact surface. Vented cover. Baldor Industrial Motor, 1 hp, 1725 rpm, 208-230/460V, 1.5/.75 amps, 60 Hz, 3 phase. Nord speed reducer 5.56:1 ratio, 310 final rpm. Overall dimensions: 3 ft. 2 in. L x 11 in. W x 1 ft. 2 in. H.(ACN76).