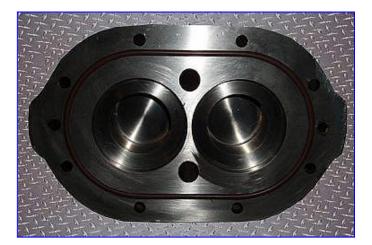

Waukesha 15 Positive Displacement Pump. Model: 15. S/N: 20576 SS. Flow rate for new pump is 9 gpm with the required horsepower and pressure. Discuss with salesperson your process and product to determine if this refurbished pump should handle your specific duty. Features include: easy cleaning and disassembly, three-way mounting options, and non-galling, Waukesha "88" alloy rotors. Seal option: double mechanical seal with flushing. 316 stainless steel product contact surface. Vented cover. Baldor Industrial Motor, 1 hp, 1725 rpm, 208-230/460V, 1.5/.75 amps, 60 Hz, 3 phase. Nord speed reducer 5.56:1 ratio, 310 final rpm. Overall dimensions: 3 ft. 2 in. L x 11 in. W x 1 ft. 2 in. H.(ACN76).