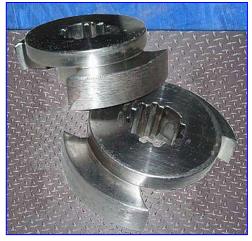

Waukesha 15 Positive Displacement Pump. Model: 15. S/N: 20576 SS. Flow rate for new pump is 9 gpm with the required horsepower and pressure. Discuss with salesperson your process and product to determine if this refurbished pump should handle your specific duty. Features include: easy cleaning and disassembly, three-way mounting options, and non-galling, Waukesha "88" alloy rotors. Seal option: double mechanical seal with flushing. 316 stainless steel product contact surface. Vented cover. Baldor Industrial Motor, 1 hp, 1725 rpm, 208-230/460V, 1.5/.75 amps, 60 Hz, 3 phase. Nord speed reducer 5.56:1 ratio, 310 final rpm. Overall dimensions: 3 ft. 2 in. L x 11 in. W x 1 ft. 2 in. H.(ACN76).