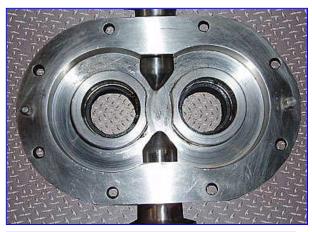

| Waukesha 15 Positive Displacement Pump with Vented Cover |                      |
|----------------------------------------------------------|----------------------|
| Mfg: Waukesha                                            | Model: 15            |
| Stock No.: RBPM009                                       | Serial No.: 20576 SS |

Waukesha 15 Positive Displacement Pump. Model: 15. S/N: 20576 SS. Flow rate for new pump is 9 gpm with the required horsepower and pressure. Discuss with salesperson your process and product to determine if this refurbished pump should handle your specific duty. Features include: easy cleaning and disassembly, three-way mounting options, and non-galling, Waukesha "88" alloy rotors. Seal option: double mechanical seal with flushing. 316 stainless steel product contact surface. Vented cover. Baldor Industrial Motor, 1 hp, 1725 rpm, 208-230/460V, 1.5/.75 amps, 60 Hz, 3 phase. Nord speed reducer 5.56:1 ratio, 310 final rpm. Overall dimensions: 3 ft. 2 in. L x 11 in. W x 1 ft. 2 in. H.(ACN76).