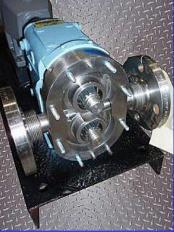

| Waukesha 15 Positive Displacement Pump with Vented Cover |                      |
|----------------------------------------------------------|----------------------|
| Mfg: Waukesha                                            | Model: 15            |
| Stock No.: RBPM009                                       | Serial No.: 20576 SS |

Waukesha 15 Positive Displacement Pump. Model: 15. S/N: 20576 SS. Flow rate for new pump is 9 gpm with the required horsepower and pressure. Discuss with salesperson your process and product to determine if this refurbished pump should handle your specific duty. Features include: easy cleaning and disassembly, three-way mounting options, and non-galling, Waukesha "88" alloy rotors. Seal option: double mechanical seal with flushing. 316 stainless steel product contact surface. Vented cover. Baldor Industrial Motor, 1 hp, 1725 rpm, 208-230/460V, 1.5/.75 amps, 60 Hz, 3 phase. Nord speed reducer 5.56:1 ratio, 310 final rpm. Overall dimensions: 3 ft. 2 in. L x 11 in. W x 1 ft. 2 in. H.(ACN76).