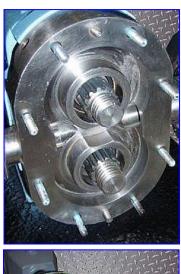

| Waukesha 15 Positive Displacement Pump with Vented Cover |                      |
|----------------------------------------------------------|----------------------|
| Mfg: Waukesha                                            | Model: 15            |
| Stock No.: RBPM009                                       | Serial No.: 20576 SS |

Waukesha 15 Positive Displacement Pump. Model: 15. S/N: 20576 SS. Flow rate for new pump is 9 gpm with the required horsepower and pressure. Discuss with salesperson your process and product to determine if this refurbished pump should handle your specific duty. Features include: easy cleaning and disassembly, three-way mounting options, and non-galling, Waukesha "88" alloy rotors. Seal option: double mechanical seal with flushing. 316 stainless steel product contact surface. Vented cover. Baldor Industrial Motor, 1 hp, 1725 rpm, 208-230/460V, 1.5/.75 amps, 60 Hz, 3 phase. Nord speed reducer 5.56:1 ratio, 310 final rpm. Overall dimensions: 3 ft. 2 in. L x 11 in. W x 1 ft. 2 in. H.(ACN76).