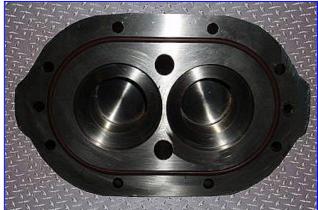

Waukesha 15 Positive Displacement Pump. Model: 15. S/N: 20576 SS. Flow rate for new pump is 9 gpm with the required horsepower and pressure. Discuss with salesperson your process and product to determine if this refurbished pump should handle your specific duty. Features include: easy cleaning and disassembly, three-way mounting options, and non-galling, Waukesha "88" alloy rotors. Seal option: double mechanical seal with flushing. 316 stainless steel product contact surface. Vented cover. Baldor Industrial Motor, 1 hp, 1725 rpm, 208-230/460V, 1.5/.75 amps, 60 Hz, 3 phase. Nord speed reducer 5.56:1 ratio, 310 final rpm. Overall dimensions: 3 ft. 2 in. L x 11 in. W x 1 ft. 2 in. H.(ACN76).