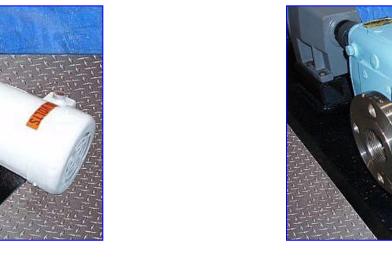

| Waukesha 15 Positive Displacement Pump with Vented Cover |                      |
|----------------------------------------------------------|----------------------|
| Mfg: Waukesha                                            | Model: 15            |
| Stock No.: RBPM009                                       | Serial No.: 20576 SS |

Waukesha 15 Positive Displacement Pump. Model: 15. S/N: 20576 SS. Flow rate for new pump is 9 gpm with the required horsepower and pressure. Discuss with salesperson your process and product to determine if this refurbished pump should handle your specific duty. Features include: easy cleaning and disassembly, three-way mounting options, and non-galling, Waukesha "88" alloy rotors. Seal option: double mechanical seal with flushing. 316 stainless steel product contact surface. Vented cover. Baldor Industrial Motor, 1 hp, 1725 rpm, 208-230/460V, 1.5/.75 amps, 60 Hz, 3 phase. Nord speed reducer 5.56:1 ratio, 310 final rpm. Overall dimensions: 3 ft. 2 in. L x 11 in. W x 1 ft. 2 in. H.(ACN76).