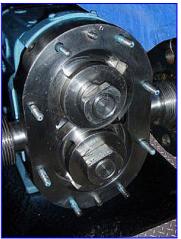

| Waukesha 15 Positive Displacement Pump with Vented Cover |                      |
|----------------------------------------------------------|----------------------|
| Mfg: Waukesha                                            | Model: 15            |
| Stock No.: RBPM009                                       | Serial No.: 20576 SS |

Waukesha 15 Positive Displacement Pump. Model: 15. S/N: 20576 SS. Flow rate for new pump is 9 gpm with the required horsepower and pressure. Discuss with salesperson your process and product to determine if this refurbished pump should handle your specific duty. Features include: easy cleaning and disassembly, three-way mounting options, and non-galling, Waukesha "88" alloy rotors. Seal option: double mechanical seal with flushing. 316 stainless steel product contact surface. Vented cover. Baldor Industrial Motor, 1 hp, 1725 rpm, 208-230/460V, 1.5/.75 amps, 60 Hz, 3 phase. Nord speed reducer 5.56:1 ratio, 310 final rpm. Overall dimensions: 3 ft. 2 in. L x 11 in. W x 1 ft. 2 in. H.(ACN76).