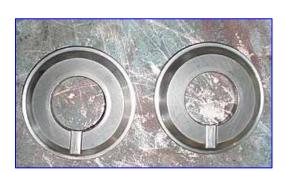

1991 Waukesha 6 Positive Displacement Pump. Model: 6. S/N: 100980. Flow rate for new pump is 6 gpm with required horsepower and pressure. Discuss with salesperson your process and product to determine if this refurbished pump should handle your specific duty. Features include: easy cleaning and disassembly, three-way mounting options, and non-galling, Waukesha "88" alloy rotors. Seal option: double mechanical with water flush. This pump is 3A and BSICC approved. Overall dimensions: 1 ft. 1 in. L x 7 in. W x 9 in. H. (ACN46a).