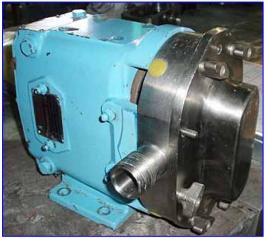

1991 Waukesha 6 Positive Displacement Pump. Model: 6. S/N: 100980. Flow rate for new pump is 6 gpm with required horsepower and pressure. Discuss with salesperson your process and product to determine if this refurbished pump should handle your specific duty. Features include: easy cleaning and disassembly, three-way mounting options, and non-galling, Waukesha "88" alloy rotors. Seal option: double mechanical with water flush. This pump is 3A and BSICC approved. Overall dimensions: 1 ft. 1 in. L x 7 in. W x 9 in. H. (ACN46a).