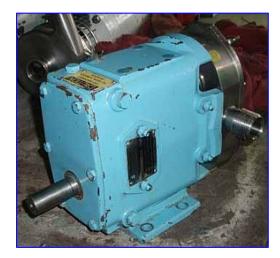

1991 Waukesha 6 Positive Displacement Pump. Model: 6. S/N: 100980. Flow rate for new pump is 6 gpm with required horsepower and pressure. Discuss with salesperson your process and product to determine if this refurbished pump should handle your specific duty. Features include: easy cleaning and disassembly, three-way mounting options, and non-galling, Waukesha "88" alloy rotors. Seal option: double mechanical with water flush. This pump is 3A and BSICC approved. Overall dimensions: 1 ft. 1 in. L x 7 in. W x 9 in. H. (ACN46a).