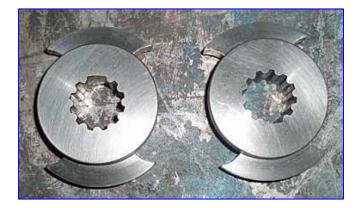

1991 Waukesha 6 Positive Displacement Pump. Model: 6. S/N: 100980. Flow rate for new pump is 6 gpm with required horsepower and pressure. Discuss with salesperson your process and product to determine if this refurbished pump should handle your specific duty. Features include: easy cleaning and disassembly, three-way mounting options, and non-galling, Waukesha "88" alloy rotors. Seal option: double mechanical with water flush. This pump is 3A and BSICC approved. Overall dimensions: 1 ft. 1 in. L x 7 in. W x 9 in. H. (ACN46a).