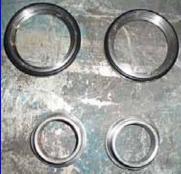

1991 Waukesha 6 Positive Displacement Pump. Model: 6. S/N: 100980. Flow rate for new pump is 6 gpm with required horsepower and pressure. Discuss with salesperson your process and product to determine if this refurbished pump should handle your specific duty. Features include: easy cleaning and disassembly, three-way mounting options, and non-galling, Waukesha "88" alloy rotors. Seal option: double mechanical with water flush. This pump is 3A and BSICC approved. Overall dimensions: 1 ft. 1 in. L x 7 in. W x 9 in. H. (ACN46a).