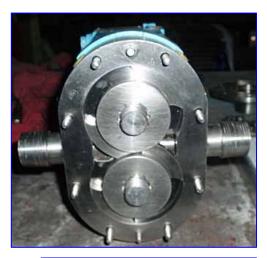

1991 Waukesha 6 Positive Displacement Pump. Model: 6. S/N: 100980. Flow rate for new pump is 6 gpm with required horsepower and pressure. Discuss with salesperson your process and product to determine if this refurbished pump should handle your specific duty. Features include: easy cleaning and disassembly, three-way mounting options, and non-galling, Waukesha "88" alloy rotors. Seal option: double mechanical with water flush. This pump is 3A and BSICC approved. Overall dimensions: 1 ft. 1 in. L x 7 in. W x 9 in. H. (ACN46a).