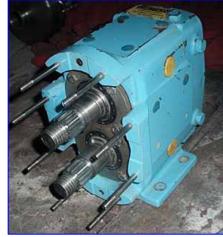

1991 Waukesha 6 Positive Displacement Pump. Model: 6. S/N: 100980. Flow rate for new pump is 6 gpm with required horsepower and pressure. Discuss with salesperson your process and product to determine if this refurbished pump should handle your specific duty. Features include: easy cleaning and disassembly, three-way mounting options, and non-galling, Waukesha "88" alloy rotors. Seal option: double mechanical with water flush. This pump is 3A and BSICC approved. Overall dimensions: 1 ft. 1 in. L x 7 in. W x 9 in. H. (ACN46a).