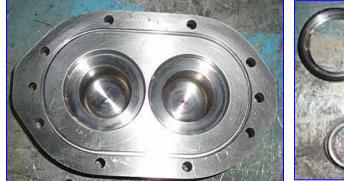

1991 Waukesha 6 Positive Displacement Pump. Model: 6. S/N: 100980. Flow rate for new pump is 6 gpm with required horsepower and pressure. Discuss with salesperson your process and product to determine if this refurbished pump should handle your specific duty. Features include: easy cleaning and disassembly, three-way mounting options, and non-galling, Waukesha "88" alloy rotors. Seal option: double mechanical with water flush. This pump is 3A and BSICC approved. Overall dimensions: 1 ft. 1 in. L x 7 in. W x 9 in. H. (ACN46a).