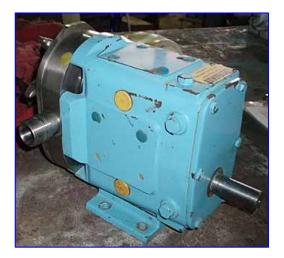

1991 Waukesha 6 Positive Displacement Pump. Model: 6. S/N: 100980. Flow rate for new pump is 6 gpm with required horsepower and pressure. Discuss with salesperson your process and product to determine if this refurbished pump should handle your specific duty. Features include: easy cleaning and disassembly, three-way mounting options, and non-galling, Waukesha "88" alloy rotors. Seal option: double mechanical with water flush. This pump is 3A and BSICC approved. Overall dimensions: 1 ft. 1 in. L x 7 in. W x 9 in. H. (ACN46a).