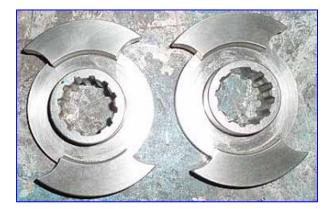

1991 Waukesha 6 Positive Displacement Pump. Model: 6. S/N: 100980. Flow rate for new pump is 6 gpm with required horsepower and pressure. Discuss with salesperson your process and product to determine if this refurbished pump should handle your specific duty. Features include: easy cleaning and disassembly, three-way mounting options, and non-galling, Waukesha "88" alloy rotors. Seal option: double mechanical with water flush. This pump is 3A and BSICC approved. Overall dimensions: 1 ft. 1 in. L x 7 in. W x 9 in. H. (ACN46a).