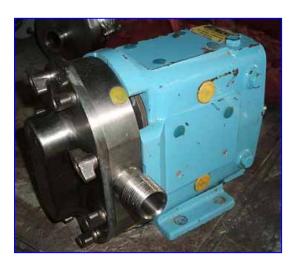

1991 Waukesha 6 Positive Displacement Pump. Model: 6. S/N: 100980. Flow rate for new pump is 6 gpm with required horsepower and pressure. Discuss with salesperson your process and product to determine if this refurbished pump should handle your specific duty. Features include: easy cleaning and disassembly, three-way mounting options, and non-galling, Waukesha "88" alloy rotors. Seal option: double mechanical with water flush. This pump is 3A and BSICC approved. Overall dimensions: 1 ft. 1 in. L x 7 in. W x 9 in. H. (ACN46a).