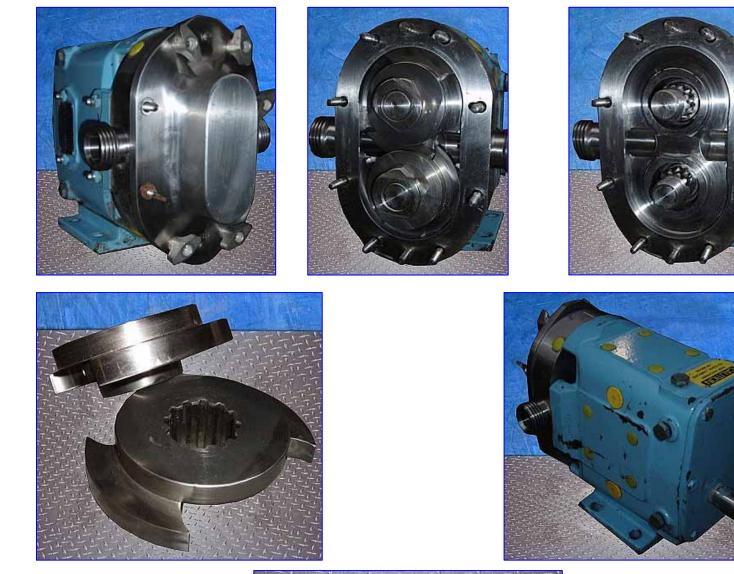

Waukesha 6 Positive Displacement Pump. Model: 6. S/N: 131277. Flow rate for new pump is 6 gpm with required horsepower and pressure. Discuss with salesperson your process and product to determine if this refurbished pump should handle your specific duty. Features include: easy cleaning and disassembly, three-way mounting options, and non-galling, Waukesha "88" alloy rotors. 316 stainless steel product contact surface. 3A and BSICC approved. Overall dimensions: 1 ft 1 in. L x 7 in. W x 9 in. H. (ACN46a).