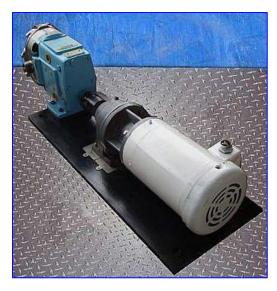

Waukesha 30 Positive Displacement Pump. Model: 30. S/N: 9603 SS. 316 Stainless steel construction. Capacity: 15.66 gpm. Nominal capacity: 36 gpm. Maximum speed: 600 rpm. Nord Gearmotor, 2 hp, 1725 rpm, 261 rpm (final). 208-230/460 V, 6.5-6.2/3.1 amps, 60 Hz, 3 phase. 316 stainless steel body, cover and shafts. Components can be easily disassembled for COP cleaning. Typical applications: bakery, beverage, canning, confectionary, cosmetics, dairy, meat packing, pharmaceutical and aseptic. Inlets/outlets: (2) 2 in. dia. ACME fittings. Overall dimensions: 37-1/2 in. L x 12 in. W x 11-1/2 in. H.