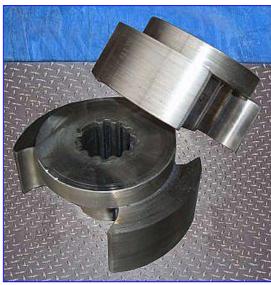

Waukesha 30 Positive Displacement Pump. Model: 30. S/N: 9603 SS. 316 Stainless steel construction. Capacity: 15.66 gpm. Nominal capacity: 36 gpm. Maximum speed: 600 rpm. Nord Gearmotor, 2 hp, 1725 rpm, 261 rpm (final). 208-230/460 V, 6.5-6.2/3.1 amps, 60 Hz, 3 phase. 316 stainless steel body, cover and shafts. Components can be easily disassembled for COP cleaning. Typical applications: bakery, beverage, canning, confectionary, cosmetics, dairy, meat packing, pharmaceutical and aseptic. Inlets/outlets: (2) 2 in. dia. ACME fittings. Overall dimensions: 37-1/2 in. L x 12 in. W x 11-1/2 in. H.