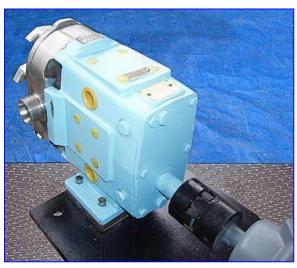

Waukesha 30 Positive Displacement Pump. Model: 30. S/N: 9603 SS. 316 Stainless steel construction. Capacity: 15.66 gpm. Nominal capacity: 36 gpm. Maximum speed: 600 rpm. Nord Gearmotor, 2 hp, 1725 rpm, 261 rpm (final). 208-230/460 V, 6.5-6.2/3.1 amps, 60 Hz, 3 phase. 316 stainless steel body, cover and shafts. Components can be easily disassembled for COP cleaning. Typical applications: bakery, beverage, canning, confectionary, cosmetics, dairy, meat packing, pharmaceutical and aseptic. Inlets/outlets: (2) 2 in. dia. ACME fittings. Overall dimensions: 37-1/2 in. L x 12 in. W x 11-1/2 in. H.