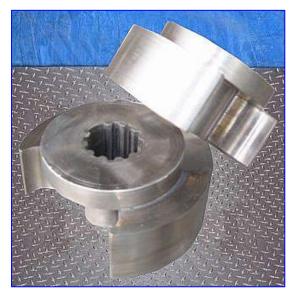

Waukesha 30 Positive Displacement Pump. Model: 30. S/N: 9603 SS. 316 Stainless steel construction. Capacity: 15.66 gpm. Nominal capacity: 36 gpm. Maximum speed: 600 rpm. Nord Gearmotor, 2 hp, 1725 rpm, 261 rpm (final). 208-230/460 V, 6.5-6.2/3.1 amps, 60 Hz, 3 phase. 316 stainless steel body, cover and shafts. Components can be easily disassembled for COP cleaning. Typical applications: bakery, beverage, canning, confectionary, cosmetics, dairy, meat packing, pharmaceutical and aseptic. Inlets/outlets: (2) 2 in. dia. ACME fittings. Overall dimensions: 37-1/2 in. L x 12 in. W x 11-1/2 in. H.