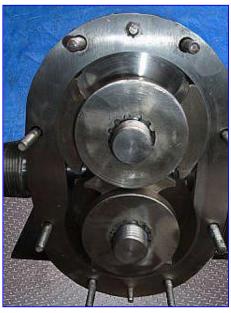

Waukesha 30 Positive Displacement Pump. Model: 30. S/N: 9603 SS. 316 Stainless steel construction. Capacity: 15.66 gpm. Nominal capacity: 36 gpm. Maximum speed: 600 rpm. Nord Gearmotor, 2 hp, 1725 rpm, 261 rpm (final). 208-230/460 V, 6.5-6.2/3.1 amps, 60 Hz, 3 phase. 316 stainless steel body, cover and shafts. Components can be easily disassembled for COP cleaning. Typical applications: bakery, beverage, canning, confectionary, cosmetics, dairy, meat packing, pharmaceutical and aseptic. Inlets/outlets: (2) 2 in. dia. ACME fittings. Overall dimensions: 37-1/2 in. L x 12 in. W x 11-1/2 in. H.