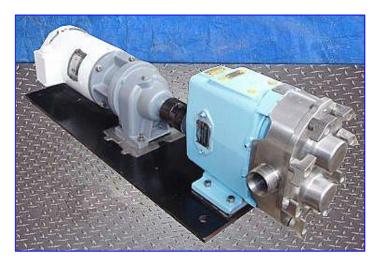

Waukesha 30 Positive Displacement Pump. Model: 30. S/N: 9603 SS. 316 Stainless steel construction. Capacity: 15.66 gpm. Nominal capacity: 36 gpm. Maximum speed: 600 rpm. Nord Gearmotor, 2 hp, 1725 rpm, 261 rpm (final). 208-230/460 V, 6.5-6.2/3.1 amps, 60 Hz, 3 phase. 316 stainless steel body, cover and shafts. Components can be easily disassembled for COP cleaning. Typical applications: bakery, beverage, canning, confectionary, cosmetics, dairy, meat packing, pharmaceutical and aseptic. Inlets/outlets: (2) 2 in. dia. ACME fittings. Overall dimensions: 37-1/2 in. L x 12 in. W x 11-1/2 in. H.