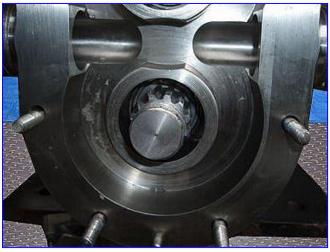

Waukesha 30 Positive Displacement Pump. Model: 30. S/N: 9603 SS. 316 Stainless steel construction. Capacity: 15.66 gpm. Nominal capacity: 36 gpm. Maximum speed: 600 rpm. Nord Gearmotor, 2 hp, 1725 rpm, 261 rpm (final). 208-230/460 V, 6.5-6.2/3.1 amps, 60 Hz, 3 phase. 316 stainless steel body, cover and shafts. Components can be easily disassembled for COP cleaning. Typical applications: bakery, beverage, canning, confectionary, cosmetics, dairy, meat packing, pharmaceutical and aseptic. Inlets/outlets: (2) 2 in. dia. ACME fittings. Overall dimensions: 37-1/2 in. L x 12 in. W x 11-1/2 in. H.