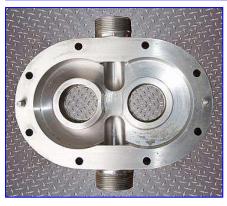

Waukesha 30 Positive Displacement Pump. Model: 30. S/N: 9603 SS. 316 Stainless steel construction. Capacity: 15.66 gpm. Nominal capacity: 36 gpm. Maximum speed: 600 rpm. Nord Gearmotor, 2 hp, 1725 rpm, 261 rpm (final). 208-230/460 V, 6.5-6.2/3.1 amps, 60 Hz, 3 phase. 316 stainless steel body, cover and shafts. Components can be easily disassembled for COP cleaning. Typical applications: bakery, beverage, canning, confectionary, cosmetics, dairy, meat packing, pharmaceutical and aseptic. Inlets/outlets: (2) 2 in. dia. ACME fittings. Overall dimensions: 37-1/2 in. L x 12 in. W x 11-1/2 in. H.