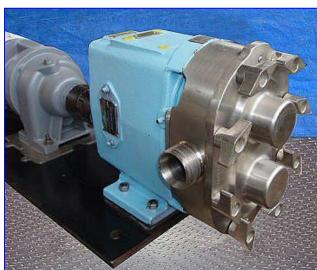

Waukesha 30 Positive Displacement Pump. Model: 30. S/N: 9603 SS. 316 Stainless steel construction. Capacity: 15.66 gpm. Nominal capacity: 36 gpm. Maximum speed: 600 rpm. Nord Gearmotor, 2 hp, 1725 rpm, 261 rpm (final). 208-230/460 V, 6.5-6.2/3.1 amps, 60 Hz, 3 phase. 316 stainless steel body, cover and shafts. Components can be easily disassembled for COP cleaning. Typical applications: bakery, beverage, canning, confectionary, cosmetics, dairy, meat packing, pharmaceutical and aseptic. Inlets/outlets: (2) 2 in. dia. ACME fittings. Overall dimensions: 37-1/2 in. L x 12 in. W x 11-1/2 in. H.