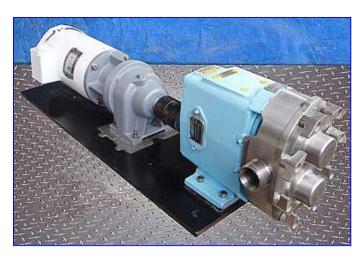

| Waukesha 30 Positive Displacement Pump |                    |
|----------------------------------------|--------------------|
| Mfg: Waukesha                          | Model: 30          |
| Stock No. RBPM016.                     | Serial No. 9603 SS |

Waukesha 30 Positive Displacement Pump. Model: 30. S/N: 9603 SS. 316 Stainless steel construction. Capacity: 15.66 gpm. Nominal capacity: 36 gpm. Maximum speed: 600 rpm. Nord Gearmotor, 2 hp, 1725 rpm, 261 rpm (final). 208-230/460 V, 6.5-6.2/3.1 amps, 60 Hz, 3 phase. 316 stainless steel body, cover and shafts. Components can be easily disassembled for COP cleaning. Typical applications: bakery, beverage, canning, confectionary, cosmetics, dairy, meat packing, pharmaceutical and aseptic. Inlets/outlets: (2) 2 in. dia. ACME fittings. Overall dimensions: 37-1/2 in. L x 12 in. W x 11-1/2 in. H.