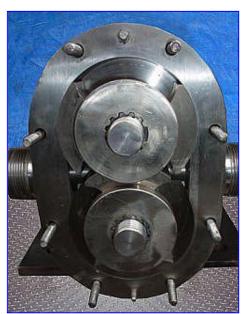

Waukesha 30 Positive Displacement Pump. Model: 30. S/N: 9603 SS. 316 Stainless steel construction. Capacity: 15.66 gpm. Nominal capacity: 36 gpm. Maximum speed: 600 rpm. Nord Gearmotor, 2 hp, 1725 rpm, 261 rpm (final). 208-230/460 V, 6.5-6.2/3.1 amps, 60 Hz, 3 phase. 316 stainless steel body, cover and shafts. Components can be easily disassembled for COP cleaning. Typical applications: bakery, beverage, canning, confectionary, cosmetics, dairy, meat packing, pharmaceutical and aseptic. Inlets/outlets: (2) 2 in. dia. ACME fittings. Overall dimensions: 37-1/2 in. L x 12 in. W x 11-1/2 in. H.