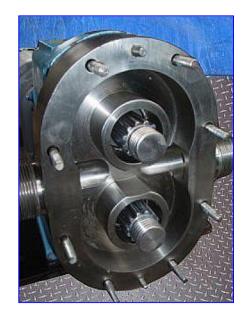

Waukesha 30 Positive Displacement Pump. Model: 30. S/N: 9603 SS. 316 Stainless steel construction. Capacity: 15.66 gpm. Nominal capacity: 36 gpm. Maximum speed: 600 rpm. Nord Gearmotor, 2 hp, 1725 rpm, 261 rpm (final). 208-230/460 V, 6.5-6.2/3.1 amps, 60 Hz, 3 phase. 316 stainless steel body, cover and shafts. Components can be easily disassembled for COP cleaning. Typical applications: bakery, beverage, canning, confectionary, cosmetics, dairy, meat packing, pharmaceutical and aseptic. Inlets/outlets: (2) 2 in. dia. ACME fittings. Overall dimensions: 37-1/2 in. L x 12 in. W x 11-1/2 in. H.