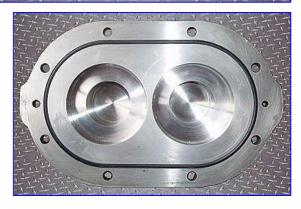

Waukesha 30 Positive Displacement Pump. Model: 30. S/N: 9603 SS. 316 Stainless steel construction. Capacity: 15.66 gpm. Nominal capacity: 36 gpm. Maximum speed: 600 rpm. Nord Gearmotor, 2 hp, 1725 rpm, 261 rpm (final). 208-230/460 V, 6.5-6.2/3.1 amps, 60 Hz, 3 phase. 316 stainless steel body, cover and shafts. Components can be easily disassembled for COP cleaning. Typical applications: bakery, beverage, canning, confectionary, cosmetics, dairy, meat packing, pharmaceutical and aseptic. Inlets/outlets: (2) 2 in. dia. ACME fittings. Overall dimensions: 37-1/2 in. L x 12 in. W x 11-1/2 in. H.