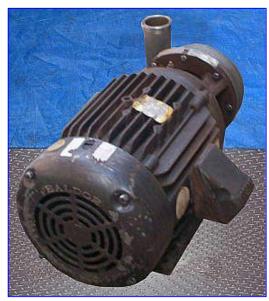

| Ampco D-Series Centrifugal Pump |                        |
|---------------------------------|------------------------|
| Mfg: Ampco                      | Model: DCH2            |
| Stock No. RCCB066B.             | Serial No. CC-2012-1-1 |

Ampco D-Series Centrifugal Pump. Model: DCH2. S/N: CC-2012-1-1. Capacity: 275 gpm @ 180 tdh. Impeller diameter: 6-1/2 in. Baldor Electric Motor, 15 hp, 3500 rpm, 230/460 V, 37.4/ 18.7 amps, 60 Hz, 3 phase. These heavy duty pumps are designed primarily for CIP/COP applications. Inlets: (1) 3 in. dia. S-line fitting. Outlet: (1) 2-1/2 in. dia. S-line fitting. Overall dimensions: 29-1/2 in. L x 16-1/2 in. W x 12 in. H.