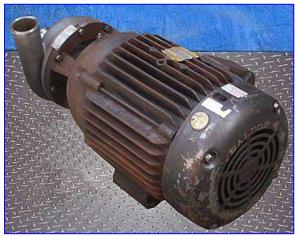

| Ampco D-Series Centrifugal Pump |                        |
|---------------------------------|------------------------|
| Mfg: Ampco                      | Model: DCH2            |
| Stock No. RCCB066B.             | Serial No. CC-2012-1-1 |

Ampco D-Series Centrifugal Pump. Model: DCH2. S/N: CC-2012-1-1. Capacity: 275 gpm @ 180 tdh. Impeller diameter: 6-1/2 in. Baldor Electric Motor, 15 hp, 3500 rpm, 230/460 V, 37.4/ 18.7 amps, 60 Hz, 3 phase. These heavy duty pumps are designed primarily for CIP/COP applications. Inlets: (1) 3 in. dia. S-line fitting. Outlet: (1) 2-1/2 in. dia. S-line fitting. Overall dimensions: 29-1/2 in. L x 16-1/2 in. W x 12 in. H.