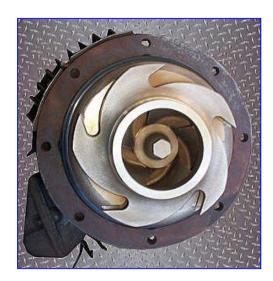

Ampco D-Series Centrifugal Pump. Model: DCH2. S/N: CC-2012-1-1. Capacity: 275 gpm @ 180 tdh. Impeller diameter: 6-1/2 in. Baldor Electric Motor, 15 hp, 3500 rpm, 230/460 V, 37.4/ 18.7 amps, 60 Hz, 3 phase. These heavy duty pumps are designed primarily for CIP/COP applications. Inlets: (1) 3 in. dia. S-line fitting. Outlet: (1) 2-1/2 in. dia. S-line fitting. Overall dimensions: 29-1/2 in. L x 16-1/2 in. W x 12 in. H.