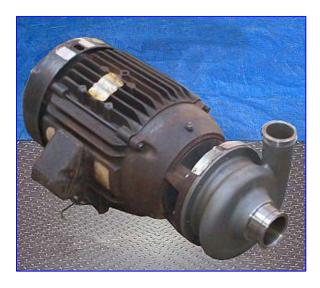

| Ampco D-Series Centrifugal Pump |                        |
|---------------------------------|------------------------|
| Mfg: Ampco                      | Model: DCH2            |
| Stock No. RCCB066B.             | Serial No. CC-2012-1-1 |

Ampco D-Series Centrifugal Pump. Model: DCH2. S/N: CC-2012-1-1. Capacity: 275 gpm @ 180 tdh. Impeller diameter: 6-1/2 in. Baldor Electric Motor, 15 hp, 3500 rpm, 230/460 V, 37.4/ 18.7 amps, 60 Hz, 3 phase. These heavy duty pumps are designed primarily for CIP/COP applications. Inlets: (1) 3 in. dia. S-line fitting. Outlet: (1) 2-1/2 in. dia. S-line fitting. Overall dimensions: 29-1/2 in. L x 16-1/2 in. W x 12 in. H.