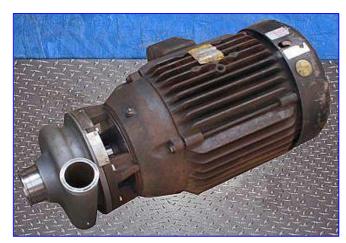

| Ampco D-Series Centrifugal Pump |                        |
|---------------------------------|------------------------|
| Mfg: Ampco                      | Model: DCH2            |
| Stock No. RCCB066B.             | Serial No. CC-2012-1-1 |

Ampco D-Series Centrifugal Pump. Model: DCH2. S/N: CC-2012-1-1. Capacity: 275 gpm @ 180 tdh. Impeller diameter: 6-1/2 in. Baldor Electric Motor, 15 hp, 3500 rpm, 230/460 V, 37.4/ 18.7 amps, 60 Hz, 3 phase. These heavy duty pumps are designed primarily for CIP/COP applications. Inlets: (1) 3 in. dia. S-line fitting. Outlet: (1) 2-1/2 in. dia. S-line fitting. Overall dimensions: 29-1/2 in. L x 16-1/2 in. W x 12 in. H.