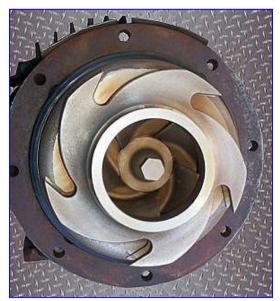

| Ampco D-Series Centrifugal Pump |                        |
|---------------------------------|------------------------|
| Mfg: Ampco                      | Model: DCH2            |
| Stock No. RCCB066B.             | Serial No. CC-2012-1-1 |

Ampco D-Series Centrifugal Pump. Model: DCH2. S/N: CC-2012-1-1. Capacity: 275 gpm @ 180 tdh. Impeller diameter: 6-1/2 in. Baldor Electric Motor, 15 hp, 3500 rpm, 230/460 V, 37.4/ 18.7 amps, 60 Hz, 3 phase. These heavy duty pumps are designed primarily for CIP/COP applications. Inlets: (1) 3 in. dia. S-line fitting. Outlet: (1) 2-1/2 in. dia. S-line fitting. Overall dimensions: 29-1/2 in. L x 16-1/2 in. W x 12 in. H.