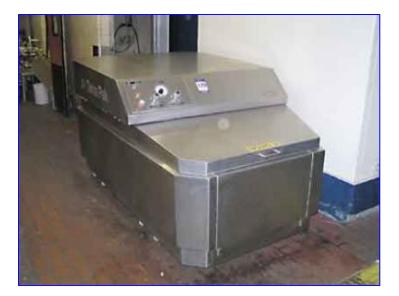

1994 Tetra Pak Homogenizer. Model: ALH25. 2-Stage hydraulic valve assembly. 2-1/4 in. dia. plungers. Maximum capacity: 3340 gph at 2300 psi (160 bar), minimum capacity 1320 gph at 5800 psi (400 bar). S/N: 500 320. ABB Motor, 100 hp, 1780 rpm, 460 V, 114 amps, 60 Hz, 3 phase. Hawe Hydraulic Pump with Reservoir, Model: RM 0.27-0.27/B 6 B 180 B 50-Z 0.25, S/N: 403. ABB Motor, 1/3 hp, 1400/1690 rpm, 380-420/220-240-440-480/250-280 V, 0.95/1.7-0.90/1.6 amps, 3 phase. Inlets: (1) 1-1/2 in. dia. bevel with hex. Applications include: varieties of dairy products including milk, yogurt and cream, fruit juices, concentrates, purees, and prepared foods to include sauces, dressings and gravies. Outlets: (1) 2-1/2 in. dia. bevel with hex. Overall dimensions: 7 ft. 11 in. L x 4 ft. 9 in. x 4 ft.