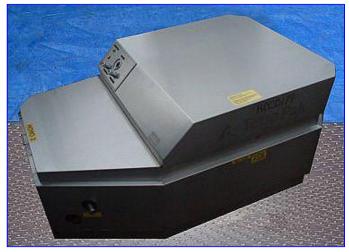

| 1994 Tetra Pak Homogenizer |                            |
|----------------------------|----------------------------|
| Mfg: Tetra Pak             | Model: ALH25               |
| Stock No. RCCB179.125      | Serial No <u>.</u> 500 320 |

1994 Tetra Pak Homogenizer. Model: ALH25. 2-Stage hydraulic valve assembly. 2-1/4 in. dia. plungers. Maximum capacity: 3340 gph at 2300 psi (160 bar), minimum capacity 1320 gph at 5800 psi (400 bar). S/N: 500 320. ABB Motor, 100 hp, 1780 rpm, 460 V, 114 amps, 60 Hz, 3 phase. Hawe Hydraulic Pump with Reservoir, Model: RM 0.27-0.27/B 6 B 180 B 50-Z 0.25, S/N: 403. ABB Motor, 1/3 hp, 1400/1690 rpm, 380-420/220-240-440-480/250-280 V, 0.95/1.7-0.90/1.6 amps, 3 phase. Inlets: (1) 1-1/2 in. dia. bevel with hex. Applications include: varieties of dairy products including milk, yogurt and cream, fruit juices, concentrates, purees, and prepared foods to include sauces, dressings and gravies. Outlets: (1) 2-1/2 in. dia. bevel with hex. Overall dimensions: 7 ft. 11 in. L x 4 ft. 9 in. x 4 ft.