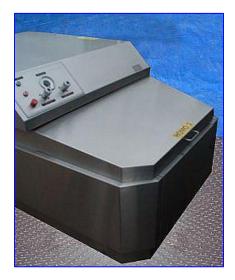

| 1994 Tetra Pak Homogenizer |                            |
|----------------------------|----------------------------|
| Mfg: Tetra Pak             | Model: ALH25               |
| Stock No. RCCB179.125      | Serial No <u>.</u> 500 320 |

1994 Tetra Pak Homogenizer. Model: ALH25. 2-Stage hydraulic valve assembly. 2-1/4 in. dia. plungers. Maximum capacity: 3340 gph at 2300 psi (160 bar), minimum capacity 1320 gph at 5800 psi (400 bar). S/N: 500 320. ABB Motor, 100 hp, 1780 rpm, 460 V, 114 amps, 60 Hz, 3 phase. Hawe Hydraulic Pump with Reservoir, Model: RM 0.27-0.27/B 6 B 180 B 50-Z 0.25, S/N: 403. ABB Motor, 1/3 hp, 1400/1690 rpm, 380-420/220-240-440-480/250-280 V, 0.95/1.7-0.90/1.6 amps, 3 phase. Inlets: (1) 1-1/2 in. dia. bevel with hex. Applications include: varieties of dairy products including milk, yogurt and cream, fruit juices, concentrates, purees, and prepared foods to include sauces, dressings and gravies. Outlets: (1) 2-1/2 in. dia. bevel with hex. Overall dimensions: 7 ft. 11 in. L x 4 ft. 9 in. x 4 ft.