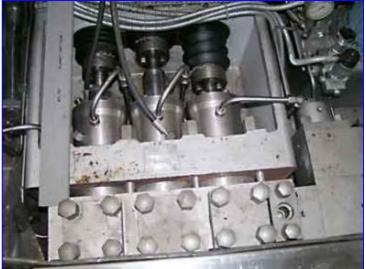

1994 Tetra Pak Homogenizer. Model: ALH25. 2-Stage hydraulic valve assembly. 2-1/4 in. dia. plungers. Maximum capacity: 3340 gph at 2300 psi (160 bar), minimum capacity 1320 gph at 5800 psi (400 bar). S/N: 500 320. ABB Motor, 100 hp, 1780 rpm, 460 V, 114 amps, 60 Hz, 3 phase. Hawe Hydraulic Pump with Reservoir, Model: RM 0.27-0.27/B 6 B 180 B 50-Z 0.25, S/N: 403. ABB Motor, 1/3 hp, 1400/1690 rpm, 380-420/220-240-440-480/250-280 V, 0.95/1.7-0.90/1.6 amps, 3 phase. Inlets: (1) 1-1/2 in. dia. bevel with hex. Applications include: varieties of dairy products including milk, yogurt and cream, fruit juices, concentrates, purees, and prepared foods to include sauces, dressings and gravies. Outlets: (1) 2-1/2 in. dia. bevel with hex. Overall dimensions: 7 ft. 11 in. L x 4 ft. 9 in. x 4 ft.