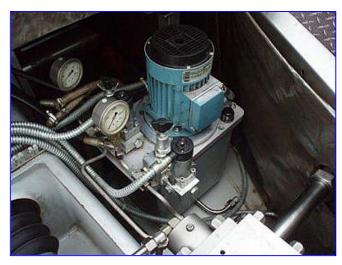

1994 Tetra Pak Homogenizer. Model: ALH25. 2-Stage hydraulic valve assembly. 2-1/4 in. dia. plungers. Maximum capacity: 3340 gph at 2300 psi (160 bar), minimum capacity 1320 gph at 5800 psi (400 bar). S/N: 500 320. ABB Motor, 100 hp, 1780 rpm, 460 V, 114 amps, 60 Hz, 3 phase. Hawe Hydraulic Pump with Reservoir, Model: RM 0.27-0.27/B 6 B 180 B 50-Z 0.25, S/N: 403. ABB Motor, 1/3 hp, 1400/1690 rpm, 380-420/220-240-440-480/250-280 V, 0.95/1.7-0.90/1.6 amps, 3 phase. Inlets: (1) 1-1/2 in. dia. bevel with hex. Applications include: varieties of dairy products including milk, yogurt and cream, fruit juices, concentrates, purees, and prepared foods to include sauces, dressings and gravies. Outlets: (1) 2-1/2 in. dia. bevel with hex. Overall dimensions: 7 ft. 11 in. L x 4 ft. 9 in. x 4 ft.