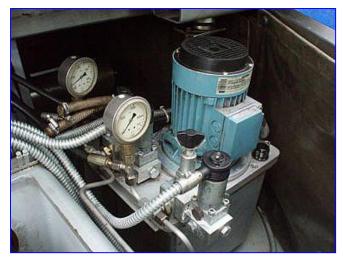

1994 Tetra Pak Homogenizer. Model: ALH25. 2-Stage hydraulic valve assembly. 2-1/4 in. dia. plungers. Maximum capacity: 3340 gph at 2300 psi (160 bar), minimum capacity 1320 gph at 5800 psi (400 bar). S/N: 500 320. ABB Motor, 100 hp, 1780 rpm, 460 V, 114 amps, 60 Hz, 3 phase. Hawe Hydraulic Pump with Reservoir, Model: RM 0.27-0.27/B 6 B 180 B 50-Z 0.25, S/N: 403. ABB Motor, 1/3 hp, 1400/1690 rpm, 380-420/220-240-440-480/250-280 V, 0.95/1.7-0.90/1.6 amps, 3 phase. Inlets: (1) 1-1/2 in. dia. bevel with hex. Applications include: varieties of dairy products including milk, yogurt and cream, fruit juices, concentrates, purees, and prepared foods to include sauces, dressings and gravies. Outlets: (1) 2-1/2 in. dia. bevel with hex. Overall dimensions: 7 ft. 11 in. L x 4 ft. 9 in. x 4 ft.