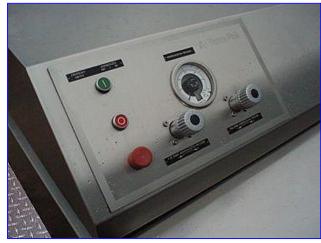

1994 Tetra Pak Homogenizer. Model: ALH25. 2-Stage hydraulic valve assembly. 2-1/4 in. dia. plungers. Maximum capacity: 3340 gph at 2300 psi (160 bar), minimum capacity 1320 gph at 5800 psi (400 bar). S/N: 500 320. ABB Motor, 100 hp, 1780 rpm, 460 V, 114 amps, 60 Hz, 3 phase. Hawe Hydraulic Pump with Reservoir, Model: RM 0.27-0.27/B 6 B 180 B 50-Z 0.25, S/N: 403. ABB Motor, 1/3 hp, 1400/1690 rpm, 380-420/220-240-440-480/250-280 V, 0.95/1.7-0.90/1.6 amps, 3 phase. Inlets: (1) 1-1/2 in. dia. bevel with hex. Applications include: varieties of dairy products including milk, yogurt and cream, fruit juices, concentrates, purees, and prepared foods to include sauces, dressings and gravies. Outlets: (1) 2-1/2 in. dia. bevel with hex. Overall dimensions: 7 ft. 11 in. L x 4 ft. 9 in. x 4 ft.