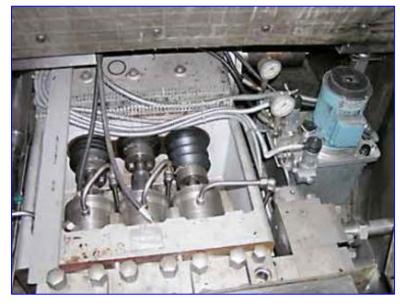

1994 Tetra Pak Homogenizer. Model: ALH25. 2-Stage hydraulic valve assembly. 2-1/4 in. dia. plungers. Maximum capacity: 3340 gph at 2300 psi (160 bar), minimum capacity 1320 gph at 5800 psi (400 bar). S/N: 500 320. ABB Motor, 100 hp, 1780 rpm, 460 V, 114 amps, 60 Hz, 3 phase. Hawe Hydraulic Pump with Reservoir, Model: RM 0.27-0.27/B 6 B 180 B 50-Z 0.25, S/N: 403. ABB Motor, 1/3 hp, 1400/1690 rpm, 380-420/220-240-440-480/250-280 V, 0.95/1.7-0.90/1.6 amps, 3 phase. Inlets: (1) 1-1/2 in. dia. bevel with hex. Applications include: varieties of dairy products including milk, yogurt and cream, fruit juices, concentrates, purees, and prepared foods to include sauces, dressings and gravies. Outlets: (1) 2-1/2 in. dia. bevel with hex. Overall dimensions: 7 ft. 11 in. L x 4 ft. 9 in. x 4 ft.