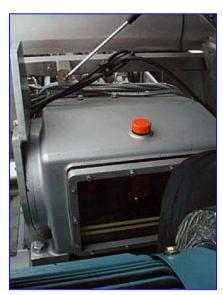

1994 Tetra Pak Homogenizer. Model: ALH25. 2-Stage hydraulic valve assembly. 2-1/4 in. dia. plungers. Maximum capacity: 3340 gph at 2300 psi (160 bar), minimum capacity 1320 gph at 5800 psi (400 bar). S/N: 500 320. ABB Motor, 100 hp, 1780 rpm, 460 V, 114 amps, 60 Hz, 3 phase. Hawe Hydraulic Pump with Reservoir, Model: RM 0.27-0.27/B 6 B 180 B 50-Z 0.25, S/N: 403. ABB Motor, 1/3 hp, 1400/1690 rpm, 380-420/220-240-440-480/250-280 V, 0.95/1.7-0.90/1.6 amps, 3 phase. Inlets: (1) 1-1/2 in. dia. bevel with hex. Applications include: varieties of dairy products including milk, yogurt and cream, fruit juices, concentrates, purees, and prepared foods to include sauces, dressings and gravies. Outlets: (1) 2-1/2 in. dia. bevel with hex. Overall dimensions: 7 ft. 11 in. L x 4 ft. 9 in. x 4 ft.