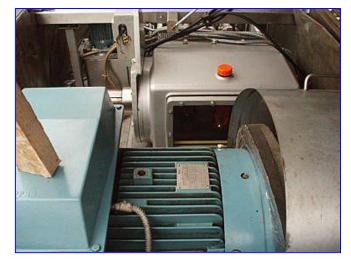

1994 Tetra Pak Homogenizer. Model: ALH25. 2-Stage hydraulic valve assembly. 2-1/4 in. dia. plungers. Maximum capacity: 3340 gph at 2300 psi (160 bar), minimum capacity 1320 gph at 5800 psi (400 bar). S/N: 500 320. ABB Motor, 100 hp, 1780 rpm, 460 V, 114 amps, 60 Hz, 3 phase. Hawe Hydraulic Pump with Reservoir, Model: RM 0.27-0.27/B 6 B 180 B 50-Z 0.25, S/N: 403. ABB Motor, 1/3 hp, 1400/1690 rpm, 380-420/220-240-440-480/250-280 V, 0.95/1.7-0.90/1.6 amps, 3 phase. Inlets: (1) 1-1/2 in. dia. bevel with hex. Applications include: varieties of dairy products including milk, yogurt and cream, fruit juices, concentrates, purees, and prepared foods to include sauces, dressings and gravies. Outlets: (1) 2-1/2 in. dia. bevel with hex. Overall dimensions: 7 ft. 11 in. L x 4 ft. 9 in. x 4 ft.