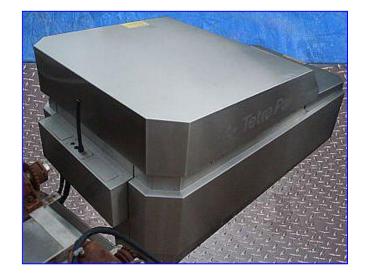

| 1994 Tetra Pak Homogenizer |                            |
|----------------------------|----------------------------|
| Mfg: Tetra Pak             | Model: ALH25               |
| Stock No. RCCB179.125      | Serial No <u>.</u> 500 320 |

1994 Tetra Pak Homogenizer. Model: ALH25. 2-Stage hydraulic valve assembly. 2-1/4 in. dia. plungers. Maximum capacity: 3340 gph at 2300 psi (160 bar), minimum capacity 1320 gph at 5800 psi (400 bar). S/N: 500 320. ABB Motor, 100 hp, 1780 rpm, 460 V, 114 amps, 60 Hz, 3 phase. Hawe Hydraulic Pump with Reservoir, Model: RM 0.27-0.27/B 6 B 180 B 50-Z 0.25, S/N: 403. ABB Motor, 1/3 hp, 1400/1690 rpm, 380-420/220-240-440-480/250-280 V, 0.95/1.7-0.90/1.6 amps, 3 phase. Inlets: (1) 1-1/2 in. dia. bevel with hex. Applications include: varieties of dairy products including milk, yogurt and cream, fruit juices, concentrates, purees, and prepared foods to include sauces, dressings and gravies. Outlets: (1) 2-1/2 in. dia. bevel with hex. Overall dimensions: 7 ft. 11 in. L x 4 ft. 9 in. x 4 ft.