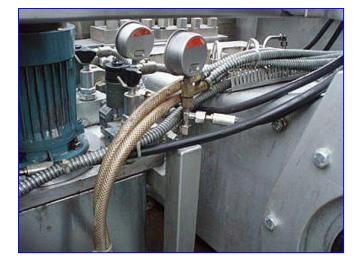

1994 Tetra Pak Homogenizer. Model: ALH25. 2-Stage hydraulic valve assembly. 2-1/4 in. dia. plungers. Maximum capacity: 3340 gph at 2300 psi (160 bar), minimum capacity 1320 gph at 5800 psi (400 bar). S/N: 500 320. ABB Motor, 100 hp, 1780 rpm, 460 V, 114 amps, 60 Hz, 3 phase. Hawe Hydraulic Pump with Reservoir, Model: RM 0.27-0.27/B 6 B 180 B 50-Z 0.25, S/N: 403. ABB Motor, 1/3 hp, 1400/1690 rpm, 380-420/220-240-440-480/250-280 V, 0.95/1.7-0.90/1.6 amps, 3 phase. Inlets: (1) 1-1/2 in. dia. bevel with hex. Applications include: varieties of dairy products including milk, yogurt and cream, fruit juices, concentrates, purees, and prepared foods to include sauces, dressings and gravies. Outlets: (1) 2-1/2 in. dia. bevel with hex. Overall dimensions: 7 ft. 11 in. L x 4 ft. 9 in. x 4 ft.