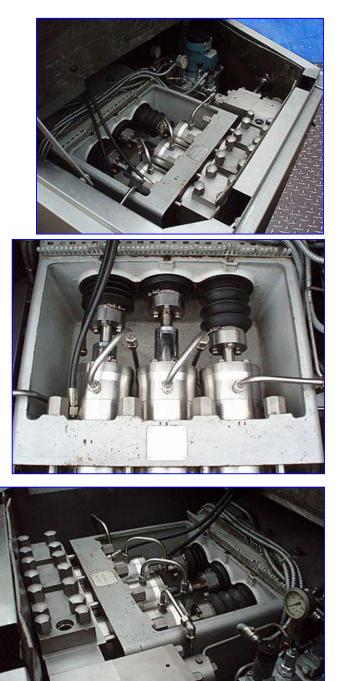

1994 Tetra Pak Homogenizer. Model: ALH25. 2-Stage hydraulic valve assembly. 2-1/4 in. dia. plungers. Maximum capacity: 3340 gph at 2300 psi (160 bar), minimum capacity 1320 gph at 5800 psi (400 bar). S/N: 500 320. ABB Motor, 100 hp, 1780 rpm, 460 V, 114 amps, 60 Hz, 3 phase. Hawe Hydraulic Pump with Reservoir, Model: RM 0.27-0.27/B 6 B 180 B 50-Z 0.25, S/N: 403. ABB Motor, 1/3 hp, 1400/1690 rpm, 380-420/220-240-440-480/250-280 V, 0.95/1.7-0.90/1.6 amps, 3 phase. Inlets: (1) 1-1/2 in. dia. bevel with hex. Applications include: varieties of dairy products including milk, yogurt and cream, fruit juices, concentrates, purees, and prepared foods to include sauces, dressings and gravies. Outlets: (1) 2-1/2 in. dia. bevel with hex. Overall dimensions: 7 ft. 11 in. L x 4 ft. 9 in. x 4 ft.