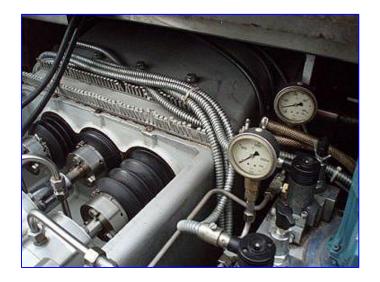

1994 Tetra Pak Homogenizer. Model: ALH25. 2-Stage hydraulic valve assembly. 2-1/4 in. dia. plungers. Maximum capacity: 3340 gph at 2300 psi (160 bar), minimum capacity 1320 gph at 5800 psi (400 bar). S/N: 500 320. ABB Motor, 100 hp, 1780 rpm, 460 V, 114 amps, 60 Hz, 3 phase. Hawe Hydraulic Pump with Reservoir, Model: RM 0.27-0.27/B 6 B 180 B 50-Z 0.25, S/N: 403. ABB Motor, 1/3 hp, 1400/1690 rpm, 380-420/220-240-440-480/250-280 V, 0.95/1.7-0.90/1.6 amps, 3 phase. Inlets: (1) 1-1/2 in. dia. bevel with hex. Applications include: varieties of dairy products including milk, yogurt and cream, fruit juices, concentrates, purees, and prepared foods to include sauces, dressings and gravies. Outlets: (1) 2-1/2 in. dia. bevel with hex. Overall dimensions: 7 ft. 11 in. L x 4 ft. 9 in. x 4 ft.