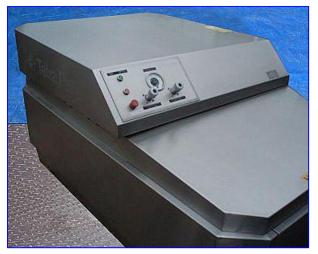

| 1994 Tetra Pak Homogenizer |                            |
|----------------------------|----------------------------|
| Mfg: Tetra Pak             | Model: ALH25               |
| Stock No. RCCB179.125      | Serial No <u>.</u> 500 320 |

1994 Tetra Pak Homogenizer. Model: ALH25. 2-Stage hydraulic valve assembly. 2-1/4 in. dia. plungers. Maximum capacity: 3340 gph at 2300 psi (160 bar), minimum capacity 1320 gph at 5800 psi (400 bar). S/N: 500 320. ABB Motor, 100 hp, 1780 rpm, 460 V, 114 amps, 60 Hz, 3 phase. Hawe Hydraulic Pump with Reservoir, Model: RM 0.27-0.27/B 6 B 180 B 50-Z 0.25, S/N: 403. ABB Motor, 1/3 hp, 1400/1690 rpm, 380-420/220-240-440-480/250-280 V, 0.95/1.7-0.90/1.6 amps, 3 phase. Inlets: (1) 1-1/2 in. dia. bevel with hex. Applications include: varieties of dairy products including milk, yogurt and cream, fruit juices, concentrates, purees, and prepared foods to include sauces, dressings and gravies. Outlets: (1) 2-1/2 in. dia. bevel with hex. Overall dimensions: 7 ft. 11 in. L x 4 ft. 9 in. x 4 ft.