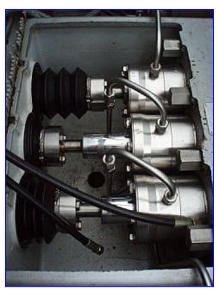

1994 Tetra Pak Homogenizer. Model: ALH25. 2-Stage hydraulic valve assembly. 2-1/4 in. dia. plungers. Maximum capacity: 3340 gph at 2300 psi (160 bar), minimum capacity 1320 gph at 5800 psi (400 bar). S/N: 500 320. ABB Motor, 100 hp, 1780 rpm, 460 V, 114 amps, 60 Hz, 3 phase. Hawe Hydraulic Pump with Reservoir, Model: RM 0.27-0.27/B 6 B 180 B 50-Z 0.25, S/N: 403. ABB Motor, 1/3 hp, 1400/1690 rpm, 380-420/220-240-440-480/250-280 V, 0.95/1.7-0.90/1.6 amps, 3 phase. Inlets: (1) 1-1/2 in. dia. bevel with hex. Applications include: varieties of dairy products including milk, yogurt and cream, fruit juices, concentrates, purees, and prepared foods to include sauces, dressings and gravies. Outlets: (1) 2-1/2 in. dia. bevel with hex. Overall dimensions: 7 ft. 11 in. L x 4 ft. 9 in. x 4 ft.