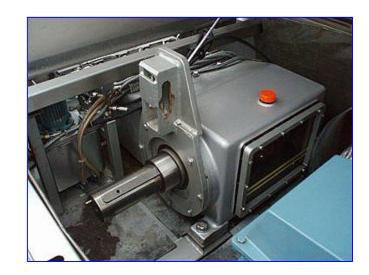

1994 Tetra Pak Homogenizer. Model: ALH25. 2-Stage hydraulic valve assembly. 2-1/4 in. dia. plungers. Maximum capacity: 3340 gph at 2300 psi (160 bar), minimum capacity 1320 gph at 5800 psi (400 bar). S/N: 500 320. ABB Motor, 100 hp, 1780 rpm, 460 V, 114 amps, 60 Hz, 3 phase. Hawe Hydraulic Pump with Reservoir, Model: RM 0.27-0.27/B 6 B 180 B 50-Z 0.25, S/N: 403. ABB Motor, 1/3 hp, 1400/1690 rpm, 380-420/220-240-440-480/250-280 V, 0.95/1.7-0.90/1.6 amps, 3 phase. Inlets: (1) 1-1/2 in. dia. bevel with hex. Applications include: varieties of dairy products including milk, yogurt and cream, fruit juices, concentrates, purees, and prepared foods to include sauces, dressings and gravies. Outlets: (1) 2-1/2 in. dia. bevel with hex. Overall dimensions: 7 ft. 11 in. L x 4 ft. 9 in. x 4 ft.