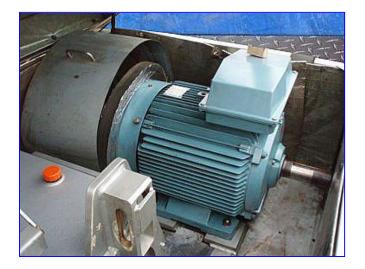

1994 Tetra Pak Homogenizer. Model: ALH25. 2-Stage hydraulic valve assembly. 2-1/4 in. dia. plungers. Maximum capacity: 3340 gph at 2300 psi (160 bar), minimum capacity 1320 gph at 5800 psi (400 bar). S/N: 500 320. ABB Motor, 100 hp, 1780 rpm, 460 V, 114 amps, 60 Hz, 3 phase. Hawe Hydraulic Pump with Reservoir, Model: RM 0.27-0.27/B 6 B 180 B 50-Z 0.25, S/N: 403. ABB Motor, 1/3 hp, 1400/1690 rpm, 380-420/220-240-440-480/250-280 V, 0.95/1.7-0.90/1.6 amps, 3 phase. Inlets: (1) 1-1/2 in. dia. bevel with hex. Applications include: varieties of dairy products including milk, yogurt and cream, fruit juices, concentrates, purees, and prepared foods to include sauces, dressings and gravies. Outlets: (1) 2-1/2 in. dia. bevel with hex. Overall dimensions: 7 ft. 11 in. L x 4 ft. 9 in. x 4 ft.