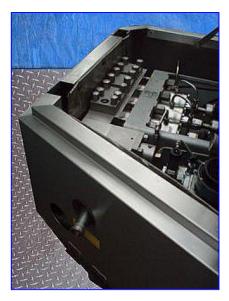

1994 Tetra Pak Homogenizer. Model: ALH25. 2-Stage hydraulic valve assembly. 2-1/4 in. dia. plungers. Maximum capacity: 3340 gph at 2300 psi (160 bar), minimum capacity 1320 gph at 5800 psi (400 bar). S/N: 500 320. ABB Motor, 100 hp, 1780 rpm, 460 V, 114 amps, 60 Hz, 3 phase. Hawe Hydraulic Pump with Reservoir, Model: RM 0.27-0.27/B 6 B 180 B 50-Z 0.25, S/N: 403. ABB Motor, 1/3 hp, 1400/1690 rpm, 380-420/220-240-440-480/250-280 V, 0.95/1.7-0.90/1.6 amps, 3 phase. Inlets: (1) 1-1/2 in. dia. bevel with hex. Applications include: varieties of dairy products including milk, yogurt and cream, fruit juices, concentrates, purees, and prepared foods to include sauces, dressings and gravies. Outlets: (1) 2-1/2 in. dia. bevel with hex. Overall dimensions: 7 ft. 11 in. L x 4 ft. 9 in. x 4 ft.