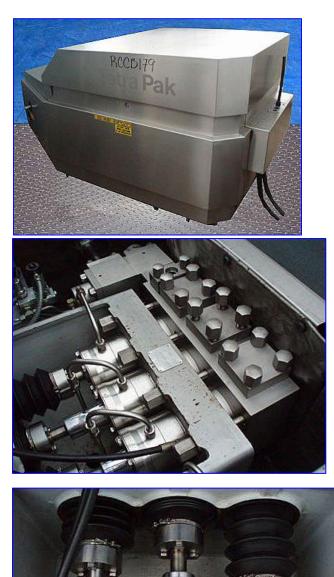

| 1994 Tetra Pak Homogenizer |                            |
|----------------------------|----------------------------|
| Mfg: Tetra Pak             | Model: ALH25               |
| Stock No. RCCB179.125      | Serial No <u>.</u> 500 320 |

1994 Tetra Pak Homogenizer. Model: ALH25. 2-Stage hydraulic valve assembly. 2-1/4 in. dia. plungers. Maximum capacity: 3340 gph at 2300 psi (160 bar), minimum capacity 1320 gph at 5800 psi (400 bar). S/N: 500 320. ABB Motor, 100 hp, 1780 rpm, 460 V, 114 amps, 60 Hz, 3 phase. Hawe Hydraulic Pump with Reservoir, Model: RM 0.27-0.27/B 6 B 180 B 50-Z 0.25, S/N: 403. ABB Motor, 1/3 hp, 1400/1690 rpm, 380-420/220-240-440-480/250-280 V, 0.95/1.7-0.90/1.6 amps, 3 phase. Inlets: (1) 1-1/2 in. dia. bevel with hex. Applications include: varieties of dairy products including milk, yogurt and cream, fruit juices, concentrates, purees, and prepared foods to include sauces, dressings and gravies. Outlets: (1) 2-1/2 in. dia. bevel with hex. Overall dimensions: 7 ft. 11 in. L x 4 ft. 9 in. x 4 ft.