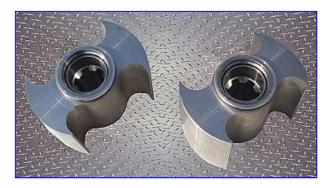

Jabsco Hy~Line Rotary Lobe Pump. Model: LH540-1890. S/N: 32081. Pumping capacity: 36 gpm. Displacement: 0.120 gals/revs. SEW Euro Motor and Drive, 3 hp, 1800 rpm, 230/460 V, 8.6/4.3 amps, 60 Hz, 3 phase, torque: 660 in.-lbs, ratio: 6.00, final rpm: 300. Hy~Line Rotary Lobe pumps are robust, durable machines designed for long life in demanding applications. Inlets/outlets: (1) 3 in. dia. S-Line port. Overall dimensions: 38 in. L x 14-1/2 in. W x 15 in. H.