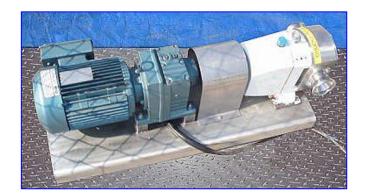

| Jabsco Hy~Line Rotary Lobe Pump |                          |
|---------------------------------|--------------------------|
| Mfg: Jabsco                     | Model: LH540-1890        |
| Stock No. RCCB204.15            | Serial No <u>.</u> 32081 |

Jabsco Hy~Line Rotary Lobe Pump. Model: LH540-1890. S/N: 32081. Pumping capacity: 36 gpm. Displacement: 0.120 gals/revs. SEW Euro Motor and Drive, 3 hp, 1800 rpm, 230/460 V, 8.6/4.3 amps, 60 Hz, 3 phase, torque: 660 in.-lbs, ratio: 6.00, final rpm: 300. Hy~Line Rotary Lobe pumps are robust, durable machines designed for long life in demanding applications. Inlets/outlets: (1) 3 in. dia. S-Line port. Overall dimensions: 38 in. L x 14-1/2 in. W x 15 in. H.