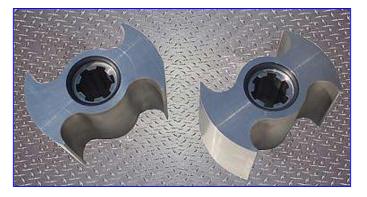

Jabsco Hy~Line Rotary Lobe Pump. Model: LH540-1890. S/N: 32081. Pumping capacity: 36 gpm. Displacement: 0.120 gals/revs. SEW Euro Motor and Drive, 3 hp, 1800 rpm, 230/460 V, 8.6/4.3 amps, 60 Hz, 3 phase, torque: 660 in.-lbs, ratio: 6.00, final rpm: 300. Hy~Line Rotary Lobe pumps are robust, durable machines designed for long life in demanding applications. Inlets/outlets: (1) 3 in. dia. S-Line port. Overall dimensions: 38 in. L x 14-1/2 in. W x 15 in. H.