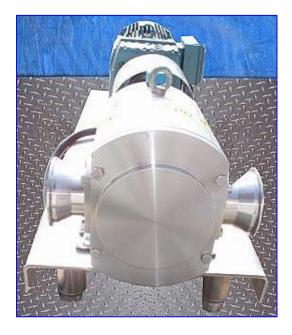

| Jabsco Hy~Line Rotary Lobe Pump |                          |
|---------------------------------|--------------------------|
| Mfg: Jabsco                     | Model: LH540-1890        |
| Stock No. RCCB204.15            | Serial No <u>.</u> 32081 |

Jabsco Hy~Line Rotary Lobe Pump. Model: LH540-1890. S/N: 32081. Pumping capacity: 36 gpm. Displacement: 0.120 gals/revs. SEW Euro Motor and Drive, 3 hp, 1800 rpm, 230/460 V, 8.6/4.3 amps, 60 Hz, 3 phase, torque: 660 in.-lbs, ratio: 6.00, final rpm: 300. Hy~Line Rotary Lobe pumps are robust, durable machines designed for long life in demanding applications. Inlets/outlets: (1) 3 in. dia. S-Line port. Overall dimensions: 38 in. L x 14-1/2 in. W x 15 in. H.