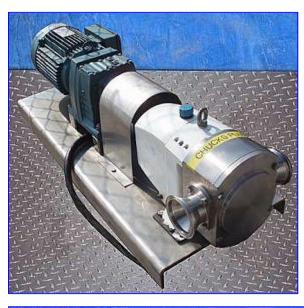

Jabsco Hy~Line Rotary Lobe Pump. Model: LH540-1890. S/N: 32081. Pumping capacity: 36 gpm. Displacement: 0.120 gals/revs. SEW Euro Motor and Drive, 3 hp, 1800 rpm, 230/460 V, 8.6/4.3 amps, 60 Hz, 3 phase, torque: 660 in.-lbs, ratio: 6.00, final rpm: 300. Hy~Line Rotary Lobe pumps are robust, durable machines designed for long life in demanding applications. Inlets/outlets: (1) 3 in. dia. S-Line port. Overall dimensions: 38 in. L x 14-1/2 in. W x 15 in. H.