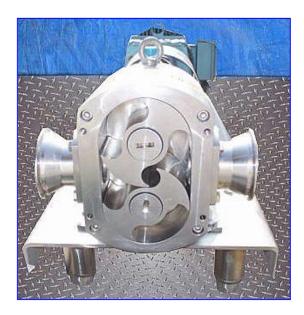

Jabsco Hy~Line Rotary Lobe Pump. Model: LH540-1890. S/N: 32081. Pumping capacity: 36 gpm. Displacement: 0.120 gals/revs. SEW Euro Motor and Drive, 3 hp, 1800 rpm, 230/460 V, 8.6/4.3 amps, 60 Hz, 3 phase, torque: 660 in.-lbs, ratio: 6.00, final rpm: 300. Hy~Line Rotary Lobe pumps are robust, durable machines designed for long life in demanding applications. Inlets/outlets: (1) 3 in. dia. S-Line port. Overall dimensions: 38 in. L x 14-1/2 in. W x 15 in. H.