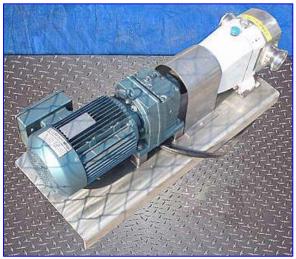

| Jabsco Hy~Line Rotary Lobe Pump |                          |
|---------------------------------|--------------------------|
| Mfg: Jabsco                     | Model: LH540-1890        |
| Stock No. RCCB204.15            | Serial No <u>.</u> 32081 |

Jabsco Hy~Line Rotary Lobe Pump. Model: LH540-1890. S/N: 32081. Pumping capacity: 36 gpm. Displacement: 0.120 gals/revs. SEW Euro Motor and Drive, 3 hp, 1800 rpm, 230/460 V, 8.6/4.3 amps, 60 Hz, 3 phase, torque: 660 in.-lbs, ratio: 6.00, final rpm: 300. Hy~Line Rotary Lobe pumps are robust, durable machines designed for long life in demanding applications. Inlets/outlets: (1) 3 in. dia. S-Line port. Overall dimensions: 38 in. L x 14-1/2 in. W x 15 in. H.