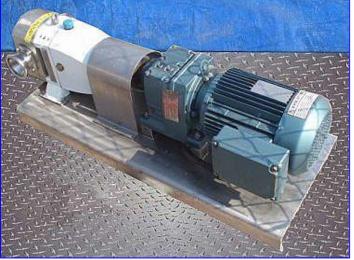

Jabsco Hy~Line Rotary Lobe Pump. Model: LH540-1890. S/N: 32081. Pumping capacity: 36 gpm. Displacement: 0.120 gals/revs. SEW Euro Motor and Drive, 3 hp, 1800 rpm, 230/460 V, 8.6/4.3 amps, 60 Hz, 3 phase, torque: 660 in.-lbs, ratio: 6.00, final rpm: 300. Hy~Line Rotary Lobe pumps are robust, durable machines designed for long life in demanding applications. Inlets/outlets: (1) 3 in. dia. S-Line port. Overall dimensions: 38 in. L x 14-1/2 in. W x 15 in. H.