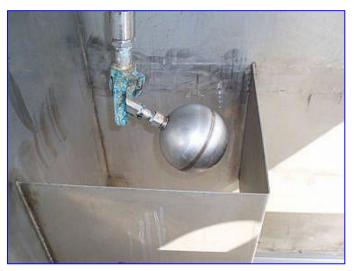

2-Compartment Water Makeup/Mixing Surge Tank . 550 Gallons. (2) Lid cover. Float ball valve. Circle E Pump. Model: 5X7L. S/N: 79055. with a Unimount Motor. 15 hp, 3480 rpm, 208-230/460 V, 42.2-36.6/18.3 amps, 60 Hz, 3 phase. Inlet: (1) 4 bolts 3 in. dia. flange. Outlets: (1) 4-1/2 in. dia. NPT (female) overflow, (1) 2 in. dia. S-Line. (1) 2 in. dia. NPT (male). Overall dimensions: 77 in. L x 60 in. W x 70 in. H.