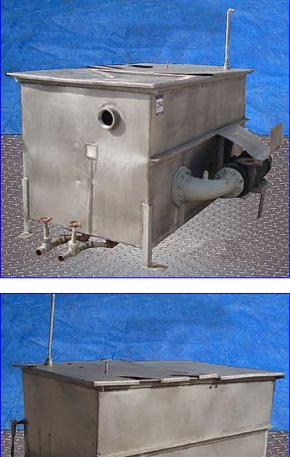

| 2-Compartment Water Makeup/Mixing Surge Tank – 550 Gallons |                     |                    |
|------------------------------------------------------------|---------------------|--------------------|
| Mfg:                                                       |                     | Model:             |
|                                                            | Stock No. RCCB284.7 | Serial No <u>.</u> |

2-Compartment Water Makeup/Mixing Surge Tank . 550 Gallons. (2) Lid cover. Float ball valve. Circle E Pump. Model: 5X7L. S/N: 79055. with a Unimount Motor. 15 hp, 3480 rpm, 208-230/460 V, 42.2-36.6/18.3 amps, 60 Hz, 3 phase. Inlet: (1) 4 bolts 3 in. dia. flange. Outlets: (1) 4-1/2 in. dia. NPT (female) overflow, (1) 2 in. dia. S-Line. (1) 2 in. dia. NPT (male). Overall dimensions: 77 in. L x 60 in. W x 70 in. H.