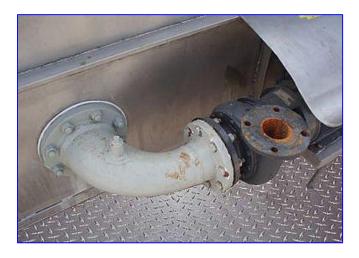

2-Compartment Water Makeup/Mixing Surge Tank . 550 Gallons. (2) Lid cover. Float ball valve. Circle E Pump. Model: 5X7L. S/N: 79055. with a Unimount Motor. 15 hp, 3480 rpm, 208-230/460 V, 42.2-36.6/18.3 amps, 60 Hz, 3 phase. Inlet: (1) 4 bolts 3 in. dia. flange. Outlets: (1) 4-1/2 in. dia. NPT (female) overflow, (1) 2 in. dia. S-Line. (1) 2 in. dia. NPT (male). Overall dimensions: 77 in. L x 60 in. W x 70 in. H.