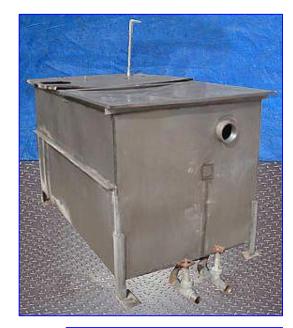

2-Compartment Water Makeup/Mixing Surge Tank . 550 Gallons. (2) Lid cover. Float ball valve. Circle E Pump. Model: 5X7L. S/N: 79055. with a Unimount Motor. 15 hp, 3480 rpm, 208-230/460 V, 42.2-36.6/18.3 amps, 60 Hz, 3 phase. Inlet: (1) 4 bolts 3 in. dia. flange. Outlets: (1) 4-1/2 in. dia. NPT (female) overflow, (1) 2 in. dia. S-Line. (1) 2 in. dia. NPT (male). Overall dimensions: 77 in. L x 60 in. W x 70 in. H.