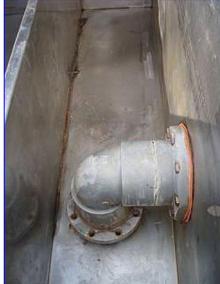

2-Compartment Water Makeup/Mixing Surge Tank . 550 Gallons. (2) Lid cover. Float ball valve. Circle E Pump. Model: 5X7L. S/N: 79055. with a Unimount Motor. 15 hp, 3480 rpm, 208-230/460 V, 42.2-36.6/18.3 amps, 60 Hz, 3 phase. Inlet: (1) 4 bolts 3 in. dia. flange. Outlets: (1) 4-1/2 in. dia. NPT (female) overflow, (1) 2 in. dia. S-Line. (1) 2 in. dia. NPT (male). Overall dimensions: 77 in. L x 60 in. W x 70 in. H.