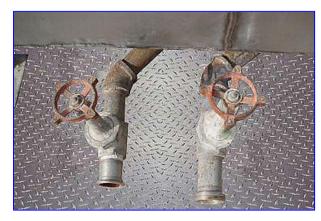

2-Compartment Water Makeup/Mixing Surge Tank . 550 Gallons. (2) Lid cover. Float ball valve. Circle E Pump. Model: 5X7L. S/N: 79055. with a Unimount Motor. 15 hp, 3480 rpm, 208-230/460 V, 42.2-36.6/18.3 amps, 60 Hz, 3 phase. Inlet: (1) 4 bolts 3 in. dia. flange. Outlets: (1) 4-1/2 in. dia. NPT (female) overflow, (1) 2 in. dia. S-Line. (1) 2 in. dia. NPT (male). Overall dimensions: 77 in. L x 60 in. W x 70 in. H.