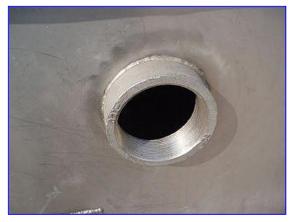

2-Compartment Water Makeup/Mixing Surge Tank . 550 Gallons. (2) Lid cover. Float ball valve. Circle E Pump. Model: 5X7L. S/N: 79055. with a Unimount Motor. 15 hp, 3480 rpm, 208-230/460 V, 42.2-36.6/18.3 amps, 60 Hz, 3 phase. Inlet: (1) 4 bolts 3 in. dia. flange. Outlets: (1) 4-1/2 in. dia. NPT (female) overflow, (1) 2 in. dia. S-Line. (1) 2 in. dia. NPT (male). Overall dimensions: 77 in. L x 60 in. W x 70 in. H.