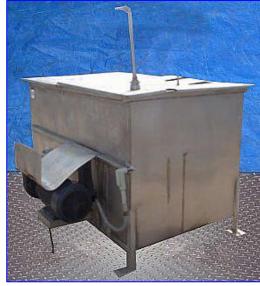

2-Compartment Water Makeup/Mixing Surge Tank . 550 Gallons. (2) Lid cover. Float ball valve. Circle E Pump. Model: 5X7L. S/N: 79055. with a Unimount Motor. 15 hp, 3480 rpm, 208-230/460 V, 42.2-36.6/18.3 amps, 60 Hz, 3 phase. Inlet: (1) 4 bolts 3 in. dia. flange. Outlets: (1) 4-1/2 in. dia. NPT (female) overflow, (1) 2 in. dia. S-Line. (1) 2 in. dia. NPT (male). Overall dimensions: 77 in. L x 60 in. W x 70 in. H.