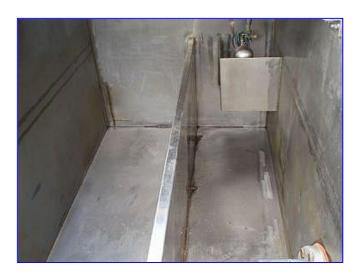

2-Compartment Water Makeup/Mixing Surge Tank . 550 Gallons. (2) Lid cover. Float ball valve. Circle E Pump. Model: 5X7L. S/N: 79055. with a Unimount Motor. 15 hp, 3480 rpm, 208-230/460 V, 42.2-36.6/18.3 amps, 60 Hz, 3 phase. Inlet: (1) 4 bolts 3 in. dia. flange. Outlets: (1) 4-1/2 in. dia. NPT (female) overflow, (1) 2 in. dia. S-Line. (1) 2 in. dia. NPT (male). Overall dimensions: 77 in. L x 60 in. W x 70 in. H.