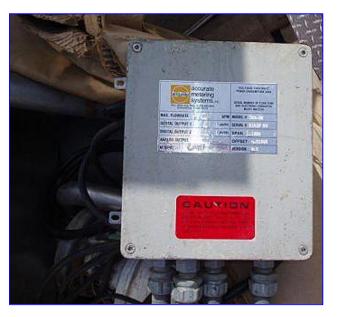

1991 Accurate Flow Metering and Accurate Transmitter. Model: IZM-32. S/N: 21459 B6. Maximum flow rate: 120 gpm. Digital output 1: 10 PLS/ GAL. Digital output 2: 10 PLS /GAL. Analog output: none. MSPE: 1.0000. Span: 1.1226. Offset: + .0190%. Version: 2.0. Inlets: (1) 1-1/2 in. Outlets: (1) 1-1/2 in. Transmitter overall dimensions: 4-1/2 in. L x 8 in. W x 9 in. H. Sensor overall dimensions: 5-1/2 in. L x 8 in. W x 7-1/2 in. H.

| 1651 Wilkening Roa<br>Schaumburg, II | d • 708-882-069<br>linois 60173 |
|--------------------------------------|---------------------------------|
| MAX. FLOWRATE                        | 120                             |
| DIGITAL OUTPUT 1                     | 1(0)                            |
| DIGITAL OUTPUT 2                     | 10                              |
| ANALOG OUTPUT                        | NONE                            |
| W SPE 1.                             | 0000                            |