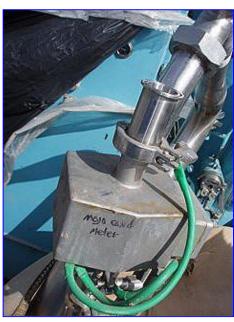

| 1991 Accurate Flow Meterio           | ng and Accurate Transmitter |
|--------------------------------------|-----------------------------|
| Mfg: Accurate Metering Systems, Inc. | Model: IZM-32               |
| Stock No. RCCB301.5                  | Serial No <u>.</u> 21459 B6 |

1991 Accurate Flow Metering and Accurate Transmitter. Model: IZM-32. S/N: 21459 B6. Maximum flow rate: 120 gpm. Digital output 1: 10 PLS/ GAL. Digital output 2: 10 PLS /GAL. Analog output: none. MSPE: 1.0000. Span: 1.1226. Offset: + .0190%. Version: 2.0. Inlets: (1) 1-1/2 in. Outlets: (1) 1-1/2 in. Transmitter overall dimensions: 4-1/2 in. L x 8 in. W x 9 in. H. Sensor overall dimensions: 5-1/2 in. L x 8 in. W x 7-1/2 in. H.