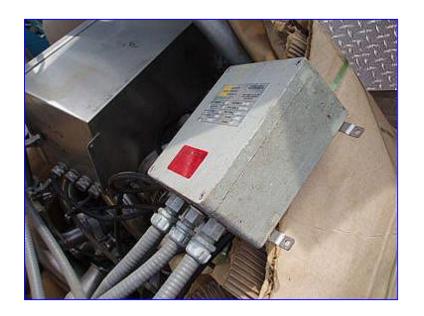

| 1991 Accurate Flow Meterio           | ng and Accurate Transmitter |
|--------------------------------------|-----------------------------|
| Mfg: Accurate Metering Systems, Inc. | Model: IZM-32               |
| Stock No. RCCB301.5                  | Serial No <u>.</u> 21459 B6 |

1991 Accurate Flow Metering and Accurate Transmitter. Model: IZM-32. S/N: 21459 B6. Maximum flow rate: 120 gpm. Digital output 1: 10 PLS/ GAL. Digital output 2: 10 PLS /GAL. Analog output: none. MSPE: 1.0000. Span: 1.1226. Offset: + .0190%. Version: 2.0. Inlets: (1) 1-1/2 in. Outlets: (1) 1-1/2 in. Transmitter overall dimensions: 4-1/2 in. L x 8 in. W x 9 in. H. Sensor overall dimensions: 5-1/2 in. L x 8 in. W x 7-1/2 in. H.