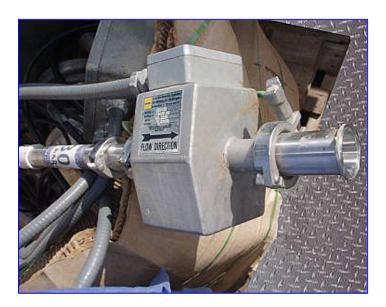

| 1991 Accurate Flow Meterio           | ng and Accurate Transmitter |
|--------------------------------------|-----------------------------|
| Mfg: Accurate Metering Systems, Inc. | Model: IZM-32               |
| Stock No. RCCB301.5                  | Serial No <u>.</u> 21459 B6 |

1991 Accurate Flow Metering and Accurate Transmitter. Model: IZM-32. S/N: 21459 B6. Maximum flow rate: 120 gpm. Digital output 1: 10 PLS/ GAL. Digital output 2: 10 PLS /GAL. Analog output: none. MSPE: 1.0000. Span: 1.1226. Offset: + .0190%. Version: 2.0. Inlets: (1) 1-1/2 in. Outlets: (1) 1-1/2 in. Transmitter overall dimensions: 4-1/2 in. L x 8 in. W x 9 in. H. Sensor overall dimensions: 5-1/2 in. L x 8 in. W x 7-1/2 in. H.