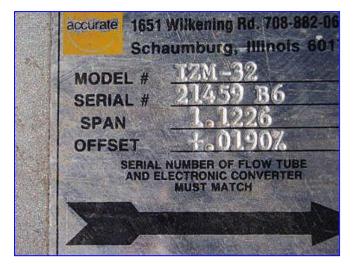

1991 Accurate Flow Metering and Accurate Transmitter. Model: IZM-32. S/N: 21459 B6. Maximum flow rate: 120 gpm. Digital output 1: 10 PLS/ GAL. Digital output 2: 10 PLS /GAL. Analog output: none. MSPE: 1.0000. Span: 1.1226. Offset: + .0190%. Version: 2.0. Inlets: (1) 1-1/2 in. Outlets: (1) 1-1/2 in. Transmitter overall dimensions: 4-1/2 in. L x 8 in. W x 9 in. H. Sensor overall dimensions: 5-1/2 in. L x 8 in. W x 7-1/2 in. H.

|         | MUST MATCH        |
|---------|-------------------|
| GPM     | MODEL # 1121-32   |
| pis/GAL | SERIAL # 21459 R6 |
| pls/GAL | SPAN 1.1226 1 1   |
|         | OFFSET +.0190%    |
|         | VERSION 2.0       |