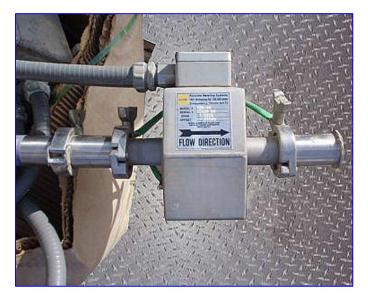

| 1991 Accurate Flow Meterio           | ng and Accurate Transmitter |
|--------------------------------------|-----------------------------|
| Mfg: Accurate Metering Systems, Inc. | Model: IZM-32               |
| Stock No. RCCB301.5                  | Serial No <u>.</u> 21459 B6 |

1991 Accurate Flow Metering and Accurate Transmitter. Model: IZM-32. S/N: 21459 B6. Maximum flow rate: 120 gpm. Digital output 1: 10 PLS/ GAL. Digital output 2: 10 PLS /GAL. Analog output: none. MSPE: 1.0000. Span: 1.1226. Offset: + .0190%. Version: 2.0. Inlets: (1) 1-1/2 in. Outlets: (1) 1-1/2 in. Transmitter overall dimensions: 4-1/2 in. L x 8 in. W x 9 in. H. Sensor overall dimensions: 5-1/2 in. L x 8 in. W x 7-1/2 in. H.

|         | MUST MATCH        |
|---------|-------------------|
| GPM     | MODEL # 1121-32   |
| pis/GAL | SERIAL # 21459 R6 |
| pls/GAL | SPAN 1.1226 1 1   |
|         | OFFSET +.0190%    |
|         | VERSION 2.0       |

| 1651 Wilkening Roa<br>Schaumburg, II | d • 708-882-069<br>linois 60173 |
|--------------------------------------|---------------------------------|
| MAX. FLOWRATE                        | 120                             |
| DIGITAL OUTPUT 1                     | 1(0)                            |
| DIGITAL OUTPUT 2                     | 10                              |
| ANALOG OUTPUT                        | NONE                            |
| W SPE 1.                             | 0000                            |