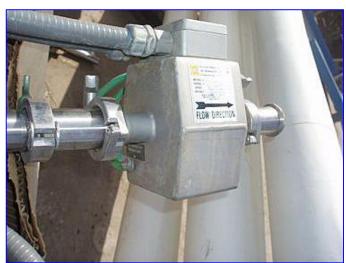

| 1991 Accurate Flow Meterio           | ng and Accurate Transmitter |
|--------------------------------------|-----------------------------|
| Mfg: Accurate Metering Systems, Inc. | Model: IZM-32               |
| Stock No. RCCB301.5                  | Serial No <u>.</u> 21459 B6 |

1991 Accurate Flow Metering and Accurate Transmitter. Model: IZM-32. S/N: 21459 B6. Maximum flow rate: 120 gpm. Digital output 1: 10 PLS/ GAL. Digital output 2: 10 PLS /GAL. Analog output: none. MSPE: 1.0000. Span: 1.1226. Offset: + .0190%. Version: 2.0. Inlets: (1) 1-1/2 in. Outlets: (1) 1-1/2 in. Transmitter overall dimensions: 4-1/2 in. L x 8 in. W x 9 in. H. Sensor overall dimensions: 5-1/2 in. L x 8 in. W x 7-1/2 in. H.