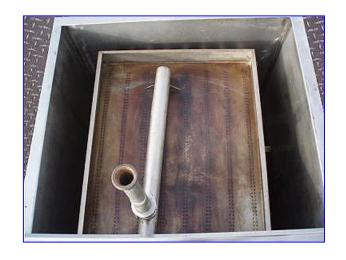

Chester Jensen Falling Water Ice Chiller. (8) 60 in. L x 45-1/2 in. H. Chester Jensen Plates with 36 corrugations Nat Bd: 4044, 4045, 4049, 4052, 4070, 4278, 4311. C-J No. 281151, 28152, 28156, 28204, 28208, 28262, 28508, 28582 Rad. Flat, 200 psi @ 200 °F, 8-shell @ .045 thk., head @ 0.45 thk., 120 V. Inlets: (1) 3 in. dia. port, (8) 1 in. dia. port (plates), (1) 2 in. dia. ACME. Outlets: (1) 3 in. dia. port, (8) 1 in. dia. port (plates), (1) 3 in. dia. port with globe valve. Overall dimensions: 106 in. L x 48 in. W x 81 in. H.