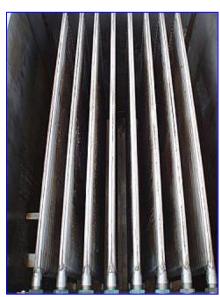

Chester Jensen Falling Water Ice Chiller. (8) 60 in. L x 45-1/2 in. H. Chester Jensen Plates with 36 corrugations Nat Bd: 4044, 4045, 4049, 4052, 4070, 4278, 4311. C-J No. 281151, 28152, 28156, 28204, 28208, 28262, 28508, 28582 Rad. Flat, 200 psi @ 200 °F, 8-shell @ .045 thk., head @ 0.45 thk., 120 V. Inlets: (1) 3 in. dia. port, (8) 1 in. dia. port (plates), (1) 2 in. dia. ACME. Outlets: (1) 3 in. dia. port, (8) 1 in. dia. port (plates), (1) 3 in. dia. port with globe valve. Overall dimensions: 106 in. L x 48 in. W x 81 in. H.