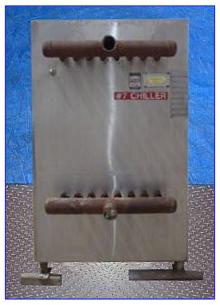

Chester Jensen Falling Water Ice Chiller. (8) 60 in. L x 45-1/2 in. H. Chester Jensen Plates with 36 corrugations Nat Bd: 4044, 4045, 4049, 4052, 4070, 4278, 4311. C-J No. 281151, 28152, 28156, 28204, 28208, 28262, 28508, 28582 Rad. Flat, 200 psi @ 200 °F, 8-shell @ .045 thk., head @ 0.45 thk., 120 V. Inlets: (1) 3 in. dia. port, (8) 1 in. dia. port (plates), (1) 2 in. dia. ACME. Outlets: (1) 3 in. dia. port, (8) 1 in. dia. port (plates), (1) 3 in. dia. port with globe valve. Overall dimensions: 106 in. L x 48 in. W x 81 in. H.