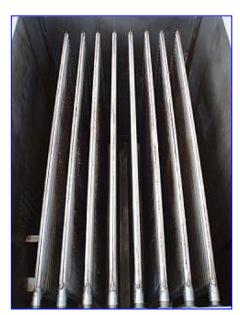

Chester Jensen Falling Water Ice Chiller. (8) 60 in. L x 45-1/2 in. H. Chester Jensen Plates with 36 corrugations Nat Bd: 4044, 4045, 4049, 4052, 4070, 4278, 4311. C-J No. 281151, 28152, 28156, 28204, 28208, 28262, 28508, 28582 Rad. Flat, 200 psi @ 200 °F, 8-shell @ .045 thk., head @ 0.45 thk., 120 V. Inlets: (1) 3 in. dia. port, (8) 1 in. dia. port (plates), (1) 2 in. dia. ACME. Outlets: (1) 3 in. dia. port, (8) 1 in. dia. port (plates), (1) 3 in. dia. port with globe valve. Overall dimensions: 106 in. L x 48 in. W x 81 in. H.