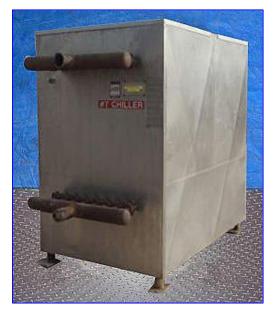

Chester Jensen Falling Water Ice Chiller. (8) 60 in. L x 45-1/2 in. H. Chester Jensen Plates with 36 corrugations Nat Bd: 4044, 4045, 4049, 4052, 4070, 4278, 4311. C-J No. 281151, 28152, 28156, 28204, 28208, 28262, 28508, 28582 Rad. Flat, 200 psi @ 200 °F, 8-shell @ .045 thk., head @ 0.45 thk., 120 V. Inlets: (1) 3 in. dia. port, (8) 1 in. dia. port (plates), (1) 2 in. dia. ACME. Outlets: (1) 3 in. dia. port, (8) 1 in. dia. port (plates), (1) 3 in. dia. port with globe valve. Overall dimensions: 106 in. L x 48 in. W x 81 in. H.