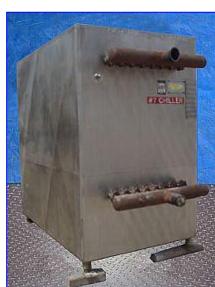

Chester Jensen Falling Water Ice Chiller. (8) 60 in. L x 45-1/2 in. H. Chester Jensen Plates with 36 corrugations Nat Bd: 4044, 4045, 4049, 4052, 4070, 4278, 4311. C-J No. 281151, 28152, 28156, 28204, 28208, 28262, 28508, 28582 Rad. Flat, 200 psi @ 200 °F, 8-shell @ .045 thk., head @ 0.45 thk., 120 V. Inlets: (1) 3 in. dia. port, (8) 1 in. dia. port (plates), (1) 2 in. dia. ACME. Outlets: (1) 3 in. dia. port, (8) 1 in. dia. port (plates), (1) 3 in. dia. port with globe valve. Overall dimensions: 106 in. L x 48 in. W x 81 in. H.