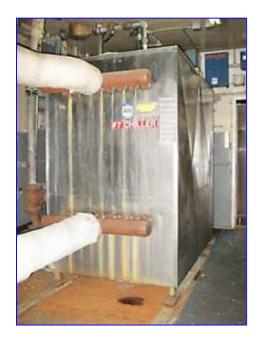

Chester Jensen Falling Water Ice Chiller. (8) 60 in. L x 45-1/2 in. H. Chester Jensen Plates with 36 corrugations Nat Bd: 4044, 4045, 4049, 4052, 4070, 4278, 4311. C-J No. 281151, 28152, 28156, 28204, 28208, 28262, 28508, 28582 Rad. Flat, 200 psi @ 200 °F, 8-shell @ .045 thk., head @ 0.45 thk., 120 V. Inlets: (1) 3 in. dia. port, (8) 1 in. dia. port (plates), (1) 2 in. dia. ACME. Outlets: (1) 3 in. dia. port, (8) 1 in. dia. port (plates), (1) 3 in. dia. port with globe valve. Overall dimensions: 106 in. L x 48 in. W x 81 in. H.