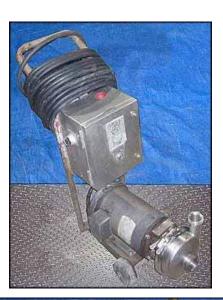

| APV Crepaco Centrifugal Pump |                |
|------------------------------|----------------|
| Mfg: APV Crepaco             | Model: 6       |
| Stock No.: RCCB457C          | Serial No.: 78 |

APV Crepaco Centrifugal Pump. Model: 6. S/N: 78. Flow rate for new pump is 60 gpm with required horsepower and pressure. Discuss with sales person your process and product to determine if this refurbished pump should handle your specific duty. Impeller diameter: 4-1/2 in. Baldor electric motor, 2 hp, 3450 rpm, 230/460 V, 5.2/2.6 amps, 60 Hz, 3 phase. Pump, motor pump controls are mounted on a 2-wheel cart for mobility. Inlets: (1) 2 in. dia. ACME fitting. Outlets: (1) 1-1/2 in. dia. ACME fitting. Overall dimensions: 2 ft. 7-1/2 in. L x 1 ft. W x 2 ft. 3-1/2 in. L. (ACN31)