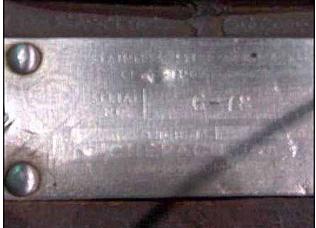

| APV Crepaco Centrifugal Pump |                |
|------------------------------|----------------|
| Mfg: APV Crepaco             | Model: 6       |
| Stock No.: RCCB457C          | Serial No.: 78 |

APV Crepaco Centrifugal Pump. Model: 6. S/N: 78. Flow rate for new pump is 60 gpm with required horsepower and pressure. Discuss with sales person your process and product to determine if this refurbished pump should handle your specific duty. Impeller diameter: 4-1/2 in. Baldor electric motor, 2 hp, 3450 rpm, 230/460 V, 5.2/2.6 amps, 60 Hz, 3 phase. Pump, motor pump controls are mounted on a 2-wheel cart for mobility. Inlets: (1) 2 in. dia. ACME fitting. Outlets: (1) 1-1/2 in. dia. ACME fitting. Overall dimensions: 2 ft. 7-1/2 in. L x 1 ft. W x 2 ft. 3-1/2 in. L. (ACN31)