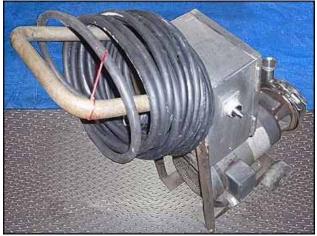

| APV Crepaco Centrifugal Pump |                |
|------------------------------|----------------|
| Mfg: APV Crepaco             | Model: 6       |
| Stock No.: RCCB457C          | Serial No.: 78 |

APV Crepaco Centrifugal Pump. Model: 6. S/N: 78. Flow rate for new pump is 60 gpm with required horsepower and pressure. Discuss with sales person your process and product to determine if this refurbished pump should handle your specific duty. Impeller diameter: 4-1/2 in. Baldor electric motor, 2 hp, 3450 rpm, 230/460 V, 5.2/2.6 amps, 60 Hz, 3 phase. Pump, motor pump controls are mounted on a 2-wheel cart for mobility. Inlets: (1) 2 in. dia. ACME fitting. Outlets: (1) 1-1/2 in. dia. ACME fitting. Overall dimensions: 2 ft. 7-1/2 in. L x 1 ft. W x 2 ft. 3-1/2 in. L. (ACN31)