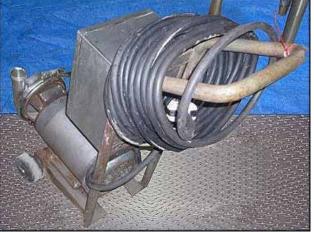

| APV Crepaco Centrifugal Pump |                |
|------------------------------|----------------|
| Mfg: APV Crepaco             | Model: 6       |
| Stock No.: RCCB457C          | Serial No.: 78 |

APV Crepaco Centrifugal Pump. Model: 6. S/N: 78. Flow rate for new pump is 60 gpm with required horsepower and pressure. Discuss with sales person your process and product to determine if this refurbished pump should handle your specific duty. Impeller diameter: 4-1/2 in. Baldor electric motor, 2 hp, 3450 rpm, 230/460 V, 5.2/2.6 amps, 60 Hz, 3 phase. Pump, motor pump controls are mounted on a 2-wheel cart for mobility. Inlets: (1) 2 in. dia. ACME fitting. Outlets: (1) 1-1/2 in. dia. ACME fitting. Overall dimensions: 2 ft. 7-1/2 in. L x 1 ft. W x 2 ft. 3-1/2 in. L. (ACN31)