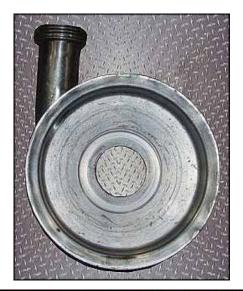

| APV Crepaco Centrifugal Pump |                |
|------------------------------|----------------|
| Mfg: APV Crepaco             | Model: 6       |
| Stock No.: RCCB457C          | Serial No.: 78 |

APV Crepaco Centrifugal Pump. Model: 6. S/N: 78. Flow rate for new pump is 60 gpm with required horsepower and pressure. Discuss with sales person your process and product to determine if this refurbished pump should handle your specific duty. Impeller diameter: 4-1/2 in. Baldor electric motor, 2 hp, 3450 rpm, 230/460 V, 5.2/2.6 amps, 60 Hz, 3 phase. Pump, motor pump controls are mounted on a 2-wheel cart for mobility. Inlets: (1) 2 in. dia. ACME fitting. Outlets: (1) 1-1/2 in. dia. ACME fitting. Overall dimensions: 2 ft. 7-1/2 in. L x 1 ft. W x 2 ft. 3-1/2 in. L. (ACN31)