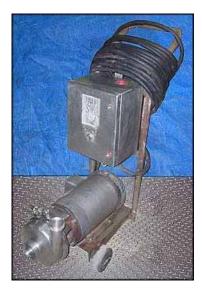

| APV Crepaco Centrifugal Pump |                |
|------------------------------|----------------|
| Mfg: APV Crepaco             | Model: 6       |
| Stock No.: RCCB457C          | Serial No.: 78 |

APV Crepaco Centrifugal Pump. Model: 6. S/N: 78. Flow rate for new pump is 60 gpm with required horsepower and pressure. Discuss with sales person your process and product to determine if this refurbished pump should handle your specific duty. Impeller diameter: 4-1/2 in. Baldor electric motor, 2 hp, 3450 rpm, 230/460 V, 5.2/2.6 amps, 60 Hz, 3 phase. Pump, motor pump controls are mounted on a 2-wheel cart for mobility. Inlets: (1) 2 in. dia. ACME fitting. Outlets: (1) 1-1/2 in. dia. ACME fitting. Overall dimensions: 2 ft. 7-1/2 in. L x 1 ft. W x 2 ft. 3-1/2 in. L. (ACN31)