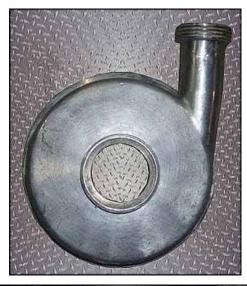

| APV Crepaco Centrifugal Pump |                |
|------------------------------|----------------|
| Mfg: APV Crepaco             | Model: 6       |
| Stock No.: RCCB457C          | Serial No.: 78 |

APV Crepaco Centrifugal Pump. Model: 6. S/N: 78. Flow rate for new pump is 60 gpm with required horsepower and pressure. Discuss with sales person your process and product to determine if this refurbished pump should handle your specific duty. Impeller diameter: 4-1/2 in. Baldor electric motor, 2 hp, 3450 rpm, 230/460 V, 5.2/2.6 amps, 60 Hz, 3 phase. Pump, motor pump controls are mounted on a 2-wheel cart for mobility. Inlets: (1) 2 in. dia. ACME fitting. Outlets: (1) 1-1/2 in. dia. ACME fitting. Overall dimensions: 2 ft. 7-1/2 in. L x 1 ft. W x 2 ft. 3-1/2 in. L. (ACN31)