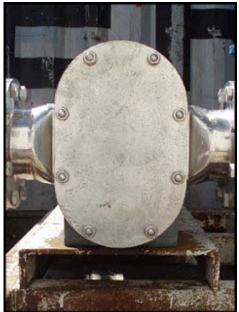

| Tri Clover Rotary Pump |                            |
|------------------------|----------------------------|
| Mfg: Tri Clover        | Model: PR300-4M-TC1-4-ST-S |
| Stock No: RCJF106.25   | Serial No: TA513J          |

Tri Clover Rotary Pump. Model: PR300-4M-TC1-4-ST-S. S/N: TA513J. Flow rate for new pump is 300 gpm with required horsepower and pressure. Discuss with salesperson your process and product to determine if this pump should handle your specific duty. (2) 7-3/4 in. rotors. Baldor Electric motor: 15 Hp, 1765 Rpm, 230/460 V, 36/18 A, 60 Hz, 3 Phase. Falk motor drive: 13.86 ratio, 1750/126 Rpm in/out. (2) 6 in. dia. flanges. (8) 7/8 in. dia. mounting holes, 3-3/4 in. adjacent, 8-7/8 in. opposite. Overall dimensions: 5 ft. 9-1/2 in. L x 2 ft. 11-7/8 in. W x 2 ft. 8-1/2 in. H.