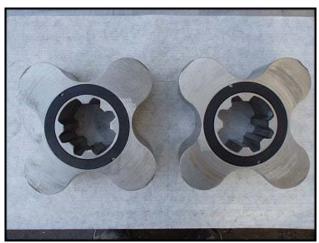

| Tri Clover Rotary Pump |                            |
|------------------------|----------------------------|
| Mfg: Tri Clover        | Model: PR300-4M-TC1-4-ST-S |
| Stock No: RCJF106.25   | Serial No: TA513J          |

Tri Clover Rotary Pump. Model: PR300-4M-TC1-4-ST-S. S/N: TA513J. Flow rate for new pump is 300 gpm with required horsepower and pressure. Discuss with salesperson your process and product to determine if this pump should handle your specific duty. (2) 7-3/4 in. rotors. Baldor Electric motor: 15 Hp, 1765 Rpm, 230/460 V, 36/18 A, 60 Hz, 3 Phase. Falk motor drive: 13.86 ratio, 1750/126 Rpm in/out. (2) 6 in. dia. flanges. (8) 7/8 in. dia. mounting holes, 3-3/4 in. adjacent, 8-7/8 in. opposite. Overall dimensions: 5 ft. 9-1/2 in. L x 2 ft. 11-7/8 in. W x 2 ft. 8-1/2 in. H.