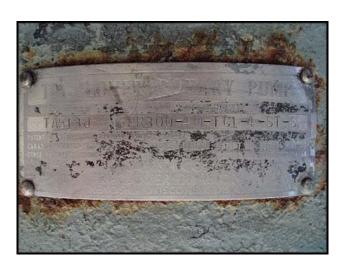

| Tri Clover Rotary Pump |                            |
|------------------------|----------------------------|
| Mfg: Tri Clover        | Model: PR300-4M-TC1-4-ST-S |
| Stock No: RCJF106.25   | Serial No: TA513J          |

Tri Clover Rotary Pump. Model: PR300-4M-TC1-4-ST-S. S/N: TA513J. Flow rate for new pump is 300 gpm with required horsepower and pressure. Discuss with salesperson your process and product to determine if this pump should handle your specific duty. (2) 7-3/4 in. rotors. Baldor Electric motor: 15 Hp, 1765 Rpm, 230/460 V, 36/18 A, 60 Hz, 3 Phase. Falk motor drive: 13.86 ratio, 1750/126 Rpm in/out. (2) 6 in. dia. flanges. (8) 7/8 in. dia. mounting holes, 3-3/4 in. adjacent, 8-7/8 in. opposite. Overall dimensions: 5 ft. 9-1/2 in. L x 2 ft. 11-7/8 in. W x 2 ft. 8-1/2 in. H.