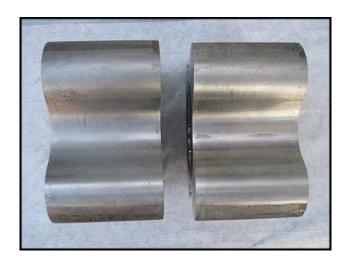

Tri Clover Rotary Pump. Model: PR300-4M-TC1-4-ST-S. S/N: TA513J. Flow rate for new pump is 300 gpm with required horsepower and pressure. Discuss with salesperson your process and product to determine if this pump should handle your specific duty. (2) 7-3/4 in. rotors. Baldor Electric motor: 15 Hp, 1765 Rpm, 230/460 V, 36/18 A, 60 Hz, 3 Phase. Falk motor drive: 13.86 ratio, 1750/126 Rpm in/out. (2) 6 in. dia. flanges. (8) 7/8 in. dia. mounting holes, 3-3/4 in. adjacent, 8-7/8 in. opposite. Overall dimensions: 5 ft. 9-1/2 in. L x 2 ft. 11-7/8 in. W x 2 ft. 8-1/2 in. H.