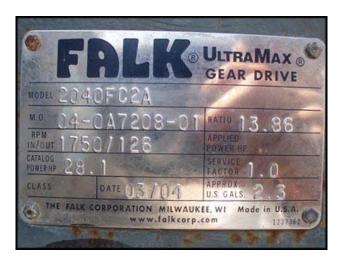

Tri Clover Rotary Pump. Model: PR300-4M-TC1-4-ST-S. S/N: TA513J. Flow rate for new pump is 300 gpm with required horsepower and pressure. Discuss with salesperson your process and product to determine if this pump should handle your specific duty. (2) 7-3/4 in. rotors. Baldor Electric motor: 15 Hp, 1765 Rpm, 230/460 V, 36/18 A, 60 Hz, 3 Phase. Falk motor drive: 13.86 ratio, 1750/126 Rpm in/out. (2) 6 in. dia. flanges. (8) 7/8 in. dia. mounting holes, 3-3/4 in. adjacent, 8-7/8 in. opposite. Overall dimensions: 5 ft. 9-1/2 in. L x 2 ft. 11-7/8 in. W x 2 ft. 8-1/2 in. H.