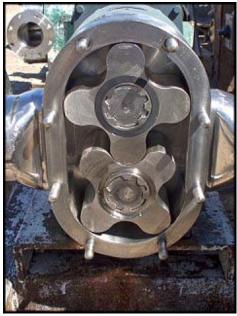

| Tri Clover Rotary Pump |                            |
|------------------------|----------------------------|
| Mfg: Tri Clover        | Model: PR300-4M-TC1-4-ST-S |
| Stock No: RCJF106.25   | Serial No: TA513J          |

Tri Clover Rotary Pump. Model: PR300-4M-TC1-4-ST-S. S/N: TA513J. Flow rate for new pump is 300 gpm with required horsepower and pressure. Discuss with salesperson your process and product to determine if this pump should handle your specific duty. (2) 7-3/4 in. rotors. Baldor Electric motor: 15 Hp, 1765 Rpm, 230/460 V, 36/18 A, 60 Hz, 3 Phase. Falk motor drive: 13.86 ratio, 1750/126 Rpm in/out. (2) 6 in. dia. flanges. (8) 7/8 in. dia. mounting holes, 3-3/4 in. adjacent, 8-7/8 in. opposite. Overall dimensions: 5 ft. 9-1/2 in. L x 2 ft. 11-7/8 in. W x 2 ft. 8-1/2 in. H.