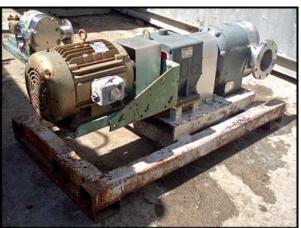

| Tri Clover Rotary Pump |                            |
|------------------------|----------------------------|
| Mfg: Tri Clover        | Model: PR300-4M-TC1-4-ST-S |
| Stock No: RCJF106.25   | Serial No: TA513J          |

Tri Clover Rotary Pump. Model: PR300-4M-TC1-4-ST-S. S/N: TA513J. Flow rate for new pump is 300 gpm with required horsepower and pressure. Discuss with salesperson your process and product to determine if this pump should handle your specific duty. (2) 7-3/4 in. rotors. Baldor Electric motor: 15 Hp, 1765 Rpm, 230/460 V, 36/18 A, 60 Hz, 3 Phase. Falk motor drive: 13.86 ratio, 1750/126 Rpm in/out. (2) 6 in. dia. flanges. (8) 7/8 in. dia. mounting holes, 3-3/4 in. adjacent, 8-7/8 in. opposite. Overall dimensions: 5 ft. 9-1/2 in. L x 2 ft. 11-7/8 in. W x 2 ft. 8-1/2 in. H.