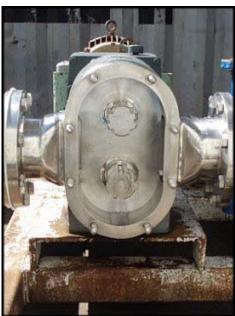

| Tri Clover Rotary Pump |                            |
|------------------------|----------------------------|
| Mfg: Tri Clover        | Model: PR300-4M-TC1-4-ST-S |
| Stock No: RCJF106.25   | Serial No: TA513J          |

Tri Clover Rotary Pump. Model: PR300-4M-TC1-4-ST-S. S/N: TA513J. Flow rate for new pump is 300 gpm with required horsepower and pressure. Discuss with salesperson your process and product to determine if this pump should handle your specific duty. (2) 7-3/4 in. rotors. Baldor Electric motor: 15 Hp, 1765 Rpm, 230/460 V, 36/18 A, 60 Hz, 3 Phase. Falk motor drive: 13.86 ratio, 1750/126 Rpm in/out. (2) 6 in. dia. flanges. (8) 7/8 in. dia. mounting holes, 3-3/4 in. adjacent, 8-7/8 in. opposite. Overall dimensions: 5 ft. 9-1/2 in. L x 2 ft. 11-7/8 in. W x 2 ft. 8-1/2 in. H.