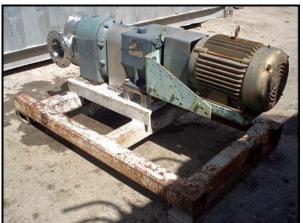

| Tri Clover Rotary Pump |                            |
|------------------------|----------------------------|
| Mfg: Tri Clover        | Model: PR300-4M-TC1-4-ST-S |
| Stock No: RCJF106.25   | Serial No: TA513J          |

Tri Clover Rotary Pump. Model: PR300-4M-TC1-4-ST-S. S/N: TA513J. Flow rate for new pump is 300 gpm with required horsepower and pressure. Discuss with salesperson your process and product to determine if this pump should handle your specific duty. (2) 7-3/4 in. rotors. Baldor Electric motor: 15 Hp, 1765 Rpm, 230/460 V, 36/18 A, 60 Hz, 3 Phase. Falk motor drive: 13.86 ratio, 1750/126 Rpm in/out. (2) 6 in. dia. flanges. (8) 7/8 in. dia. mounting holes, 3-3/4 in. adjacent, 8-7/8 in. opposite. Overall dimensions: 5 ft. 9-1/2 in. L x 2 ft. 11-7/8 in. W x 2 ft. 8-1/2 in. H.