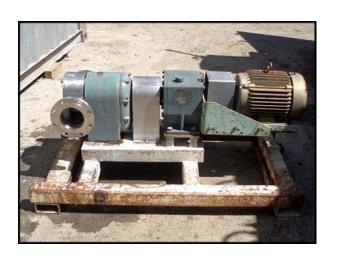

| Tri Clover Rotary Pump |                            |
|------------------------|----------------------------|
| Mfg: Tri Clover        | Model: PR300-4M-TC1-4-ST-S |
| Stock No: RCJF106.25   | Serial No: TA513J          |

Tri Clover Rotary Pump. Model: PR300-4M-TC1-4-ST-S. S/N: TA513J. Flow rate for new pump is 300 gpm with required horsepower and pressure. Discuss with salesperson your process and product to determine if this pump should handle your specific duty. (2) 7-3/4 in. rotors. Baldor Electric motor: 15 Hp, 1765 Rpm, 230/460 V, 36/18 A, 60 Hz, 3 Phase. Falk motor drive: 13.86 ratio, 1750/126 Rpm in/out. (2) 6 in. dia. flanges. (8) 7/8 in. dia. mounting holes, 3-3/4 in. adjacent, 8-7/8 in. opposite. Overall dimensions: 5 ft. 9-1/2 in. L x 2 ft. 11-7/8 in. W x 2 ft. 8-1/2 in. H.