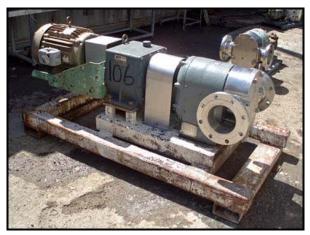

| Tri Clover Rotary Pump |                            |
|------------------------|----------------------------|
| Mfg: Tri Clover        | Model: PR300-4M-TC1-4-ST-S |
| Stock No: RCJF106.25   | Serial No: TA513J          |

Tri Clover Rotary Pump. Model: PR300-4M-TC1-4-ST-S. S/N: TA513J. Flow rate for new pump is 300 gpm with required horsepower and pressure. Discuss with salesperson your process and product to determine if this pump should handle your specific duty. (2) 7-3/4 in. rotors. Baldor Electric motor: 15 Hp, 1765 Rpm, 230/460 V, 36/18 A, 60 Hz, 3 Phase. Falk motor drive: 13.86 ratio, 1750/126 Rpm in/out. (2) 6 in. dia. flanges. (8) 7/8 in. dia. mounting holes, 3-3/4 in. adjacent, 8-7/8 in. opposite. Overall dimensions: 5 ft. 9-1/2 in. L x 2 ft. 11-7/8 in. W x 2 ft. 8-1/2 in. H.