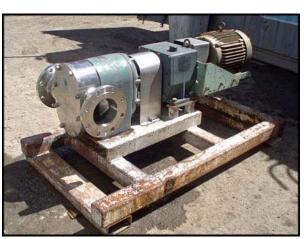

| Tri Clover Rotary Pump |                            |
|------------------------|----------------------------|
| Mfg: Tri Clover        | Model: PR300-4M-TC1-4-ST-S |
| Stock No: RCJF106.25   | Serial No: TA513J          |

Tri Clover Rotary Pump. Model: PR300-4M-TC1-4-ST-S. S/N: TA513J. Flow rate for new pump is 300 gpm with required horsepower and pressure. Discuss with salesperson your process and product to determine if this pump should handle your specific duty. (2) 7-3/4 in. rotors. Baldor Electric motor: 15 Hp, 1765 Rpm, 230/460 V, 36/18 A, 60 Hz, 3 Phase. Falk motor drive: 13.86 ratio, 1750/126 Rpm in/out. (2) 6 in. dia. flanges. (8) 7/8 in. dia. mounting holes, 3-3/4 in. adjacent, 8-7/8 in. opposite. Overall dimensions: 5 ft. 9-1/2 in. L x 2 ft. 11-7/8 in. W x 2 ft. 8-1/2 in. H.