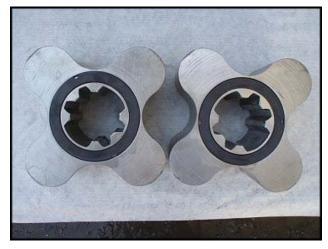

Tri Clover Rotary Pump. Model: PR300-4M-TC1-4-ST-S. S/N: TA513J. Flow rate for new pump is 300 gpm with required horsepower and pressure. Discuss with salesperson your process and product to determine if this pump should handle your specific duty. (2) 7-3/4 in. rotors. Baldor Electric motor: 15 Hp, 1765 Rpm, 230/460 V, 36/18 A, 60 Hz, 3 Phase. Falk motor drive: 13.86 ratio, 1750/126 Rpm in/out. (2) 6 in. dia. flanges. (8) 7/8 in. dia. mounting holes, 3-3/4 in. adjacent, 8-7/8 in. opposite. Overall dimensions: 5 ft. 9-1/2 in. L x 2 ft. 11-7/8 in. W x 2 ft. 8-1/2 in. H.