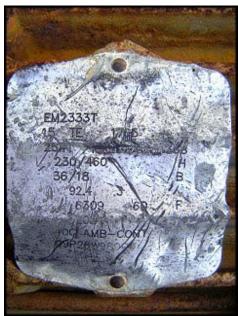

Tri Clover Rotary Pump. Model: PR300-4M-TC1-4-ST-S. S/N: TA513J. Flow rate for new pump is 300 gpm with required horsepower and pressure. Discuss with salesperson your process and product to determine if this pump should handle your specific duty. (2) 7-3/4 in. rotors. Baldor Electric motor: 15 Hp, 1765 Rpm, 230/460 V, 36/18 A, 60 Hz, 3 Phase. Falk motor drive: 13.86 ratio, 1750/126 Rpm in/out. (2) 6 in. dia. flanges. (8) 7/8 in. dia. mounting holes, 3-3/4 in. adjacent, 8-7/8 in. opposite. Overall dimensions: 5 ft. 9-1/2 in. L x 2 ft. 11-7/8 in. W x 2 ft. 8-1/2 in. H.