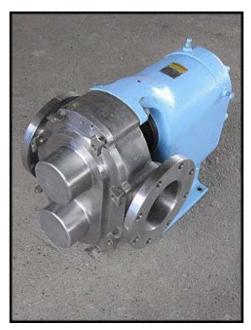

| Waukesha Model 320 Positive Displacement Pump |                    |
|-----------------------------------------------|--------------------|
| Mfg: Waukesha                                 | Model: 320         |
| Stock No: RCJF108.25                          | Serial No: 79711SS |

Waukesha Model 320 Positive Displacement Pump. Model: 320. S/N: 79711SS. Flow rate for new pump is 450 gpm with required horsepower and pressure. Discuss with salesperson your process and product to determine if this pump should handle your specific duty. Maximum pressure: 200 psi. Maximum speed: 600 rpm. Temperature range: -40°F to 300°F. 316 stainless steel pump body, cover and shaft. Features include: ease of cleaning and disassembly, and non-galling, Waukesha "88" alloy rotors. Inlet/Outlet: 6 in. ANSI flange. Overall dimensions: 2 ft. 7 in. L x 3 ft. W x 1 ft. 11 in. H. (ACN303)