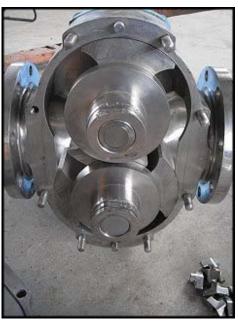

Waukesha Model 320 Positive Displacement Pump. Model: 320. S/N: 79711SS. Flow rate for new pump is 450 gpm with required horsepower and pressure. Discuss with salesperson your process and product to determine if this pump should handle your specific duty. Maximum pressure: 200 psi. Maximum speed: 600 rpm. Temperature range: -40°F to 300°F. 316 stainless steel pump body, cover and shaft. Features include: ease of cleaning and disassembly, and non-galling, Waukesha "88" alloy rotors. Inlet/Outlet: 6 in. ANSI flange. Overall dimensions: 2 ft. 7 in. L x 3 ft. W x 1 ft. 11 in. H. (ACN303)