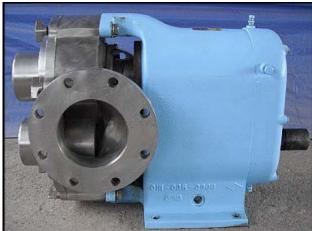

| Waukesha Model 320 Positive Displacement Pump |                    |
|-----------------------------------------------|--------------------|
| Mfg: Waukesha                                 | Model: 320         |
| Stock No: RCJF108.25                          | Serial No: 79711SS |

Waukesha Model 320 Positive Displacement Pump. Model: 320. S/N: 79711SS. Flow rate for new pump is 450 gpm with required horsepower and pressure. Discuss with salesperson your process and product to determine if this pump should handle your specific duty. Maximum pressure: 200 psi. Maximum speed: 600 rpm. Temperature range: -40°F to 300°F. 316 stainless steel pump body, cover and shaft. Features include: ease of cleaning and disassembly, and non-galling, Waukesha "88" alloy rotors. Inlet/Outlet: 6 in. ANSI flange. Overall dimensions: 2 ft. 7 in. L x 3 ft. W x 1 ft. 11 in. H. (ACN303)