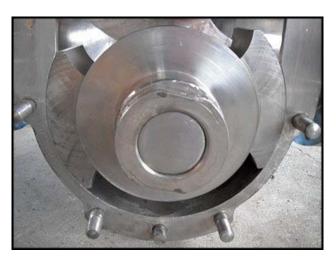

Waukesha Model 320 Positive Displacement Pump. Model: 320. S/N: 79711SS. Flow rate for new pump is 450 gpm with required horsepower and pressure. Discuss with salesperson your process and product to determine if this pump should handle your specific duty. Maximum pressure: 200 psi. Maximum speed: 600 rpm. Temperature range: -40°F to 300°F. 316 stainless steel pump body, cover and shaft. Features include: ease of cleaning and disassembly, and non-galling, Waukesha "88" alloy rotors. Inlet/Outlet: 6 in. ANSI flange. Overall dimensions: 2 ft. 7 in. L x 3 ft. W x 1 ft. 11 in. H. (ACN303)