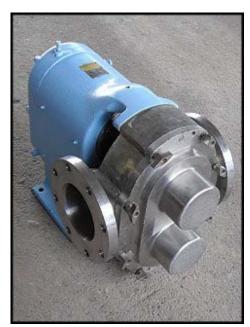

| Waukesha Model 320 Positive Displacement Pump |                    |
|-----------------------------------------------|--------------------|
| Mfg: Waukesha                                 | Model: 320         |
| Stock No: RCJF108.25                          | Serial No: 79711SS |

Waukesha Model 320 Positive Displacement Pump. Model: 320. S/N: 79711SS. Flow rate for new pump is 450 gpm with required horsepower and pressure. Discuss with salesperson your process and product to determine if this pump should handle your specific duty. Maximum pressure: 200 psi. Maximum speed: 600 rpm. Temperature range: -40°F to 300°F. 316 stainless steel pump body, cover and shaft. Features include: ease of cleaning and disassembly, and non-galling, Waukesha "88" alloy rotors. Inlet/Outlet: 6 in. ANSI flange. Overall dimensions: 2 ft. 7 in. L x 3 ft. W x 1 ft. 11 in. H. (ACN303)