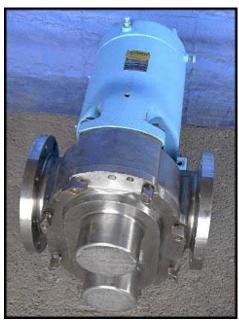

| Waukesha Model 320 Positive Displacement Pump |                    |
|-----------------------------------------------|--------------------|
| Mfg: Waukesha                                 | Model: 320         |
| Stock No: RCJF108.25                          | Serial No: 79711SS |

Waukesha Model 320 Positive Displacement Pump. Model: 320. S/N: 79711SS. Flow rate for new pump is 450 gpm with required horsepower and pressure. Discuss with salesperson your process and product to determine if this pump should handle your specific duty. Maximum pressure: 200 psi. Maximum speed: 600 rpm. Temperature range: -40°F to 300°F. 316 stainless steel pump body, cover and shaft. Features include: ease of cleaning and disassembly, and non-galling, Waukesha "88" alloy rotors. Inlet/Outlet: 6 in. ANSI flange. Overall dimensions: 2 ft. 7 in. L x 3 ft. W x 1 ft. 11 in. H. (ACN303)