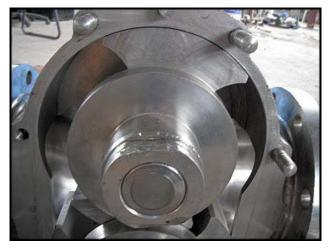

Waukesha Model 320 Positive Displacement Pump. Model: 320. S/N: 79711SS. Flow rate for new pump is 450 gpm with required horsepower and pressure. Discuss with salesperson your process and product to determine if this pump should handle your specific duty. Maximum pressure: 200 psi. Maximum speed: 600 rpm. Temperature range: -40°F to 300°F. 316 stainless steel pump body, cover and shaft. Features include: ease of cleaning and disassembly, and non-galling, Waukesha "88" alloy rotors. Inlet/Outlet: 6 in. ANSI flange. Overall dimensions: 2 ft. 7 in. L x 3 ft. W x 1 ft. 11 in. H. (ACN303)