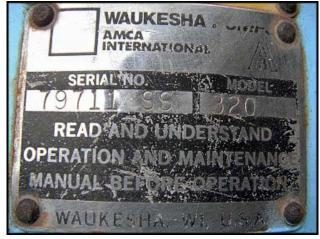

| Waukesha Model 320 Positive Displacement Pump |                    |
|-----------------------------------------------|--------------------|
| Mfg: Waukesha                                 | Model: 320         |
| Stock No: RCJF108.25                          | Serial No: 79711SS |

Waukesha Model 320 Positive Displacement Pump. Model: 320. S/N: 79711SS. Flow rate for new pump is 450 gpm with required horsepower and pressure. Discuss with salesperson your process and product to determine if this pump should handle your specific duty. Maximum pressure: 200 psi. Maximum speed: 600 rpm. Temperature range: -40°F to 300°F. 316 stainless steel pump body, cover and shaft. Features include: ease of cleaning and disassembly, and non-galling, Waukesha "88" alloy rotors. Inlet/Outlet: 6 in. ANSI flange. Overall dimensions: 2 ft. 7 in. L x 3 ft. W x 1 ft. 11 in. H. (ACN303)