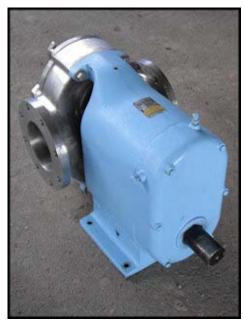

| Waukesha Model 320 Positive Displacement Pump |                    |
|-----------------------------------------------|--------------------|
| Mfg: Waukesha                                 | Model: 320         |
| Stock No: RCJF108.25                          | Serial No: 79711SS |

Waukesha Model 320 Positive Displacement Pump. Model: 320. S/N: 79711SS. Flow rate for new pump is 450 gpm with required horsepower and pressure. Discuss with salesperson your process and product to determine if this pump should handle your specific duty. Maximum pressure: 200 psi. Maximum speed: 600 rpm. Temperature range: -40°F to 300°F. 316 stainless steel pump body, cover and shaft. Features include: ease of cleaning and disassembly, and non-galling, Waukesha "88" alloy rotors. Inlet/Outlet: 6 in. ANSI flange. Overall dimensions: 2 ft. 7 in. L x 3 ft. W x 1 ft. 11 in. H. (ACN303)