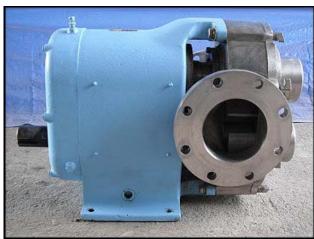

| Waukesha Model 320 Positive Displacement Pump |                    |
|-----------------------------------------------|--------------------|
| Mfg: Waukesha                                 | Model: 320         |
| Stock No: RCJF108.25                          | Serial No: 79711SS |

Waukesha Model 320 Positive Displacement Pump. Model: 320. S/N: 79711SS. Flow rate for new pump is 450 gpm with required horsepower and pressure. Discuss with salesperson your process and product to determine if this pump should handle your specific duty. Maximum pressure: 200 psi. Maximum speed: 600 rpm. Temperature range: -40°F to 300°F. 316 stainless steel pump body, cover and shaft. Features include: ease of cleaning and disassembly, and non-galling, Waukesha "88" alloy rotors. Inlet/Outlet: 6 in. ANSI flange. Overall dimensions: 2 ft. 7 in. L x 3 ft. W x 1 ft. 11 in. H. (ACN303)