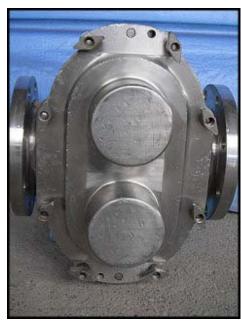

| Waukesha Model 320 Positive Displacement Pump |                    |
|-----------------------------------------------|--------------------|
| Mfg: Waukesha                                 | Model: 320         |
| Stock No: RCJF108.25                          | Serial No: 79711SS |

Waukesha Model 320 Positive Displacement Pump. Model: 320. S/N: 79711SS. Flow rate for new pump is 450 gpm with required horsepower and pressure. Discuss with salesperson your process and product to determine if this pump should handle your specific duty. Maximum pressure: 200 psi. Maximum speed: 600 rpm. Temperature range: -40°F to 300°F. 316 stainless steel pump body, cover and shaft. Features include: ease of cleaning and disassembly, and non-galling, Waukesha "88" alloy rotors. Inlet/Outlet: 6 in. ANSI flange. Overall dimensions: 2 ft. 7 in. L x 3 ft. W x 1 ft. 11 in. H. (ACN303)