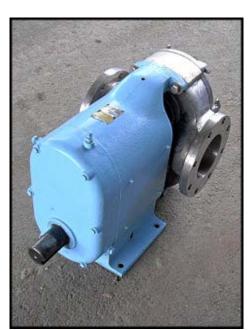

| Waukesha Model 320 Positive Displacement Pump |                    |
|-----------------------------------------------|--------------------|
| Mfg: Waukesha                                 | Model: 320         |
| Stock No: RCJF108.25                          | Serial No: 79711SS |

Waukesha Model 320 Positive Displacement Pump. Model: 320. S/N: 79711SS. Flow rate for new pump is 450 gpm with required horsepower and pressure. Discuss with salesperson your process and product to determine if this pump should handle your specific duty. Maximum pressure: 200 psi. Maximum speed: 600 rpm. Temperature range: -40°F to 300°F. 316 stainless steel pump body, cover and shaft. Features include: ease of cleaning and disassembly, and non-galling, Waukesha "88" alloy rotors. Inlet/Outlet: 6 in. ANSI flange. Overall dimensions: 2 ft. 7 in. L x 3 ft. W x 1 ft. 11 in. H. (ACN303)