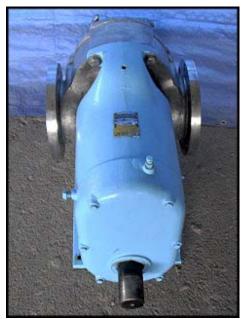

| Waukesha Model 320 Positive Displacement Pump |                    |
|-----------------------------------------------|--------------------|
| Mfg: Waukesha                                 | Model: 320         |
| Stock No: RCJF108.25                          | Serial No: 79711SS |

Waukesha Model 320 Positive Displacement Pump. Model: 320. S/N: 79711SS. Flow rate for new pump is 450 gpm with required horsepower and pressure. Discuss with salesperson your process and product to determine if this pump should handle your specific duty. Maximum pressure: 200 psi. Maximum speed: 600 rpm. Temperature range: -40°F to 300°F. 316 stainless steel pump body, cover and shaft. Features include: ease of cleaning and disassembly, and non-galling, Waukesha "88" alloy rotors. Inlet/Outlet: 6 in. ANSI flange. Overall dimensions: 2 ft. 7 in. L x 3 ft. W x 1 ft. 11 in. H. (ACN303)