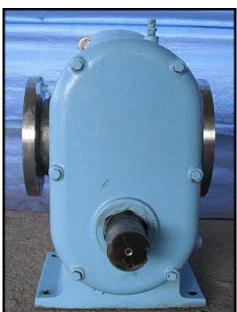

| Waukesha Model 320 Positive Displacement Pump |                    |
|-----------------------------------------------|--------------------|
| Mfg: Waukesha                                 | Model: 320         |
| Stock No: RCJF108.25                          | Serial No: 79711SS |

Waukesha Model 320 Positive Displacement Pump. Model: 320. S/N: 79711SS. Flow rate for new pump is 450 gpm with required horsepower and pressure. Discuss with salesperson your process and product to determine if this pump should handle your specific duty. Maximum pressure: 200 psi. Maximum speed: 600 rpm. Temperature range: -40°F to 300°F. 316 stainless steel pump body, cover and shaft. Features include: ease of cleaning and disassembly, and non-galling, Waukesha "88" alloy rotors. Inlet/Outlet: 6 in. ANSI flange. Overall dimensions: 2 ft. 7 in. L x 3 ft. W x 1 ft. 11 in. H. (ACN303)