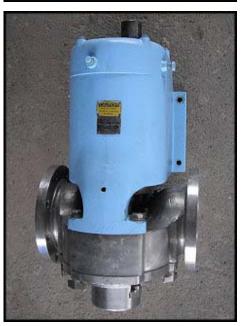

| Waukesha Model 320 Positive Displacement Pump |                    |
|-----------------------------------------------|--------------------|
| Mfg: Waukesha                                 | Model: 320         |
| Stock No: RCJF108.25                          | Serial No: 79711SS |

Waukesha Model 320 Positive Displacement Pump. Model: 320. S/N: 79711SS. Flow rate for new pump is 450 gpm with required horsepower and pressure. Discuss with salesperson your process and product to determine if this pump should handle your specific duty. Maximum pressure: 200 psi. Maximum speed: 600 rpm. Temperature range: -40°F to 300°F. 316 stainless steel pump body, cover and shaft. Features include: ease of cleaning and disassembly, and non-galling, Waukesha "88" alloy rotors. Inlet/Outlet: 6 in. ANSI flange. Overall dimensions: 2 ft. 7 in. L x 3 ft. W x 1 ft. 11 in. H. (ACN303)