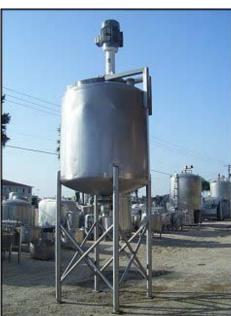

| Stainless Steel Vertical Mix Tank – 700 Gallons |            |
|-------------------------------------------------|------------|
| Mfg:                                            | Model:     |
| Stock No: RCJF1461.37a                          | Serial No: |

Stainless Steel Vertical Mix Tank. Approximate capacity: 700 gallons. Inside straight-wall dimension: 5 ft. dia. x 4 ft. 5 in. H. 1995 ADMIX Inc. Rotostat® XP high shear emulsifier. Serial no. 04618-1. model no. 200XP175. Motor: 30 hp, 1765 rpm, 230/460 V, 74.0/37.0 amps, 60 Hz, 3 phase. Inlets / outlets: (2) 3 in. dia. port. (1) 4 in. dia. port. (2) 6 in. dia. port. (1) 1 ft. 7 in. dia. port. Overall dimensions: 5 ft. 7 in. L x 5 ft. W x 16 ft. 5 in. H.