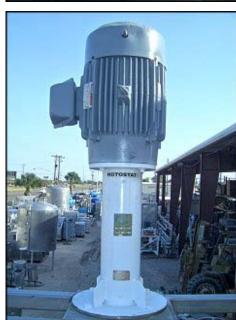

| Stainless Steel Vertical Mix Tank – 700 Gallons |            |
|-------------------------------------------------|------------|
| Mfg:                                            | Model:     |
| Stock No: RCJF1461.37a                          | Serial No: |

Stainless Steel Vertical Mix Tank. Approximate capacity: 700 gallons. Inside straight-wall dimension: 5 ft. dia. x 4 ft. 5 in. H. 1995 ADMIX Inc. Rotostat® XP high shear emulsifier. Serial no. 04618-1. model no. 200XP175. Motor: 30 hp, 1765 rpm, 230/460 V, 74.0/37.0 amps, 60 Hz, 3 phase. Inlets / outlets: (2) 3 in. dia. port. (1) 4 in. dia. port. (2) 6 in. dia. port. (1) 1 ft. 7 in. dia. port. Overall dimensions: 5 ft. 7 in. L x 5 ft. W x 16 ft. 5 in. H.