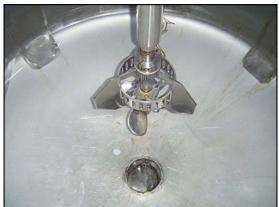

Stainless Steel Vertical Mix Tank. Approximate capacity: 700 gallons. Inside straight-wall dimension: 5 ft. dia. x 4 ft. 5 in. H. 1995 ADMIX Inc. Rotostat® XP high shear emulsifier. Serial no. 04618-1. model no. 200XP175. Motor: 30 hp, 1765 rpm, 230/460 V, 74.0/37.0 amps, 60 Hz, 3 phase. Inlets / outlets: (2) 3 in. dia. port. (1) 4 in. dia. port. (2) 6 in. dia. port. (1) 1 ft. 7 in. dia. port. Overall dimensions: 5 ft. 7 in. L x 5 ft. W x 16 ft. 5 in. H.