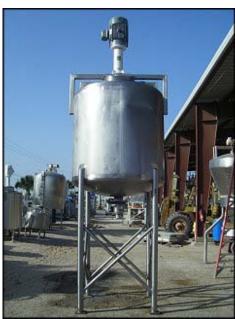

| Stainless Steel Vertical Mix Tank – 700 Gallons |            |
|-------------------------------------------------|------------|
| Mfg:                                            | Model:     |
| Stock No: RCJF1461.37a                          | Serial No: |

Stainless Steel Vertical Mix Tank. Approximate capacity: 700 gallons. Inside straight-wall dimension: 5 ft. dia. x 4 ft. 5 in. H. 1995 ADMIX Inc. Rotostat® XP high shear emulsifier. Serial no. 04618-1. model no. 200XP175. Motor: 30 hp, 1765 rpm, 230/460 V, 74.0/37.0 amps, 60 Hz, 3 phase. Inlets / outlets: (2) 3 in. dia. port. (1) 4 in. dia. port. (2) 6 in. dia. port. (1) 1 ft. 7 in. dia. port. Overall dimensions: 5 ft. 7 in. L x 5 ft. W x 16 ft. 5 in. H.