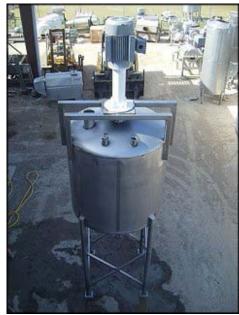

| Stainless Steel Vertical Mix Tank – 700 Gallons |            |
|-------------------------------------------------|------------|
| Mfg:                                            | Model:     |
| Stock No: RCJF1461.37a                          | Serial No: |

Stainless Steel Vertical Mix Tank. Approximate capacity: 700 gallons. Inside straight-wall dimension: 5 ft. dia. x 4 ft. 5 in. H. 1995 ADMIX Inc. Rotostat® XP high shear emulsifier. Serial no. 04618-1. model no. 200XP175. Motor: 30 hp, 1765 rpm, 230/460 V, 74.0/37.0 amps, 60 Hz, 3 phase. Inlets / outlets: (2) 3 in. dia. port. (1) 4 in. dia. port. (2) 6 in. dia. port. (1) 1 ft. 7 in. dia. port. Overall dimensions: 5 ft. 7 in. L x 5 ft. W x 16 ft. 5 in. H.