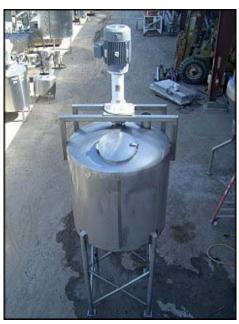

| Stainless Steel Vertical Mix Tank – 700 Gallons |            |
|-------------------------------------------------|------------|
| Mfg:                                            | Model:     |
| Stock No: RCJF1461.37a                          | Serial No: |

Stainless Steel Vertical Mix Tank. Approximate capacity: 700 gallons. Inside straight-wall dimension: 5 ft. dia. x 4 ft. 5 in. H. 1995 ADMIX Inc. Rotostat® XP high shear emulsifier. Serial no. 04618-1. model no. 200XP175. Motor: 30 hp, 1765 rpm, 230/460 V, 74.0/37.0 amps, 60 Hz, 3 phase. Inlets / outlets: (2) 3 in. dia. port. (1) 4 in. dia. port. (2) 6 in. dia. port. (1) 1 ft. 7 in. dia. port. Overall dimensions: 5 ft. 7 in. L x 5 ft. W x 16 ft. 5 in. H.