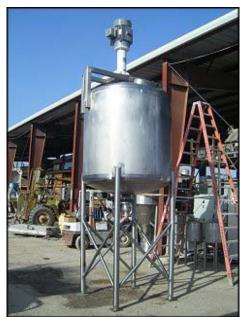

| Stainless Steel Vertical Mix Tank – 700 Gallons |            |
|-------------------------------------------------|------------|
| Mfg:                                            | Model:     |
| Stock No: RCJF1461.37a                          | Serial No: |

Stainless Steel Vertical Mix Tank. Approximate capacity: 700 gallons. Inside straight-wall dimension: 5 ft. dia. x 4 ft. 5 in. H. 1995 ADMIX Inc. Rotostat® XP high shear emulsifier. Serial no. 04618-1. model no. 200XP175. Motor: 30 hp, 1765 rpm, 230/460 V, 74.0/37.0 amps, 60 Hz, 3 phase. Inlets / outlets: (2) 3 in. dia. port. (1) 4 in. dia. port. (2) 6 in. dia. port. (1) 1 ft. 7 in. dia. port. Overall dimensions: 5 ft. 7 in. L x 5 ft. W x 16 ft. 5 in. H.