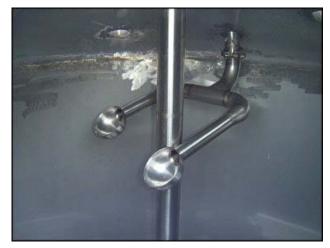

Stainless Steel Vertical Mix Tank. Approximate capacity: 700 gallons. Inside straight-wall dimension: 5 ft. dia. x 4 ft. 5 in. H. 1995 ADMIX Inc. Rotostat® XP high shear emulsifier. Serial no. 04618-1. model no. 200XP175. Motor: 30 hp, 1765 rpm, 230/460 V, 74.0/37.0 amps, 60 Hz, 3 phase. Inlets / outlets: (2) 3 in. dia. port. (1) 4 in. dia. port. (2) 6 in. dia. port. (1) 1 ft. 7 in. dia. port. Overall dimensions: 5 ft. 7 in. L x 5 ft. W x 16 ft. 5 in. H.