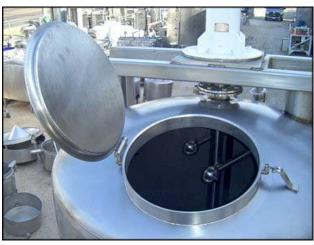

Stainless Steel Vertical Mix Tank. Approximate capacity: 700 gallons. Inside straight-wall dimension: 5 ft. dia. x 4 ft. 5 in. H. 1995 ADMIX Inc. Rotostat® XP high shear emulsifier. Serial no. 04618-1. model no. 200XP175. Motor: 30 hp, 1765 rpm, 230/460 V, 74.0/37.0 amps, 60 Hz, 3 phase. Inlets / outlets: (2) 3 in. dia. port. (1) 4 in. dia. port. (2) 6 in. dia. port. (1) 1 ft. 7 in. dia. port. Overall dimensions: 5 ft. 7 in. L x 5 ft. W x 16 ft. 5 in. H.