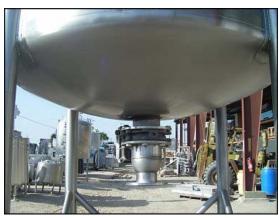

| Stainless Steel Vertical Mix Tank – 700 Gallons |            |
|-------------------------------------------------|------------|
| Mfg:                                            | Model:     |
| Stock No: RCJF1461.37a                          | Serial No: |

Stainless Steel Vertical Mix Tank. Approximate capacity: 700 gallons. Inside straight-wall dimension: 5 ft. dia. x 4 ft. 5 in. H. 1995 ADMIX Inc. Rotostat® XP high shear emulsifier. Serial no. 04618-1. model no. 200XP175. Motor: 30 hp, 1765 rpm, 230/460 V, 74.0/37.0 amps, 60 Hz, 3 phase. Inlets / outlets: (2) 3 in. dia. port. (1) 4 in. dia. port. (2) 6 in. dia. port. (1) 1 ft. 7 in. dia. port. Overall dimensions: 5 ft. 7 in. L x 5 ft. W x 16 ft. 5 in. H.