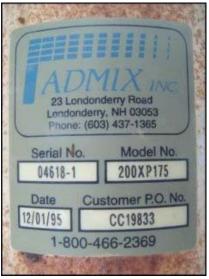

Stainless Steel Vertical Mix Tank. Approximate capacity: 700 gallons. Inside straight-wall dimension: 5 ft. dia. x 4 ft. 5 in. H. 1995 ADMIX Inc. Rotostat® XP high shear emulsifier. Serial no. 04618-1. model no. 200XP175. Motor: 30 hp, 1765 rpm, 230/460 V, 74.0/37.0 amps, 60 Hz, 3 phase. Inlets / outlets: (2) 3 in. dia. port. (1) 4 in. dia. port. (2) 6 in. dia. port. (1) 1 ft. 7 in. dia. port. Overall dimensions: 5 ft. 7 in. L x 5 ft. W x 16 ft. 5 in. H.