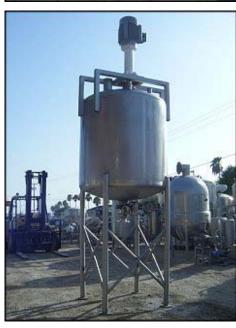

| Stainless Steel Vertical Mix Tank – 700 Gallons |            |
|-------------------------------------------------|------------|
| Mfg:                                            | Model:     |
| Stock No: RCJF1461.37a                          | Serial No: |

Stainless Steel Vertical Mix Tank. Approximate capacity: 700 gallons. Inside straight-wall dimension: 5 ft. dia. x 4 ft. 5 in. H. 1995 ADMIX Inc. Rotostat® XP high shear emulsifier. Serial no. 04618-1. model no. 200XP175. Motor: 30 hp, 1765 rpm, 230/460 V, 74.0/37.0 amps, 60 Hz, 3 phase. Inlets / outlets: (2) 3 in. dia. port. (1) 4 in. dia. port. (2) 6 in. dia. port. (1) 1 ft. 7 in. dia. port. Overall dimensions: 5 ft. 7 in. L x 5 ft. W x 16 ft. 5 in. H.