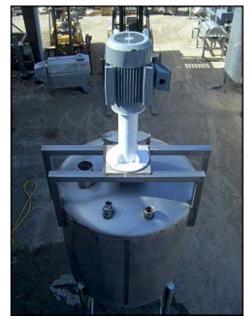

| Stainless Steel Vertical Mix Tank – 700 Gallons |            |
|-------------------------------------------------|------------|
| Mfg:                                            | Model:     |
| Stock No: RCJF1461.37a                          | Serial No: |

Stainless Steel Vertical Mix Tank. Approximate capacity: 700 gallons. Inside straight-wall dimension: 5 ft. dia. x 4 ft. 5 in. H. 1995 ADMIX Inc. Rotostat® XP high shear emulsifier. Serial no. 04618-1. model no. 200XP175. Motor: 30 hp, 1765 rpm, 230/460 V, 74.0/37.0 amps, 60 Hz, 3 phase. Inlets / outlets: (2) 3 in. dia. port. (1) 4 in. dia. port. (2) 6 in. dia. port. (1) 1 ft. 7 in. dia. port. Overall dimensions: 5 ft. 7 in. L x 5 ft. W x 16 ft. 5 in. H.