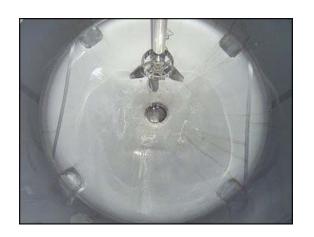

Stainless Steel Vertical Mix Tank. Approximate capacity: 700 gallons. Inside straight-wall dimension: 5 ft. dia. x 4 ft. 5 in. H. 1995 ADMIX Inc. Rotostat® XP high shear emulsifier. Serial no. 04618-1. model no. 200XP175. Motor: 30 hp, 1765 rpm, 230/460 V, 74.0/37.0 amps, 60 Hz, 3 phase. Inlets / outlets: (2) 3 in. dia. port. (1) 4 in. dia. port. (2) 6 in. dia. port. (1) 1 ft. 7 in. dia. port. Overall dimensions: 5 ft. 7 in. L x 5 ft. W x 16 ft. 5 in. H.