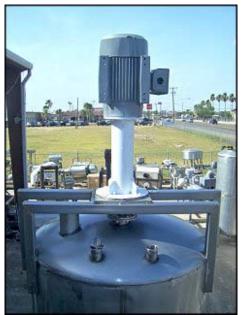

| Stainless Steel Vertical Mix Tank – 700 Gallons |            |
|-------------------------------------------------|------------|
| Mfg:                                            | Model:     |
| Stock No: RCJF1461.37a                          | Serial No: |

Stainless Steel Vertical Mix Tank. Approximate capacity: 700 gallons. Inside straight-wall dimension: 5 ft. dia. x 4 ft. 5 in. H. 1995 ADMIX Inc. Rotostat® XP high shear emulsifier. Serial no. 04618-1. model no. 200XP175. Motor: 30 hp, 1765 rpm, 230/460 V, 74.0/37.0 amps, 60 Hz, 3 phase. Inlets / outlets: (2) 3 in. dia. port. (1) 4 in. dia. port. (2) 6 in. dia. port. (1) 1 ft. 7 in. dia. port. Overall dimensions: 5 ft. 7 in. L x 5 ft. W x 16 ft. 5 in. H.