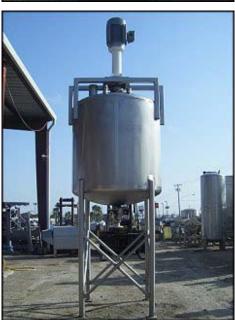

| Stainless Steel Vertical Mix Tank – 700 Gallons |            |
|-------------------------------------------------|------------|
| Mfg:                                            | Model:     |
| Stock No: RCJF1461.37a                          | Serial No: |

Stainless Steel Vertical Mix Tank. Approximate capacity: 700 gallons. Inside straight-wall dimension: 5 ft. dia. x 4 ft. 5 in. H. 1995 ADMIX Inc. Rotostat® XP high shear emulsifier. Serial no. 04618-1. model no. 200XP175. Motor: 30 hp, 1765 rpm, 230/460 V, 74.0/37.0 amps, 60 Hz, 3 phase. Inlets / outlets: (2) 3 in. dia. port. (1) 4 in. dia. port. (2) 6 in. dia. port. (1) 1 ft. 7 in. dia. port. Overall dimensions: 5 ft. 7 in. L x 5 ft. W x 16 ft. 5 in. H.