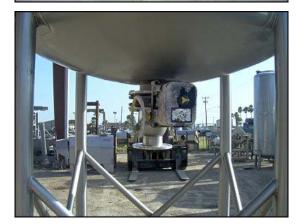

Stainless Steel Vertical Mix Tank. Approximate capacity: 700 gallons. Inside straight-wall dimension: 5 ft. dia. x 4 ft. 5 in. H. 1995 ADMIX Inc. Rotostat® XP high shear emulsifier. Serial no. 04618-1. model no. 200XP175. Motor: 30 hp, 1765 rpm, 230/460 V, 74.0/37.0 amps, 60 Hz, 3 phase. Inlets / outlets: (2) 3 in. dia. port. (1) 4 in. dia. port. (2) 6 in. dia. port. (1) 1 ft. 7 in. dia. port. Overall dimensions: 5 ft. 7 in. L x 5 ft. W x 16 ft. 5 in. H.