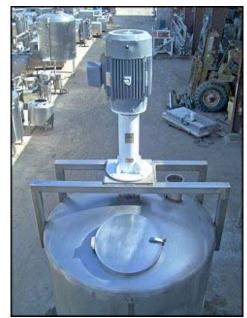

| Stainless Steel Vertical Mix Tank – 700 Gallons |            |
|-------------------------------------------------|------------|
| Mfg:                                            | Model:     |
| Stock No: RCJF1461.37a                          | Serial No: |

Stainless Steel Vertical Mix Tank. Approximate capacity: 700 gallons. Inside straight-wall dimension: 5 ft. dia. x 4 ft. 5 in. H. 1995 ADMIX Inc. Rotostat® XP high shear emulsifier. Serial no. 04618-1. model no. 200XP175. Motor: 30 hp, 1765 rpm, 230/460 V, 74.0/37.0 amps, 60 Hz, 3 phase. Inlets / outlets: (2) 3 in. dia. port. (1) 4 in. dia. port. (2) 6 in. dia. port. (1) 1 ft. 7 in. dia. port. Overall dimensions: 5 ft. 7 in. L x 5 ft. W x 16 ft. 5 in. H.