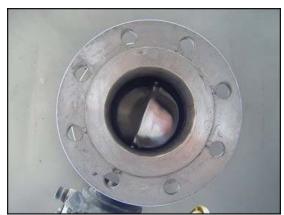

Stainless Steel Vertical Mix Tank. Approximate capacity: 700 gallons. Inside straight-wall dimension: 5 ft. dia. x 4 ft. 5 in. H. 1995 ADMIX Inc. Rotostat® XP high shear emulsifier. Serial no. 04618-1. model no. 200XP175. Motor: 30 hp, 1765 rpm, 230/460 V, 74.0/37.0 amps, 60 Hz, 3 phase. Inlets / outlets: (2) 3 in. dia. port. (1) 4 in. dia. port. (2) 6 in. dia. port. (1) 1 ft. 7 in. dia. port. Overall dimensions: 5 ft. 7 in. L x 5 ft. W x 16 ft. 5 in. H.