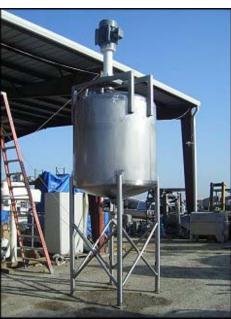

| Stainless Steel Vertical Mix Tank – 700 Gallons |            |
|-------------------------------------------------|------------|
| Mfg:                                            | Model:     |
| Stock No: RCJF1461.37a                          | Serial No: |

Stainless Steel Vertical Mix Tank. Approximate capacity: 700 gallons. Inside straight-wall dimension: 5 ft. dia. x 4 ft. 5 in. H. 1995 ADMIX Inc. Rotostat® XP high shear emulsifier. Serial no. 04618-1. model no. 200XP175. Motor: 30 hp, 1765 rpm, 230/460 V, 74.0/37.0 amps, 60 Hz, 3 phase. Inlets / outlets: (2) 3 in. dia. port. (1) 4 in. dia. port. (2) 6 in. dia. port. (1) 1 ft. 7 in. dia. port. Overall dimensions: 5 ft. 7 in. L x 5 ft. W x 16 ft. 5 in. H.