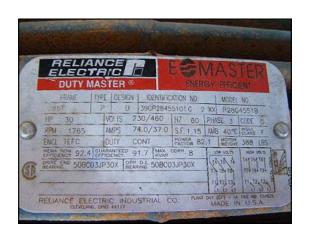

Stainless Steel Vertical Mix Tank. Approximate capacity: 700 gallons. Inside straight-wall dimension: 5 ft. dia. x 4 ft. 5 in. H. 1995 ADMIX Inc. Rotostat® XP high shear emulsifier. Serial no. 04618-1. model no. 200XP175. Motor: 30 hp, 1765 rpm, 230/460 V, 74.0/37.0 amps, 60 Hz, 3 phase. Inlets / outlets: (2) 3 in. dia. port. (1) 4 in. dia. port. (2) 6 in. dia. port. (1) 1 ft. 7 in. dia. port. Overall dimensions: 5 ft. 7 in. L x 5 ft. W x 16 ft. 5 in. H.