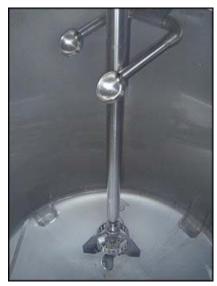

Stainless Steel Vertical Mix Tank. Approximate capacity: 700 gallons. Inside straight-wall dimension: 5 ft. dia. x 4 ft. 5 in. H. 1995 ADMIX Inc. Rotostat® XP high shear emulsifier. Serial no. 04618-1. model no. 200XP175. Motor: 30 hp, 1765 rpm, 230/460 V, 74.0/37.0 amps, 60 Hz, 3 phase. Inlets / outlets: (2) 3 in. dia. port. (1) 4 in. dia. port. (2) 6 in. dia. port. (1) 1 ft. 7 in. dia. port. Overall dimensions: 5 ft. 7 in. L x 5 ft. W x 16 ft. 5 in. H.