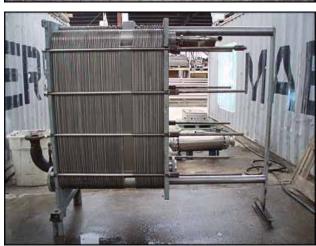

Plate heat exchanger. Number of plates: 106. Approximate heat transfer surface area: 650 Sq. Ft. Plate surface dimensions: 17 in. W x 52 in. H. (2) 1-1/2 in. s-line fittings. (2) 4 in. flange dia. 8 mounting holes ¾ in. dia. 2-7/8 in. adjacent. 7-1/2 in. opposite. (1) 4 in. flange dia. 8 mounting holes ¾ in. dia. 3-7/8 in. adjacent. 7-1/2 in. opposite. (1) 3 in. flange dia. 4 mounting holes ¾ in. dia. 4-3/8 in. adjacent. 6-1/8 in. opposite. Overall dimensions: L. 7 ft. 6-1/2 in. x W. 2 ft 7-3/4 in. x H. 6 ft. 1-1/2 in.