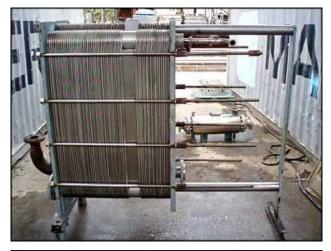

Plate heat exchanger. Number of plates: 106. Approximate heat transfer surface area: 650 Sq. Ft. Plate surface dimensions: 17 in. W x 52 in. H. (2) 1-1/2 in. s-line fittings. (2) 4 in. flange dia. 8 mounting holes ¾ in. dia. 2-7/8 in. adjacent. 7-1/2 in. opposite. (1) 4 in. flange dia. 8 mounting holes ¾ in. dia. 3-7/8 in. adjacent. 7-1/2 in. opposite. (1) 3 in. flange dia. 4 mounting holes ¾ in. dia. 4-3/8 in. adjacent. 6-1/8 in. opposite. Overall dimensions: L. 7 ft. 6-1/2 in. x W. 2 ft 7-3/4 in. x H. 6 ft. 1-1/2 in.