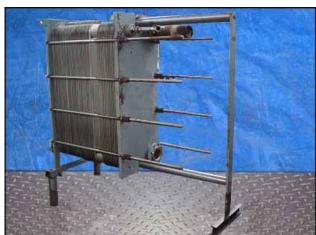

| Plate Heat Exchanger - 650 Sq. Ft. |            |
|------------------------------------|------------|
| Mfg:                               | Model:     |
| Stock No: RCJF1492.3               | Serial No: |

Plate heat exchanger. Number of plates: 106. Approximate heat transfer surface area: 650 Sq. Ft. Plate surface dimensions: 17 in. W x 52 in. H. (2) 1-1/2 in. s-line fittings. (2) 4 in. flange dia. 8 mounting holes ¾ in. dia. 2-7/8 in. adjacent. 7-1/2 in. opposite. (1) 4 in. flange dia. 8 mounting holes ¾ in. dia. 3-7/8 in. adjacent. 7-1/2 in. opposite. (1) 3 in. flange dia. 4 mounting holes ¾ in. dia. 4-3/8 in. adjacent. 6-1/8 in. opposite. Overall dimensions: L. 7 ft. 6-1/2 in. x W. 2 ft 7-3/4 in. x H. 6 ft. 1-1/2 in.