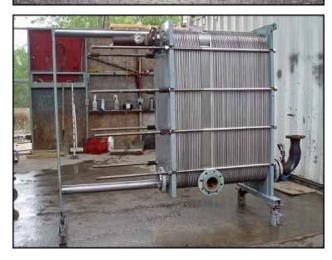

Plate heat exchanger. Number of plates: 106. Approximate heat transfer surface area: 650 Sq. Ft. Plate surface dimensions: 17 in. W x 52 in. H. (2) 1-1/2 in. s-line fittings. (2) 4 in. flange dia. 8 mounting holes ¾ in. dia. 2-7/8 in. adjacent. 7-1/2 in. opposite. (1) 4 in. flange dia. 8 mounting holes ¾ in. dia. 3-7/8 in. adjacent. 7-1/2 in. opposite. (1) 3 in. flange dia. 4 mounting holes ¾ in. dia. 4-3/8 in. adjacent. 6-1/8 in. opposite. Overall dimensions: L. 7 ft. 6-1/2 in. x W. 2 ft 7-3/4 in. x H. 6 ft. 1-1/2 in.