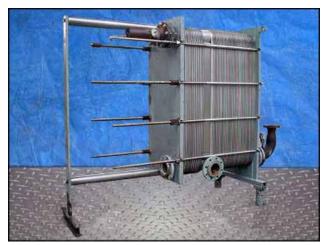

| Plate Heat Exchanger - 650 Sq. Ft. |            |
|------------------------------------|------------|
| Mfg:                               | Model:     |
| Stock No: RCJF1492.3               | Serial No: |

Plate heat exchanger. Number of plates: 106. Approximate heat transfer surface area: 650 Sq. Ft. Plate surface dimensions: 17 in. W x 52 in. H. (2) 1-1/2 in. s-line fittings. (2) 4 in. flange dia. 8 mounting holes ¾ in. dia. 2-7/8 in. adjacent. 7-1/2 in. opposite. (1) 4 in. flange dia. 8 mounting holes ¾ in. dia. 3-7/8 in. adjacent. 7-1/2 in. opposite. (1) 3 in. flange dia. 4 mounting holes ¾ in. dia. 4-3/8 in. adjacent. 6-1/8 in. opposite. Overall dimensions: L. 7 ft. 6-1/2 in. x W. 2 ft 7-3/4 in. x H. 6 ft. 1-1/2 in.