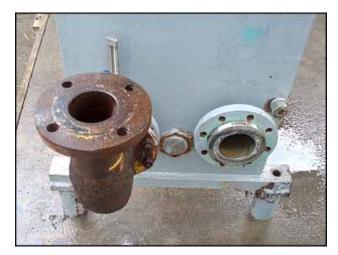

Plate heat exchanger. Number of plates: 106. Approximate heat transfer surface area: 650 Sq. Ft. Plate surface dimensions: 17 in. W x 52 in. H. (2) 1-1/2 in. s-line fittings. (2) 4 in. flange dia. 8 mounting holes ¾ in. dia. 2-7/8 in. adjacent. 7-1/2 in. opposite. (1) 4 in. flange dia. 8 mounting holes ¾ in. dia. 3-7/8 in. adjacent. 7-1/2 in. opposite. (1) 3 in. flange dia. 4 mounting holes ¾ in. dia. 4-3/8 in. adjacent. 6-1/8 in. opposite. Overall dimensions: L. 7 ft. 6-1/2 in. x W. 2 ft 7-3/4 in. x H. 6 ft. 1-1/2 in.