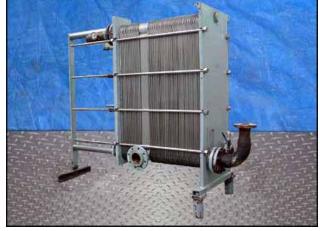

| Plate Heat Exchanger - 650 Sq. Ft. |            |
|------------------------------------|------------|
| Mfg:                               | Model:     |
| Stock No: RCJF1492.3               | Serial No: |

Plate heat exchanger. Number of plates: 106. Approximate heat transfer surface area: 650 Sq. Ft. Plate surface dimensions: 17 in. W x 52 in. H. (2) 1-1/2 in. s-line fittings. (2) 4 in. flange dia. 8 mounting holes ¾ in. dia. 2-7/8 in. adjacent. 7-1/2 in. opposite. (1) 4 in. flange dia. 8 mounting holes ¾ in. dia. 3-7/8 in. adjacent. 7-1/2 in. opposite. (1) 3 in. flange dia. 4 mounting holes ¾ in. dia. 4-3/8 in. adjacent. 6-1/8 in. opposite. Overall dimensions: L. 7 ft. 6-1/2 in. x W. 2 ft 7-3/4 in. x H. 6 ft. 1-1/2 in.