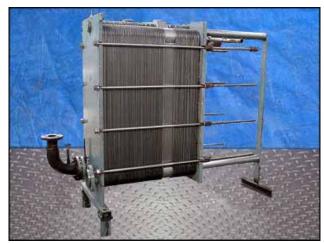

| Plate Heat Exchanger - 650 Sq. Ft. |            |
|------------------------------------|------------|
| Mfg:                               | Model:     |
| Stock No: RCJF1492.3               | Serial No: |

Plate heat exchanger. Number of plates: 106. Approximate heat transfer surface area: 650 Sq. Ft. Plate surface dimensions: 17 in. W x 52 in. H. (2) 1-1/2 in. s-line fittings. (2) 4 in. flange dia. 8 mounting holes ¾ in. dia. 2-7/8 in. adjacent. 7-1/2 in. opposite. (1) 4 in. flange dia. 8 mounting holes ¾ in. dia. 3-7/8 in. adjacent. 7-1/2 in. opposite. (1) 3 in. flange dia. 4 mounting holes ¾ in. dia. 4-3/8 in. adjacent. 6-1/8 in. opposite. Overall dimensions: L. 7 ft. 6-1/2 in. x W. 2 ft 7-3/4 in. x H. 6 ft. 1-1/2 in.