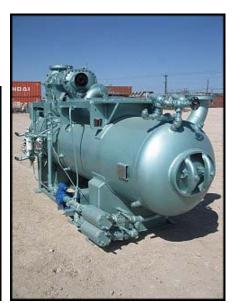

| 1996 Mycom 250VLD Rotary Screw Compressor Package |                    |
|---------------------------------------------------|--------------------|
| Mfg: Mycom                                        | Model: 250VLD      |
| Stock No: RCJF1520.22a                            | Serial No: 2515114 |

1996 Mycom 250VLD Rotary Screw Compressor Package. Model: 250VLD. Serial no: 2515114. Sales order no. SU650. Maximum speed: 3600. Refrigerant: last used with R-717 (ammonia). Variable Vi: 2.6 to 5.8. Displacement: 1,670 cfm. Mycom oil separator: Serial no: RV 1629. National board no: 1597. Year built: 1996. MAWP: 300 psi at 650 °F. MDMT: -20 °F at 300 psi. Head thickness: 0.394. Shell thickness: 0.375.Corrosion allowance: 0. Oil separator dimensions: 11 ft. 11 in. straight wall x 2 ft. 10 in. dia. Viking pump. Model and serial number unavailable. Baldor motor: 5 Hp, 1160 Rpm, 208-230/460 V, 17-15.8/7.9 A, 60 Hz, 3 Phase. Inlets/outlets: (1) 1 ft. 1 in. outer flange dia. with (12) 7/8 in. mounting holes. (1) 1 ft. 5 in. outer flange dia. with (12) 3/4 in. mounting holes. (1) 3/4 in. FNPT. Overall dimensions: 14 ft. 8 in. L x 5 ft. W x 7 ft. 7 in. H.