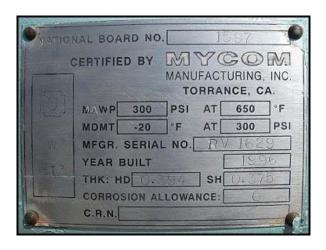

1996 Mycom 250VLD Rotary Screw Compressor Package. Model: 250VLD. Serial no: 2515114. Sales order no. SU650. Maximum speed: 3600. Refrigerant: last used with R-717 (ammonia). Variable Vi: 2.6 to 5.8. Displacement: 1,670 cfm. Mycom oil separator: Serial no: RV 1629. National board no: 1597. Year built: 1996. MAWP: 300 psi at 650 °F. MDMT: -20 °F at 300 psi. Head thickness: 0.394. Shell thickness: 0.375.Corrosion allowance: 0. Oil separator dimensions: 11 ft. 11 in. straight wall x 2 ft. 10 in. dia. Viking pump. Model and serial number unavailable. Baldor motor: 5 Hp, 1160 Rpm, 208-230/460 V, 17-15.8/7.9 A, 60 Hz, 3 Phase. Inlets/outlets: (1) 1 ft. 1 in. outer flange dia. with (12) 7/8 in. mounting holes. (1) 1 ft. 5 in. outer flange dia. with (12) 3/4 in. mounting holes. (1) 3/4 in. FNPT. Overall dimensions: 14 ft. 8 in. L x 5 ft. W x 7 ft. 7 in. H.