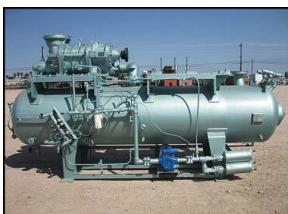

| 1996 Mycom 250VLD Rotary Screw Compressor Package |                    |
|---------------------------------------------------|--------------------|
| Mfg: Mycom                                        | Model: 250VLD      |
| Stock No: RCJF1520.22a                            | Serial No: 2515114 |

1996 Mycom 250VLD Rotary Screw Compressor Package. Model: 250VLD. Serial no: 2515114. Sales order no. SU650. Maximum speed: 3600. Refrigerant: last used with R-717 (ammonia). Variable Vi: 2.6 to 5.8. Displacement: 1,670 cfm. Mycom oil separator: Serial no: RV 1629. National board no: 1597. Year built: 1996. MAWP: 300 psi at 650 °F. MDMT: -20 °F at 300 psi. Head thickness: 0.394. Shell thickness: 0.375.Corrosion allowance: 0. Oil separator dimensions: 11 ft. 11 in. straight wall x 2 ft. 10 in. dia. Viking pump. Model and serial number unavailable. Baldor motor: 5 Hp, 1160 Rpm, 208-230/460 V, 17-15.8/7.9 A, 60 Hz, 3 Phase. Inlets/outlets: (1) 1 ft. 1 in. outer flange dia. with (12) 7/8 in. mounting holes. (1) 1 ft. 5 in. outer flange dia. with (12) 3/4 in. mounting holes. (1) 3/4 in. FNPT. Overall dimensions: 14 ft. 8 in. L x 5 ft. W x 7 ft. 7 in. H.