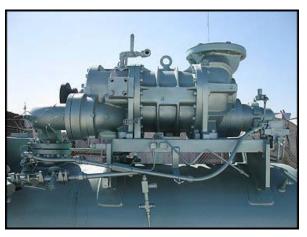

1996 Mycom 250VLD Rotary Screw Compressor Package. Model: 250VLD. Serial no: 2515114. Sales order no. SU650. Maximum speed: 3600. Refrigerant: last used with R-717 (ammonia). Variable Vi: 2.6 to 5.8. Displacement: 1,670 cfm. Mycom oil separator: Serial no: RV 1629. National board no: 1597. Year built: 1996. MAWP: 300 psi at 650 °F. MDMT: -20 °F at 300 psi. Head thickness: 0.394. Shell thickness: 0.375.Corrosion allowance: 0. Oil separator dimensions: 11 ft. 11 in. straight wall x 2 ft. 10 in. dia. Viking pump. Model and serial number unavailable. Baldor motor: 5 Hp, 1160 Rpm, 208-230/460 V, 17-15.8/7.9 A, 60 Hz, 3 Phase. Inlets/outlets: (1) 1 ft. 1 in. outer flange dia. with (12) 7/8 in. mounting holes. (1) 1 ft. 5 in. outer flange dia. with (12) 3/4 in. mounting holes. (1) 3/4 in. FNPT. Overall dimensions: 14 ft. 8 in. L x 5 ft. W x 7 ft. 7 in. H.