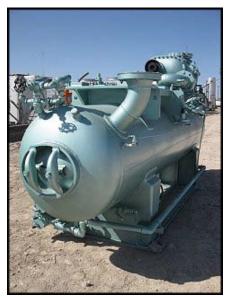

| 1996 Mycom 250VLD Rotary Screw Compressor Package |                    |
|---------------------------------------------------|--------------------|
| Mfg: Mycom                                        | Model: 250VLD      |
| Stock No: RCJF1520.22a                            | Serial No: 2515114 |

1996 Mycom 250VLD Rotary Screw Compressor Package. Model: 250VLD. Serial no: 2515114. Sales order no. SU650. Maximum speed: 3600. Refrigerant: last used with R-717 (ammonia). Variable Vi: 2.6 to 5.8. Displacement: 1,670 cfm. Mycom oil separator: Serial no: RV 1629. National board no: 1597. Year built: 1996. MAWP: 300 psi at 650 °F. MDMT: -20 °F at 300 psi. Head thickness: 0.394. Shell thickness: 0.375.Corrosion allowance: 0. Oil separator dimensions: 11 ft. 11 in. straight wall x 2 ft. 10 in. dia. Viking pump. Model and serial number unavailable. Baldor motor: 5 Hp, 1160 Rpm, 208-230/460 V, 17-15.8/7.9 A, 60 Hz, 3 Phase. Inlets/outlets: (1) 1 ft. 1 in. outer flange dia. with (12) 7/8 in. mounting holes. (1) 1 ft. 5 in. outer flange dia. with (12) 3/4 in. mounting holes. (1) 3/4 in. FNPT. Overall dimensions: 14 ft. 8 in. L x 5 ft. W x 7 ft. 7 in. H.