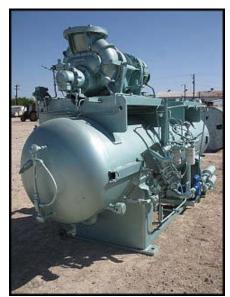

| 1996 Mycom 250VLD Rotary Screw Compressor Package |                    |
|---------------------------------------------------|--------------------|
| Mfg: Mycom                                        | Model: 250VLD      |
| Stock No: RCJF1520.22a                            | Serial No: 2515114 |

1996 Mycom 250VLD Rotary Screw Compressor Package. Model: 250VLD. Serial no: 2515114. Sales order no. SU650. Maximum speed: 3600. Refrigerant: last used with R-717 (ammonia). Variable Vi: 2.6 to 5.8. Displacement: 1,670 cfm. Mycom oil separator: Serial no: RV 1629. National board no: 1597. Year built: 1996. MAWP: 300 psi at 650 °F. MDMT: -20 °F at 300 psi. Head thickness: 0.394. Shell thickness: 0.375.Corrosion allowance: 0. Oil separator dimensions: 11 ft. 11 in. straight wall x 2 ft. 10 in. dia. Viking pump. Model and serial number unavailable. Baldor motor: 5 Hp, 1160 Rpm, 208-230/460 V, 17-15.8/7.9 A, 60 Hz, 3 Phase. Inlets/outlets: (1) 1 ft. 1 in. outer flange dia. with (12) 7/8 in. mounting holes. (1) 1 ft. 5 in. outer flange dia. with (12) 3/4 in. mounting holes. (1) 3/4 in. FNPT. Overall dimensions: 14 ft. 8 in. L x 5 ft. W x 7 ft. 7 in. H.