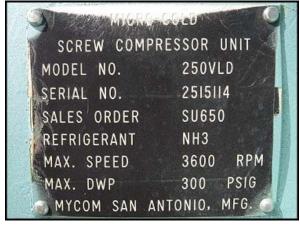

| 1996 Mycom 250VLD Rotary Screw Compressor Package |                    |
|---------------------------------------------------|--------------------|
| Mfg: Mycom                                        | Model: 250VLD      |
| Stock No: RCJF1520.22a                            | Serial No: 2515114 |

1996 Mycom 250VLD Rotary Screw Compressor Package. Model: 250VLD. Serial no: 2515114. Sales order no. SU650. Maximum speed: 3600. Refrigerant: last used with R-717 (ammonia). Variable Vi: 2.6 to 5.8. Displacement: 1,670 cfm. Mycom oil separator: Serial no: RV 1629. National board no: 1597. Year built: 1996. MAWP: 300 psi at 650 °F. MDMT: -20 °F at 300 psi. Head thickness: 0.394. Shell thickness: 0.375.Corrosion allowance: 0. Oil separator dimensions: 11 ft. 11 in. straight wall x 2 ft. 10 in. dia. Viking pump. Model and serial number unavailable. Baldor motor: 5 Hp, 1160 Rpm, 208-230/460 V, 17-15.8/7.9 A, 60 Hz, 3 Phase. Inlets/outlets: (1) 1 ft. 1 in. outer flange dia. with (12) 7/8 in. mounting holes. (1) 1 ft. 5 in. outer flange dia. with (12) 3/4 in. mounting holes. (1) 3/4 in. FNPT. Overall dimensions: 14 ft. 8 in. L x 5 ft. W x 7 ft. 7 in. H.