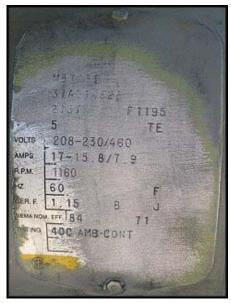

1996 Mycom 250VLD Rotary Screw Compressor Package. Model: 250VLD. Serial no: 2515114. Sales order no. SU650. Maximum speed: 3600. Refrigerant: last used with R-717 (ammonia). Variable Vi: 2.6 to 5.8. Displacement: 1,670 cfm. Mycom oil separator: Serial no: RV 1629. National board no: 1597. Year built: 1996. MAWP: 300 psi at 650 °F. MDMT: -20 °F at 300 psi. Head thickness: 0.394. Shell thickness: 0.375.Corrosion allowance: 0. Oil separator dimensions: 11 ft. 11 in. straight wall x 2 ft. 10 in. dia. Viking pump. Model and serial number unavailable. Baldor motor: 5 Hp, 1160 Rpm, 208-230/460 V, 17-15.8/7.9 A, 60 Hz, 3 Phase. Inlets/outlets: (1) 1 ft. 1 in. outer flange dia. with (12) 7/8 in. mounting holes. (1) 1 ft. 5 in. outer flange dia. with (12) 3/4 in. mounting holes. (1) 3/4 in. FNPT. Overall dimensions: 14 ft. 8 in. L x 5 ft. W x 7 ft. 7 in. H.