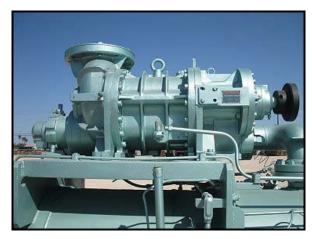

| 1996 Mycom 250VLD Rotary Screw Compressor Package |                    |
|---------------------------------------------------|--------------------|
| Mfg: Mycom                                        | Model: 250VLD      |
| Stock No: RCJF1520.22a                            | Serial No: 2515114 |

1996 Mycom 250VLD Rotary Screw Compressor Package. Model: 250VLD. Serial no: 2515114. Sales order no. SU650. Maximum speed: 3600. Refrigerant: last used with R-717 (ammonia). Variable Vi: 2.6 to 5.8. Displacement: 1,670 cfm. Mycom oil separator: Serial no: RV 1629. National board no: 1597. Year built: 1996. MAWP: 300 psi at 650 °F. MDMT: -20 °F at 300 psi. Head thickness: 0.394. Shell thickness: 0.375.Corrosion allowance: 0. Oil separator dimensions: 11 ft. 11 in. straight wall x 2 ft. 10 in. dia. Viking pump. Model and serial number unavailable. Baldor motor: 5 Hp, 1160 Rpm, 208-230/460 V, 17-15.8/7.9 A, 60 Hz, 3 Phase. Inlets/outlets: (1) 1 ft. 1 in. outer flange dia. with (12) 7/8 in. mounting holes. (1) 1 ft. 5 in. outer flange dia. with (12) 3/4 in. mounting holes. (1) 3/4 in. FNPT. Overall dimensions: 14 ft. 8 in. L x 5 ft. W x 7 ft. 7 in. H.