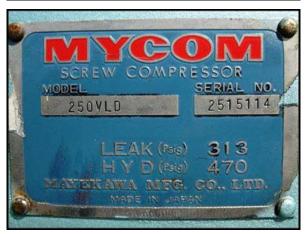

| 1996 Mycom 250VLD Rotary Screw Compressor Package |                    |
|---------------------------------------------------|--------------------|
| Mfg: Mycom                                        | Model: 250VLD      |
| Stock No: RCJF1520.22a                            | Serial No: 2515114 |

1996 Mycom 250VLD Rotary Screw Compressor Package. Model: 250VLD. Serial no: 2515114. Sales order no. SU650. Maximum speed: 3600. Refrigerant: last used with R-717 (ammonia). Variable Vi: 2.6 to 5.8. Displacement: 1,670 cfm. Mycom oil separator: Serial no: RV 1629. National board no: 1597. Year built: 1996. MAWP: 300 psi at 650 °F. MDMT: -20 °F at 300 psi. Head thickness: 0.394. Shell thickness: 0.375.Corrosion allowance: 0. Oil separator dimensions: 11 ft. 11 in. straight wall x 2 ft. 10 in. dia. Viking pump. Model and serial number unavailable. Baldor motor: 5 Hp, 1160 Rpm, 208-230/460 V, 17-15.8/7.9 A, 60 Hz, 3 Phase. Inlets/outlets: (1) 1 ft. 1 in. outer flange dia. with (12) 7/8 in. mounting holes. (1) 1 ft. 5 in. outer flange dia. with (12) 3/4 in. mounting holes. (1) 3/4 in. FNPT. Overall dimensions: 14 ft. 8 in. L x 5 ft. W x 7 ft. 7 in. H.