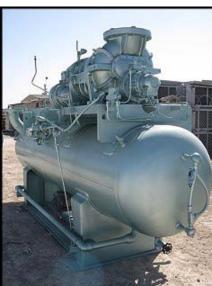

| 1996 Mycom 250VLD Rotary Screw Compressor Package |                    |
|---------------------------------------------------|--------------------|
| Mfg: Mycom                                        | Model: 250VLD      |
| Stock No: RCJF1520.22a                            | Serial No: 2515114 |

1996 Mycom 250VLD Rotary Screw Compressor Package. Model: 250VLD. Serial no: 2515114. Sales order no. SU650. Maximum speed: 3600. Refrigerant: last used with R-717 (ammonia). Variable Vi: 2.6 to 5.8. Displacement: 1,670 cfm. Mycom oil separator: Serial no: RV 1629. National board no: 1597. Year built: 1996. MAWP: 300 psi at 650 °F. MDMT: -20 °F at 300 psi. Head thickness: 0.394. Shell thickness: 0.375.Corrosion allowance: 0. Oil separator dimensions: 11 ft. 11 in. straight wall x 2 ft. 10 in. dia. Viking pump. Model and serial number unavailable. Baldor motor: 5 Hp, 1160 Rpm, 208-230/460 V, 17-15.8/7.9 A, 60 Hz, 3 Phase. Inlets/outlets: (1) 1 ft. 1 in. outer flange dia. with (12) 7/8 in. mounting holes. (1) 1 ft. 5 in. outer flange dia. with (12) 3/4 in. mounting holes. (1) 3/4 in. FNPT. Overall dimensions: 14 ft. 8 in. L x 5 ft. W x 7 ft. 7 in. H.