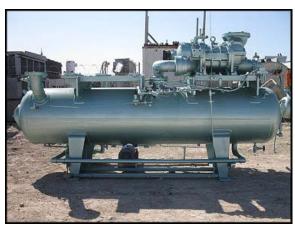

| 1996 Mycom 250VLD Rotary Screw Compressor Package |                    |
|---------------------------------------------------|--------------------|
| Mfg: Mycom                                        | Model: 250VLD      |
| Stock No: RCJF1520.22a                            | Serial No: 2515114 |

1996 Mycom 250VLD Rotary Screw Compressor Package. Model: 250VLD. Serial no: 2515114. Sales order no. SU650. Maximum speed: 3600. Refrigerant: last used with R-717 (ammonia). Variable Vi: 2.6 to 5.8. Displacement: 1,670 cfm. Mycom oil separator: Serial no: RV 1629. National board no: 1597. Year built: 1996. MAWP: 300 psi at 650 °F. MDMT: -20 °F at 300 psi. Head thickness: 0.394. Shell thickness: 0.375.Corrosion allowance: 0. Oil separator dimensions: 11 ft. 11 in. straight wall x 2 ft. 10 in. dia. Viking pump. Model and serial number unavailable. Baldor motor: 5 Hp, 1160 Rpm, 208-230/460 V, 17-15.8/7.9 A, 60 Hz, 3 Phase. Inlets/outlets: (1) 1 ft. 1 in. outer flange dia. with (12) 7/8 in. mounting holes. (1) 1 ft. 5 in. outer flange dia. with (12) 3/4 in. mounting holes. (1) 3/4 in. FNPT. Overall dimensions: 14 ft. 8 in. L x 5 ft. W x 7 ft. 7 in. H.