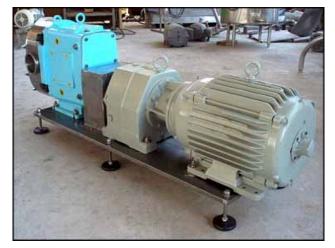

| Waukesha Model 220 Positive Displacement Pump |                     |
|-----------------------------------------------|---------------------|
| Mfg: Waukesha                                 | Model: 220          |
| Stock No: RCJF1606.30                         | Serial No: 85285 SS |

Waukesha Model 220 Positive Displacement Pump. Model: 220. S/N: 85285 SS. Flow rate for new pump is 310 gpm with required horsepower and pressure. Discuss with salesperson your process and product to determine if this refurbished pump should handle your specific duty. Maximum allowable speed: 600 rpm. Baldor Electric Company motor: 15 hp, 1765 rpm, 230/460V, 37/18.5 amps, 60Hz, 3 phase. US Motors drive. Inlet / Outlet: 4 in. Overall dimensions: L. 5 ft. 5 in. x W. 1 ft. 7-3/4 in. x H. 2 ft. 1-1/4 in.(ACN227).