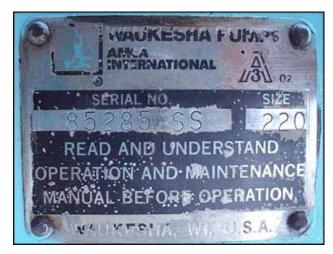

| Waukesha Model 220 Positive Displacement Pump |                     |
|-----------------------------------------------|---------------------|
| Mfg: Waukesha                                 | Model: 220          |
| Stock No: RCJF1606.30                         | Serial No: 85285 SS |

Waukesha Model 220 Positive Displacement Pump. Model: 220. S/N: 85285 SS. Flow rate for new pump is 310 gpm with required horsepower and pressure. Discuss with salesperson your process and product to determine if this refurbished pump should handle your specific duty. Maximum allowable speed: 600 rpm. Baldor Electric Company motor: 15 hp, 1765 rpm, 230/460V, 37/18.5 amps, 60Hz, 3 phase. US Motors drive. Inlet / Outlet: 4 in. Overall dimensions: L. 5 ft. 5 in. x W. 1 ft. 7-3/4 in. x H. 2 ft. 1-1/4 in.(ACN227).