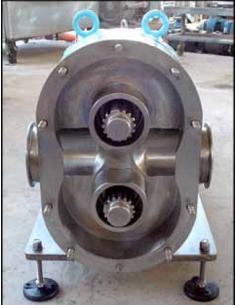

Waukesha Model 220 Positive Displacement Pump. Model: 220. S/N: 85285 SS. Flow rate for new pump is 310 gpm with required horsepower and pressure. Discuss with salesperson your process and product to determine if this refurbished pump should handle your specific duty. Maximum allowable speed: 600 rpm. Baldor Electric Company motor: 15 hp, 1765 rpm, 230/460V, 37/18.5 amps, 60Hz, 3 phase. US Motors drive. Inlet / Outlet: 4 in. Overall dimensions: L. 5 ft. 5 in. x W. 1 ft. 7-3/4 in. x H. 2 ft. 1-1/4 in.(ACN227).