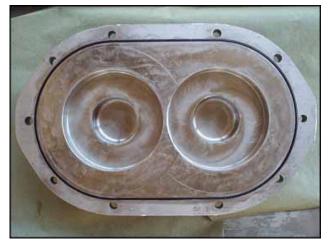

Waukesha Model 220 Positive Displacement Pump. Model: 220. S/N: 85285 SS. Flow rate for new pump is 310 gpm with required horsepower and pressure. Discuss with salesperson your process and product to determine if this refurbished pump should handle your specific duty. Maximum allowable speed: 600 rpm. Baldor Electric Company motor: 15 hp, 1765 rpm, 230/460V, 37/18.5 amps, 60Hz, 3 phase. US Motors drive. Inlet / Outlet: 4 in. Overall dimensions: L. 5 ft. 5 in. x W. 1 ft. 7-3/4 in. x H. 2 ft. 1-1/4 in.(ACN227).