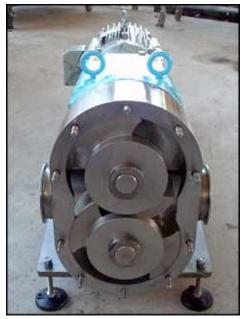

| Waukesha Model 220 Positive Displacement Pump |                     |
|-----------------------------------------------|---------------------|
| Mfg: Waukesha                                 | Model: 220          |
| Stock No: RCJF1606.30                         | Serial No: 85285 SS |

Waukesha Model 220 Positive Displacement Pump. Model: 220. S/N: 85285 SS. Flow rate for new pump is 310 gpm with required horsepower and pressure. Discuss with salesperson your process and product to determine if this refurbished pump should handle your specific duty. Maximum allowable speed: 600 rpm. Baldor Electric Company motor: 15 hp, 1765 rpm, 230/460V, 37/18.5 amps, 60Hz, 3 phase. US Motors drive. Inlet / Outlet: 4 in. Overall dimensions: L. 5 ft. 5 in. x W. 1 ft. 7-3/4 in. x H. 2 ft. 1-1/4 in.(ACN227).