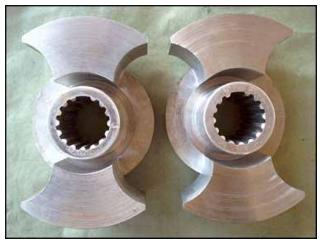

Waukesha Model 220 Positive Displacement Pump. Model: 220. S/N: 85285 SS. Flow rate for new pump is 310 gpm with required horsepower and pressure. Discuss with salesperson your process and product to determine if this refurbished pump should handle your specific duty. Maximum allowable speed: 600 rpm. Baldor Electric Company motor: 15 hp, 1765 rpm, 230/460V, 37/18.5 amps, 60Hz, 3 phase. US Motors drive. Inlet / Outlet: 4 in. Overall dimensions: L. 5 ft. 5 in. x W. 1 ft. 7-3/4 in. x H. 2 ft. 1-1/4 in.(ACN227).