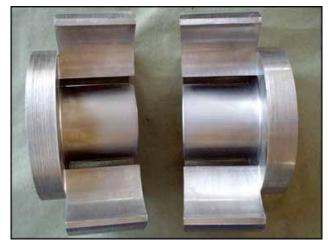

Waukesha Model 220 Positive Displacement Pump. Model: 220. S/N: 85285 SS. Flow rate for new pump is 310 gpm with required horsepower and pressure. Discuss with salesperson your process and product to determine if this refurbished pump should handle your specific duty. Maximum allowable speed: 600 rpm. Baldor Electric Company motor: 15 hp, 1765 rpm, 230/460V, 37/18.5 amps, 60Hz, 3 phase. US Motors drive. Inlet / Outlet: 4 in. Overall dimensions: L. 5 ft. 5 in. x W. 1 ft. 7-3/4 in. x H. 2 ft. 1-1/4 in.(ACN227).