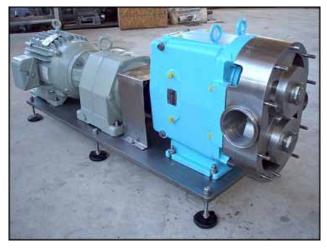

| Waukesha Model 220 Positive Displacement Pump |                     |
|-----------------------------------------------|---------------------|
| Mfg: Waukesha                                 | Model: 220          |
| Stock No: RCJF1606.30                         | Serial No: 85285 SS |

Waukesha Model 220 Positive Displacement Pump. Model: 220. S/N: 85285 SS. Flow rate for new pump is 310 gpm with required horsepower and pressure. Discuss with salesperson your process and product to determine if this refurbished pump should handle your specific duty. Maximum allowable speed: 600 rpm. Baldor Electric Company motor: 15 hp, 1765 rpm, 230/460V, 37/18.5 amps, 60Hz, 3 phase. US Motors drive. Inlet / Outlet: 4 in. Overall dimensions: L. 5 ft. 5 in. x W. 1 ft. 7-3/4 in. x H. 2 ft. 1-1/4 in.(ACN227).