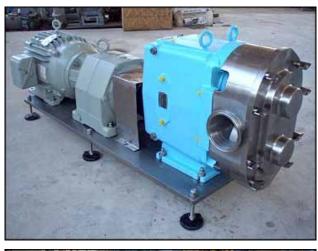

| Waukesha Model 220 Positive Displacement Pump |                     |
|-----------------------------------------------|---------------------|
| Mfg: Waukesha                                 | Model: 220          |
| Stock No: RCJF1606.30                         | Serial No: 85285 SS |

Waukesha Model 220 Positive Displacement Pump. Model: 220. S/N: 85285 SS. Flow rate for new pump is 310 gpm with required horsepower and pressure. Discuss with salesperson your process and product to determine if this refurbished pump should handle your specific duty. Maximum allowable speed: 600 rpm. Baldor Electric Company motor: 15 hp, 1765 rpm, 230/460V, 37/18.5 amps, 60Hz, 3 phase. US Motors drive. Inlet / Outlet: 4 in. Overall dimensions: L. 5 ft. 5 in. x W. 1 ft. 7-3/4 in. x H. 2 ft. 1-1/4 in.(ACN227).