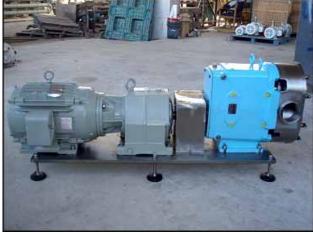

| Waukesha Model 220 Positive Displacement Pump |                     |
|-----------------------------------------------|---------------------|
| Mfg: Waukesha                                 | Model: 220          |
| Stock No: RCJF1606.30                         | Serial No: 85285 SS |

Waukesha Model 220 Positive Displacement Pump. Model: 220. S/N: 85285 SS. Flow rate for new pump is 310 gpm with required horsepower and pressure. Discuss with salesperson your process and product to determine if this refurbished pump should handle your specific duty. Maximum allowable speed: 600 rpm. Baldor Electric Company motor: 15 hp, 1765 rpm, 230/460V, 37/18.5 amps, 60Hz, 3 phase. US Motors drive. Inlet / Outlet: 4 in. Overall dimensions: L. 5 ft. 5 in. x W. 1 ft. 7-3/4 in. x H. 2 ft. 1-1/4 in.(ACN227).