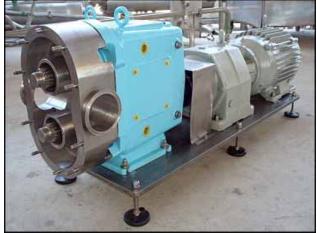

| Waukesha Model 220 Positive Displacement Pump |                     |
|-----------------------------------------------|---------------------|
| Mfg: Waukesha                                 | Model: 220          |
| Stock No: RCJF1606.30                         | Serial No: 85285 SS |

Waukesha Model 220 Positive Displacement Pump. Model: 220. S/N: 85285 SS. Flow rate for new pump is 310 gpm with required horsepower and pressure. Discuss with salesperson your process and product to determine if this refurbished pump should handle your specific duty. Maximum allowable speed: 600 rpm. Baldor Electric Company motor: 15 hp, 1765 rpm, 230/460V, 37/18.5 amps, 60Hz, 3 phase. US Motors drive. Inlet / Outlet: 4 in. Overall dimensions: L. 5 ft. 5 in. x W. 1 ft. 7-3/4 in. x H. 2 ft. 1-1/4 in.(ACN227).