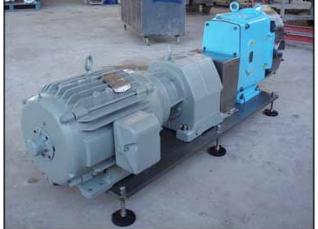

| Waukesha Model 220 Positive Displacement Pump |                     |
|-----------------------------------------------|---------------------|
| Mfg: Waukesha                                 | Model: 220          |
| Stock No: RCJF1606.30                         | Serial No: 85285 SS |

Waukesha Model 220 Positive Displacement Pump. Model: 220. S/N: 85285 SS. Flow rate for new pump is 310 gpm with required horsepower and pressure. Discuss with salesperson your process and product to determine if this refurbished pump should handle your specific duty. Maximum allowable speed: 600 rpm. Baldor Electric Company motor: 15 hp, 1765 rpm, 230/460V, 37/18.5 amps, 60Hz, 3 phase. US Motors drive. Inlet / Outlet: 4 in. Overall dimensions: L. 5 ft. 5 in. x W. 1 ft. 7-3/4 in. x H. 2 ft. 1-1/4 in.(ACN227).