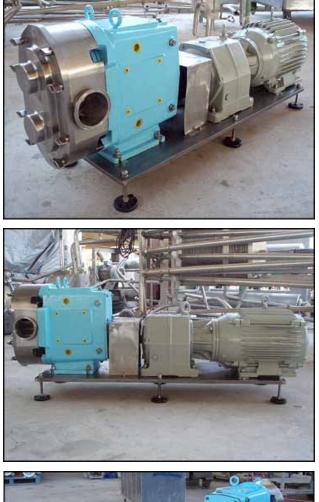

| Waukesha Model 220 Positive Displacement Pump |                     |
|-----------------------------------------------|---------------------|
| Mfg: Waukesha                                 | Model: 220          |
| Stock No: RCJF1606.30                         | Serial No: 85285 SS |

Waukesha Model 220 Positive Displacement Pump. Model: 220. S/N: 85285 SS. Flow rate for new pump is 310 gpm with required horsepower and pressure. Discuss with salesperson your process and product to determine if this refurbished pump should handle your specific duty. Maximum allowable speed: 600 rpm. Baldor Electric Company motor: 15 hp, 1765 rpm, 230/460V, 37/18.5 amps, 60Hz, 3 phase. US Motors drive. Inlet / Outlet: 4 in. Overall dimensions: L. 5 ft. 5 in. x W. 1 ft. 7-3/4 in. x H. 2 ft. 1-1/4 in.(ACN227).