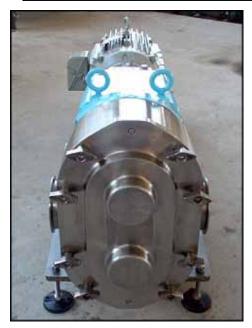

| Waukesha Model 220 Positive Displacement Pump |                     |
|-----------------------------------------------|---------------------|
| Mfg: Waukesha                                 | Model: 220          |
| Stock No: RCJF1606.30                         | Serial No: 85285 SS |

Waukesha Model 220 Positive Displacement Pump. Model: 220. S/N: 85285 SS. Flow rate for new pump is 310 gpm with required horsepower and pressure. Discuss with salesperson your process and product to determine if this refurbished pump should handle your specific duty. Maximum allowable speed: 600 rpm. Baldor Electric Company motor: 15 hp, 1765 rpm, 230/460V, 37/18.5 amps, 60Hz, 3 phase. US Motors drive. Inlet / Outlet: 4 in. Overall dimensions: L. 5 ft. 5 in. x W. 1 ft. 7-3/4 in. x H. 2 ft. 1-1/4 in.(ACN227).