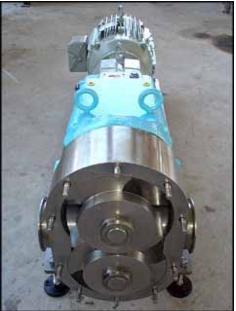

| Waukesha Model 220 Positive Displacement Pump |                     |
|-----------------------------------------------|---------------------|
| Mfg: Waukesha                                 | Model: 220          |
| Stock No: RCJF1606.30                         | Serial No: 85285 SS |

Waukesha Model 220 Positive Displacement Pump. Model: 220. S/N: 85285 SS. Flow rate for new pump is 310 gpm with required horsepower and pressure. Discuss with salesperson your process and product to determine if this refurbished pump should handle your specific duty. Maximum allowable speed: 600 rpm. Baldor Electric Company motor: 15 hp, 1765 rpm, 230/460V, 37/18.5 amps, 60Hz, 3 phase. US Motors drive. Inlet / Outlet: 4 in. Overall dimensions: L. 5 ft. 5 in. x W. 1 ft. 7-3/4 in. x H. 2 ft. 1-1/4 in.(ACN227).