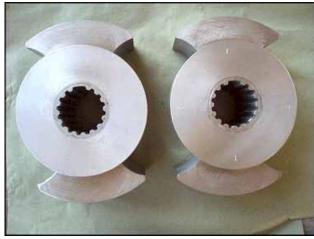

Waukesha Model 220 Positive Displacement Pump. Model: 220. S/N: 85285 SS. Flow rate for new pump is 310 gpm with required horsepower and pressure. Discuss with salesperson your process and product to determine if this refurbished pump should handle your specific duty. Maximum allowable speed: 600 rpm. Baldor Electric Company motor: 15 hp, 1765 rpm, 230/460V, 37/18.5 amps, 60Hz, 3 phase. US Motors drive. Inlet / Outlet: 4 in. Overall dimensions: L. 5 ft. 5 in. x W. 1 ft. 7-3/4 in. x H. 2 ft. 1-1/4 in.(ACN227).