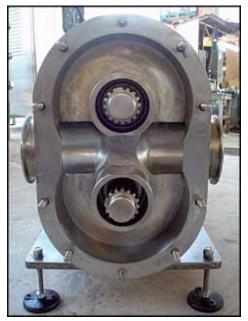

Waukesha Model 220 Positive Displacement Pump. Model: 220. S/N: 85285 SS. Flow rate for new pump is 310 gpm with required horsepower and pressure. Discuss with salesperson your process and product to determine if this refurbished pump should handle your specific duty. Maximum allowable speed: 600 rpm. Baldor Electric Company motor: 15 hp, 1765 rpm, 230/460V, 37/18.5 amps, 60Hz, 3 phase. US Motors drive. Inlet / Outlet: 4 in. Overall dimensions: L. 5 ft. 5 in. x W. 1 ft. 7-3/4 in. x H. 2 ft. 1-1/4 in.(ACN227).