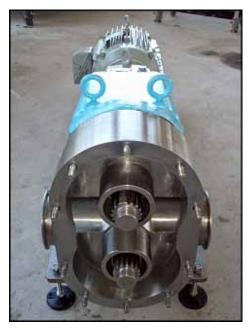

Waukesha Model 220 Positive Displacement Pump. Model: 220. S/N: 85285 SS. Flow rate for new pump is 310 gpm with required horsepower and pressure. Discuss with salesperson your process and product to determine if this refurbished pump should handle your specific duty. Maximum allowable speed: 600 rpm. Baldor Electric Company motor: 15 hp, 1765 rpm, 230/460V, 37/18.5 amps, 60Hz, 3 phase. US Motors drive. Inlet / Outlet: 4 in. Overall dimensions: L. 5 ft. 5 in. x W. 1 ft. 7-3/4 in. x H. 2 ft. 1-1/4 in.(ACN227).