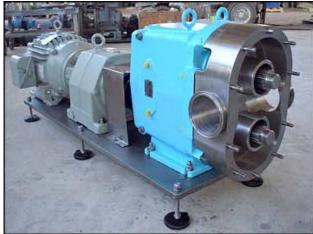

| Waukesha Model 220 Positive Displacement Pump |                     |
|-----------------------------------------------|---------------------|
| Mfg: Waukesha                                 | Model: 220          |
| Stock No: RCJF1606.30                         | Serial No: 85285 SS |

Waukesha Model 220 Positive Displacement Pump. Model: 220. S/N: 85285 SS. Flow rate for new pump is 310 gpm with required horsepower and pressure. Discuss with salesperson your process and product to determine if this refurbished pump should handle your specific duty. Maximum allowable speed: 600 rpm. Baldor Electric Company motor: 15 hp, 1765 rpm, 230/460V, 37/18.5 amps, 60Hz, 3 phase. US Motors drive. Inlet / Outlet: 4 in. Overall dimensions: L. 5 ft. 5 in. x W. 1 ft. 7-3/4 in. x H. 2 ft. 1-1/4 in.(ACN227).