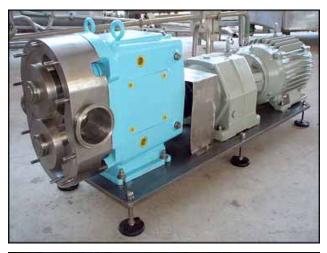

| Waukesha Model 220 Positive Displacement Pump |                     |
|-----------------------------------------------|---------------------|
| Mfg: Waukesha                                 | Model: 220          |
| Stock No: RCJF1606.30                         | Serial No: 85285 SS |

Waukesha Model 220 Positive Displacement Pump. Model: 220. S/N: 85285 SS. Flow rate for new pump is 310 gpm with required horsepower and pressure. Discuss with salesperson your process and product to determine if this refurbished pump should handle your specific duty. Maximum allowable speed: 600 rpm. Baldor Electric Company motor: 15 hp, 1765 rpm, 230/460V, 37/18.5 amps, 60Hz, 3 phase. US Motors drive. Inlet / Outlet: 4 in. Overall dimensions: L. 5 ft. 5 in. x W. 1 ft. 7-3/4 in. x H. 2 ft. 1-1/4 in.(ACN227).