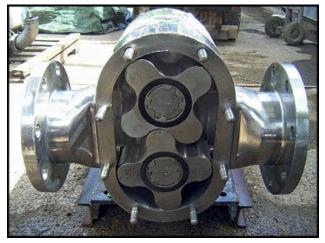

| Tri Clover PR300 Rotary Pump |              |
|------------------------------|--------------|
| Mfg: Tri Clover              | Model: PR300 |
| Stock No: RCJF1609.15        | Serial No:   |

Tri Clover Rotary Pump. Model: PR300. Flow rate for new pump is 300 gpm with required horsepower and pressure. Discuss with salesperson your process and product to determine if this refurbished pump should handle your specific duty. (2) 7-3/4 in. rotors. Char-Lynn® Hydraulic drive no. 119 1031 003. Inlet/Outlet: (2) 6 in. dia. flange with (8) 7/8 in. mounting holes. 3-5/8 in. adjacent, 9-1/2 in. opposite. Overall dimensions: 3 ft. 8-1/2 in. L x 1 ft. 8 in. W x 1 ft. 9-3/8 in. H.