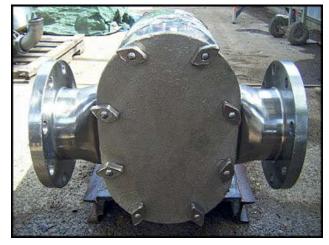

| Tri Clover PR300 Rotary Pump |              |
|------------------------------|--------------|
| Mfg: Tri Clover              | Model: PR300 |
| Stock No: RCJF1609.15        | Serial No:   |

Tri Clover Rotary Pump. Model: PR300. Flow rate for new pump is 300 gpm with required horsepower and pressure. Discuss with salesperson your process and product to determine if this refurbished pump should handle your specific duty. (2) 7-3/4 in. rotors. Char-Lynn® Hydraulic drive no. 119 1031 003. Inlet/Outlet: (2) 6 in. dia. flange with (8) 7/8 in. mounting holes. 3-5/8 in. adjacent, 9-1/2 in. opposite. Overall dimensions: 3 ft. 8-1/2 in. L x 1 ft. 8 in. W x 1 ft. 9-3/8 in. H.