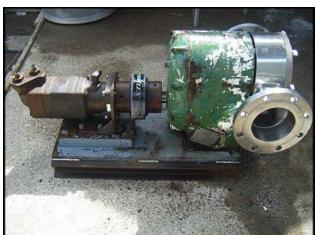

| Tri Clover PR300 Rotary Pump |              |
|------------------------------|--------------|
| Mfg: Tri Clover              | Model: PR300 |
| Stock No: RCJF1609.15        | Serial No:   |

Tri Clover Rotary Pump. Model: PR300. Flow rate for new pump is 300 gpm with required horsepower and pressure. Discuss with salesperson your process and product to determine if this refurbished pump should handle your specific duty. (2) 7-3/4 in. rotors. Char-Lynn® Hydraulic drive no. 119 1031 003. Inlet/Outlet: (2) 6 in. dia. flange with (8) 7/8 in. mounting holes. 3-5/8 in. adjacent, 9-1/2 in. opposite. Overall dimensions: 3 ft. 8-1/2 in. L x 1 ft. 8 in. W x 1 ft. 9-3/8 in. H.