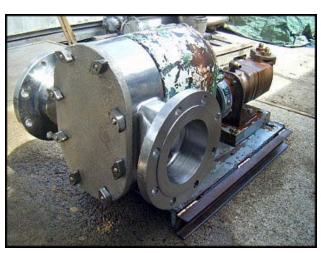

| Tri Clover PR300 Rotary Pump |              |
|------------------------------|--------------|
| Mfg: Tri Clover              | Model: PR300 |
| Stock No: RCJF1609.15        | Serial No:   |

Tri Clover Rotary Pump. Model: PR300. Flow rate for new pump is 300 gpm with required horsepower and pressure. Discuss with salesperson your process and product to determine if this refurbished pump should handle your specific duty. (2) 7-3/4 in. rotors. Char-Lynn® Hydraulic drive no. 119 1031 003. Inlet/Outlet: (2) 6 in. dia. flange with (8) 7/8 in. mounting holes. 3-5/8 in. adjacent, 9-1/2 in. opposite. Overall dimensions: 3 ft. 8-1/2 in. L x 1 ft. 8 in. W x 1 ft. 9-3/8 in. H.