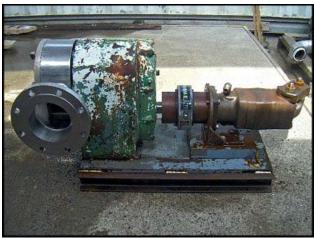

| Tri Clover PR300 Rotary Pump |              |
|------------------------------|--------------|
| Mfg: Tri Clover              | Model: PR300 |
| Stock No: RCJF1609.15        | Serial No:   |

Tri Clover Rotary Pump. Model: PR300. Flow rate for new pump is 300 gpm with required horsepower and pressure. Discuss with salesperson your process and product to determine if this refurbished pump should handle your specific duty. (2) 7-3/4 in. rotors. Char-Lynn® Hydraulic drive no. 119 1031 003. Inlet/Outlet: (2) 6 in. dia. flange with (8) 7/8 in. mounting holes. 3-5/8 in. adjacent, 9-1/2 in. opposite. Overall dimensions: 3 ft. 8-1/2 in. L x 1 ft. 8 in. W x 1 ft. 9-3/8 in. H.