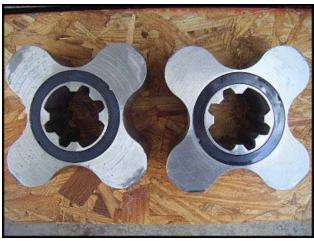

| Tri Clover PR300 Rotary Pump |              |
|------------------------------|--------------|
| Mfg: Tri Clover              | Model: PR300 |
| Stock No: RCJF1609.15        | Serial No:   |

Tri Clover Rotary Pump. Model: PR300. Flow rate for new pump is 300 gpm with required horsepower and pressure. Discuss with salesperson your process and product to determine if this refurbished pump should handle your specific duty. (2) 7-3/4 in. rotors. Char-Lynn® Hydraulic drive no. 119 1031 003. Inlet/Outlet: (2) 6 in. dia. flange with (8) 7/8 in. mounting holes. 3-5/8 in. adjacent, 9-1/2 in. opposite. Overall dimensions: 3 ft. 8-1/2 in. L x 1 ft. 8 in. W x 1 ft. 9-3/8 in. H.