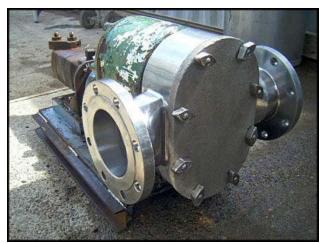

| Tri Clover PR300 Rotary Pump |              |
|------------------------------|--------------|
| Mfg: Tri Clover              | Model: PR300 |
| Stock No: RCJF1609.15        | Serial No:   |

Tri Clover Rotary Pump. Model: PR300. Flow rate for new pump is 300 gpm with required horsepower and pressure. Discuss with salesperson your process and product to determine if this refurbished pump should handle your specific duty. (2) 7-3/4 in. rotors. Char-Lynn® Hydraulic drive no. 119 1031 003. Inlet/Outlet: (2) 6 in. dia. flange with (8) 7/8 in. mounting holes. 3-5/8 in. adjacent, 9-1/2 in. opposite. Overall dimensions: 3 ft. 8-1/2 in. L x 1 ft. 8 in. W x 1 ft. 9-3/8 in. H.