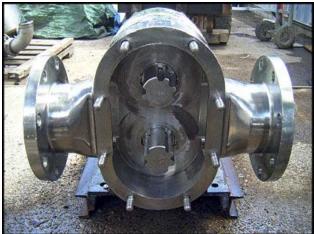

| Tri Clover PR300 Rotary Pump |              |
|------------------------------|--------------|
| Mfg: Tri Clover              | Model: PR300 |
| Stock No: RCJF1609.15        | Serial No:   |

Tri Clover Rotary Pump. Model: PR300. Flow rate for new pump is 300 gpm with required horsepower and pressure. Discuss with salesperson your process and product to determine if this refurbished pump should handle your specific duty. (2) 7-3/4 in. rotors. Char-Lynn® Hydraulic drive no. 119 1031 003. Inlet/Outlet: (2) 6 in. dia. flange with (8) 7/8 in. mounting holes. 3-5/8 in. adjacent, 9-1/2 in. opposite. Overall dimensions: 3 ft. 8-1/2 in. L x 1 ft. 8 in. W x 1 ft. 9-3/8 in. H.