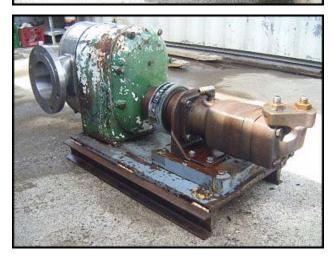

| Tri Clover PR300 Rotary Pump |              |
|------------------------------|--------------|
| Mfg: Tri Clover              | Model: PR300 |
| Stock No: RCJF1609.15        | Serial No:   |

Tri Clover Rotary Pump. Model: PR300. Flow rate for new pump is 300 gpm with required horsepower and pressure. Discuss with salesperson your process and product to determine if this refurbished pump should handle your specific duty. (2) 7-3/4 in. rotors. Char-Lynn® Hydraulic drive no. 119 1031 003. Inlet/Outlet: (2) 6 in. dia. flange with (8) 7/8 in. mounting holes. 3-5/8 in. adjacent, 9-1/2 in. opposite. Overall dimensions: 3 ft. 8-1/2 in. L x 1 ft. 8 in. W x 1 ft. 9-3/8 in. H.