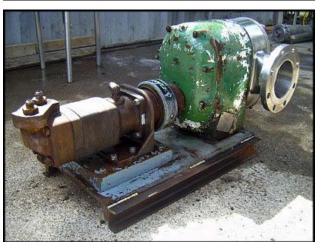

| Tri Clover PR300 Rotary Pump |              |
|------------------------------|--------------|
| Mfg: Tri Clover              | Model: PR300 |
| Stock No: RCJF1609.15        | Serial No:   |

Tri Clover Rotary Pump. Model: PR300. Flow rate for new pump is 300 gpm with required horsepower and pressure. Discuss with salesperson your process and product to determine if this refurbished pump should handle your specific duty. (2) 7-3/4 in. rotors. Char-Lynn® Hydraulic drive no. 119 1031 003. Inlet/Outlet: (2) 6 in. dia. flange with (8) 7/8 in. mounting holes. 3-5/8 in. adjacent, 9-1/2 in. opposite. Overall dimensions: 3 ft. 8-1/2 in. L x 1 ft. 8 in. W x 1 ft. 9-3/8 in. H.