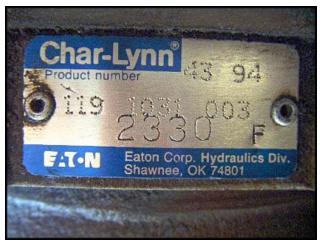

| Tri Clover PR300 Rotary Pump |              |
|------------------------------|--------------|
| Mfg: Tri Clover              | Model: PR300 |
| Stock No: RCJF1609.15        | Serial No:   |

Tri Clover Rotary Pump. Model: PR300. Flow rate for new pump is 300 gpm with required horsepower and pressure. Discuss with salesperson your process and product to determine if this refurbished pump should handle your specific duty. (2) 7-3/4 in. rotors. Char-Lynn® Hydraulic drive no. 119 1031 003. Inlet/Outlet: (2) 6 in. dia. flange with (8) 7/8 in. mounting holes. 3-5/8 in. adjacent, 9-1/2 in. opposite. Overall dimensions: 3 ft. 8-1/2 in. L x 1 ft. 8 in. W x 1 ft. 9-3/8 in. H.