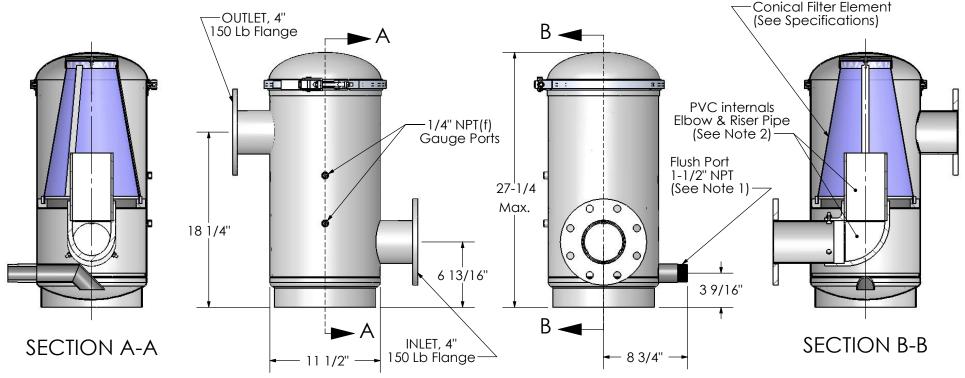

## **GENERAL SPECIFICATIONS:**

- Maximum Flow: 350 GPM (No minimum flow requirement)
- Maximum Pressure: 125 PSÌ
- Maximum Temperature: 135° F
- Screen Surface Area 367 Sq. In.

## **MATERIALS:**

- Housing: 304 Stainless standard (316 Stainless optional)
- Gasket: EPDM standard (other compounds available)
  Screen Mesh: 316 Stainless (1/4" perforated sheet backup)

## **NOTES:**

- 1- Flush Port is available in larger sizes. Bottom Flush Port is also available.
- 2- Stainless Steel internals (Elbow and Riser Pipe) are also available.
- 3- Dimensions are for informational purposes only and are subject to change.