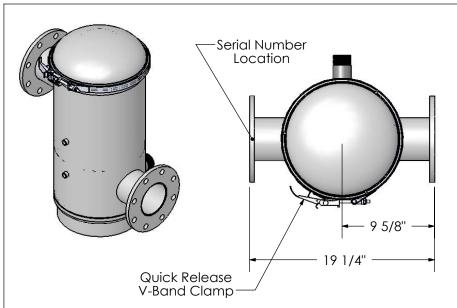

MILLER-LEAMAN INC. 800 Orange Ave. Daytona Beach FL 32114

PRODUCT SPECIFICATION

DRAWN 11/5/04 J. Larsen CHECKED ENG APPR. MKT APPR. SHEET 1 OF 1

Thompson Strainer MLS-4C