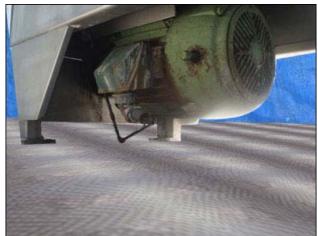

FMC Technologies (JBT FoodTech) Stainless Steel Paddle Finisher. Model: UCF200A. Serial No: H-017U.S Electrical Motor: 25 hp, 1775 rpm, 230/460V, amps 30.2, 60 Hz, 3 phase. Pulley dia. driver 7-1/4 in. Driven 25-3/8 in. Screen Mesh: .002. This unit has capabilities for a full range of fruit and vegetable reduction, recovery of soluble solids (pulp wash), core wash eliminating pits from stoned fruit pulp, separates seeds, skins and extraneous particulate materials from pureed pulp. Inlet flange dia. 13-3/8 in. x 6-1/8 in. Qty. 10 mounting holes dia. 1/2 in. adjacent 4 in. opposite 14-3/4 in. ACME outputs: 4 in. Overall Dimensions: L. 5ft. 10-1/8 in. x W. 2ft. 5-7/8 in. x H. 4ft. 1/2 in.(ACN967a).