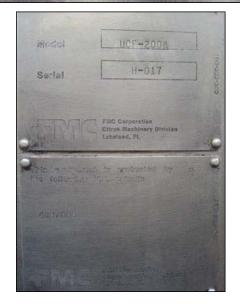

| FMC Technologies (JBT FoodTech) Stainless Steel Screw Finisher |                  |
|----------------------------------------------------------------|------------------|
| Mfg: FMC Technologies (JBT FoodTech)                           | Model: UCF200A   |
| Stock No: RCJF226.60                                           | Serial No: H-017 |

FMC Technologies (JBT FoodTech) Stainless Steel Paddle Finisher. Model: UCF200A. Serial No: H-017U.S Electrical Motor: 25 hp, 1775 rpm, 230/460V, amps 30.2, 60 Hz, 3 phase. Pulley dia. driver 7-1/4 in. Driven 25-3/8 in. Screen Mesh: .002. This unit has capabilities for a full range of fruit and vegetable reduction, recovery of soluble solids (pulp wash), core wash eliminating pits from stoned fruit pulp, separates seeds, skins and extraneous particulate materials from pureed pulp. Inlet flange dia. 13-3/8 in. x 6-1/8 in. Qty. 10 mounting holes dia. 1/2 in. adjacent 4 in. opposite 14-3/4 in. ACME outputs: 4 in. Overall Dimensions: L. 5ft. 10-1/8 in. x W. 2ft. 5-7/8 in. x H. 4ft. 1/2 in.(ACN967a).