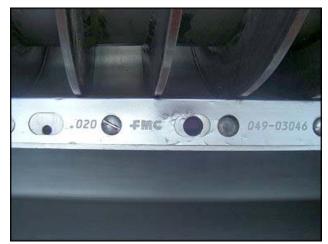

| FMC Technologies (JBT FoodTech) Stainless Steel Screw Finisher |                  |
|----------------------------------------------------------------|------------------|
| Mfg: FMC Technologies (JBT FoodTech)                           | Model: UCF200A   |
| Stock No: RCJF226.60                                           | Serial No: H-017 |

FMC Technologies (JBT FoodTech) Stainless Steel Paddle Finisher. Model: UCF200A. Serial No: H-017U.S Electrical Motor: 25 hp, 1775 rpm, 230/460V, amps 30.2, 60 Hz, 3 phase. Pulley dia. driver 7-1/4 in. Driven 25-3/8 in. Screen Mesh: .002. This unit has capabilities for a full range of fruit and vegetable reduction, recovery of soluble solids (pulp wash), core wash eliminating pits from stoned fruit pulp, separates seeds, skins and extraneous particulate materials from pureed pulp. Inlet flange dia. 13-3/8 in. x 6-1/8 in. Qty. 10 mounting holes dia. 1/2 in. adjacent 4 in. opposite 14-3/4 in. ACME outputs: 4 in. Overall Dimensions: L. 5ft. 10-1/8 in. x W. 2ft. 5-7/8 in. x H. 4ft. 1/2 in.(ACN967a).