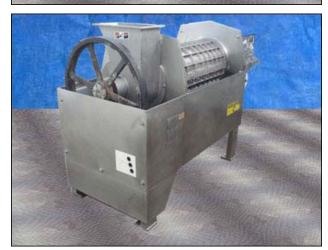

FMC Technologies (JBT FoodTech) Stainless Steel Paddle Finisher. Model: UCF200A. Serial No: H-017U.S Electrical Motor: 25 hp, 1775 rpm, 230/460V, amps 30.2, 60 Hz, 3 phase. Pulley dia. driver 7-1/4 in. Driven 25-3/8 in. Screen Mesh: .002. This unit has capabilities for a full range of fruit and vegetable reduction, recovery of soluble solids (pulp wash), core wash eliminating pits from stoned fruit pulp, separates seeds, skins and extraneous particulate materials from pureed pulp. Inlet flange dia. 13-3/8 in. x 6-1/8 in. Qty. 10 mounting holes dia. 1/2 in. adjacent 4 in. opposite 14-3/4 in. ACME outputs: 4 in. Overall Dimensions: L. 5ft. 10-1/8 in. x W. 2ft. 5-7/8 in. x H. 4ft. 1/2 in.(ACN967a).