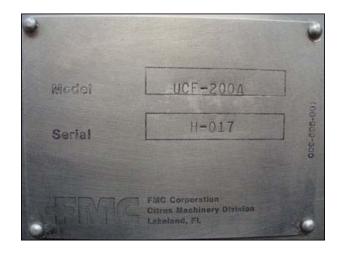

| FMC Technologies (JBT FoodTech) Stainless Steel Screw Finisher |                  |
|----------------------------------------------------------------|------------------|
| Mfg: FMC Technologies (JBT FoodTech)                           | Model: UCF200A   |
| Stock No: RCJF226.60                                           | Serial No: H-017 |

FMC Technologies (JBT FoodTech) Stainless Steel Paddle Finisher. Model: UCF200A. Serial No: H-017U.S Electrical Motor: 25 hp, 1775 rpm, 230/460V, amps 30.2, 60 Hz, 3 phase. Pulley dia. driver 7-1/4 in. Driven 25-3/8 in. Screen Mesh: .002. This unit has capabilities for a full range of fruit and vegetable reduction, recovery of soluble solids (pulp wash), core wash eliminating pits from stoned fruit pulp, separates seeds, skins and extraneous particulate materials from pureed pulp. Inlet flange dia. 13-3/8 in. x 6-1/8 in. Qty. 10 mounting holes dia. 1/2 in. adjacent 4 in. opposite 14-3/4 in. ACME outputs: 4 in. Overall Dimensions: L. 5ft. 10-1/8 in. x W. 2ft. 5-7/8 in. x H. 4ft. 1/2 in.(ACN967a).