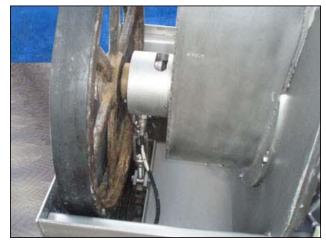

FMC Technologies (JBT FoodTech) Stainless Steel Paddle Finisher. Model: UCF200A. Serial No: H-017U.S Electrical Motor: 25 hp, 1775 rpm, 230/460V, amps 30.2, 60 Hz, 3 phase. Pulley dia. driver 7-1/4 in. Driven 25-3/8 in. Screen Mesh: .002. This unit has capabilities for a full range of fruit and vegetable reduction, recovery of soluble solids (pulp wash), core wash eliminating pits from stoned fruit pulp, separates seeds, skins and extraneous particulate materials from pureed pulp. Inlet flange dia. 13-3/8 in. x 6-1/8 in. Qty. 10 mounting holes dia. 1/2 in. adjacent 4 in. opposite 14-3/4 in. ACME outputs: 4 in. Overall Dimensions: L. 5ft. 10-1/8 in. x W. 2ft. 5-7/8 in. x H. 4ft. 1/2 in.(ACN967a).