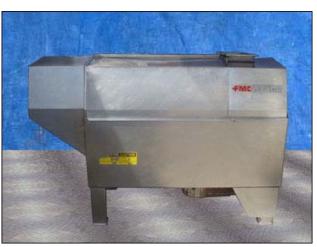

| FMC Technologies (JBT FoodTech) Stainless Steel Screw Finisher |                  |
|----------------------------------------------------------------|------------------|
| Mfg: FMC Technologies (JBT FoodTech)                           | Model: UCF200A   |
| Stock No: RCJF226.60                                           | Serial No: H-017 |

FMC Technologies (JBT FoodTech) Stainless Steel Paddle Finisher. Model: UCF200A. Serial No: H-017U.S Electrical Motor: 25 hp, 1775 rpm, 230/460V, amps 30.2, 60 Hz, 3 phase. Pulley dia. driver 7-1/4 in. Driven 25-3/8 in. Screen Mesh: .002. This unit has capabilities for a full range of fruit and vegetable reduction, recovery of soluble solids (pulp wash), core wash eliminating pits from stoned fruit pulp, separates seeds, skins and extraneous particulate materials from pureed pulp. Inlet flange dia. 13-3/8 in. x 6-1/8 in. Qty. 10 mounting holes dia. 1/2 in. adjacent 4 in. opposite 14-3/4 in. ACME outputs: 4 in. Overall Dimensions: L. 5ft. 10-1/8 in. x W. 2ft. 5-7/8 in. x H. 4ft. 1/2 in.(ACN967a).