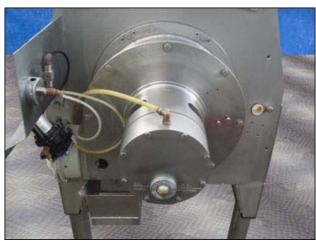

FMC Technologies (JBT FoodTech) Stainless Steel Paddle Finisher. Model: UCF200A. Serial No: H-017U.S Electrical Motor: 25 hp, 1775 rpm, 230/460V, amps 30.2, 60 Hz, 3 phase. Pulley dia. driver 7-1/4 in. Driven 25-3/8 in. Screen Mesh: .002. This unit has capabilities for a full range of fruit and vegetable reduction, recovery of soluble solids (pulp wash), core wash eliminating pits from stoned fruit pulp, separates seeds, skins and extraneous particulate materials from pureed pulp. Inlet flange dia. 13-3/8 in. x 6-1/8 in. Qty. 10 mounting holes dia. 1/2 in. adjacent 4 in. opposite 14-3/4 in. ACME outputs: 4 in. Overall Dimensions: L. 5ft. 10-1/8 in. x W. 2ft. 5-7/8 in. x H. 4ft. 1/2 in.(ACN967a).