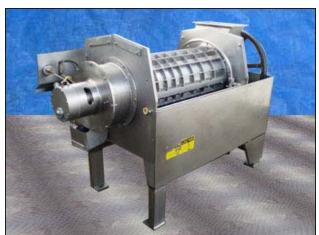

| FMC Technologies (JBT FoodTech) Stainless Steel Screw Finisher |                  |
|----------------------------------------------------------------|------------------|
| Mfg: FMC Technologies (JBT FoodTech)                           | Model: UCF200A   |
| Stock No: RCJF226.60                                           | Serial No: H-017 |

FMC Technologies (JBT FoodTech) Stainless Steel Paddle Finisher. Model: UCF200A. Serial No: H-017U.S Electrical Motor: 25 hp, 1775 rpm, 230/460V, amps 30.2, 60 Hz, 3 phase. Pulley dia. driver 7-1/4 in. Driven 25-3/8 in. Screen Mesh: .002. This unit has capabilities for a full range of fruit and vegetable reduction, recovery of soluble solids (pulp wash), core wash eliminating pits from stoned fruit pulp, separates seeds, skins and extraneous particulate materials from pureed pulp. Inlet flange dia. 13-3/8 in. x 6-1/8 in. Qty. 10 mounting holes dia. 1/2 in. adjacent 4 in. opposite 14-3/4 in. ACME outputs: 4 in. Overall Dimensions: L. 5ft. 10-1/8 in. x W. 2ft. 5-7/8 in. x H. 4ft. 1/2 in.(ACN967a).