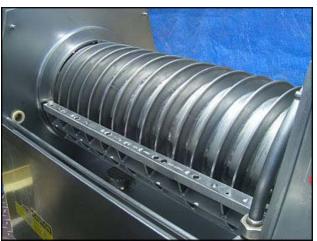

FMC Technologies (JBT FoodTech) Stainless Steel Paddle Finisher. Model: UCF200A. Serial No: H-017U.S Electrical Motor: 25 hp, 1775 rpm, 230/460V, amps 30.2, 60 Hz, 3 phase. Pulley dia. driver 7-1/4 in. Driven 25-3/8 in. Screen Mesh: .002. This unit has capabilities for a full range of fruit and vegetable reduction, recovery of soluble solids (pulp wash), core wash eliminating pits from stoned fruit pulp, separates seeds, skins and extraneous particulate materials from pureed pulp. Inlet flange dia. 13-3/8 in. x 6-1/8 in. Qty. 10 mounting holes dia. 1/2 in. adjacent 4 in. opposite 14-3/4 in. ACME outputs: 4 in. Overall Dimensions: L. 5ft. 10-1/8 in. x W. 2ft. 5-7/8 in. x H. 4ft. 1/2 in.(ACN967a).