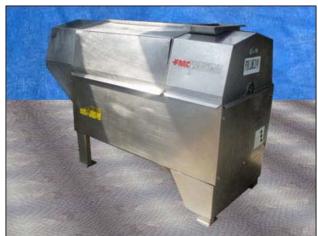

| FMC Technologies (JBT FoodTech) Stainless Steel Screw Finisher |                  |
|----------------------------------------------------------------|------------------|
| Mfg: FMC Technologies (JBT FoodTech)                           | Model: UCF200A   |
| Stock No: RCJF226.60                                           | Serial No: H-017 |

FMC Technologies (JBT FoodTech) Stainless Steel Paddle Finisher. Model: UCF200A. Serial No: H-017U.S Electrical Motor: 25 hp, 1775 rpm, 230/460V, amps 30.2, 60 Hz, 3 phase. Pulley dia. driver 7-1/4 in. Driven 25-3/8 in. Screen Mesh: .002. This unit has capabilities for a full range of fruit and vegetable reduction, recovery of soluble solids (pulp wash), core wash eliminating pits from stoned fruit pulp, separates seeds, skins and extraneous particulate materials from pureed pulp. Inlet flange dia. 13-3/8 in. x 6-1/8 in. Qty. 10 mounting holes dia. 1/2 in. adjacent 4 in. opposite 14-3/4 in. ACME outputs: 4 in. Overall Dimensions: L. 5ft. 10-1/8 in. x W. 2ft. 5-7/8 in. x H. 4ft. 1/2 in.(ACN967a).