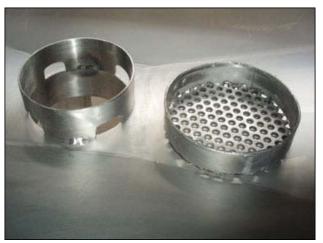

FMC Technologies (JBT FoodTech) Stainless Steel Paddle Finisher. Model: UCF200A. Serial No: H-017U.S Electrical Motor: 25 hp, 1775 rpm, 230/460V, amps 30.2, 60 Hz, 3 phase. Pulley dia. driver 7-1/4 in. Driven 25-3/8 in. Screen Mesh: .002. This unit has capabilities for a full range of fruit and vegetable reduction, recovery of soluble solids (pulp wash), core wash eliminating pits from stoned fruit pulp, separates seeds, skins and extraneous particulate materials from pureed pulp. Inlet flange dia. 13-3/8 in. x 6-1/8 in. Qty. 10 mounting holes dia. 1/2 in. adjacent 4 in. opposite 14-3/4 in. ACME outputs: 4 in. Overall Dimensions: L. 5ft. 10-1/8 in. x W. 2ft. 5-7/8 in. x H. 4ft. 1/2 in.(ACN967a).