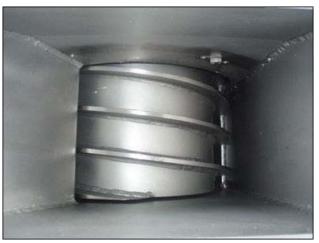

FMC Technologies (JBT FoodTech) Stainless Steel Paddle Finisher. Model: UCF200A. Serial No: H-017U.S Electrical Motor: 25 hp, 1775 rpm, 230/460V, amps 30.2, 60 Hz, 3 phase. Pulley dia. driver 7-1/4 in. Driven 25-3/8 in. Screen Mesh: .002. This unit has capabilities for a full range of fruit and vegetable reduction, recovery of soluble solids (pulp wash), core wash eliminating pits from stoned fruit pulp, separates seeds, skins and extraneous particulate materials from pureed pulp. Inlet flange dia. 13-3/8 in. x 6-1/8 in. Qty. 10 mounting holes dia. 1/2 in. adjacent 4 in. opposite 14-3/4 in. ACME outputs: 4 in. Overall Dimensions: L. 5ft. 10-1/8 in. x W. 2ft. 5-7/8 in. x H. 4ft. 1/2 in.(ACN967a).