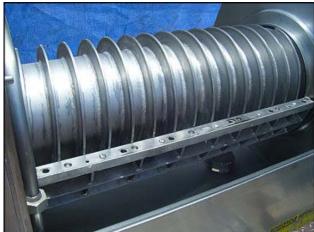

FMC Technologies (JBT FoodTech) Stainless Steel Paddle Finisher. Model: UCF200A. Serial No: H-017U.S Electrical Motor: 25 hp, 1775 rpm, 230/460V, amps 30.2, 60 Hz, 3 phase. Pulley dia. driver 7-1/4 in. Driven 25-3/8 in. Screen Mesh: .002. This unit has capabilities for a full range of fruit and vegetable reduction, recovery of soluble solids (pulp wash), core wash eliminating pits from stoned fruit pulp, separates seeds, skins and extraneous particulate materials from pureed pulp. Inlet flange dia. 13-3/8 in. x 6-1/8 in. Qty. 10 mounting holes dia. 1/2 in. adjacent 4 in. opposite 14-3/4 in. ACME outputs: 4 in. Overall Dimensions: L. 5ft. 10-1/8 in. x W. 2ft. 5-7/8 in. x H. 4ft. 1/2 in.(ACN967a).