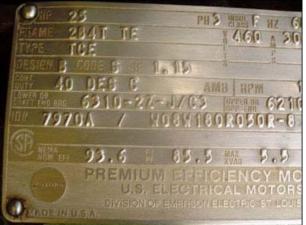

FMC Technologies (JBT FoodTech) Stainless Steel Paddle Finisher. Model: UCF200A. Serial No: H-017U.S Electrical Motor: 25 hp, 1775 rpm, 230/460V, amps 30.2, 60 Hz, 3 phase. Pulley dia. driver 7-1/4 in. Driven 25-3/8 in. Screen Mesh: .002. This unit has capabilities for a full range of fruit and vegetable reduction, recovery of soluble solids (pulp wash), core wash eliminating pits from stoned fruit pulp, separates seeds, skins and extraneous particulate materials from pureed pulp. Inlet flange dia. 13-3/8 in. x 6-1/8 in. Qty. 10 mounting holes dia. 1/2 in. adjacent 4 in. opposite 14-3/4 in. ACME outputs: 4 in. Overall Dimensions: L. 5ft. 10-1/8 in. x W. 2ft. 5-7/8 in. x H. 4ft. 1/2 in.(ACN967a).