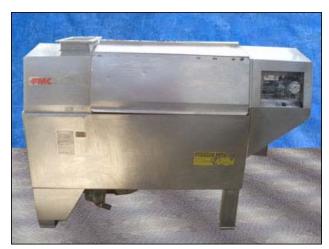

| FMC Technologies (JBT FoodTech) Stainless Steel Screw Finisher |                  |
|----------------------------------------------------------------|------------------|
| Mfg: FMC Technologies (JBT FoodTech)                           | Model: UCF200A   |
| Stock No: RCJF226.60                                           | Serial No: H-017 |

FMC Technologies (JBT FoodTech) Stainless Steel Paddle Finisher. Model: UCF200A. Serial No: H-017U.S Electrical Motor: 25 hp, 1775 rpm, 230/460V, amps 30.2, 60 Hz, 3 phase. Pulley dia. driver 7-1/4 in. Driven 25-3/8 in. Screen Mesh: .002. This unit has capabilities for a full range of fruit and vegetable reduction, recovery of soluble solids (pulp wash), core wash eliminating pits from stoned fruit pulp, separates seeds, skins and extraneous particulate materials from pureed pulp. Inlet flange dia. 13-3/8 in. x 6-1/8 in. Qty. 10 mounting holes dia. 1/2 in. adjacent 4 in. opposite 14-3/4 in. ACME outputs: 4 in. Overall Dimensions: L. 5ft. 10-1/8 in. x W. 2ft. 5-7/8 in. x H. 4ft. 1/2 in.(ACN967a).