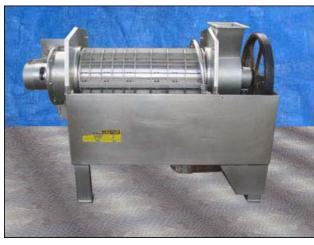

FMC Technologies (JBT FoodTech) Stainless Steel Paddle Finisher. Model: UCF200A. Serial No: H-017U.S Electrical Motor: 25 hp, 1775 rpm, 230/460V, amps 30.2, 60 Hz, 3 phase. Pulley dia. driver 7-1/4 in. Driven 25-3/8 in. Screen Mesh: .002. This unit has capabilities for a full range of fruit and vegetable reduction, recovery of soluble solids (pulp wash), core wash eliminating pits from stoned fruit pulp, separates seeds, skins and extraneous particulate materials from pureed pulp. Inlet flange dia. 13-3/8 in. x 6-1/8 in. Qty. 10 mounting holes dia. 1/2 in. adjacent 4 in. opposite 14-3/4 in. ACME outputs: 4 in. Overall Dimensions: L. 5ft. 10-1/8 in. x W. 2ft. 5-7/8 in. x H. 4ft. 1/2 in.(ACN967a).