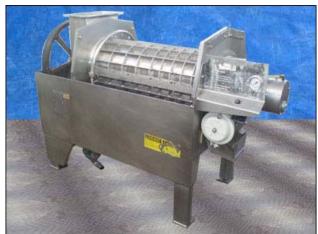

FMC Technologies (JBT FoodTech) Stainless Steel Paddle Finisher. Model: UCF200A. Serial No: H-017U.S Electrical Motor: 25 hp, 1775 rpm, 230/460V, amps 30.2, 60 Hz, 3 phase. Pulley dia. driver 7-1/4 in. Driven 25-3/8 in. Screen Mesh: .002. This unit has capabilities for a full range of fruit and vegetable reduction, recovery of soluble solids (pulp wash), core wash eliminating pits from stoned fruit pulp, separates seeds, skins and extraneous particulate materials from pureed pulp. Inlet flange dia. 13-3/8 in. x 6-1/8 in. Qty. 10 mounting holes dia. 1/2 in. adjacent 4 in. opposite 14-3/4 in. ACME outputs: 4 in. Overall Dimensions: L. 5ft. 10-1/8 in. x W. 2ft. 5-7/8 in. x H. 4ft. 1/2 in.(ACN967a).