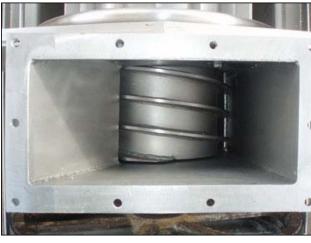

FMC Technologies (JBT FoodTech) Stainless Steel Paddle Finisher. Model: UCF200A. Serial No: H-017U.S Electrical Motor: 25 hp, 1775 rpm, 230/460V, amps 30.2, 60 Hz, 3 phase. Pulley dia. driver 7-1/4 in. Driven 25-3/8 in. Screen Mesh: .002. This unit has capabilities for a full range of fruit and vegetable reduction, recovery of soluble solids (pulp wash), core wash eliminating pits from stoned fruit pulp, separates seeds, skins and extraneous particulate materials from pureed pulp. Inlet flange dia. 13-3/8 in. x 6-1/8 in. Qty. 10 mounting holes dia. 1/2 in. adjacent 4 in. opposite 14-3/4 in. ACME outputs: 4 in. Overall Dimensions: L. 5ft. 10-1/8 in. x W. 2ft. 5-7/8 in. x H. 4ft. 1/2 in.(ACN967a).