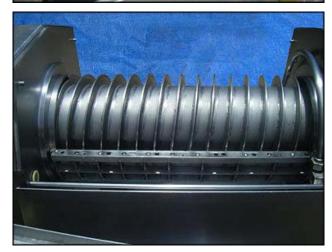

FMC Technologies (JBT FoodTech) Stainless Steel Paddle Finisher. Model: UCF200A. Serial No: H-017U.S Electrical Motor: 25 hp, 1775 rpm, 230/460V, amps 30.2, 60 Hz, 3 phase. Pulley dia. driver 7-1/4 in. Driven 25-3/8 in. Screen Mesh: .002. This unit has capabilities for a full range of fruit and vegetable reduction, recovery of soluble solids (pulp wash), core wash eliminating pits from stoned fruit pulp, separates seeds, skins and extraneous particulate materials from pureed pulp. Inlet flange dia. 13-3/8 in. x 6-1/8 in. Qty. 10 mounting holes dia. 1/2 in. adjacent 4 in. opposite 14-3/4 in. ACME outputs: 4 in. Overall Dimensions: L. 5ft. 10-1/8 in. x W. 2ft. 5-7/8 in. x H. 4ft. 1/2 in.(ACN967a).