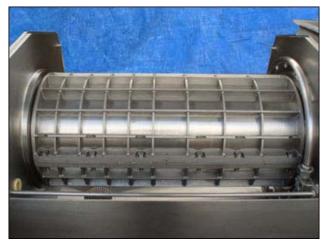

FMC Technologies (JBT FoodTech) Stainless Steel Paddle Finisher. Model: UCF200A. Serial No: H-017U.S Electrical Motor: 25 hp, 1775 rpm, 230/460V, amps 30.2, 60 Hz, 3 phase. Pulley dia. driver 7-1/4 in. Driven 25-3/8 in. Screen Mesh: .002. This unit has capabilities for a full range of fruit and vegetable reduction, recovery of soluble solids (pulp wash), core wash eliminating pits from stoned fruit pulp, separates seeds, skins and extraneous particulate materials from pureed pulp. Inlet flange dia. 13-3/8 in. x 6-1/8 in. Qty. 10 mounting holes dia. 1/2 in. adjacent 4 in. opposite 14-3/4 in. ACME outputs: 4 in. Overall Dimensions: L. 5ft. 10-1/8 in. x W. 2ft. 5-7/8 in. x H. 4ft. 1/2 in.(ACN967a).