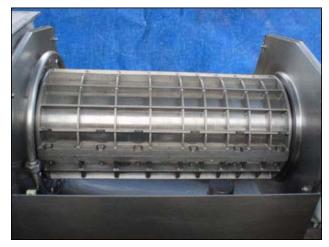

FMC Technologies (JBT FoodTech) Stainless Steel Paddle Finisher. Model: UCF200A. Serial No: H-017U.S Electrical Motor: 25 hp, 1775 rpm, 230/460V, amps 30.2, 60 Hz, 3 phase. Pulley dia. driver 7-1/4 in. Driven 25-3/8 in. Screen Mesh: .002. This unit has capabilities for a full range of fruit and vegetable reduction, recovery of soluble solids (pulp wash), core wash eliminating pits from stoned fruit pulp, separates seeds, skins and extraneous particulate materials from pureed pulp. Inlet flange dia. 13-3/8 in. x 6-1/8 in. Qty. 10 mounting holes dia. 1/2 in. adjacent 4 in. opposite 14-3/4 in. ACME outputs: 4 in. Overall Dimensions: L. 5ft. 10-1/8 in. x W. 2ft. 5-7/8 in. x H. 4ft. 1/2 in.(ACN967a).