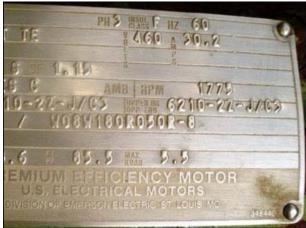

FMC Technologies (JBT FoodTech) Stainless Steel Paddle Finisher. Model: UCF200A. Serial No: H-017U.S Electrical Motor: 25 hp, 1775 rpm, 230/460V, amps 30.2, 60 Hz, 3 phase. Pulley dia. driver 7-1/4 in. Driven 25-3/8 in. Screen Mesh: .002. This unit has capabilities for a full range of fruit and vegetable reduction, recovery of soluble solids (pulp wash), core wash eliminating pits from stoned fruit pulp, separates seeds, skins and extraneous particulate materials from pureed pulp. Inlet flange dia. 13-3/8 in. x 6-1/8 in. Qty. 10 mounting holes dia. 1/2 in. adjacent 4 in. opposite 14-3/4 in. ACME outputs: 4 in. Overall Dimensions: L. 5ft. 10-1/8 in. x W. 2ft. 5-7/8 in. x H. 4ft. 1/2 in.(ACN967a).