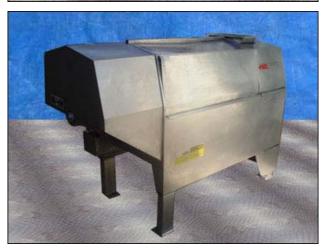

| FMC Technologies (JBT FoodTech) Stainless Steel Screw Finisher |                  |
|----------------------------------------------------------------|------------------|
| Mfg: FMC Technologies (JBT FoodTech)                           | Model: UCF200A   |
| Stock No: RCJF226.60                                           | Serial No: H-017 |

FMC Technologies (JBT FoodTech) Stainless Steel Paddle Finisher. Model: UCF200A. Serial No: H-017U.S Electrical Motor: 25 hp, 1775 rpm, 230/460V, amps 30.2, 60 Hz, 3 phase. Pulley dia. driver 7-1/4 in. Driven 25-3/8 in. Screen Mesh: .002. This unit has capabilities for a full range of fruit and vegetable reduction, recovery of soluble solids (pulp wash), core wash eliminating pits from stoned fruit pulp, separates seeds, skins and extraneous particulate materials from pureed pulp. Inlet flange dia. 13-3/8 in. x 6-1/8 in. Qty. 10 mounting holes dia. 1/2 in. adjacent 4 in. opposite 14-3/4 in. ACME outputs: 4 in. Overall Dimensions: L. 5ft. 10-1/8 in. x W. 2ft. 5-7/8 in. x H. 4ft. 1/2 in.(ACN967a).