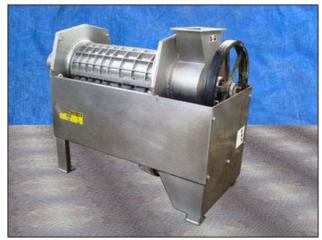

| FMC Technologies (JBT FoodTech) Stainless Steel Screw Finisher |                  |
|----------------------------------------------------------------|------------------|
| Mfg: FMC Technologies (JBT FoodTech)                           | Model: UCF200A   |
| Stock No: RCJF226.60                                           | Serial No: H-017 |

FMC Technologies (JBT FoodTech) Stainless Steel Paddle Finisher. Model: UCF200A. Serial No: H-017U.S Electrical Motor: 25 hp, 1775 rpm, 230/460V, amps 30.2, 60 Hz, 3 phase. Pulley dia. driver 7-1/4 in. Driven 25-3/8 in. Screen Mesh: .002. This unit has capabilities for a full range of fruit and vegetable reduction, recovery of soluble solids (pulp wash), core wash eliminating pits from stoned fruit pulp, separates seeds, skins and extraneous particulate materials from pureed pulp. Inlet flange dia. 13-3/8 in. x 6-1/8 in. Qty. 10 mounting holes dia. 1/2 in. adjacent 4 in. opposite 14-3/4 in. ACME outputs: 4 in. Overall Dimensions: L. 5ft. 10-1/8 in. x W. 2ft. 5-7/8 in. x H. 4ft. 1/2 in.(ACN967a).