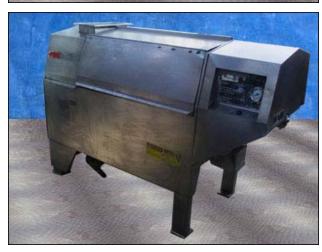

| FMC Technologies (JBT FoodTech) Stainless Steel Screw Finisher |                  |
|----------------------------------------------------------------|------------------|
| Mfg: FMC Technologies (JBT FoodTech)                           | Model: UCF200A   |
| Stock No: RCJF226.60                                           | Serial No: H-017 |

FMC Technologies (JBT FoodTech) Stainless Steel Paddle Finisher. Model: UCF200A. Serial No: H-017U.S Electrical Motor: 25 hp, 1775 rpm, 230/460V, amps 30.2, 60 Hz, 3 phase. Pulley dia. driver 7-1/4 in. Driven 25-3/8 in. Screen Mesh: .002. This unit has capabilities for a full range of fruit and vegetable reduction, recovery of soluble solids (pulp wash), core wash eliminating pits from stoned fruit pulp, separates seeds, skins and extraneous particulate materials from pureed pulp. Inlet flange dia. 13-3/8 in. x 6-1/8 in. Qty. 10 mounting holes dia. 1/2 in. adjacent 4 in. opposite 14-3/4 in. ACME outputs: 4 in. Overall Dimensions: L. 5ft. 10-1/8 in. x W. 2ft. 5-7/8 in. x H. 4ft. 1/2 in.(ACN967a).