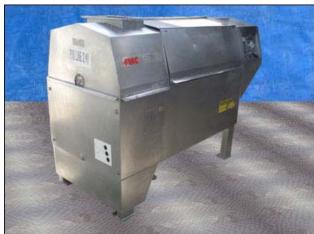

| FMC Technologies (JBT FoodTech) Stainless Steel Screw Finisher |                  |
|----------------------------------------------------------------|------------------|
| Mfg: FMC Technologies (JBT FoodTech)                           | Model: UCF200A   |
| Stock No: RCJF226.60                                           | Serial No: H-017 |

FMC Technologies (JBT FoodTech) Stainless Steel Paddle Finisher. Model: UCF200A. Serial No: H-017U.S Electrical Motor: 25 hp, 1775 rpm, 230/460V, amps 30.2, 60 Hz, 3 phase. Pulley dia. driver 7-1/4 in. Driven 25-3/8 in. Screen Mesh: .002. This unit has capabilities for a full range of fruit and vegetable reduction, recovery of soluble solids (pulp wash), core wash eliminating pits from stoned fruit pulp, separates seeds, skins and extraneous particulate materials from pureed pulp. Inlet flange dia. 13-3/8 in. x 6-1/8 in. Qty. 10 mounting holes dia. 1/2 in. adjacent 4 in. opposite 14-3/4 in. ACME outputs: 4 in. Overall Dimensions: L. 5ft. 10-1/8 in. x W. 2ft. 5-7/8 in. x H. 4ft. 1/2 in.(ACN967a).