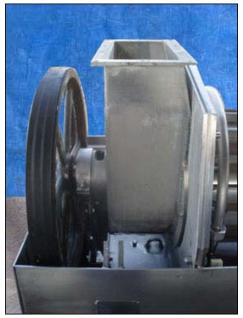

FMC (JBT FoodTech) Stainless Steel Screw Finisher. Model: UCF200A. Serial no. 83-33. Pulley dia. driver: 6 in., driven: 25-1/2 in. (1) Upper rectangular flange inlet: 13-1/2 in. L x 6 in. W. (10) mounting holes  $\frac{1}{2}$  in. dia., adjacent distance: 4-5/8 in., opposite distance: 14-7/8 in. (1) ACME outlet 4 in. General Electric motor: 25 hp, 1775 rpm, 230/460V, 57.4/28.7 amps, 60 Hz, 3 phase. Overall dimensions: 5 ft. 10-1/2 in. L x 2 ft. 5-3/4 in. W x 4 ft. 1-1/8 in. H.(ACN967a-85).