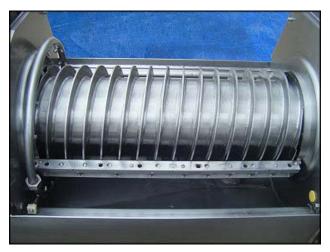

FMC (JBT FoodTech) Stainless Steel Screw Finisher. Model: UCF200A. Serial no. 83-33. Pulley dia. driver: 6 in., driven: 25-1/2 in. (1) Upper rectangular flange inlet: 13-1/2 in. L x 6 in. W. (10) mounting holes  $\frac{1}{2}$  in. dia., adjacent distance: 4-5/8 in., opposite distance: 14-7/8 in. (1) ACME outlet 4 in. General Electric motor: 25 hp, 1775 rpm, 230/460V, 57.4/28.7 amps, 60 Hz, 3 phase. Overall dimensions: 5 ft. 10-1/2 in. L x 2 ft. 5-3/4 in. W x 4 ft. 1-1/8 in. H.(ACN967a-85).