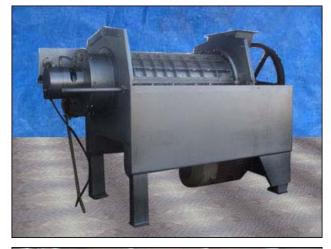

| FMC (JBT FoodTech) Stainless Steel Screw Finisher |                  |
|---------------------------------------------------|------------------|
| Mfg: FMC Technologies (JBT FoodTech)              | Model: UCF200A   |
| Stock No: RCJF234.70                              | Serial No: 83-33 |

FMC (JBT FoodTech) Stainless Steel Screw Finisher. Model: UCF200A. Serial no. 83-33. Pulley dia. driver: 6 in., driven: 25-1/2 in. (1) Upper rectangular flange inlet: 13-1/2 in. L x 6 in. W. (10) mounting holes  $\frac{1}{2}$  in. dia., adjacent distance: 4-5/8 in., opposite distance: 14-7/8 in. (1) ACME outlet 4 in. General Electric motor: 25 hp, 1775 rpm, 230/460V, 57.4/28.7 amps, 60 Hz, 3 phase. Overall dimensions: 5 ft. 10-1/2 in. L x 2 ft. 5-3/4 in. W x 4 ft. 1-1/8 in. H.(ACN967a-85).