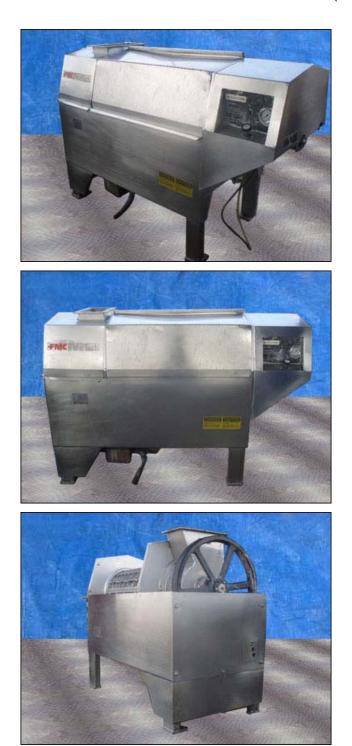

| FMC (JBT FoodTech) Stainless Steel Screw Finisher |                  |
|---------------------------------------------------|------------------|
| Mfg: FMC Technologies (JBT FoodTech)              | Model: UCF200A   |
| Stock No: RCJF234.70                              | Serial No: 83-33 |

FMC (JBT FoodTech) Stainless Steel Screw Finisher. Model: UCF200A. Serial no. 83-33. Pulley dia. driver: 6 in., driven: 25-1/2 in. (1) Upper rectangular flange inlet: 13-1/2 in. L x 6 in. W. (10) mounting holes  $\frac{1}{2}$  in. dia., adjacent distance: 4-5/8 in., opposite distance: 14-7/8 in. (1) ACME outlet 4 in. General Electric motor: 25 hp, 1775 rpm, 230/460V, 57.4/28.7 amps, 60 Hz, 3 phase. Overall dimensions: 5 ft. 10-1/2 in. L x 2 ft. 5-3/4 in. W x 4 ft. 1-1/8 in. H.(ACN967a-85).