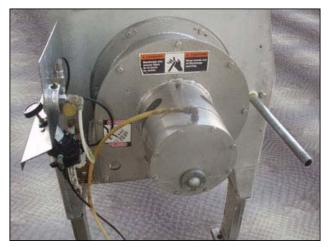

FMC (JBT FoodTech) Stainless Steel Screw Finisher. Model: UCF200A. Serial no. 83-33. Pulley dia. driver: 6 in., driven: 25-1/2 in. (1) Upper rectangular flange inlet: 13-1/2 in. L x 6 in. W. (10) mounting holes  $\frac{1}{2}$  in. dia., adjacent distance: 4-5/8 in., opposite distance: 14-7/8 in. (1) ACME outlet 4 in. General Electric motor: 25 hp, 1775 rpm, 230/460V, 57.4/28.7 amps, 60 Hz, 3 phase. Overall dimensions: 5 ft. 10-1/2 in. L x 2 ft. 5-3/4 in. W x 4 ft. 1-1/8 in. H.(ACN967a-85).