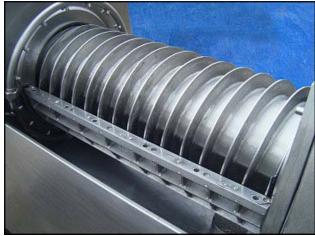

FMC (JBT FoodTech) Stainless Steel Screw Finisher. Model: UCF200A. Serial no. 83-33. Pulley dia. driver: 6 in., driven: 25-1/2 in. (1) Upper rectangular flange inlet: 13-1/2 in. L x 6 in. W. (10) mounting holes  $\frac{1}{2}$  in. dia., adjacent distance: 4-5/8 in., opposite distance: 14-7/8 in. (1) ACME outlet 4 in. General Electric motor: 25 hp, 1775 rpm, 230/460V, 57.4/28.7 amps, 60 Hz, 3 phase. Overall dimensions: 5 ft. 10-1/2 in. L x 2 ft. 5-3/4 in. W x 4 ft. 1-1/8 in. H.(ACN967a-85).