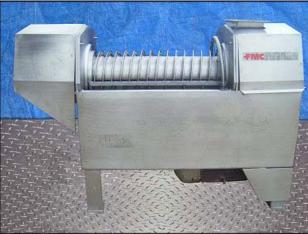

| FMC (JBT FoodTech) Stainless Steel Screw Finisher |                  |
|---------------------------------------------------|------------------|
| Mfg: FMC Technologies (JBT FoodTech)              | Model: UCF200A   |
| Stock No: RCJF234.70                              | Serial No: 83-33 |

FMC (JBT FoodTech) Stainless Steel Screw Finisher. Model: UCF200A. Serial no. 83-33. Pulley dia. driver: 6 in., driven: 25-1/2 in. (1) Upper rectangular flange inlet: 13-1/2 in. L x 6 in. W. (10) mounting holes  $\frac{1}{2}$  in. dia., adjacent distance: 4-5/8 in., opposite distance: 14-7/8 in. (1) ACME outlet 4 in. General Electric motor: 25 hp, 1775 rpm, 230/460V, 57.4/28.7 amps, 60 Hz, 3 phase. Overall dimensions: 5 ft. 10-1/2 in. L x 2 ft. 5-3/4 in. W x 4 ft. 1-1/8 in. H.(ACN967a-85).