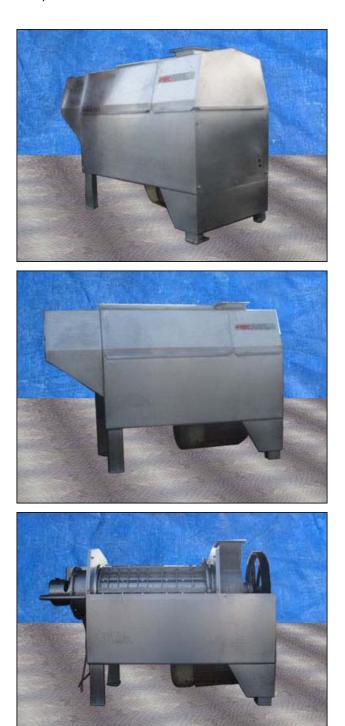

| FMC (JBT FoodTech) Stainless Steel Screw Finisher |                  |
|---------------------------------------------------|------------------|
| Mfg: FMC Technologies (JBT FoodTech)              | Model: UCF200A   |
| Stock No: RCJF234.70                              | Serial No: 83-33 |

FMC (JBT FoodTech) Stainless Steel Screw Finisher. Model: UCF200A. Serial no. 83-33. Pulley dia. driver: 6 in., driven: 25-1/2 in. (1) Upper rectangular flange inlet: 13-1/2 in. L x 6 in. W. (10) mounting holes  $\frac{1}{2}$  in. dia., adjacent distance: 4-5/8 in., opposite distance: 14-7/8 in. (1) ACME outlet 4 in. General Electric motor: 25 hp, 1775 rpm, 230/460V, 57.4/28.7 amps, 60 Hz, 3 phase. Overall dimensions: 5 ft. 10-1/2 in. L x 2 ft. 5-3/4 in. W x 4 ft. 1-1/8 in. H.(ACN967a-85).