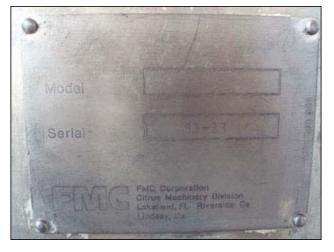

| FMC (JBT FoodTech) Stainless Steel Screw Finisher |                  |
|---------------------------------------------------|------------------|
| Mfg: FMC Technologies (JBT FoodTech)              | Model: UCF200A   |
| Stock No: RCJF234.70                              | Serial No: 83-33 |

FMC (JBT FoodTech) Stainless Steel Screw Finisher. Model: UCF200A. Serial no. 83-33. Pulley dia. driver: 6 in., driven: 25-1/2 in. (1) Upper rectangular flange inlet: 13-1/2 in. L x 6 in. W. (10) mounting holes  $\frac{1}{2}$  in. dia., adjacent distance: 4-5/8 in., opposite distance: 14-7/8 in. (1) ACME outlet 4 in. General Electric motor: 25 hp, 1775 rpm, 230/460V, 57.4/28.7 amps, 60 Hz, 3 phase. Overall dimensions: 5 ft. 10-1/2 in. L x 2 ft. 5-3/4 in. W x 4 ft. 1-1/8 in. H.(ACN967a-85).