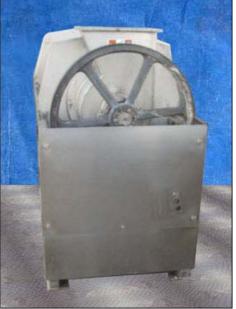

FMC (JBT FoodTech) Stainless Steel Screw Finisher. Model: UCF200A. Serial no. 83-33. Pulley dia. driver: 6 in., driven: 25-1/2 in. (1) Upper rectangular flange inlet: 13-1/2 in. L x 6 in. W. (10) mounting holes  $\frac{1}{2}$  in. dia., adjacent distance: 4-5/8 in., opposite distance: 14-7/8 in. (1) ACME outlet 4 in. General Electric motor: 25 hp, 1775 rpm, 230/460V, 57.4/28.7 amps, 60 Hz, 3 phase. Overall dimensions: 5 ft. 10-1/2 in. L x 2 ft. 5-3/4 in. W x 4 ft. 1-1/8 in. H.(ACN967a-85).