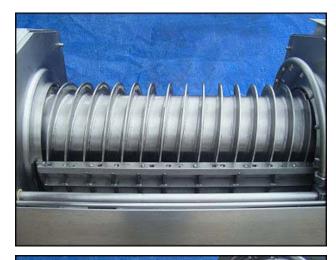

| FMC (JBT FoodTech) Stainless Steel Screw Finisher |                  |
|---------------------------------------------------|------------------|
| Mfg: FMC Technologies (JBT FoodTech)              | Model: UCF200A   |
| Stock No: RCJF234.70                              | Serial No: 83-33 |

FMC (JBT FoodTech) Stainless Steel Screw Finisher. Model: UCF200A. Serial no. 83-33. Pulley dia. driver: 6 in., driven: 25-1/2 in. (1) Upper rectangular flange inlet: 13-1/2 in. L x 6 in. W. (10) mounting holes  $\frac{1}{2}$  in. dia., adjacent distance: 4-5/8 in., opposite distance: 14-7/8 in. (1) ACME outlet 4 in. General Electric motor: 25 hp, 1775 rpm, 230/460V, 57.4/28.7 amps, 60 Hz, 3 phase. Overall dimensions: 5 ft. 10-1/2 in. L x 2 ft. 5-3/4 in. W x 4 ft. 1-1/8 in. H.(ACN967a-85).