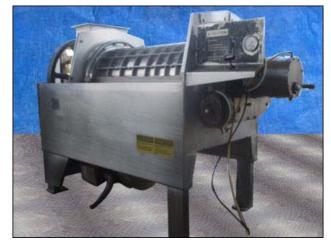

| FMC (JBT FoodTech) Stainless Steel Screw Finisher |                  |
|---------------------------------------------------|------------------|
| Mfg: FMC Technologies (JBT FoodTech)              | Model: UCF200A   |
| Stock No: RCJF234.70                              | Serial No: 83-33 |

FMC (JBT FoodTech) Stainless Steel Screw Finisher. Model: UCF200A. Serial no. 83-33. Pulley dia. driver: 6 in., driven: 25-1/2 in. (1) Upper rectangular flange inlet: 13-1/2 in. L x 6 in. W. (10) mounting holes  $\frac{1}{2}$  in. dia., adjacent distance: 4-5/8 in., opposite distance: 14-7/8 in. (1) ACME outlet 4 in. General Electric motor: 25 hp, 1775 rpm, 230/460V, 57.4/28.7 amps, 60 Hz, 3 phase. Overall dimensions: 5 ft. 10-1/2 in. L x 2 ft. 5-3/4 in. W x 4 ft. 1-1/8 in. H.(ACN967a-85).