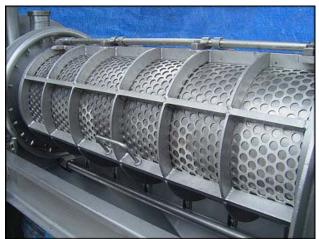

Brown International Corporation Screw Finisher / Extractor. Model: 2503. S/N: 2506BA66. Pulley dia. driver 5-3/4 in., driven 20-3/8 in. Electric motor:10 hp, 1200 rpm , 230/460V, 27/13.5 amps, 60 Hz, 3 phase. The Brown model 2503 screw finisher / extractor separates water from varieties of fruits and vegetables to desired specifications with only minimum degradation of solids. Advantages include: maximum activity at screen level to ensure high capacity input (200 gpm) and easily accessible interior for cleaning and screen changes (1) ACME input 3 in. (1) ACME output 4 in. Overall Dimensions: 7 ft. 1-1/4 in. L X 2 ft. 6-1/8 in. W. X 4 ft. 9-3/8 H.(ACN806).