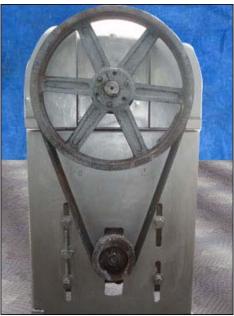

Brown International Corporation Screw Finisher / Extractor. Model: 2503. S/N: 2506BA66. Pulley dia. driver 5-3/4 in., driven 20-3/8 in. Electric motor:10 hp, 1200 rpm , 230/460V, 27/13.5 amps, 60 Hz, 3 phase. The Brown model 2503 screw finisher / extractor separates water from varieties of fruits and vegetables to desired specifications with only minimum degradation of solids. Advantages include: maximum activity at screen level to ensure high capacity input (200 gpm) and easily accessible interior for cleaning and screen changes (1) ACME input 3 in. (1) ACME output 4 in. Overall Dimensions: 7 ft. 1-1/4 in. L X 2 ft. 6-1/8 in. W. X 4 ft. 9-3/8 H.(ACN806).