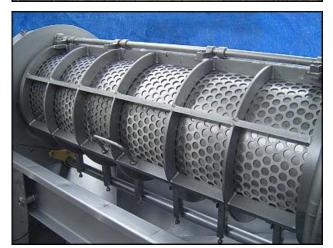

Brown International Corporation Screw Finisher / Extractor. Model: 2503. S/N: 2506BA66. Pulley dia. driver 5-3/4 in., driven 20-3/8 in. Electric motor:10 hp, 1200 rpm , 230/460V, 27/13.5 amps, 60 Hz, 3 phase. The Brown model 2503 screw finisher / extractor separates water from varieties of fruits and vegetables to desired specifications with only minimum degradation of solids. Advantages include: maximum activity at screen level to ensure high capacity input (200 gpm) and easily accessible interior for cleaning and screen changes (1) ACME input 3 in. (1) ACME output 4 in. Overall Dimensions: 7 ft. 1-1/4 in. L X 2 ft. 6-1/8 in. W. X 4 ft. 9-3/8 H.(ACN806).