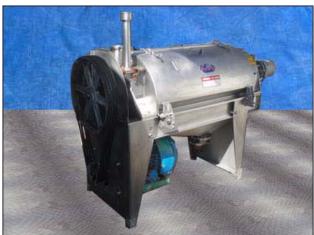

Brown International Corporation Screw Finisher / Extractor. Model: 2503. S/N: 2506BA66. Pulley dia. driver 5-3/4 in., driven 20-3/8 in. Electric motor:10 hp, 1200 rpm , 230/460V, 27/13.5 amps, 60 Hz, 3 phase. The Brown model 2503 screw finisher / extractor separates water from varieties of fruits and vegetables to desired specifications with only minimum degradation of solids. Advantages include: maximum activity at screen level to ensure high capacity input (200 gpm) and easily accessible interior for cleaning and screen changes (1) ACME input 3 in. (1) ACME output 4 in. Overall Dimensions: 7 ft. 1-1/4 in. L X 2 ft. 6-1/8 in. W. X 4 ft. 9-3/8 H.(ACN806).