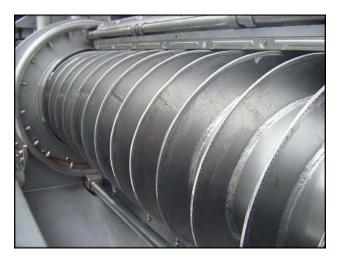

Brown International Corporation Screw Finisher / Extractor. Model: 2503. S/N: 2506BA66. Pulley dia. driver 5-3/4 in., driven 20-3/8 in. Electric motor:10 hp, 1200 rpm , 230/460V, 27/13.5 amps, 60 Hz, 3 phase. The Brown model 2503 screw finisher / extractor separates water from varieties of fruits and vegetables to desired specifications with only minimum degradation of solids. Advantages include: maximum activity at screen level to ensure high capacity input (200 gpm) and easily accessible interior for cleaning and screen changes (1) ACME input 3 in. (1) ACME output 4 in. Overall Dimensions: 7 ft. 1-1/4 in. L X 2 ft. 6-1/8 in. W. X 4 ft. 9-3/8 H.(ACN806).