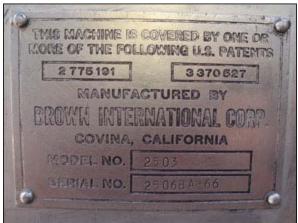

| Brown International Corporation Model 2503 Screw Finisher / Extractor |                     |
|-----------------------------------------------------------------------|---------------------|
| Mfg: Brown International Corporation                                  | Model: 2503         |
| Stock No: RCJF358.60                                                  | Serial No: 2506BA66 |

Brown International Corporation Screw Finisher / Extractor. Model: 2503. S/N: 2506BA66. Pulley dia. driver 5-3/4 in., driven 20-3/8 in. Electric motor:10 hp, 1200 rpm , 230/460V, 27/13.5 amps, 60 Hz, 3 phase. The Brown model 2503 screw finisher / extractor separates water from varieties of fruits and vegetables to desired specifications with only minimum degradation of solids. Advantages include: maximum activity at screen level to ensure high capacity input (200 gpm) and easily accessible interior for cleaning and screen changes (1) ACME input 3 in. (1) ACME output 4 in. Overall Dimensions: 7 ft. 1-1/4 in. L X 2 ft. 6-1/8 in. W. X 4 ft. 9-3/8 H.(ACN806).