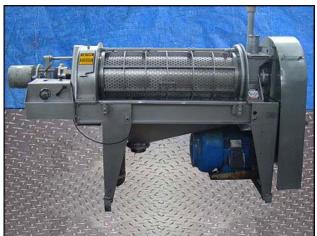

Brown International Corporation Screw Finisher / Extractor. Model: 2503. S/N: 2506BA66. Pulley dia. driver 5-3/4 in., driven 20-3/8 in. Electric motor:10 hp, 1200 rpm , 230/460V, 27/13.5 amps, 60 Hz, 3 phase. The Brown model 2503 screw finisher / extractor separates water from varieties of fruits and vegetables to desired specifications with only minimum degradation of solids. Advantages include: maximum activity at screen level to ensure high capacity input (200 gpm) and easily accessible interior for cleaning and screen changes (1) ACME input 3 in. (1) ACME output 4 in. Overall Dimensions: 7 ft. 1-1/4 in. L X 2 ft. 6-1/8 in. W. X 4 ft. 9-3/8 H.(ACN806).