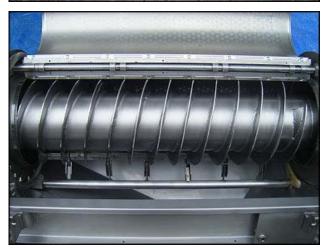

Brown International Corporation Screw Finisher / Extractor. Model: 2503. S/N: 2506BA66. Pulley dia. driver 5-3/4 in., driven 20-3/8 in. Electric motor:10 hp, 1200 rpm , 230/460V, 27/13.5 amps, 60 Hz, 3 phase. The Brown model 2503 screw finisher / extractor separates water from varieties of fruits and vegetables to desired specifications with only minimum degradation of solids. Advantages include: maximum activity at screen level to ensure high capacity input (200 gpm) and easily accessible interior for cleaning and screen changes (1) ACME input 3 in. (1) ACME output 4 in. Overall Dimensions: 7 ft. 1-1/4 in. L X 2 ft. 6-1/8 in. W. X 4 ft. 9-3/8 H.(ACN806).