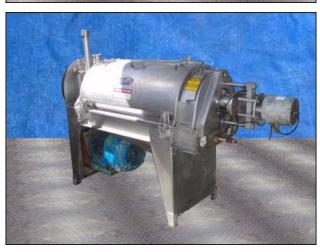

Brown International Corporation Screw Finisher / Extractor. Model: 2503. S/N: 2506BA66. Pulley dia. driver 5-3/4 in., driven 20-3/8 in. Electric motor:10 hp, 1200 rpm , 230/460V, 27/13.5 amps, 60 Hz, 3 phase. The Brown model 2503 screw finisher / extractor separates water from varieties of fruits and vegetables to desired specifications with only minimum degradation of solids. Advantages include: maximum activity at screen level to ensure high capacity input (200 gpm) and easily accessible interior for cleaning and screen changes (1) ACME input 3 in. (1) ACME output 4 in. Overall Dimensions: 7 ft. 1-1/4 in. L X 2 ft. 6-1/8 in. W. X 4 ft. 9-3/8 H.(ACN806).