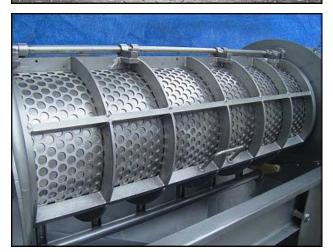

Brown International Corporation Screw Finisher / Extractor. Model: 2503. S/N: 2506BA66. Pulley dia. driver 5-3/4 in., driven 20-3/8 in. Electric motor:10 hp, 1200 rpm , 230/460V, 27/13.5 amps, 60 Hz, 3 phase. The Brown model 2503 screw finisher / extractor separates water from varieties of fruits and vegetables to desired specifications with only minimum degradation of solids. Advantages include: maximum activity at screen level to ensure high capacity input (200 gpm) and easily accessible interior for cleaning and screen changes (1) ACME input 3 in. (1) ACME output 4 in. Overall Dimensions: 7 ft. 1-1/4 in. L X 2 ft. 6-1/8 in. W. X 4 ft. 9-3/8 H.(ACN806).