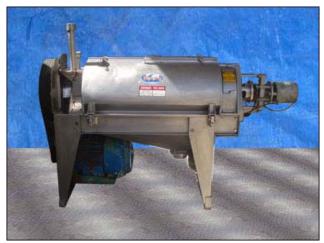

Brown International Corporation Screw Finisher / Extractor. Model: 2503. S/N: 2506BA66. Pulley dia. driver 5-3/4 in., driven 20-3/8 in. Electric motor:10 hp, 1200 rpm , 230/460V, 27/13.5 amps, 60 Hz, 3 phase. The Brown model 2503 screw finisher / extractor separates water from varieties of fruits and vegetables to desired specifications with only minimum degradation of solids. Advantages include: maximum activity at screen level to ensure high capacity input (200 gpm) and easily accessible interior for cleaning and screen changes (1) ACME input 3 in. (1) ACME output 4 in. Overall Dimensions: 7 ft. 1-1/4 in. L X 2 ft. 6-1/8 in. W. X 4 ft. 9-3/8 H.(ACN806).