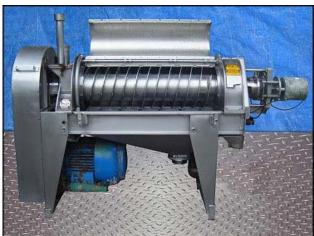

Brown International Corporation Screw Finisher / Extractor. Model: 2503. S/N: 2506BA66. Pulley dia. driver 5-3/4 in., driven 20-3/8 in. Electric motor:10 hp, 1200 rpm , 230/460V, 27/13.5 amps, 60 Hz, 3 phase. The Brown model 2503 screw finisher / extractor separates water from varieties of fruits and vegetables to desired specifications with only minimum degradation of solids. Advantages include: maximum activity at screen level to ensure high capacity input (200 gpm) and easily accessible interior for cleaning and screen changes (1) ACME input 3 in. (1) ACME output 4 in. Overall Dimensions: 7 ft. 1-1/4 in. L X 2 ft. 6-1/8 in. W. X 4 ft. 9-3/8 H.(ACN806).