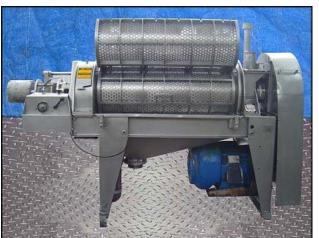

Brown International Corporation Screw Finisher / Extractor. Model: 2503. S/N: 2506BA66. Pulley dia. driver 5-3/4 in., driven 20-3/8 in. Electric motor:10 hp, 1200 rpm , 230/460V, 27/13.5 amps, 60 Hz, 3 phase. The Brown model 2503 screw finisher / extractor separates water from varieties of fruits and vegetables to desired specifications with only minimum degradation of solids. Advantages include: maximum activity at screen level to ensure high capacity input (200 gpm) and easily accessible interior for cleaning and screen changes (1) ACME input 3 in. (1) ACME output 4 in. Overall Dimensions: 7 ft. 1-1/4 in. L X 2 ft. 6-1/8 in. W. X 4 ft. 9-3/8 H.(ACN806).