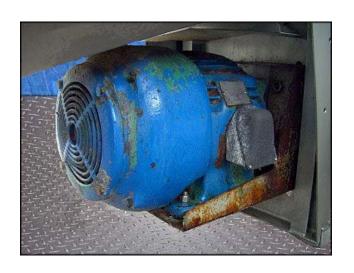

Brown International Corporation Screw Finisher / Extractor. Model: 2503. S/N: 2506BA66. Pulley dia. driver 5-3/4 in., driven 20-3/8 in. Electric motor:10 hp, 1200 rpm , 230/460V, 27/13.5 amps, 60 Hz, 3 phase. The Brown model 2503 screw finisher / extractor separates water from varieties of fruits and vegetables to desired specifications with only minimum degradation of solids. Advantages include: maximum activity at screen level to ensure high capacity input (200 gpm) and easily accessible interior for cleaning and screen changes (1) ACME input 3 in. (1) ACME output 4 in. Overall Dimensions: 7 ft. 1-1/4 in. L X 2 ft. 6-1/8 in. W. X 4 ft. 9-3/8 H.(ACN806).