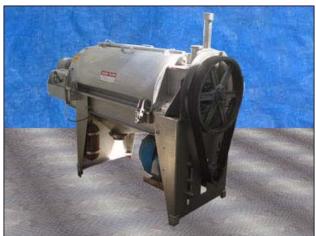

Brown International Corporation Screw Finisher / Extractor. Model: 2503. S/N: 2506BA66. Pulley dia. driver 5-3/4 in., driven 20-3/8 in. Electric motor:10 hp, 1200 rpm , 230/460V, 27/13.5 amps, 60 Hz, 3 phase. The Brown model 2503 screw finisher / extractor separates water from varieties of fruits and vegetables to desired specifications with only minimum degradation of solids. Advantages include: maximum activity at screen level to ensure high capacity input (200 gpm) and easily accessible interior for cleaning and screen changes (1) ACME input 3 in. (1) ACME output 4 in. Overall Dimensions: 7 ft. 1-1/4 in. L X 2 ft. 6-1/8 in. W. X 4 ft. 9-3/8 H.(ACN806).