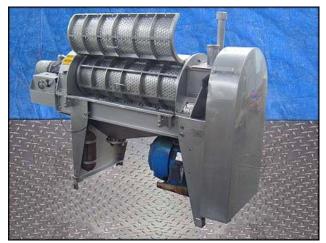

Brown International Corporation Screw Finisher / Extractor. Model: 2503. S/N: 2506BA66. Pulley dia. driver 5-3/4 in., driven 20-3/8 in. Electric motor:10 hp, 1200 rpm , 230/460V, 27/13.5 amps, 60 Hz, 3 phase. The Brown model 2503 screw finisher / extractor separates water from varieties of fruits and vegetables to desired specifications with only minimum degradation of solids. Advantages include: maximum activity at screen level to ensure high capacity input (200 gpm) and easily accessible interior for cleaning and screen changes (1) ACME input 3 in. (1) ACME output 4 in. Overall Dimensions: 7 ft. 1-1/4 in. L X 2 ft. 6-1/8 in. W. X 4 ft. 9-3/8 H.(ACN806).