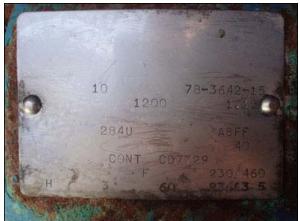

Brown International Corporation Screw Finisher / Extractor. Model: 2503. S/N: 2506BA66. Pulley dia. driver 5-3/4 in., driven 20-3/8 in. Electric motor:10 hp, 1200 rpm , 230/460V, 27/13.5 amps, 60 Hz, 3 phase. The Brown model 2503 screw finisher / extractor separates water from varieties of fruits and vegetables to desired specifications with only minimum degradation of solids. Advantages include: maximum activity at screen level to ensure high capacity input (200 gpm) and easily accessible interior for cleaning and screen changes (1) ACME input 3 in. (1) ACME output 4 in. Overall Dimensions: 7 ft. 1-1/4 in. L X 2 ft. 6-1/8 in. W. X 4 ft. 9-3/8 H.(ACN806).