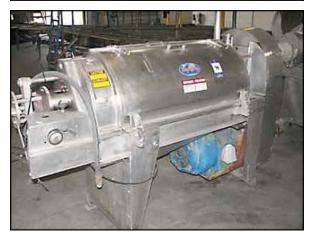

Brown International Corporation Screw Finisher / Extractor. Model: 2503. S/N: 2506BA66. Pulley dia. driver 5-3/4 in., driven 20-3/8 in. Electric motor:10 hp, 1200 rpm , 230/460V, 27/13.5 amps, 60 Hz, 3 phase. The Brown model 2503 screw finisher / extractor separates water from varieties of fruits and vegetables to desired specifications with only minimum degradation of solids. Advantages include: maximum activity at screen level to ensure high capacity input (200 gpm) and easily accessible interior for cleaning and screen changes (1) ACME input 3 in. (1) ACME output 4 in. Overall Dimensions: 7 ft. 1-1/4 in. L X 2 ft. 6-1/8 in. W. X 4 ft. 9-3/8 H.(ACN806).