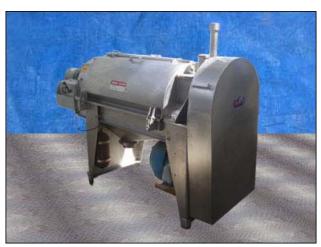

Brown International Corporation Screw Finisher / Extractor. Model: 2503. S/N: 2506BA66. Pulley dia. driver 5-3/4 in., driven 20-3/8 in. Electric motor:10 hp, 1200 rpm , 230/460V, 27/13.5 amps, 60 Hz, 3 phase. The Brown model 2503 screw finisher / extractor separates water from varieties of fruits and vegetables to desired specifications with only minimum degradation of solids. Advantages include: maximum activity at screen level to ensure high capacity input (200 gpm) and easily accessible interior for cleaning and screen changes (1) ACME input 3 in. (1) ACME output 4 in. Overall Dimensions: 7 ft. 1-1/4 in. L X 2 ft. 6-1/8 in. W. X 4 ft. 9-3/8 H.(ACN806).