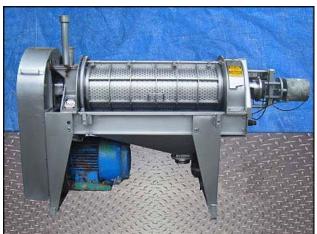

Brown International Corporation Screw Finisher / Extractor. Model: 2503. S/N: 2506BA66. Pulley dia. driver 5-3/4 in., driven 20-3/8 in. Electric motor:10 hp, 1200 rpm , 230/460V, 27/13.5 amps, 60 Hz, 3 phase. The Brown model 2503 screw finisher / extractor separates water from varieties of fruits and vegetables to desired specifications with only minimum degradation of solids. Advantages include: maximum activity at screen level to ensure high capacity input (200 gpm) and easily accessible interior for cleaning and screen changes (1) ACME input 3 in. (1) ACME output 4 in. Overall Dimensions: 7 ft. 1-1/4 in. L X 2 ft. 6-1/8 in. W. X 4 ft. 9-3/8 H.(ACN806).