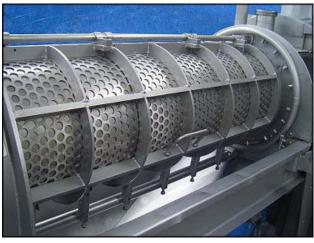

Brown International Corporation Screw Finisher / Extractor. Model: 2503. S/N: 2506BA66. Pulley dia. driver 5-3/4 in., driven 20-3/8 in. Electric motor:10 hp, 1200 rpm , 230/460V, 27/13.5 amps, 60 Hz, 3 phase. The Brown model 2503 screw finisher / extractor separates water from varieties of fruits and vegetables to desired specifications with only minimum degradation of solids. Advantages include: maximum activity at screen level to ensure high capacity input (200 gpm) and easily accessible interior for cleaning and screen changes (1) ACME input 3 in. (1) ACME output 4 in. Overall Dimensions: 7 ft. 1-1/4 in. L X 2 ft. 6-1/8 in. W. X 4 ft. 9-3/8 H.(ACN806).