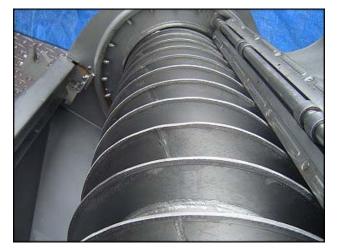

Brown International Corporation Screw Finisher / Extractor. Model: 2503. S/N: 2506BA66. Pulley dia. driver 5-3/4 in., driven 20-3/8 in. Electric motor:10 hp, 1200 rpm , 230/460V, 27/13.5 amps, 60 Hz, 3 phase. The Brown model 2503 screw finisher / extractor separates water from varieties of fruits and vegetables to desired specifications with only minimum degradation of solids. Advantages include: maximum activity at screen level to ensure high capacity input (200 gpm) and easily accessible interior for cleaning and screen changes (1) ACME input 3 in. (1) ACME output 4 in. Overall Dimensions: 7 ft. 1-1/4 in. L X 2 ft. 6-1/8 in. W. X 4 ft. 9-3/8 H.(ACN806).