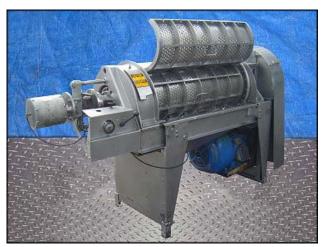

Brown International Corporation Screw Finisher / Extractor. Model: 2503. S/N: 2506BA66. Pulley dia. driver 5-3/4 in., driven 20-3/8 in. Electric motor:10 hp, 1200 rpm , 230/460V, 27/13.5 amps, 60 Hz, 3 phase. The Brown model 2503 screw finisher / extractor separates water from varieties of fruits and vegetables to desired specifications with only minimum degradation of solids. Advantages include: maximum activity at screen level to ensure high capacity input (200 gpm) and easily accessible interior for cleaning and screen changes (1) ACME input 3 in. (1) ACME output 4 in. Overall Dimensions: 7 ft. 1-1/4 in. L X 2 ft. 6-1/8 in. W. X 4 ft. 9-3/8 H.(ACN806).