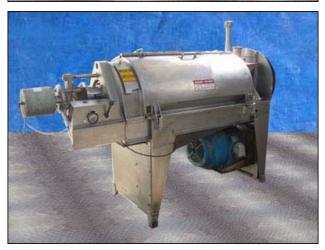

Brown International Corporation Screw Finisher / Extractor. Model: 2503. S/N: 2506BA66. Pulley dia. driver 5-3/4 in., driven 20-3/8 in. Electric motor:10 hp, 1200 rpm , 230/460V, 27/13.5 amps, 60 Hz, 3 phase. The Brown model 2503 screw finisher / extractor separates water from varieties of fruits and vegetables to desired specifications with only minimum degradation of solids. Advantages include: maximum activity at screen level to ensure high capacity input (200 gpm) and easily accessible interior for cleaning and screen changes (1) ACME input 3 in. (1) ACME output 4 in. Overall Dimensions: 7 ft. 1-1/4 in. L X 2 ft. 6-1/8 in. W. X 4 ft. 9-3/8 H.(ACN806).