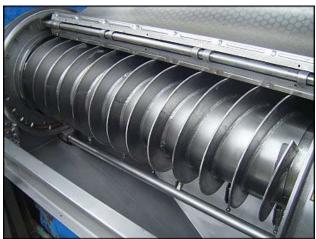

Brown International Corporation Screw Finisher / Extractor. Model: 2503. S/N: 2506BA66. Pulley dia. driver 5-3/4 in., driven 20-3/8 in. Electric motor:10 hp, 1200 rpm , 230/460V, 27/13.5 amps, 60 Hz, 3 phase. The Brown model 2503 screw finisher / extractor separates water from varieties of fruits and vegetables to desired specifications with only minimum degradation of solids. Advantages include: maximum activity at screen level to ensure high capacity input (200 gpm) and easily accessible interior for cleaning and screen changes (1) ACME input 3 in. (1) ACME output 4 in. Overall Dimensions: 7 ft. 1-1/4 in. L X 2 ft. 6-1/8 in. W. X 4 ft. 9-3/8 H.(ACN806).