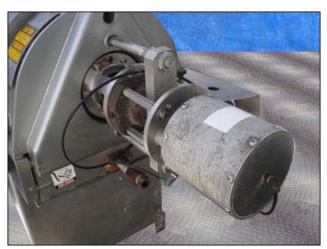

Brown International Corporation Screw Finisher / Extractor. Model: 2503. S/N: 2506BA66. Pulley dia. driver 5-3/4 in., driven 20-3/8 in. Electric motor:10 hp, 1200 rpm , 230/460V, 27/13.5 amps, 60 Hz, 3 phase. The Brown model 2503 screw finisher / extractor separates water from varieties of fruits and vegetables to desired specifications with only minimum degradation of solids. Advantages include: maximum activity at screen level to ensure high capacity input (200 gpm) and easily accessible interior for cleaning and screen changes (1) ACME input 3 in. (1) ACME output 4 in. Overall Dimensions: 7 ft. 1-1/4 in. L X 2 ft. 6-1/8 in. W. X 4 ft. 9-3/8 H.(ACN806).