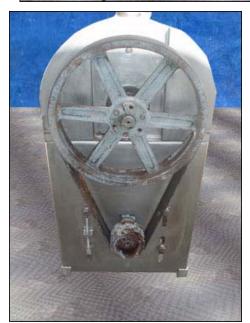

Brown International Corporation Screw Finisher / Extractor. Model: 2503. S/N: 2506BA66. Pulley dia. driver 5-3/4 in., driven 20-3/8 in. Electric motor:10 hp, 1200 rpm , 230/460V, 27/13.5 amps, 60 Hz, 3 phase. The Brown model 2503 screw finisher / extractor separates water from varieties of fruits and vegetables to desired specifications with only minimum degradation of solids. Advantages include: maximum activity at screen level to ensure high capacity input (200 gpm) and easily accessible interior for cleaning and screen changes (1) ACME input 3 in. (1) ACME output 4 in. Overall Dimensions: 7 ft. 1-1/4 in. L X 2 ft. 6-1/8 in. W. X 4 ft. 9-3/8 H.(ACN806).