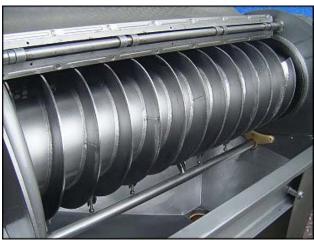

Brown International Corporation Screw Finisher / Extractor. Model: 2503. S/N: 2506BA66. Pulley dia. driver 5-3/4 in., driven 20-3/8 in. Electric motor:10 hp, 1200 rpm , 230/460V, 27/13.5 amps, 60 Hz, 3 phase. The Brown model 2503 screw finisher / extractor separates water from varieties of fruits and vegetables to desired specifications with only minimum degradation of solids. Advantages include: maximum activity at screen level to ensure high capacity input (200 gpm) and easily accessible interior for cleaning and screen changes (1) ACME input 3 in. (1) ACME output 4 in. Overall Dimensions: 7 ft. 1-1/4 in. L X 2 ft. 6-1/8 in. W. X 4 ft. 9-3/8 H.(ACN806).