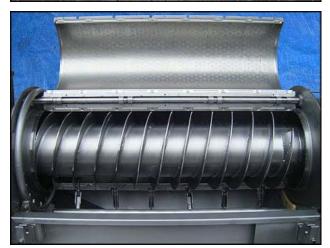

Brown International Corporation Screw Finisher / Extractor. Model: 2503. S/N: 2506BA66. Pulley dia. driver 5-3/4 in., driven 20-3/8 in. Electric motor:10 hp, 1200 rpm , 230/460V, 27/13.5 amps, 60 Hz, 3 phase. The Brown model 2503 screw finisher / extractor separates water from varieties of fruits and vegetables to desired specifications with only minimum degradation of solids. Advantages include: maximum activity at screen level to ensure high capacity input (200 gpm) and easily accessible interior for cleaning and screen changes (1) ACME input 3 in. (1) ACME output 4 in. Overall Dimensions: 7 ft. 1-1/4 in. L X 2 ft. 6-1/8 in. W. X 4 ft. 9-3/8 H.(ACN806).