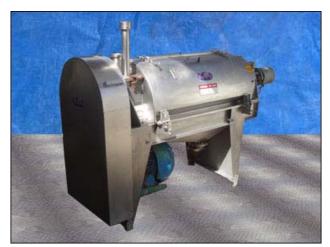

Brown International Corporation Screw Finisher / Extractor. Model: 2503. S/N: 2506BA66. Pulley dia. driver 5-3/4 in., driven 20-3/8 in. Electric motor:10 hp, 1200 rpm , 230/460V, 27/13.5 amps, 60 Hz, 3 phase. The Brown model 2503 screw finisher / extractor separates water from varieties of fruits and vegetables to desired specifications with only minimum degradation of solids. Advantages include: maximum activity at screen level to ensure high capacity input (200 gpm) and easily accessible interior for cleaning and screen changes (1) ACME input 3 in. (1) ACME output 4 in. Overall Dimensions: 7 ft. 1-1/4 in. L X 2 ft. 6-1/8 in. W. X 4 ft. 9-3/8 H.(ACN806).