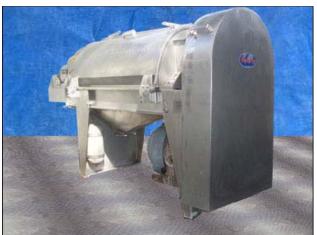

| Brown International Corporation Model 2503 Screw Finisher / Extractor |                     |
|-----------------------------------------------------------------------|---------------------|
| Mfg: Brown International Corporation                                  | Model: 2503         |
| Stock No: RCJF359.50                                                  | Serial No: 2506BA67 |

Brown International Corporation Screw Finisher / Extractor. Model: 2503. S/N: 2506BA67. Pulley diameters, driver: 5-3/4in. driven: 20-3/8 in. Motor: 10 hp, 1200 rpm, 230/460V, 27/13.5 amps, 60 Hz, 3 Phase. The Brown model 2503 screw finisher / extractor separates water from varieties of fruits and vegetables to desired specifications with only minimum degradation of solids. Advantages include: maximum activity at screen level to ensure high capacity input (200 gpm) and easily accessible interior for cleaning and screen changes. Flange input 11-3/4 in. X 6 in. (16) mounting holes 1/4 dia. adjacent 2-1/2 in. opposite. 13-1/8 in. Flange output 3-3/4 in. dia. (8) mounting holes 3/8 in. dia. adjacent 2-1/4 in. opposite: 6 in. Overall Dimensions: L. 7 ft. 2 in. X W. 2 ft. 6-1/8 in. X H. 3ft. 11 in.(ACN806).