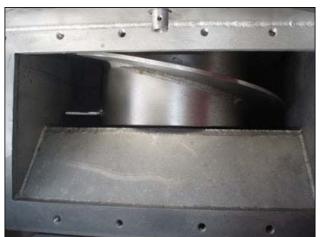

Brown International Corporation Screw Finisher / Extractor. Model: 2503. S/N: 2506BA67. Pulley diameters, driver: 5-3/4in. driven: 20-3/8 in. Motor: 10 hp, 1200 rpm, 230/460V, 27/13.5 amps, 60 Hz, 3 Phase. The Brown model 2503 screw finisher / extractor separates water from varieties of fruits and vegetables to desired specifications with only minimum degradation of solids. Advantages include: maximum activity at screen level to ensure high capacity input (200 gpm) and easily accessible interior for cleaning and screen changes. Flange input 11-3/4 in. X 6 in. (16) mounting holes 1/4 dia. adjacent 2-1/2 in. opposite. 13-1/8 in. Flange output 3-3/4 in. dia. (8) mounting holes 3/8 in. dia. adjacent 2-1/4 in. opposite: 6 in. Overall Dimensions: L. 7 ft. 2 in. X W. 2 ft. 6-1/8 in. X H. 3ft. 11 in.(ACN806).