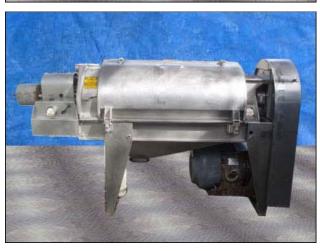

| Brown International Corporation Model 2503 Screw Finisher / Extractor |                     |
|-----------------------------------------------------------------------|---------------------|
| Mfg: Brown International Corporation                                  | Model: 2503         |
| Stock No: RCJF359.50                                                  | Serial No: 2506BA67 |

Brown International Corporation Screw Finisher / Extractor. Model: 2503. S/N: 2506BA67. Pulley diameters, driver: 5-3/4in. driven: 20-3/8 in. Motor: 10 hp, 1200 rpm, 230/460V, 27/13.5 amps, 60 Hz, 3 Phase. The Brown model 2503 screw finisher / extractor separates water from varieties of fruits and vegetables to desired specifications with only minimum degradation of solids. Advantages include: maximum activity at screen level to ensure high capacity input (200 gpm) and easily accessible interior for cleaning and screen changes. Flange input 11-3/4 in. X 6 in. (16) mounting holes 1/4 dia. adjacent 2-1/2 in. opposite. 13-1/8 in. Flange output 3-3/4 in. dia. (8) mounting holes 3/8 in. dia. adjacent 2-1/4 in. opposite: 6 in. Overall Dimensions: L. 7 ft. 2 in. X W. 2 ft. 6-1/8 in. X H. 3ft. 11 in.(ACN806).