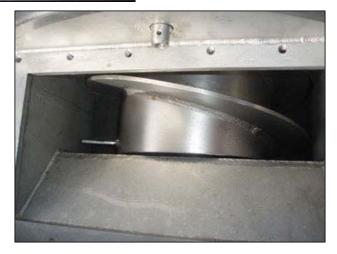

Brown International Corporation Screw Finisher / Extractor. Model: 2503. S/N: 2506BA67. Pulley diameters, driver: 5-3/4in. driven: 20-3/8 in. Motor: 10 hp, 1200 rpm, 230/460V, 27/13.5 amps, 60 Hz, 3 Phase. The Brown model 2503 screw finisher / extractor separates water from varieties of fruits and vegetables to desired specifications with only minimum degradation of solids. Advantages include: maximum activity at screen level to ensure high capacity input (200 gpm) and easily accessible interior for cleaning and screen changes. Flange input 11-3/4 in. X 6 in. (16) mounting holes 1/4 dia. adjacent 2-1/2 in. opposite. 13-1/8 in. Flange output 3-3/4 in. dia. (8) mounting holes 3/8 in. dia. adjacent 2-1/4 in. opposite: 6 in. Overall Dimensions: L. 7 ft. 2 in. X W. 2 ft. 6-1/8 in. X H. 3ft. 11 in.(ACN806).