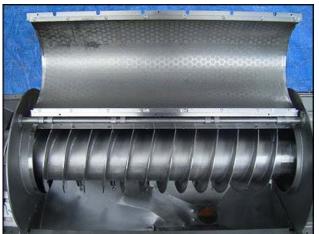

Brown International Corporation Screw Finisher / Extractor. Model: 2503. S/N: 2506BA67. Pulley diameters, driver: 5-3/4in. driven: 20-3/8 in. Motor: 10 hp, 1200 rpm, 230/460V, 27/13.5 amps, 60 Hz, 3 Phase. The Brown model 2503 screw finisher / extractor separates water from varieties of fruits and vegetables to desired specifications with only minimum degradation of solids. Advantages include: maximum activity at screen level to ensure high capacity input (200 gpm) and easily accessible interior for cleaning and screen changes. Flange input 11-3/4 in. X 6 in. (16) mounting holes 1/4 dia. adjacent 2-1/2 in. opposite. 13-1/8 in. Flange output 3-3/4 in. dia. (8) mounting holes 3/8 in. dia. adjacent 2-1/4 in. opposite: 6 in. Overall Dimensions: L. 7 ft. 2 in. X W. 2 ft. 6-1/8 in. X H. 3ft. 11 in.(ACN806).