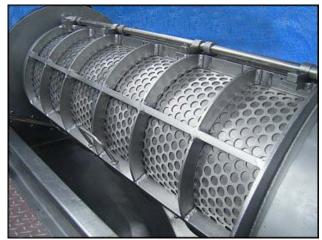

Brown International Corporation Screw Finisher / Extractor. Model: 2503. S/N: 2506BA67. Pulley diameters, driver: 5-3/4in. driven: 20-3/8 in. Motor: 10 hp, 1200 rpm, 230/460V, 27/13.5 amps, 60 Hz, 3 Phase. The Brown model 2503 screw finisher / extractor separates water from varieties of fruits and vegetables to desired specifications with only minimum degradation of solids. Advantages include: maximum activity at screen level to ensure high capacity input (200 gpm) and easily accessible interior for cleaning and screen changes. Flange input 11-3/4 in. X 6 in. (16) mounting holes 1/4 dia. adjacent 2-1/2 in. opposite. 13-1/8 in. Flange output 3-3/4 in. dia. (8) mounting holes 3/8 in. dia. adjacent 2-1/4 in. opposite: 6 in. Overall Dimensions: L. 7 ft. 2 in. X W. 2 ft. 6-1/8 in. X H. 3ft. 11 in.(ACN806).