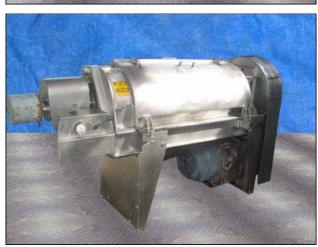

Brown International Corporation Screw Finisher / Extractor. Model: 2503. S/N: 2506BA67. Pulley diameters, driver: 5-3/4in. driven: 20-3/8 in. Motor: 10 hp, 1200 rpm, 230/460V, 27/13.5 amps, 60 Hz, 3 Phase. The Brown model 2503 screw finisher / extractor separates water from varieties of fruits and vegetables to desired specifications with only minimum degradation of solids. Advantages include: maximum activity at screen level to ensure high capacity input (200 gpm) and easily accessible interior for cleaning and screen changes. Flange input 11-3/4 in. X 6 in. (16) mounting holes 1/4 dia. adjacent 2-1/2 in. opposite. 13-1/8 in. Flange output 3-3/4 in. dia. (8) mounting holes 3/8 in. dia. adjacent 2-1/4 in. opposite: 6 in. Overall Dimensions: L. 7 ft. 2 in. X W. 2 ft. 6-1/8 in. X H. 3ft. 11 in.(ACN806).