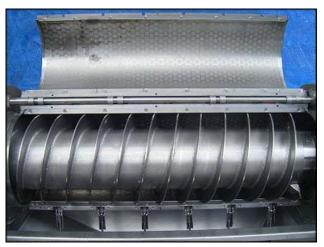

Brown International Corporation Screw Finisher / Extractor. Model: 2503. S/N: 2506BA67. Pulley diameters, driver: 5-3/4in. driven: 20-3/8 in. Motor: 10 hp, 1200 rpm, 230/460V, 27/13.5 amps, 60 Hz, 3 Phase. The Brown model 2503 screw finisher / extractor separates water from varieties of fruits and vegetables to desired specifications with only minimum degradation of solids. Advantages include: maximum activity at screen level to ensure high capacity input (200 gpm) and easily accessible interior for cleaning and screen changes. Flange input 11-3/4 in. X 6 in. (16) mounting holes 1/4 dia. adjacent 2-1/2 in. opposite. 13-1/8 in. Flange output 3-3/4 in. dia. (8) mounting holes 3/8 in. dia. adjacent 2-1/4 in. opposite: 6 in. Overall Dimensions: L. 7 ft. 2 in. X W. 2 ft. 6-1/8 in. X H. 3ft. 11 in.(ACN806).