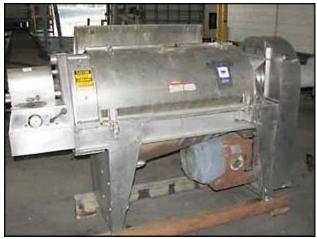

Brown International Corporation Screw Finisher / Extractor. Model: 2503. S/N: 2506BA67. Pulley diameters, driver: 5-3/4in. driven: 20-3/8 in. Motor: 10 hp, 1200 rpm, 230/460V, 27/13.5 amps, 60 Hz, 3 Phase. The Brown model 2503 screw finisher / extractor separates water from varieties of fruits and vegetables to desired specifications with only minimum degradation of solids. Advantages include: maximum activity at screen level to ensure high capacity input (200 gpm) and easily accessible interior for cleaning and screen changes. Flange input 11-3/4 in. X 6 in. (16) mounting holes 1/4 dia. adjacent 2-1/2 in. opposite. 13-1/8 in. Flange output 3-3/4 in. dia. (8) mounting holes 3/8 in. dia. adjacent 2-1/4 in. opposite: 6 in. Overall Dimensions: L. 7 ft. 2 in. X W. 2 ft. 6-1/8 in. X H. 3ft. 11 in.(ACN806).