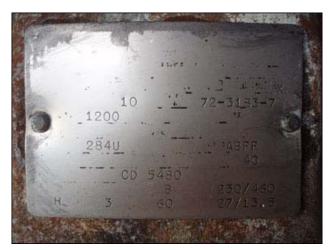

Brown International Corporation Screw Finisher / Extractor. Model: 2503. S/N: 2506BA67. Pulley diameters, driver: 5-3/4in. driven: 20-3/8 in. Motor: 10 hp, 1200 rpm, 230/460V, 27/13.5 amps, 60 Hz, 3 Phase. The Brown model 2503 screw finisher / extractor separates water from varieties of fruits and vegetables to desired specifications with only minimum degradation of solids. Advantages include: maximum activity at screen level to ensure high capacity input (200 gpm) and easily accessible interior for cleaning and screen changes. Flange input 11-3/4 in. X 6 in. (16) mounting holes 1/4 dia. adjacent 2-1/2 in. opposite. 13-1/8 in. Flange output 3-3/4 in. dia. (8) mounting holes 3/8 in. dia. adjacent 2-1/4 in. opposite: 6 in. Overall Dimensions: L. 7 ft. 2 in. X W. 2 ft. 6-1/8 in. X H. 3ft. 11 in.(ACN806).