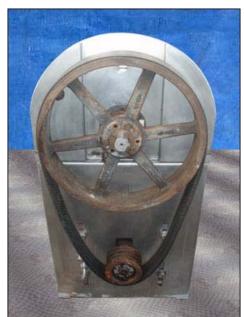

Brown International Corporation Screw Finisher / Extractor. Model: 2503. S/N: 2506BA67. Pulley diameters, driver: 5-3/4in. driven: 20-3/8 in. Motor: 10 hp, 1200 rpm, 230/460V, 27/13.5 amps, 60 Hz, 3 Phase. The Brown model 2503 screw finisher / extractor separates water from varieties of fruits and vegetables to desired specifications with only minimum degradation of solids. Advantages include: maximum activity at screen level to ensure high capacity input (200 gpm) and easily accessible interior for cleaning and screen changes. Flange input 11-3/4 in. X 6 in. (16) mounting holes 1/4 dia. adjacent 2-1/2 in. opposite. 13-1/8 in. Flange output 3-3/4 in. dia. (8) mounting holes 3/8 in. dia. adjacent 2-1/4 in. opposite: 6 in. Overall Dimensions: L. 7 ft. 2 in. X W. 2 ft. 6-1/8 in. X H. 3ft. 11 in.(ACN806).