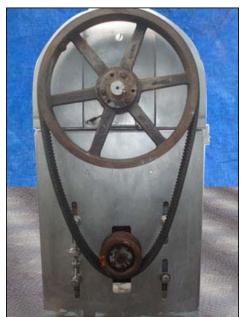

Brown International Corporation Screw Finisher / Extractor. Model: 2503. S/N: 2506BA67. Pulley diameters, driver: 5-3/4in. driven: 20-3/8 in. Motor: 10 hp, 1200 rpm, 230/460V, 27/13.5 amps, 60 Hz, 3 Phase. The Brown model 2503 screw finisher / extractor separates water from varieties of fruits and vegetables to desired specifications with only minimum degradation of solids. Advantages include: maximum activity at screen level to ensure high capacity input (200 gpm) and easily accessible interior for cleaning and screen changes. Flange input 11-3/4 in. X 6 in. (16) mounting holes 1/4 dia. adjacent 2-1/2 in. opposite. 13-1/8 in. Flange output 3-3/4 in. dia. (8) mounting holes 3/8 in. dia. adjacent 2-1/4 in. opposite: 6 in. Overall Dimensions: L. 7 ft. 2 in. X W. 2 ft. 6-1/8 in. X H. 3ft. 11 in.(ACN806).