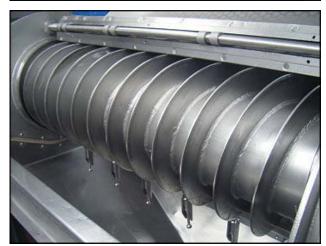

Brown International Corporation Screw Finisher / Extractor. Model: 2503. S/N: 2506BA67. Pulley diameters, driver: 5-3/4in. driven: 20-3/8 in. Motor: 10 hp, 1200 rpm, 230/460V, 27/13.5 amps, 60 Hz, 3 Phase. The Brown model 2503 screw finisher / extractor separates water from varieties of fruits and vegetables to desired specifications with only minimum degradation of solids. Advantages include: maximum activity at screen level to ensure high capacity input (200 gpm) and easily accessible interior for cleaning and screen changes. Flange input 11-3/4 in. X 6 in. (16) mounting holes 1/4 dia. adjacent 2-1/2 in. opposite. 13-1/8 in. Flange output 3-3/4 in. dia. (8) mounting holes 3/8 in. dia. adjacent 2-1/4 in. opposite: 6 in. Overall Dimensions: L. 7 ft. 2 in. X W. 2 ft. 6-1/8 in. X H. 3ft. 11 in.(ACN806).