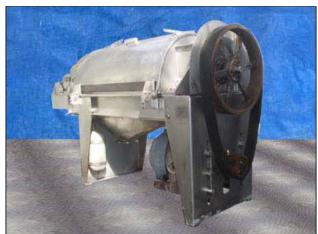

Brown International Corporation Screw Finisher / Extractor. Model: 2503. S/N: 2506BA67. Pulley diameters, driver: 5-3/4in. driven: 20-3/8 in. Motor: 10 hp, 1200 rpm, 230/460V, 27/13.5 amps, 60 Hz, 3 Phase. The Brown model 2503 screw finisher / extractor separates water from varieties of fruits and vegetables to desired specifications with only minimum degradation of solids. Advantages include: maximum activity at screen level to ensure high capacity input (200 gpm) and easily accessible interior for cleaning and screen changes. Flange input 11-3/4 in. X 6 in. (16) mounting holes 1/4 dia. adjacent 2-1/2 in. opposite. 13-1/8 in. Flange output 3-3/4 in. dia. (8) mounting holes 3/8 in. dia. adjacent 2-1/4 in. opposite: 6 in. Overall Dimensions: L. 7 ft. 2 in. X W. 2 ft. 6-1/8 in. X H. 3ft. 11 in.(ACN806).