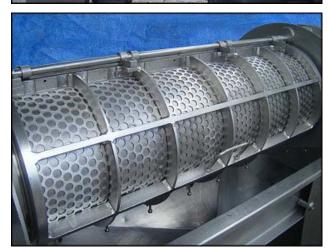

Brown International Corporation Screw Finisher / Extractor. Model: 2503. S/N: 2506BA67. Pulley diameters, driver: 5-3/4in. driven: 20-3/8 in. Motor: 10 hp, 1200 rpm, 230/460V, 27/13.5 amps, 60 Hz, 3 Phase. The Brown model 2503 screw finisher / extractor separates water from varieties of fruits and vegetables to desired specifications with only minimum degradation of solids. Advantages include: maximum activity at screen level to ensure high capacity input (200 gpm) and easily accessible interior for cleaning and screen changes. Flange input 11-3/4 in. X 6 in. (16) mounting holes 1/4 dia. adjacent 2-1/2 in. opposite. 13-1/8 in. Flange output 3-3/4 in. dia. (8) mounting holes 3/8 in. dia. adjacent 2-1/4 in. opposite: 6 in. Overall Dimensions: L. 7 ft. 2 in. X W. 2 ft. 6-1/8 in. X H. 3ft. 11 in.(ACN806).