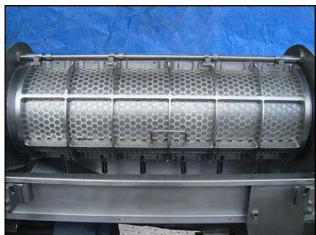

Brown International Corporation Screw Finisher / Extractor. Model: 2503. S/N: 2506BA67. Pulley diameters, driver: 5-3/4in. driven: 20-3/8 in. Motor: 10 hp, 1200 rpm, 230/460V, 27/13.5 amps, 60 Hz, 3 Phase. The Brown model 2503 screw finisher / extractor separates water from varieties of fruits and vegetables to desired specifications with only minimum degradation of solids. Advantages include: maximum activity at screen level to ensure high capacity input (200 gpm) and easily accessible interior for cleaning and screen changes. Flange input 11-3/4 in. X 6 in. (16) mounting holes 1/4 dia. adjacent 2-1/2 in. opposite. 13-1/8 in. Flange output 3-3/4 in. dia. (8) mounting holes 3/8 in. dia. adjacent 2-1/4 in. opposite: 6 in. Overall Dimensions: L. 7 ft. 2 in. X W. 2 ft. 6-1/8 in. X H. 3ft. 11 in.(ACN806).