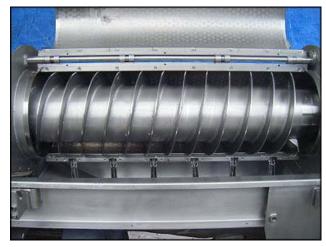

Brown International Corporation Screw Finisher / Extractor. Model: 2503. S/N: 2506BA67. Pulley diameters, driver: 5-3/4in. driven: 20-3/8 in. Motor: 10 hp, 1200 rpm, 230/460V, 27/13.5 amps, 60 Hz, 3 Phase. The Brown model 2503 screw finisher / extractor separates water from varieties of fruits and vegetables to desired specifications with only minimum degradation of solids. Advantages include: maximum activity at screen level to ensure high capacity input (200 gpm) and easily accessible interior for cleaning and screen changes. Flange input 11-3/4 in. X 6 in. (16) mounting holes 1/4 dia. adjacent 2-1/2 in. opposite. 13-1/8 in. Flange output 3-3/4 in. dia. (8) mounting holes 3/8 in. dia. adjacent 2-1/4 in. opposite: 6 in. Overall Dimensions: L. 7 ft. 2 in. X W. 2 ft. 6-1/8 in. X H. 3ft. 11 in.(ACN806).