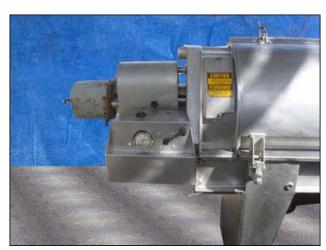

Brown International Corporation Screw Finisher / Extractor. Model: 2503. S/N: 2506BA67. Pulley diameters, driver: 5-3/4in. driven: 20-3/8 in. Motor: 10 hp, 1200 rpm, 230/460V, 27/13.5 amps, 60 Hz, 3 Phase. The Brown model 2503 screw finisher / extractor separates water from varieties of fruits and vegetables to desired specifications with only minimum degradation of solids. Advantages include: maximum activity at screen level to ensure high capacity input (200 gpm) and easily accessible interior for cleaning and screen changes. Flange input 11-3/4 in. X 6 in. (16) mounting holes 1/4 dia. adjacent 2-1/2 in. opposite. 13-1/8 in. Flange output 3-3/4 in. dia. (8) mounting holes 3/8 in. dia. adjacent 2-1/4 in. opposite: 6 in. Overall Dimensions: L. 7 ft. 2 in. X W. 2 ft. 6-1/8 in. X H. 3ft. 11 in.(ACN806).