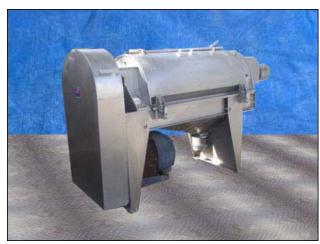

| Brown International Corporation Model 2503 Screw Finisher / Extractor |                     |
|-----------------------------------------------------------------------|---------------------|
| Mfg: Brown International Corporation                                  | Model: 2503         |
| Stock No: RCJF359.50                                                  | Serial No: 2506BA67 |

Brown International Corporation Screw Finisher / Extractor. Model: 2503. S/N: 2506BA67. Pulley diameters, driver: 5-3/4in. driven: 20-3/8 in. Motor: 10 hp, 1200 rpm, 230/460V, 27/13.5 amps, 60 Hz, 3 Phase. The Brown model 2503 screw finisher / extractor separates water from varieties of fruits and vegetables to desired specifications with only minimum degradation of solids. Advantages include: maximum activity at screen level to ensure high capacity input (200 gpm) and easily accessible interior for cleaning and screen changes. Flange input 11-3/4 in. X 6 in. (16) mounting holes 1/4 dia. adjacent 2-1/2 in. opposite. 13-1/8 in. Flange output 3-3/4 in. dia. (8) mounting holes 3/8 in. dia. adjacent 2-1/4 in. opposite: 6 in. Overall Dimensions: L. 7 ft. 2 in. X W. 2 ft. 6-1/8 in. X H. 3ft. 11 in.(ACN806).