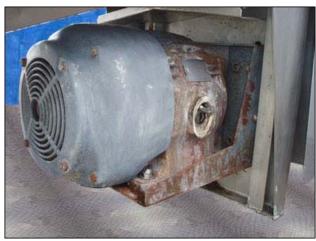

Brown International Corporation Screw Finisher / Extractor. Model: 2503. S/N: 2506BA67. Pulley diameters, driver: 5-3/4in. driven: 20-3/8 in. Motor: 10 hp, 1200 rpm, 230/460V, 27/13.5 amps, 60 Hz, 3 Phase. The Brown model 2503 screw finisher / extractor separates water from varieties of fruits and vegetables to desired specifications with only minimum degradation of solids. Advantages include: maximum activity at screen level to ensure high capacity input (200 gpm) and easily accessible interior for cleaning and screen changes. Flange input 11-3/4 in. X 6 in. (16) mounting holes 1/4 dia. adjacent 2-1/2 in. opposite. 13-1/8 in. Flange output 3-3/4 in. dia. (8) mounting holes 3/8 in. dia. adjacent 2-1/4 in. opposite: 6 in. Overall Dimensions: L. 7 ft. 2 in. X W. 2 ft. 6-1/8 in. X H. 3ft. 11 in.(ACN806).