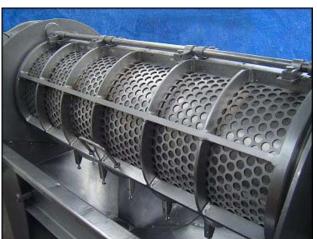

Brown International Corporation Screw Finisher / Extractor. Model: 2503. S/N: 2506BA67. Pulley diameters, driver: 5-3/4in. driven: 20-3/8 in. Motor: 10 hp, 1200 rpm, 230/460V, 27/13.5 amps, 60 Hz, 3 Phase. The Brown model 2503 screw finisher / extractor separates water from varieties of fruits and vegetables to desired specifications with only minimum degradation of solids. Advantages include: maximum activity at screen level to ensure high capacity input (200 gpm) and easily accessible interior for cleaning and screen changes. Flange input 11-3/4 in. X 6 in. (16) mounting holes 1/4 dia. adjacent 2-1/2 in. opposite. 13-1/8 in. Flange output 3-3/4 in. dia. (8) mounting holes 3/8 in. dia. adjacent 2-1/4 in. opposite: 6 in. Overall Dimensions: L. 7 ft. 2 in. X W. 2 ft. 6-1/8 in. X H. 3ft. 11 in.(ACN806).