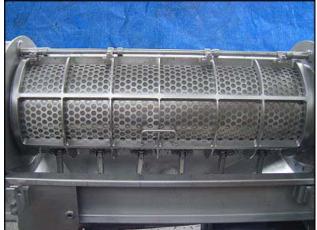

Brown International Corporation Screw Finisher / Extractor. Model: 2503. S/N: 2506BA67. Pulley diameters, driver: 5-3/4in. driven: 20-3/8 in. Motor: 10 hp, 1200 rpm, 230/460V, 27/13.5 amps, 60 Hz, 3 Phase. The Brown model 2503 screw finisher / extractor separates water from varieties of fruits and vegetables to desired specifications with only minimum degradation of solids. Advantages include: maximum activity at screen level to ensure high capacity input (200 gpm) and easily accessible interior for cleaning and screen changes. Flange input 11-3/4 in. X 6 in. (16) mounting holes 1/4 dia. adjacent 2-1/2 in. opposite. 13-1/8 in. Flange output 3-3/4 in. dia. (8) mounting holes 3/8 in. dia. adjacent 2-1/4 in. opposite: 6 in. Overall Dimensions: L. 7 ft. 2 in. X W. 2 ft. 6-1/8 in. X H. 3ft. 11 in.(ACN806).