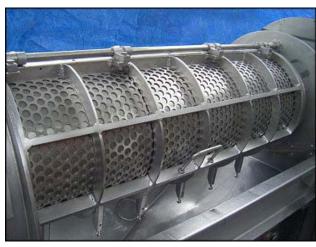

Brown International Corporation Screw Finisher / Extractor. Model: 2503. S/N: 2506BA67. Pulley diameters, driver: 5-3/4in. driven: 20-3/8 in. Motor: 10 hp, 1200 rpm, 230/460V, 27/13.5 amps, 60 Hz, 3 Phase. The Brown model 2503 screw finisher / extractor separates water from varieties of fruits and vegetables to desired specifications with only minimum degradation of solids. Advantages include: maximum activity at screen level to ensure high capacity input (200 gpm) and easily accessible interior for cleaning and screen changes. Flange input 11-3/4 in. X 6 in. (16) mounting holes 1/4 dia. adjacent 2-1/2 in. opposite. 13-1/8 in. Flange output 3-3/4 in. dia. (8) mounting holes 3/8 in. dia. adjacent 2-1/4 in. opposite: 6 in. Overall Dimensions: L. 7 ft. 2 in. X W. 2 ft. 6-1/8 in. X H. 3ft. 11 in.(ACN806).