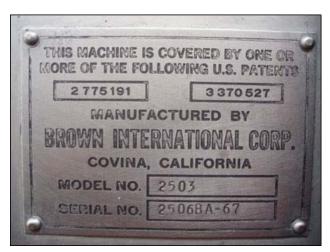

| Brown International Corporation Model 2503 Screw Finisher / Extractor |                     |
|-----------------------------------------------------------------------|---------------------|
| Mfg: Brown International Corporation                                  | Model: 2503         |
| Stock No: RCJF359.50                                                  | Serial No: 2506BA67 |

Brown International Corporation Screw Finisher / Extractor. Model: 2503. S/N: 2506BA67. Pulley diameters, driver: 5-3/4in. driven: 20-3/8 in. Motor: 10 hp, 1200 rpm, 230/460V, 27/13.5 amps, 60 Hz, 3 Phase. The Brown model 2503 screw finisher / extractor separates water from varieties of fruits and vegetables to desired specifications with only minimum degradation of solids. Advantages include: maximum activity at screen level to ensure high capacity input (200 gpm) and easily accessible interior for cleaning and screen changes. Flange input 11-3/4 in. X 6 in. (16) mounting holes 1/4 dia. adjacent 2-1/2 in. opposite. 13-1/8 in. Flange output 3-3/4 in. dia. (8) mounting holes 3/8 in. dia. adjacent 2-1/4 in. opposite: 6 in. Overall Dimensions: L. 7 ft. 2 in. X W. 2 ft. 6-1/8 in. X H. 3ft. 11 in.(ACN806).