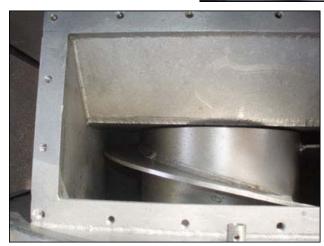

Brown International Corporation Screw Finisher / Extractor. Model: 2503. S/N: 2506BA67. Pulley diameters, driver: 5-3/4in. driven: 20-3/8 in. Motor: 10 hp, 1200 rpm, 230/460V, 27/13.5 amps, 60 Hz, 3 Phase. The Brown model 2503 screw finisher / extractor separates water from varieties of fruits and vegetables to desired specifications with only minimum degradation of solids. Advantages include: maximum activity at screen level to ensure high capacity input (200 gpm) and easily accessible interior for cleaning and screen changes. Flange input 11-3/4 in. X 6 in. (16) mounting holes 1/4 dia. adjacent 2-1/2 in. opposite. 13-1/8 in. Flange output 3-3/4 in. dia. (8) mounting holes 3/8 in. dia. adjacent 2-1/4 in. opposite: 6 in. Overall Dimensions: L. 7 ft. 2 in. X W. 2 ft. 6-1/8 in. X H. 3ft. 11 in.(ACN806).