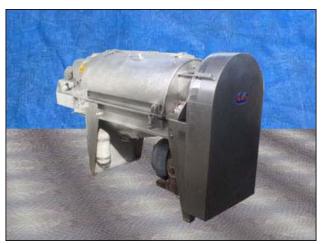

| Brown International Corporation Model 2503 Screw Finisher / Extractor |                     |
|-----------------------------------------------------------------------|---------------------|
| Mfg: Brown International Corporation                                  | Model: 2503         |
| Stock No: RCJF359.50                                                  | Serial No: 2506BA67 |

Brown International Corporation Screw Finisher / Extractor. Model: 2503. S/N: 2506BA67. Pulley diameters, driver: 5-3/4in. driven: 20-3/8 in. Motor: 10 hp, 1200 rpm, 230/460V, 27/13.5 amps, 60 Hz, 3 Phase. The Brown model 2503 screw finisher / extractor separates water from varieties of fruits and vegetables to desired specifications with only minimum degradation of solids. Advantages include: maximum activity at screen level to ensure high capacity input (200 gpm) and easily accessible interior for cleaning and screen changes. Flange input 11-3/4 in. X 6 in. (16) mounting holes 1/4 dia. adjacent 2-1/2 in. opposite. 13-1/8 in. Flange output 3-3/4 in. dia. (8) mounting holes 3/8 in. dia. adjacent 2-1/4 in. opposite: 6 in. Overall Dimensions: L. 7 ft. 2 in. X W. 2 ft. 6-1/8 in. X H. 3ft. 11 in.(ACN806).