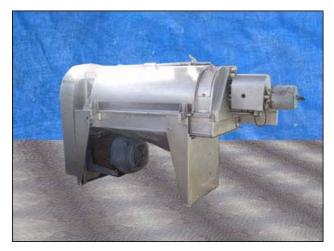

Brown International Corporation Screw Finisher / Extractor. Model: 2503. S/N: 2506BA67. Pulley diameters, driver: 5-3/4in. driven: 20-3/8 in. Motor: 10 hp, 1200 rpm, 230/460V, 27/13.5 amps, 60 Hz, 3 Phase. The Brown model 2503 screw finisher / extractor separates water from varieties of fruits and vegetables to desired specifications with only minimum degradation of solids. Advantages include: maximum activity at screen level to ensure high capacity input (200 gpm) and easily accessible interior for cleaning and screen changes. Flange input 11-3/4 in. X 6 in. (16) mounting holes 1/4 dia. adjacent 2-1/2 in. opposite. 13-1/8 in. Flange output 3-3/4 in. dia. (8) mounting holes 3/8 in. dia. adjacent 2-1/4 in. opposite: 6 in. Overall Dimensions: L. 7 ft. 2 in. X W. 2 ft. 6-1/8 in. X H. 3ft. 11 in.(ACN806).