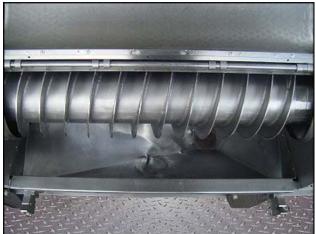

Brown International Corporation Screw Finisher / Extractor. Model: 2503. S/N: 2506BA67. Pulley diameters, driver: 5-3/4in. driven: 20-3/8 in. Motor: 10 hp, 1200 rpm, 230/460V, 27/13.5 amps, 60 Hz, 3 Phase. The Brown model 2503 screw finisher / extractor separates water from varieties of fruits and vegetables to desired specifications with only minimum degradation of solids. Advantages include: maximum activity at screen level to ensure high capacity input (200 gpm) and easily accessible interior for cleaning and screen changes. Flange input 11-3/4 in. X 6 in. (16) mounting holes 1/4 dia. adjacent 2-1/2 in. opposite. 13-1/8 in. Flange output 3-3/4 in. dia. (8) mounting holes 3/8 in. dia. adjacent 2-1/4 in. opposite: 6 in. Overall Dimensions: L. 7 ft. 2 in. X W. 2 ft. 6-1/8 in. X H. 3ft. 11 in.(ACN806).