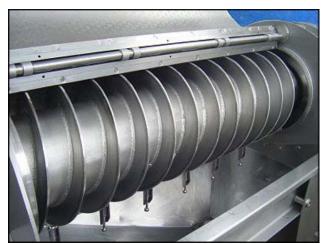

Brown International Corporation Screw Finisher / Extractor. Model: 2503. S/N: 2506BA67. Pulley diameters, driver: 5-3/4in. driven: 20-3/8 in. Motor: 10 hp, 1200 rpm, 230/460V, 27/13.5 amps, 60 Hz, 3 Phase. The Brown model 2503 screw finisher / extractor separates water from varieties of fruits and vegetables to desired specifications with only minimum degradation of solids. Advantages include: maximum activity at screen level to ensure high capacity input (200 gpm) and easily accessible interior for cleaning and screen changes. Flange input 11-3/4 in. X 6 in. (16) mounting holes 1/4 dia. adjacent 2-1/2 in. opposite. 13-1/8 in. Flange output 3-3/4 in. dia. (8) mounting holes 3/8 in. dia. adjacent 2-1/4 in. opposite: 6 in. Overall Dimensions: L. 7 ft. 2 in. X W. 2 ft. 6-1/8 in. X H. 3ft. 11 in.(ACN806).