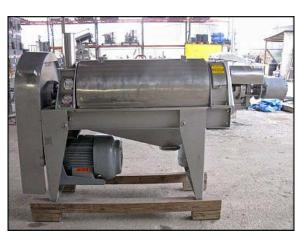

| Brown International Corporation Model 2500 Screw Finisher / Extractor |                         |
|-----------------------------------------------------------------------|-------------------------|
| Mfg: Brown International Corporation                                  | Model: 2500             |
| Stock No: RCJF360.70                                                  | Serial No: 2505 AARB-42 |

Brown International Corporation Screw Finisher / Extractor. Model: 2500. S/N: 2505 AARB-42. Pulley diameter driver 5-3/8 in. driven 20-3/8 in. Screen supporter .625 in., mesh .002 in. Electric motor: HP 10, RPM 1200, Volts 230,460 Amps 27/13.5, Hz 60, 3 phase. The Brown model 2500 screw finisher / extractor separates water from varieties of fruits and vegetables to desired specifications with only minimum degradation of solids. Advantages include: maximum activity at screen level to ensure high capacity input (200 gpm) and easily accessible interior for cleaning and screen changes. (1) Output Flange 3-7/8 in. diameter. Qty. 8 mounting holes 3/8 in. dia. adjacent 2-3/8 in. opposite. 5-7/8 in. dia. (1) S-Line input 4in. Overall dimensions: 7 ft. 1/2 in. L x 2 ft. 1-7/8 in. W x 4ft. 3-5/8 in. H.(ACN806).