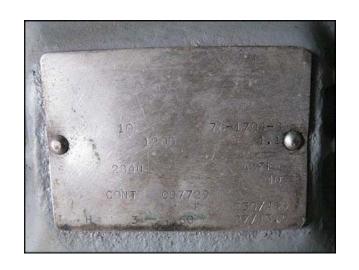

Brown International Corporation Screw Finisher / Extractor. Model: 2500. S/N: 2505 AARB-42. Pulley diameter driver 5-3/8 in. driven 20-3/8 in. Screen supporter .625 in., mesh .002 in. Electric motor: HP 10, RPM 1200, Volts 230,460 Amps 27/13.5, Hz 60, 3 phase. The Brown model 2500 screw finisher / extractor separates water from varieties of fruits and vegetables to desired specifications with only minimum degradation of solids. Advantages include: maximum activity at screen level to ensure high capacity input (200 gpm) and easily accessible interior for cleaning and screen changes. (1) Output Flange 3-7/8 in. diameter. Qty. 8 mounting holes 3/8 in. dia. adjacent 2-3/8 in. opposite. 5-7/8 in. dia. (1) S-Line input 4in. Overall dimensions: 7 ft. 1/2 in. L x 2 ft. 1-7/8 in. W x 4ft. 3-5/8 in. H.(ACN806).