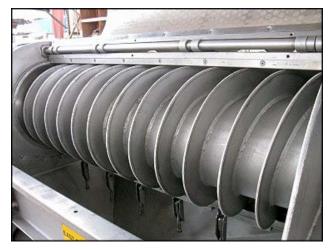

Brown International Corporation Screw Finisher / Extractor. Model: 2500. S/N: 2505 AARB-42. Pulley diameter driver 5-3/8 in. driven 20-3/8 in. Screen supporter .625 in., mesh .002 in. Electric motor: HP 10, RPM 1200, Volts 230,460 Amps 27/13.5, Hz 60, 3 phase. The Brown model 2500 screw finisher / extractor separates water from varieties of fruits and vegetables to desired specifications with only minimum degradation of solids. Advantages include: maximum activity at screen level to ensure high capacity input (200 gpm) and easily accessible interior for cleaning and screen changes. (1) Output Flange 3-7/8 in. diameter. Qty. 8 mounting holes 3/8 in. dia. adjacent 2-3/8 in. opposite. 5-7/8 in. dia. (1) S-Line input 4in. Overall dimensions: 7 ft. 1/2 in. L x 2 ft. 1-7/8 in. W x 4ft. 3-5/8 in. H.(ACN806).