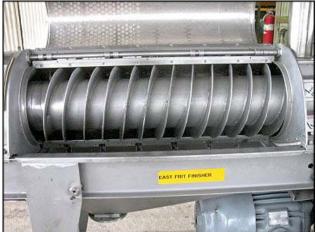

Brown International Corporation Screw Finisher / Extractor. Model: 2500. S/N: 2505 AARB-42. Pulley diameter driver 5-3/8 in. driven 20-3/8 in. Screen supporter .625 in., mesh .002 in. Electric motor: HP 10, RPM 1200, Volts 230,460 Amps 27/13.5, Hz 60, 3 phase. The Brown model 2500 screw finisher / extractor separates water from varieties of fruits and vegetables to desired specifications with only minimum degradation of solids. Advantages include: maximum activity at screen level to ensure high capacity input (200 gpm) and easily accessible interior for cleaning and screen changes. (1) Output Flange 3-7/8 in. diameter. Qty. 8 mounting holes 3/8 in. dia. adjacent 2-3/8 in. opposite. 5-7/8 in. dia. (1) S-Line input 4in. Overall dimensions: 7 ft. 1/2 in. L x 2 ft. 1-7/8 in. W x 4ft. 3-5/8 in. H.(ACN806).