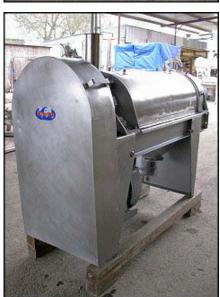

| Brown International Corporation Model 2500 Screw Finisher / Extractor |                         |
|-----------------------------------------------------------------------|-------------------------|
| Mfg: Brown International Corporation                                  | Model: 2500             |
| Stock No: RCJF360.70                                                  | Serial No: 2505 AARB-42 |

Brown International Corporation Screw Finisher / Extractor. Model: 2500. S/N: 2505 AARB-42. Pulley diameter driver 5-3/8 in. driven 20-3/8 in. Screen supporter .625 in., mesh .002 in. Electric motor: HP 10, RPM 1200, Volts 230,460 Amps 27/13.5, Hz 60, 3 phase. The Brown model 2500 screw finisher / extractor separates water from varieties of fruits and vegetables to desired specifications with only minimum degradation of solids. Advantages include: maximum activity at screen level to ensure high capacity input (200 gpm) and easily accessible interior for cleaning and screen changes. (1) Output Flange 3-7/8 in. diameter. Qty. 8 mounting holes 3/8 in. dia. adjacent 2-3/8 in. opposite. 5-7/8 in. dia. (1) S-Line input 4in. Overall dimensions: 7 ft. 1/2 in. L x 2 ft. 1-7/8 in. W x 4ft. 3-5/8 in. H.(ACN806).