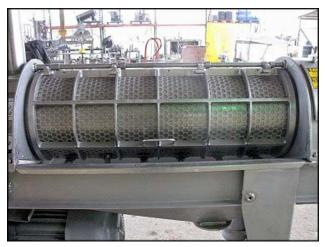

Brown International Corporation Screw Finisher / Extractor. Model: 2500. S/N: 2505 AARB-42. Pulley diameter driver 5-3/8 in. driven 20-3/8 in. Screen supporter .625 in., mesh .002 in. Electric motor: HP 10, RPM 1200, Volts 230,460 Amps 27/13.5, Hz 60, 3 phase. The Brown model 2500 screw finisher / extractor separates water from varieties of fruits and vegetables to desired specifications with only minimum degradation of solids. Advantages include: maximum activity at screen level to ensure high capacity input (200 gpm) and easily accessible interior for cleaning and screen changes. (1) Output Flange 3-7/8 in. diameter. Qty. 8 mounting holes 3/8 in. dia. adjacent 2-3/8 in. opposite. 5-7/8 in. dia. (1) S-Line input 4in. Overall dimensions: 7 ft. 1/2 in. L x 2 ft. 1-7/8 in. W x 4ft. 3-5/8 in. H.(ACN806).