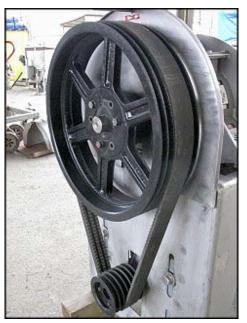

Brown International Corporation Screw Finisher / Extractor. Model: 2500. S/N: 2505 AARB-42. Pulley diameter driver 5-3/8 in. driven 20-3/8 in. Screen supporter .625 in., mesh .002 in. Electric motor: HP 10, RPM 1200, Volts 230,460 Amps 27/13.5, Hz 60, 3 phase. The Brown model 2500 screw finisher / extractor separates water from varieties of fruits and vegetables to desired specifications with only minimum degradation of solids. Advantages include: maximum activity at screen level to ensure high capacity input (200 gpm) and easily accessible interior for cleaning and screen changes. (1) Output Flange 3-7/8 in. diameter. Qty. 8 mounting holes 3/8 in. dia. adjacent 2-3/8 in. opposite. 5-7/8 in. dia. (1) S-Line input 4in. Overall dimensions: 7 ft. 1/2 in. L x 2 ft. 1-7/8 in. W x 4ft. 3-5/8 in. H.(ACN806).