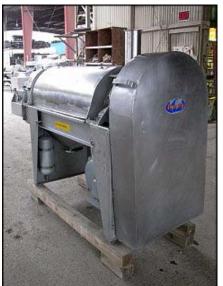

| Brown International Corporation Model 2500 Screw Finisher / Extractor |                         |
|-----------------------------------------------------------------------|-------------------------|
| Mfg: Brown International Corporation                                  | Model: 2500             |
| Stock No: RCJF360.70                                                  | Serial No: 2505 AARB-42 |

Brown International Corporation Screw Finisher / Extractor. Model: 2500. S/N: 2505 AARB-42. Pulley diameter driver 5-3/8 in. driven 20-3/8 in. Screen supporter .625 in., mesh .002 in. Electric motor: HP 10, RPM 1200, Volts 230,460 Amps 27/13.5, Hz 60, 3 phase. The Brown model 2500 screw finisher / extractor separates water from varieties of fruits and vegetables to desired specifications with only minimum degradation of solids. Advantages include: maximum activity at screen level to ensure high capacity input (200 gpm) and easily accessible interior for cleaning and screen changes. (1) Output Flange 3-7/8 in. diameter. Qty. 8 mounting holes 3/8 in. dia. adjacent 2-3/8 in. opposite. 5-7/8 in. dia. (1) S-Line input 4in. Overall dimensions: 7 ft. 1/2 in. L x 2 ft. 1-7/8 in. W x 4ft. 3-5/8 in. H.(ACN806).