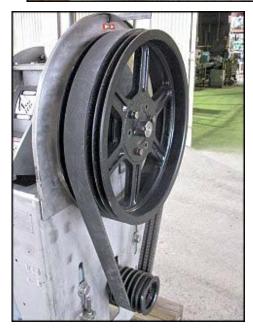

Brown International Corporation Screw Finisher / Extractor. Model: 2500. S/N: 2505 AARB-42. Pulley diameter driver 5-3/8 in. driven 20-3/8 in. Screen supporter .625 in., mesh .002 in. Electric motor: HP 10, RPM 1200, Volts 230,460 Amps 27/13.5, Hz 60, 3 phase. The Brown model 2500 screw finisher / extractor separates water from varieties of fruits and vegetables to desired specifications with only minimum degradation of solids. Advantages include: maximum activity at screen level to ensure high capacity input (200 gpm) and easily accessible interior for cleaning and screen changes. (1) Output Flange 3-7/8 in. diameter. Qty. 8 mounting holes 3/8 in. dia. adjacent 2-3/8 in. opposite. 5-7/8 in. dia. (1) S-Line input 4in. Overall dimensions: 7 ft. 1/2 in. L x 2 ft. 1-7/8 in. W x 4ft. 3-5/8 in. H.(ACN806).