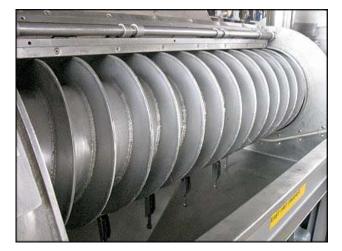

Brown International Corporation Screw Finisher / Extractor. Model: 2500. S/N: 2505 AARB-42. Pulley diameter driver 5-3/8 in. driven 20-3/8 in. Screen supporter .625 in., mesh .002 in. Electric motor: HP 10, RPM 1200, Volts 230,460 Amps 27/13.5, Hz 60, 3 phase. The Brown model 2500 screw finisher / extractor separates water from varieties of fruits and vegetables to desired specifications with only minimum degradation of solids. Advantages include: maximum activity at screen level to ensure high capacity input (200 gpm) and easily accessible interior for cleaning and screen changes. (1) Output Flange 3-7/8 in. diameter. Qty. 8 mounting holes 3/8 in. dia. adjacent 2-3/8 in. opposite. 5-7/8 in. dia. (1) S-Line input 4in. Overall dimensions: 7 ft. 1/2 in. L x 2 ft. 1-7/8 in. W x 4ft. 3-5/8 in. H.(ACN806).