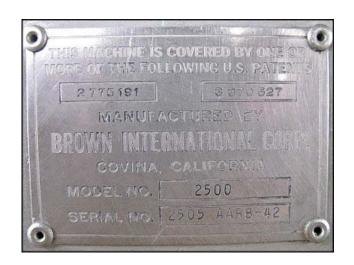

| Brown International Corporation Model 2500 Screw Finisher / Extractor |                         |
|-----------------------------------------------------------------------|-------------------------|
| Mfg: Brown International Corporation                                  | Model: 2500             |
| Stock No: RCJF360.70                                                  | Serial No: 2505 AARB-42 |

Brown International Corporation Screw Finisher / Extractor. Model: 2500. S/N: 2505 AARB-42. Pulley diameter driver 5-3/8 in. driven 20-3/8 in. Screen supporter .625 in., mesh .002 in. Electric motor: HP 10, RPM 1200, Volts 230,460 Amps 27/13.5, Hz 60, 3 phase. The Brown model 2500 screw finisher / extractor separates water from varieties of fruits and vegetables to desired specifications with only minimum degradation of solids. Advantages include: maximum activity at screen level to ensure high capacity input (200 gpm) and easily accessible interior for cleaning and screen changes. (1) Output Flange 3-7/8 in. diameter. Qty. 8 mounting holes 3/8 in. dia. adjacent 2-3/8 in. opposite. 5-7/8 in. dia. (1) S-Line input 4in. Overall dimensions: 7 ft. 1/2 in. L x 2 ft. 1-7/8 in. W x 4ft. 3-5/8 in. H.(ACN806).