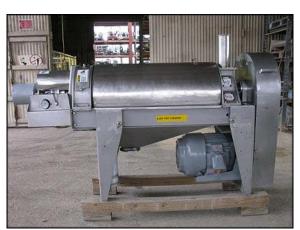

| Brown International Corporation Model 2500 Screw Finisher / Extractor |                         |
|-----------------------------------------------------------------------|-------------------------|
| Mfg: Brown International Corporation                                  | Model: 2500             |
| Stock No: RCJF360.70                                                  | Serial No: 2505 AARB-42 |

Brown International Corporation Screw Finisher / Extractor. Model: 2500. S/N: 2505 AARB-42. Pulley diameter driver 5-3/8 in. driven 20-3/8 in. Screen supporter .625 in., mesh .002 in. Electric motor: HP 10, RPM 1200, Volts 230,460 Amps 27/13.5, Hz 60, 3 phase. The Brown model 2500 screw finisher / extractor separates water from varieties of fruits and vegetables to desired specifications with only minimum degradation of solids. Advantages include: maximum activity at screen level to ensure high capacity input (200 gpm) and easily accessible interior for cleaning and screen changes. (1) Output Flange 3-7/8 in. diameter. Qty. 8 mounting holes 3/8 in. dia. adjacent 2-3/8 in. opposite. 5-7/8 in. dia. (1) S-Line input 4in. Overall dimensions: 7 ft. 1/2 in. L x 2 ft. 1-7/8 in. W x 4ft. 3-5/8 in. H.(ACN806).