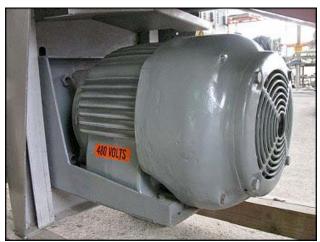

Brown International Corporation Screw Finisher / Extractor. Model: 2500. S/N: 2505 AARB-42. Pulley diameter driver 5-3/8 in. driven 20-3/8 in. Screen supporter .625 in., mesh .002 in. Electric motor: HP 10, RPM 1200, Volts 230,460 Amps 27/13.5, Hz 60, 3 phase. The Brown model 2500 screw finisher / extractor separates water from varieties of fruits and vegetables to desired specifications with only minimum degradation of solids. Advantages include: maximum activity at screen level to ensure high capacity input (200 gpm) and easily accessible interior for cleaning and screen changes. (1) Output Flange 3-7/8 in. diameter. Qty. 8 mounting holes 3/8 in. dia. adjacent 2-3/8 in. opposite. 5-7/8 in. dia. (1) S-Line input 4in. Overall dimensions: 7 ft. 1/2 in. L x 2 ft. 1-7/8 in. W x 4ft. 3-5/8 in. H.(ACN806).