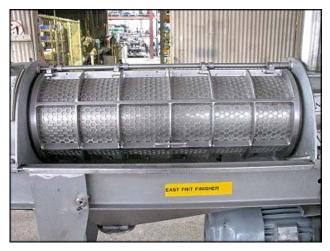

Brown International Corporation Screw Finisher / Extractor. Model: 2500. S/N: 2505 AARB-42. Pulley diameter driver 5-3/8 in. driven 20-3/8 in. Screen supporter .625 in., mesh .002 in. Electric motor: HP 10, RPM 1200, Volts 230,460 Amps 27/13.5, Hz 60, 3 phase. The Brown model 2500 screw finisher / extractor separates water from varieties of fruits and vegetables to desired specifications with only minimum degradation of solids. Advantages include: maximum activity at screen level to ensure high capacity input (200 gpm) and easily accessible interior for cleaning and screen changes. (1) Output Flange 3-7/8 in. diameter. Qty. 8 mounting holes 3/8 in. dia. adjacent 2-3/8 in. opposite. 5-7/8 in. dia. (1) S-Line input 4in. Overall dimensions: 7 ft. 1/2 in. L x 2 ft. 1-7/8 in. W x 4ft. 3-5/8 in. H.(ACN806).