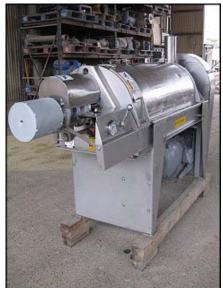

| Brown International Corporation Model 2500 Screw Finisher / Extractor |                         |
|-----------------------------------------------------------------------|-------------------------|
| Mfg: Brown International Corporation                                  | Model: 2500             |
| Stock No: RCJF360.70                                                  | Serial No: 2505 AARB-42 |

Brown International Corporation Screw Finisher / Extractor. Model: 2500. S/N: 2505 AARB-42. Pulley diameter driver 5-3/8 in. driven 20-3/8 in. Screen supporter .625 in., mesh .002 in. Electric motor: HP 10, RPM 1200, Volts 230,460 Amps 27/13.5, Hz 60, 3 phase. The Brown model 2500 screw finisher / extractor separates water from varieties of fruits and vegetables to desired specifications with only minimum degradation of solids. Advantages include: maximum activity at screen level to ensure high capacity input (200 gpm) and easily accessible interior for cleaning and screen changes. (1) Output Flange 3-7/8 in. diameter. Qty. 8 mounting holes 3/8 in. dia. adjacent 2-3/8 in. opposite. 5-7/8 in. dia. (1) S-Line input 4in. Overall dimensions: 7 ft. 1/2 in. L x 2 ft. 1-7/8 in. W x 4ft. 3-5/8 in. H.(ACN806).