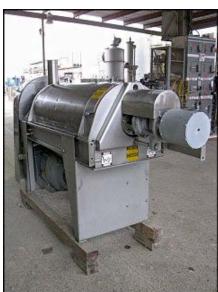

| Brown International Corporation Model 2500 Screw Finisher / Extractor |                         |
|-----------------------------------------------------------------------|-------------------------|
| Mfg: Brown International Corporation                                  | Model: 2500             |
| Stock No: RCJF360.70                                                  | Serial No: 2505 AARB-42 |

Brown International Corporation Screw Finisher / Extractor. Model: 2500. S/N: 2505 AARB-42. Pulley diameter driver 5-3/8 in. driven 20-3/8 in. Screen supporter .625 in., mesh .002 in. Electric motor: HP 10, RPM 1200, Volts 230,460 Amps 27/13.5, Hz 60, 3 phase. The Brown model 2500 screw finisher / extractor separates water from varieties of fruits and vegetables to desired specifications with only minimum degradation of solids. Advantages include: maximum activity at screen level to ensure high capacity input (200 gpm) and easily accessible interior for cleaning and screen changes. (1) Output Flange 3-7/8 in. diameter. Qty. 8 mounting holes 3/8 in. dia. adjacent 2-3/8 in. opposite. 5-7/8 in. dia. (1) S-Line input 4in. Overall dimensions: 7 ft. 1/2 in. L x 2 ft. 1-7/8 in. W x 4ft. 3-5/8 in. H.(ACN806).