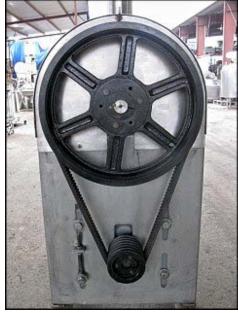

Brown International Corporation Screw Finisher / Extractor. Model: 2500. S/N: 2505 AARB-42. Pulley diameter driver 5-3/8 in. driven 20-3/8 in. Screen supporter .625 in., mesh .002 in. Electric motor: HP 10, RPM 1200, Volts 230,460 Amps 27/13.5, Hz 60, 3 phase. The Brown model 2500 screw finisher / extractor separates water from varieties of fruits and vegetables to desired specifications with only minimum degradation of solids. Advantages include: maximum activity at screen level to ensure high capacity input (200 gpm) and easily accessible interior for cleaning and screen changes. (1) Output Flange 3-7/8 in. diameter. Qty. 8 mounting holes 3/8 in. dia. adjacent 2-3/8 in. opposite. 5-7/8 in. dia. (1) S-Line input 4in. Overall dimensions: 7 ft. 1/2 in. L x 2 ft. 1-7/8 in. W x 4ft. 3-5/8 in. H.(ACN806).