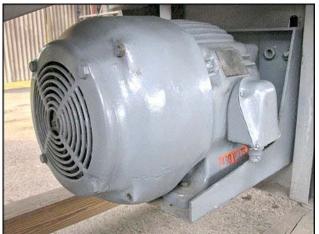

Brown International Corporation Screw Finisher / Extractor. Model: 2500. S/N: 2505 AARB-42. Pulley diameter driver 5-3/8 in. driven 20-3/8 in. Screen supporter .625 in., mesh .002 in. Electric motor: HP 10, RPM 1200, Volts 230,460 Amps 27/13.5, Hz 60, 3 phase. The Brown model 2500 screw finisher / extractor separates water from varieties of fruits and vegetables to desired specifications with only minimum degradation of solids. Advantages include: maximum activity at screen level to ensure high capacity input (200 gpm) and easily accessible interior for cleaning and screen changes. (1) Output Flange 3-7/8 in. diameter. Qty. 8 mounting holes 3/8 in. dia. adjacent 2-3/8 in. opposite. 5-7/8 in. dia. (1) S-Line input 4in. Overall dimensions: 7 ft. 1/2 in. L x 2 ft. 1-7/8 in. W x 4ft. 3-5/8 in. H.(ACN806).