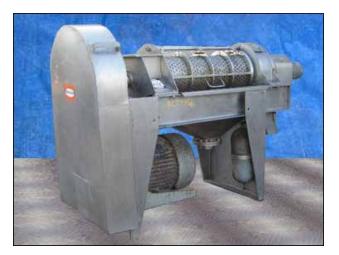

Brown International Corporation Screw Finisher / Extractor. Model: 3900. S/N: 3902-16. Pulleys: 5 in. driver and 19 in. driven. Driven 18-3/4 in. Screen supporter .628 mesh screen, .020 in. Inlet: 8 ¼ in x 4 in flange. Motor: Toshiba: 7.5 hp, 1175 rpm, 230/460 V, 19.8/9.9 amps, 60 Hz, 3 phase. The model 3900 screw finisher / extractor separates water from varieties of fruits and vegetables to desired specifications with only minimum degradation of solids. Advantages include: maximum activity at screen level to ensure high capacity input (50 gpm) and easily accessible interior for cleaning and screen changes. Input flange dia. 8-1/4 x 4 Qty. (10) mounting holes 1/4 dia. adjacent 2-5/8 in. opposite 9-1/8 in. ACME output 3 in. Overall dimensions: L. 5ft. 8-1/4 in. x W 1ft. 10-3/4 in. x H 3 ft. 5 in.(ACN538).