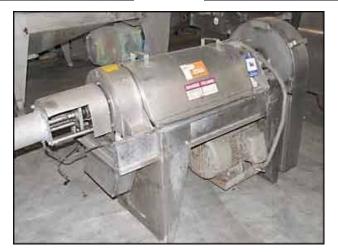

Brown International Corporation Screw Finisher / Extractor. Model: 3900. S/N: 3902-16. Pulleys: 5 in. driver and 19 in. driven. Driven 18-3/4 in. Screen supporter .628 mesh screen, .020 in. Inlet: 8 ¼ in x 4 in flange. Motor: Toshiba: 7.5 hp, 1175 rpm, 230/460 V, 19.8/9.9 amps, 60 Hz, 3 phase. The model 3900 screw finisher / extractor separates water from varieties of fruits and vegetables to desired specifications with only minimum degradation of solids. Advantages include: maximum activity at screen level to ensure high capacity input (50 gpm) and easily accessible interior for cleaning and screen changes. Input flange dia. 8-1/4 x 4 Qty. (10) mounting holes 1/4 dia. adjacent 2-5/8 in. opposite 9-1/8 in. ACME output 3 in. Overall dimensions: L. 5ft. 8-1/4 in. x W 1ft. 10-3/4 in. x H 3 ft. 5 in.(ACN538).