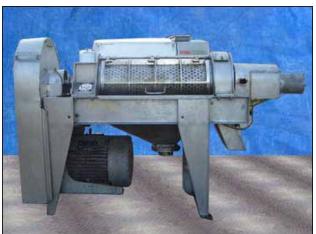

Brown International Corporation Screw Finisher / Extractor. Model: 3900. S/N: 3902-16. Pulleys: 5 in. driver and 19 in. driven. Driven 18-3/4 in. Screen supporter .628 mesh screen, .020 in. Inlet: 8 ¼ in x 4 in flange. Motor: Toshiba: 7.5 hp, 1175 rpm, 230/460 V, 19.8/9.9 amps, 60 Hz, 3 phase. The model 3900 screw finisher / extractor separates water from varieties of fruits and vegetables to desired specifications with only minimum degradation of solids. Advantages include: maximum activity at screen level to ensure high capacity input (50 gpm) and easily accessible interior for cleaning and screen changes. Input flange dia. 8-1/4 x 4 Qty. (10) mounting holes 1/4 dia. adjacent 2-5/8 in. opposite 9-1/8 in. ACME output 3 in. Overall dimensions: L. 5ft. 8-1/4 in. x W 1ft. 10-3/4 in. x H 3 ft. 5 in.(ACN538).