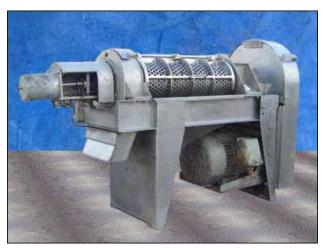

Brown International Corporation Screw Finisher / Extractor. Model: 3900. S/N: 3902-16. Pulleys: 5 in. driver and 19 in. driven. Driven 18-3/4 in. Screen supporter .628 mesh screen, .020 in. Inlet: 8 ¼ in x 4 in flange. Motor: Toshiba: 7.5 hp, 1175 rpm, 230/460 V, 19.8/9.9 amps, 60 Hz, 3 phase. The model 3900 screw finisher / extractor separates water from varieties of fruits and vegetables to desired specifications with only minimum degradation of solids. Advantages include: maximum activity at screen level to ensure high capacity input (50 gpm) and easily accessible interior for cleaning and screen changes. Input flange dia. 8-1/4 x 4 Qty. (10) mounting holes 1/4 dia. adjacent 2-5/8 in. opposite 9-1/8 in. ACME output 3 in. Overall dimensions: L. 5ft. 8-1/4 in. x W 1ft. 10-3/4 in. x H 3 ft. 5 in.(ACN538).