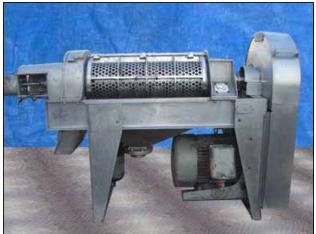

Brown International Corporation Screw Finisher / Extractor. Model: 3900. S/N: 3902-16. Pulleys: 5 in. driver and 19 in. driven. Driven 18-3/4 in. Screen supporter .628 mesh screen, .020 in. Inlet: 8 ¼ in x 4 in flange. Motor: Toshiba: 7.5 hp, 1175 rpm, 230/460 V, 19.8/9.9 amps, 60 Hz, 3 phase. The model 3900 screw finisher / extractor separates water from varieties of fruits and vegetables to desired specifications with only minimum degradation of solids. Advantages include: maximum activity at screen level to ensure high capacity input (50 gpm) and easily accessible interior for cleaning and screen changes. Input flange dia. 8-1/4 x 4 Qty. (10) mounting holes 1/4 dia. adjacent 2-5/8 in. opposite 9-1/8 in. ACME output 3 in. Overall dimensions: L. 5ft. 8-1/4 in. x W 1ft. 10-3/4 in. x H 3 ft. 5 in.(ACN538).