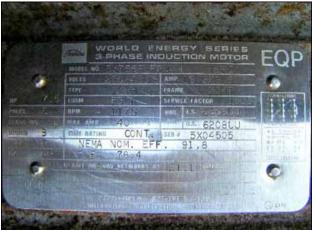

Brown International Corporation Screw Finisher / Extractor. Model: 3900. S/N: 3902-16. Pulleys: 5 in. driver and 19 in. driven. Driven 18-3/4 in. Screen supporter .628 mesh screen, .020 in. Inlet: 8 ¼ in x 4 in flange. Motor: Toshiba: 7.5 hp, 1175 rpm, 230/460 V, 19.8/9.9 amps, 60 Hz, 3 phase. The model 3900 screw finisher / extractor separates water from varieties of fruits and vegetables to desired specifications with only minimum degradation of solids. Advantages include: maximum activity at screen level to ensure high capacity input (50 gpm) and easily accessible interior for cleaning and screen changes. Input flange dia. 8-1/4 x 4 Qty. (10) mounting holes 1/4 dia. adjacent 2-5/8 in. opposite 9-1/8 in. ACME output 3 in. Overall dimensions: L. 5ft. 8-1/4 in. x W 1ft. 10-3/4 in. x H 3 ft. 5 in.(ACN538).