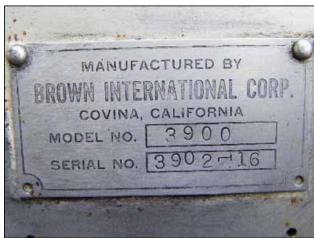

| Brown International Corporation Model 3900 Screw Finisher / Extractor |                    |
|-----------------------------------------------------------------------|--------------------|
| Mfg: Brown International Corporation                                  | Model: 3900        |
| Stock No: RCJF366.40                                                  | Serial No: 3902-16 |

Brown International Corporation Screw Finisher / Extractor. Model: 3900. S/N: 3902-16. Pulleys: 5 in. driver and 19 in. driven. Driven 18-3/4 in. Screen supporter .628 mesh screen, .020 in. Inlet: 8 ¼ in x 4 in flange. Motor: Toshiba: 7.5 hp, 1175 rpm, 230/460 V, 19.8/9.9 amps, 60 Hz, 3 phase. The model 3900 screw finisher / extractor separates water from varieties of fruits and vegetables to desired specifications with only minimum degradation of solids. Advantages include: maximum activity at screen level to ensure high capacity input (50 gpm) and easily accessible interior for cleaning and screen changes. Input flange dia. 8-1/4 x 4 Qty. (10) mounting holes 1/4 dia. adjacent 2-5/8 in. opposite 9-1/8 in. ACME output 3 in. Overall dimensions: L. 5ft. 8-1/4 in. x W 1ft. 10-3/4 in. x H 3 ft. 5 in.(ACN538).