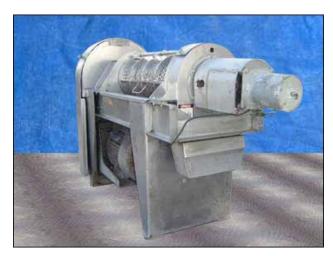

Brown International Corporation Screw Finisher / Extractor. Model: 3900. S/N: 3902-16. Pulleys: 5 in. driver and 19 in. driven. Driven 18-3/4 in. Screen supporter .628 mesh screen, .020 in. Inlet: 8 ¼ in x 4 in flange. Motor: Toshiba: 7.5 hp, 1175 rpm, 230/460 V, 19.8/9.9 amps, 60 Hz, 3 phase. The model 3900 screw finisher / extractor separates water from varieties of fruits and vegetables to desired specifications with only minimum degradation of solids. Advantages include: maximum activity at screen level to ensure high capacity input (50 gpm) and easily accessible interior for cleaning and screen changes. Input flange dia. 8-1/4 x 4 Qty. (10) mounting holes 1/4 dia. adjacent 2-5/8 in. opposite 9-1/8 in. ACME output 3 in. Overall dimensions: L. 5ft. 8-1/4 in. x W 1ft. 10-3/4 in. x H 3 ft. 5 in.(ACN538).