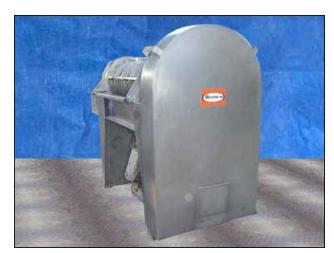

Brown International Corporation Screw Finisher / Extractor. Model: 3900. S/N: 3902-16. Pulleys: 5 in. driver and 19 in. driven. Driven 18-3/4 in. Screen supporter .628 mesh screen, .020 in. Inlet: 8 ¼ in x 4 in flange. Motor: Toshiba: 7.5 hp, 1175 rpm, 230/460 V, 19.8/9.9 amps, 60 Hz, 3 phase. The model 3900 screw finisher / extractor separates water from varieties of fruits and vegetables to desired specifications with only minimum degradation of solids. Advantages include: maximum activity at screen level to ensure high capacity input (50 gpm) and easily accessible interior for cleaning and screen changes. Input flange dia. 8-1/4 x 4 Qty. (10) mounting holes 1/4 dia. adjacent 2-5/8 in. opposite 9-1/8 in. ACME output 3 in. Overall dimensions: L. 5ft. 8-1/4 in. x W 1ft. 10-3/4 in. x H 3 ft. 5 in.(ACN538).