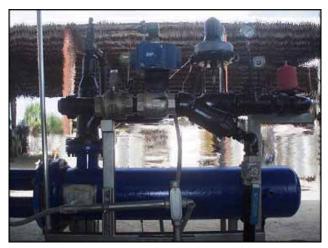

Bell and Gossett SU-Series Shell and Tube Heat Exchanger. Model: SU104-2. 2 pass unit. Approximate heat transfer surface area: 56 sq. ft. (78) tubes, 3/4 in dia. Estimated output 2,500,000 BTUH or 250 gpm using a change in temperature of 25 degrees from 180F to 155F. Materials of construction: Steel shell and copper tubes. Includes Tri-Clover stainless steel 3 in. x 2-½ in. centrifugal pump w\ 7.5 hp motor. Stainless steel frame.