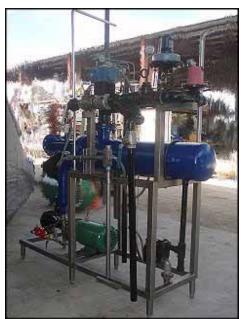

Bell and Gossett SU-Series Shell and Tube Heat Exchanger. Model: SU104-2. 2 pass unit. Approximate heat transfer surface area: 56 sq. ft. (78) tubes, 3/4 in dia. Estimated output 2,500,000 BTUH or 250 gpm using a change in temperature of 25 degrees from 180F to 155F. Materials of construction: Steel shell and copper tubes. Includes Tri-Clover stainless steel 3 in. x 2-½ in. centrifugal pump w\ 7.5 hp motor. Stainless steel frame.