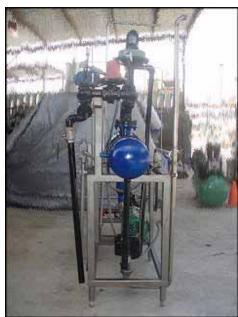

Bell and Gossett SU-Series Shell and Tube Heat Exchanger. Model: SU104-2. 2 pass unit. Approximate heat transfer surface area: 56 sq. ft. (78) tubes, 3/4 in dia. Estimated output 2,500,000 BTUH or 250 gpm using a change in temperature of 25 degrees from 180F to 155F. Materials of construction: Steel shell and copper tubes. Includes Tri-Clover stainless steel 3 in. x 2-½ in. centrifugal pump w\ 7.5 hp motor. Stainless steel frame.