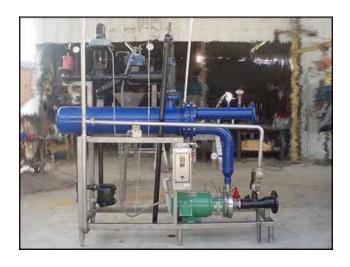

Bell and Gossett SU-Series Shell and Tube Heat Exchanger. Model: SU104-2. 2 pass unit. Approximate heat transfer surface area: 56 sq. ft. (78) tubes, 3/4 in dia. Estimated output 2,500,000 BTUH or 250 gpm using a change in temperature of 25 degrees from 180F to 155F. Materials of construction: Steel shell and copper tubes. Includes Tri-Clover stainless steel 3 in. x 2-½ in. centrifugal pump w\ 7.5 hp motor. Stainless steel frame.