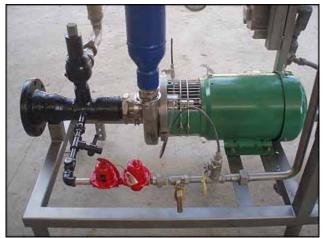

Bell and Gossett SU-Series Shell and Tube Heat Exchanger. Model: SU104-2. 2 pass unit. Approximate heat transfer surface area: 56 sq. ft. (78) tubes, 3/4 in dia. Estimated output 2,500,000 BTUH or 250 gpm using a change in temperature of 25 degrees from 180F to 155F. Materials of construction: Steel shell and copper tubes. Includes Tri-Clover stainless steel 3 in. x 2-½ in. centrifugal pump w\ 7.5 hp motor. Stainless steel frame.