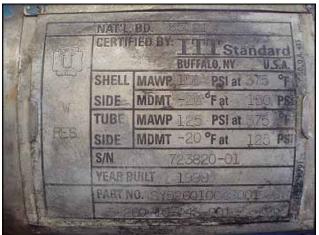

| Bell and Gossett SU-Series Shell and Tube Heat Exchanger – 56 Sq. Ft. |                |
|-----------------------------------------------------------------------|----------------|
| Mfg: Bell and Gossett                                                 | Model: SU104-2 |
| Stock No: RCJF397.50                                                  | Serial No:     |

Bell and Gossett SU-Series Shell and Tube Heat Exchanger. Model: SU104-2. 2 pass unit. Approximate heat transfer surface area: 56 sq. ft. (78) tubes, 3/4 in dia. Estimated output 2,500,000 BTUH or 250 gpm using a change in temperature of 25 degrees from 180F to 155F. Materials of construction: Steel shell and copper tubes. Includes Tri-Clover stainless steel 3 in. x 2-½ in. centrifugal pump w\ 7.5 hp motor. Stainless steel frame.