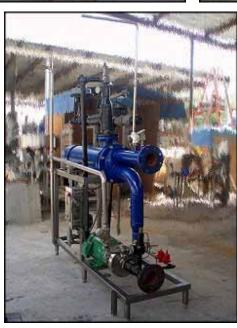

Bell and Gossett SU-Series Shell and Tube Heat Exchanger. Model: SU104-2. 2 pass unit. Approximate heat transfer surface area: 56 sq. ft. (78) tubes, 3/4 in dia. Estimated output 2,500,000 BTUH or 250 gpm using a change in temperature of 25 degrees from 180F to 155F. Materials of construction: Steel shell and copper tubes. Includes Tri-Clover stainless steel 3 in. x 2-½ in. centrifugal pump w\ 7.5 hp motor. Stainless steel frame.