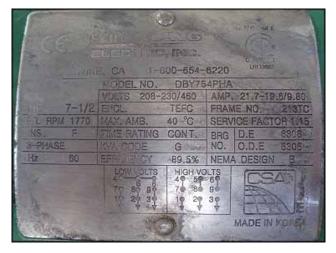

Bell and Gossett SU-Series Shell and Tube Heat Exchanger. Model: SU104-2. 2 pass unit. Approximate heat transfer surface area: 56 sq. ft. (78) tubes, 3/4 in dia. Estimated output 2,500,000 BTUH or 250 gpm using a change in temperature of 25 degrees from 180F to 155F. Materials of construction: Steel shell and copper tubes. Includes Tri-Clover stainless steel 3 in. x 2-½ in. centrifugal pump w\ 7.5 hp motor. Stainless steel frame.