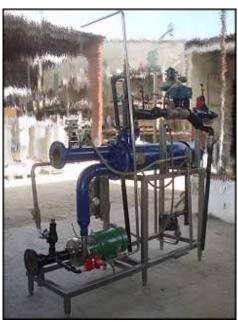

Bell and Gossett SU-Series Shell and Tube Heat Exchanger. Model: SU104-2. 2 pass unit. Approximate heat transfer surface area: 56 sq. ft. (78) tubes, 3/4 in dia. Estimated output 2,500,000 BTUH or 250 gpm using a change in temperature of 25 degrees from 180F to 155F. Materials of construction: Steel shell and copper tubes. Includes Tri-Clover stainless steel 3 in. x 2-½ in. centrifugal pump w\ 7.5 hp motor. Stainless steel frame.