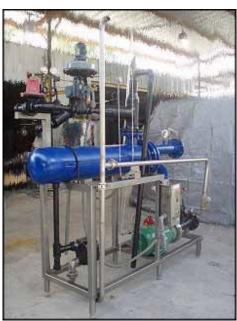

Bell and Gossett SU-Series Shell and Tube Heat Exchanger. Model: SU104-2. 2 pass unit. Approximate heat transfer surface area: 56 sq. ft. (78) tubes, 3/4 in dia. Estimated output 2,500,000 BTUH or 250 gpm using a change in temperature of 25 degrees from 180F to 155F. Materials of construction: Steel shell and copper tubes. Includes Tri-Clover stainless steel 3 in. x 2-½ in. centrifugal pump w\ 7.5 hp motor. Stainless steel frame.