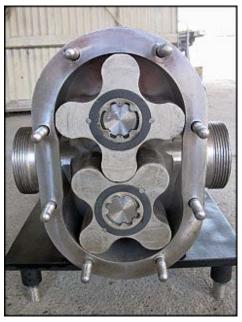

| Tri-Clover PR60 Positive Displacement Pump |                        |
|--------------------------------------------|------------------------|
| Mfg: Tri-Clover                            | Model: PR60-2-UC4-ST-S |
| Stock No:RCJF455.13                        | Serial No: TC534       |

Tri-Clover Positive Displacement Pump. Model: PR60-2-UC4-ST-S. Flow rate for new pump is 60 gpm with required horsepower and pressure. Discuss with salesperson your process and product to determine if this refurbished pump should handle your specific duty. (2) 6 in. dia. rotors. General Electric motor: 5 Hp, 1170 Rpm, 460 V, 6.9 A, 60 Hz, 3 Phase. U.S. Electrical Motors drive: 9.92 Hp, 7.59 ratio, 1750/230 Rpm in/out. Overall dimensions: 4 ft. 10-1/2 in. L x 1 ft. 8-1/2 in. W x1 ft. 7-1/4 in. H.