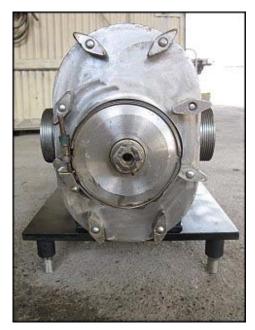

| Tri-Clover PR60 Positive Displacement Pump |                        |
|--------------------------------------------|------------------------|
| Mfg: Tri-Clover                            | Model: PR60-2-UC4-ST-S |
| Stock No:RCJF455.13                        | Serial No: TC534       |

Tri-Clover Positive Displacement Pump. Model: PR60-2-UC4-ST-S. Flow rate for new pump is 60 gpm with required horsepower and pressure. Discuss with salesperson your process and product to determine if this refurbished pump should handle your specific duty. (2) 6 in. dia. rotors. General Electric motor: 5 Hp, 1170 Rpm, 460 V, 6.9 A, 60 Hz, 3 Phase. U.S. Electrical Motors drive: 9.92 Hp, 7.59 ratio, 1750/230 Rpm in/out. Overall dimensions: 4 ft. 10-1/2 in. L x 1 ft. 8-1/2 in. W x1 ft. 7-1/4 in. H.