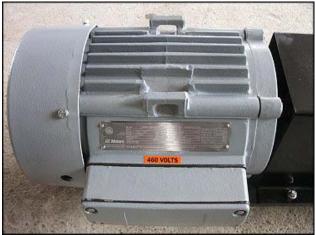

| Tri-Clover PR60 Positive Displacement Pump |                        |
|--------------------------------------------|------------------------|
| Mfg: Tri-Clover                            | Model: PR60-2-UC4-ST-S |
| Stock No:RCJF455.13                        | Serial No: TC534       |

Tri-Clover Positive Displacement Pump. Model: PR60-2-UC4-ST-S. Flow rate for new pump is 60 gpm with required horsepower and pressure. Discuss with salesperson your process and product to determine if this refurbished pump should handle your specific duty. (2) 6 in. dia. rotors. General Electric motor: 5 Hp, 1170 Rpm, 460 V, 6.9 A, 60 Hz, 3 Phase. U.S. Electrical Motors drive: 9.92 Hp, 7.59 ratio, 1750/230 Rpm in/out. Overall dimensions: 4 ft. 10-1/2 in. L x 1 ft. 8-1/2 in. W x1 ft. 7-1/4 in. H.