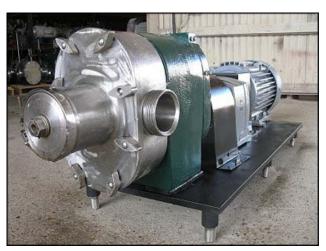

| Tri-Clover PR60 Positive Displacement Pump |                        |
|--------------------------------------------|------------------------|
| Mfg: Tri-Clover                            | Model: PR60-2-UC4-ST-S |
| Stock No:RCJF455.13                        | Serial No: TC534       |

Tri-Clover Positive Displacement Pump. Model: PR60-2-UC4-ST-S. Flow rate for new pump is 60 gpm with required horsepower and pressure. Discuss with salesperson your process and product to determine if this refurbished pump should handle your specific duty. (2) 6 in. dia. rotors. General Electric motor: 5 Hp, 1170 Rpm, 460 V, 6.9 A, 60 Hz, 3 Phase. U.S. Electrical Motors drive: 9.92 Hp, 7.59 ratio, 1750/230 Rpm in/out. Overall dimensions: 4 ft. 10-1/2 in. L x 1 ft. 8-1/2 in. W x1 ft. 7-1/4 in. H.