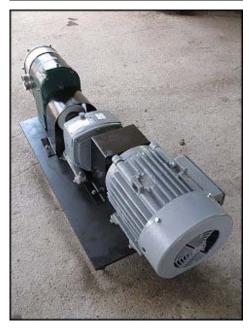

| Tri-Clover PR60 Positive Displacement Pump |                        |
|--------------------------------------------|------------------------|
| Mfg: Tri-Clover                            | Model: PR60-2-UC4-ST-S |
| Stock No:RCJF455.13                        | Serial No: TC534       |

Tri-Clover Positive Displacement Pump. Model: PR60-2-UC4-ST-S. Flow rate for new pump is 60 gpm with required horsepower and pressure. Discuss with salesperson your process and product to determine if this refurbished pump should handle your specific duty. (2) 6 in. dia. rotors. General Electric motor: 5 Hp, 1170 Rpm, 460 V, 6.9 A, 60 Hz, 3 Phase. U.S. Electrical Motors drive: 9.92 Hp, 7.59 ratio, 1750/230 Rpm in/out. Overall dimensions: 4 ft. 10-1/2 in. L x 1 ft. 8-1/2 in. W x1 ft. 7-1/4 in. H.