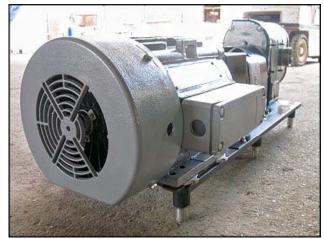

| Tri-Clover PR60 Positive Displacement Pump |                        |
|--------------------------------------------|------------------------|
| Mfg: Tri-Clover                            | Model: PR60-2-UC4-ST-S |
| Stock No:RCJF455.13                        | Serial No: TC534       |

Tri-Clover Positive Displacement Pump. Model: PR60-2-UC4-ST-S. Flow rate for new pump is 60 gpm with required horsepower and pressure. Discuss with salesperson your process and product to determine if this refurbished pump should handle your specific duty. (2) 6 in. dia. rotors. General Electric motor: 5 Hp, 1170 Rpm, 460 V, 6.9 A, 60 Hz, 3 Phase. U.S. Electrical Motors drive: 9.92 Hp, 7.59 ratio, 1750/230 Rpm in/out. Overall dimensions: 4 ft. 10-1/2 in. L x 1 ft. 8-1/2 in. W x1 ft. 7-1/4 in. H.