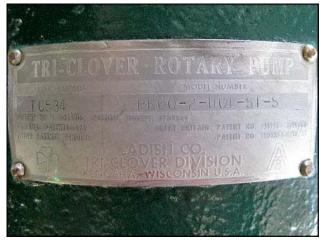

| Tri-Clover PR60 Positive Displacement Pump |                        |
|--------------------------------------------|------------------------|
| Mfg: Tri-Clover                            | Model: PR60-2-UC4-ST-S |
| Stock No:RCJF455.13                        | Serial No: TC534       |

Tri-Clover Positive Displacement Pump. Model: PR60-2-UC4-ST-S. Flow rate for new pump is 60 gpm with required horsepower and pressure. Discuss with salesperson your process and product to determine if this refurbished pump should handle your specific duty. (2) 6 in. dia. rotors. General Electric motor: 5 Hp, 1170 Rpm, 460 V, 6.9 A, 60 Hz, 3 Phase. U.S. Electrical Motors drive: 9.92 Hp, 7.59 ratio, 1750/230 Rpm in/out. Overall dimensions: 4 ft. 10-1/2 in. L x 1 ft. 8-1/2 in. W x1 ft. 7-1/4 in. H.