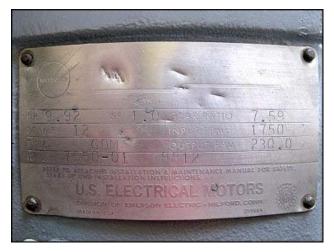

Tri-Clover Positive Displacement Pump. Model: PR60-2-UC4-ST-S. Flow rate for new pump is 60 gpm with required horsepower and pressure. Discuss with salesperson your process and product to determine if this refurbished pump should handle your specific duty. (2) 6 in. dia. rotors. General Electric motor: 5 Hp, 1170 Rpm, 460 V, 6.9 A, 60 Hz, 3 Phase. U.S. Electrical Motors drive: 9.92 Hp, 7.59 ratio, 1750/230 Rpm in/out. Overall dimensions: 4 ft. 10-1/2 in. L x 1 ft. 8-1/2 in. W x1 ft. 7-1/4 in. H.