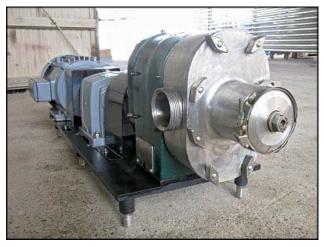

| Tri-Clover PR60 Positive Displacement Pump |                        |
|--------------------------------------------|------------------------|
| Mfg: Tri-Clover                            | Model: PR60-2-UC4-ST-S |
| Stock No:RCJF455.13                        | Serial No: TC534       |

Tri-Clover Positive Displacement Pump. Model: PR60-2-UC4-ST-S. Flow rate for new pump is 60 gpm with required horsepower and pressure. Discuss with salesperson your process and product to determine if this refurbished pump should handle your specific duty. (2) 6 in. dia. rotors. General Electric motor: 5 Hp, 1170 Rpm, 460 V, 6.9 A, 60 Hz, 3 Phase. U.S. Electrical Motors drive: 9.92 Hp, 7.59 ratio, 1750/230 Rpm in/out. Overall dimensions: 4 ft. 10-1/2 in. L x 1 ft. 8-1/2 in. W x1 ft. 7-1/4 in. H.