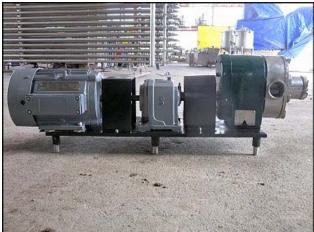

| Tri-Clover PR60 Positive Displacement Pump |                        |
|--------------------------------------------|------------------------|
| Mfg: Tri-Clover                            | Model: PR60-2-UC4-ST-S |
| Stock No:RCJF455.13                        | Serial No: TC534       |

Tri-Clover Positive Displacement Pump. Model: PR60-2-UC4-ST-S. Flow rate for new pump is 60 gpm with required horsepower and pressure. Discuss with salesperson your process and product to determine if this refurbished pump should handle your specific duty. (2) 6 in. dia. rotors. General Electric motor: 5 Hp, 1170 Rpm, 460 V, 6.9 A, 60 Hz, 3 Phase. U.S. Electrical Motors drive: 9.92 Hp, 7.59 ratio, 1750/230 Rpm in/out. Overall dimensions: 4 ft. 10-1/2 in. L x 1 ft. 8-1/2 in. W x1 ft. 7-1/4 in. H.