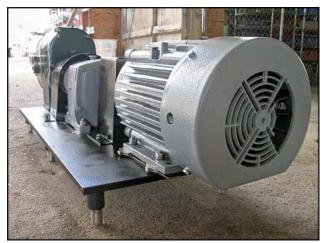

| Tri-Clover PR60 Positive Displacement Pump |                        |
|--------------------------------------------|------------------------|
| Mfg: Tri-Clover                            | Model: PR60-2-UC4-ST-S |
| Stock No:RCJF455.13                        | Serial No: TC534       |

Tri-Clover Positive Displacement Pump. Model: PR60-2-UC4-ST-S. Flow rate for new pump is 60 gpm with required horsepower and pressure. Discuss with salesperson your process and product to determine if this refurbished pump should handle your specific duty. (2) 6 in. dia. rotors. General Electric motor: 5 Hp, 1170 Rpm, 460 V, 6.9 A, 60 Hz, 3 Phase. U.S. Electrical Motors drive: 9.92 Hp, 7.59 ratio, 1750/230 Rpm in/out. Overall dimensions: 4 ft. 10-1/2 in. L x 1 ft. 8-1/2 in. W x1 ft. 7-1/4 in. H.