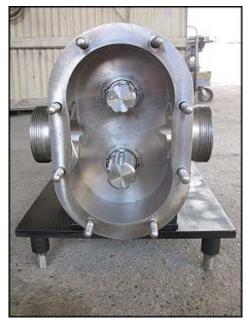

| Tri-Clover PR60 Positive Displacement Pump |                        |
|--------------------------------------------|------------------------|
| Mfg: Tri-Clover                            | Model: PR60-2-UC4-ST-S |
| Stock No:RCJF455.13                        | Serial No: TC534       |

Tri-Clover Positive Displacement Pump. Model: PR60-2-UC4-ST-S. Flow rate for new pump is 60 gpm with required horsepower and pressure. Discuss with salesperson your process and product to determine if this refurbished pump should handle your specific duty. (2) 6 in. dia. rotors. General Electric motor: 5 Hp, 1170 Rpm, 460 V, 6.9 A, 60 Hz, 3 Phase. U.S. Electrical Motors drive: 9.92 Hp, 7.59 ratio, 1750/230 Rpm in/out. Overall dimensions: 4 ft. 10-1/2 in. L x 1 ft. 8-1/2 in. W x1 ft. 7-1/4 in. H.