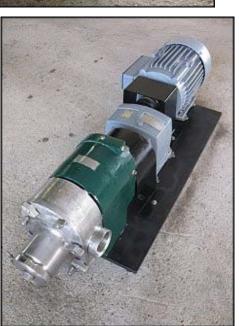

| Tri-Clover PR60 Positive Displacement Pump |                        |
|--------------------------------------------|------------------------|
| Mfg: Tri-Clover                            | Model: PR60-2-UC4-ST-S |
| Stock No:RCJF455.13                        | Serial No: TC534       |

Tri-Clover Positive Displacement Pump. Model: PR60-2-UC4-ST-S. Flow rate for new pump is 60 gpm with required horsepower and pressure. Discuss with salesperson your process and product to determine if this refurbished pump should handle your specific duty. (2) 6 in. dia. rotors. General Electric motor: 5 Hp, 1170 Rpm, 460 V, 6.9 A, 60 Hz, 3 Phase. U.S. Electrical Motors drive: 9.92 Hp, 7.59 ratio, 1750/230 Rpm in/out. Overall dimensions: 4 ft. 10-1/2 in. L x 1 ft. 8-1/2 in. W x1 ft. 7-1/4 in. H.