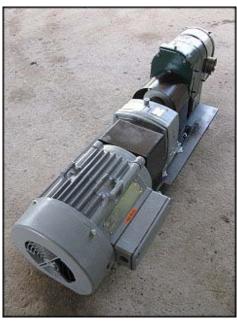

| Tri-Clover PR60 Positive Displacement Pump |                        |
|--------------------------------------------|------------------------|
| Mfg: Tri-Clover                            | Model: PR60-2-UC4-ST-S |
| Stock No:RCJF455.13                        | Serial No: TC534       |

Tri-Clover Positive Displacement Pump. Model: PR60-2-UC4-ST-S. Flow rate for new pump is 60 gpm with required horsepower and pressure. Discuss with salesperson your process and product to determine if this refurbished pump should handle your specific duty. (2) 6 in. dia. rotors. General Electric motor: 5 Hp, 1170 Rpm, 460 V, 6.9 A, 60 Hz, 3 Phase. U.S. Electrical Motors drive: 9.92 Hp, 7.59 ratio, 1750/230 Rpm in/out. Overall dimensions: 4 ft. 10-1/2 in. L x 1 ft. 8-1/2 in. W x1 ft. 7-1/4 in. H.