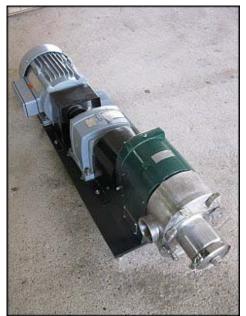

| Tri-Clover PR60 Positive Displacement Pump |                        |
|--------------------------------------------|------------------------|
| Mfg: Tri-Clover                            | Model: PR60-2-UC4-ST-S |
| Stock No:RCJF455.13                        | Serial No: TC534       |

Tri-Clover Positive Displacement Pump. Model: PR60-2-UC4-ST-S. Flow rate for new pump is 60 gpm with required horsepower and pressure. Discuss with salesperson your process and product to determine if this refurbished pump should handle your specific duty. (2) 6 in. dia. rotors. General Electric motor: 5 Hp, 1170 Rpm, 460 V, 6.9 A, 60 Hz, 3 Phase. U.S. Electrical Motors drive: 9.92 Hp, 7.59 ratio, 1750/230 Rpm in/out. Overall dimensions: 4 ft. 10-1/2 in. L x 1 ft. 8-1/2 in. W x1 ft. 7-1/4 in. H.