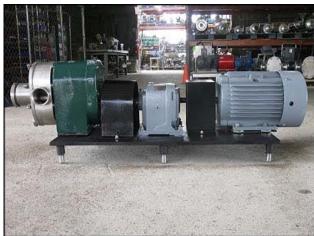

| Tri-Clover PR60 Positive Displacement Pump |                        |
|--------------------------------------------|------------------------|
| Mfg: Tri-Clover                            | Model: PR60-2-UC4-ST-S |
| Stock No:RCJF455.13                        | Serial No: TC534       |

Tri-Clover Positive Displacement Pump. Model: PR60-2-UC4-ST-S. Flow rate for new pump is 60 gpm with required horsepower and pressure. Discuss with salesperson your process and product to determine if this refurbished pump should handle your specific duty. (2) 6 in. dia. rotors. General Electric motor: 5 Hp, 1170 Rpm, 460 V, 6.9 A, 60 Hz, 3 Phase. U.S. Electrical Motors drive: 9.92 Hp, 7.59 ratio, 1750/230 Rpm in/out. Overall dimensions: 4 ft. 10-1/2 in. L x 1 ft. 8-1/2 in. W x1 ft. 7-1/4 in. H.