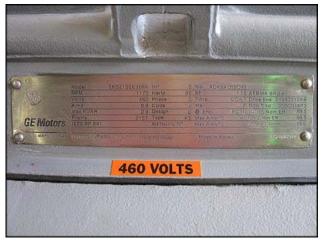

Tri-Clover Positive Displacement Pump. Model: PR60-2-UC4-ST-S. Flow rate for new pump is 60 gpm with required horsepower and pressure. Discuss with salesperson your process and product to determine if this refurbished pump should handle your specific duty. (2) 6 in. dia. rotors. General Electric motor: 5 Hp, 1170 Rpm, 460 V, 6.9 A, 60 Hz, 3 Phase. U.S. Electrical Motors drive: 9.92 Hp, 7.59 ratio, 1750/230 Rpm in/out. Overall dimensions: 4 ft. 10-1/2 in. L x 1 ft. 8-1/2 in. W x1 ft. 7-1/4 in. H.