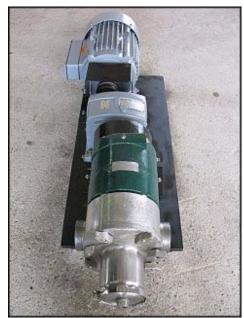

| Tri-Clover PR60 Positive Displacement Pump |                        |
|--------------------------------------------|------------------------|
| Mfg: Tri-Clover                            | Model: PR60-2-UC4-ST-S |
| Stock No:RCJF455.13                        | Serial No: TC534       |

Tri-Clover Positive Displacement Pump. Model: PR60-2-UC4-ST-S. Flow rate for new pump is 60 gpm with required horsepower and pressure. Discuss with salesperson your process and product to determine if this refurbished pump should handle your specific duty. (2) 6 in. dia. rotors. General Electric motor: 5 Hp, 1170 Rpm, 460 V, 6.9 A, 60 Hz, 3 Phase. U.S. Electrical Motors drive: 9.92 Hp, 7.59 ratio, 1750/230 Rpm in/out. Overall dimensions: 4 ft. 10-1/2 in. L x 1 ft. 8-1/2 in. W x1 ft. 7-1/4 in. H.