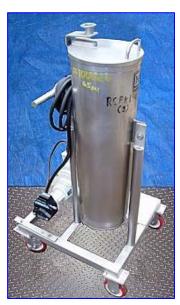

| Cole Parmer Easy-Load Vacuum/Suction Pump and Tank |                              |
|----------------------------------------------------|------------------------------|
| Mfg: Cole Parmer                                   | Model: 7518-62               |
| Stock No. RCPK194B.                                | Serial No <u>.</u> E98002214 |

(2) Cole Parmer Easy-Load Vacuum/Suction Pump with Stainless Steel Tank- 4.6 Gallon. Model: 7518-62. S/N: E98002214. Uses L/S 15 and 24 tubing. Maximum vacuum: 24 in. Hg (Silicone/C-Flex, Tygon/Tygon LFL, Norprene/Pharmed, and Viton tubing). Suction: 24 in. Hg (Silicone/C-Flex, Tygon/Tygon LFL, Norprene/Pharmed, and Viton tubing). Baldor Industrial Washdown Duty Motor, 3/4 hp, 1725 rpm, 208-230/460 V, 2.3-2.2/1.1 amps, 60 Hz, 3 phase. Cole Parmer Masterflex 56C Motor Reducer-Adapter, 18.3 ratio, 94.26 rpm (final). Rollers on the rotor move across the tubing placed in the tubing bed pushing the fluid and creating a vacuum. Inlets/outlets: (2) 1/2 in. dia. sanitary fittings. Overall dimensions: 21-1/2 in. L x 19 in. W x 39 in. H.