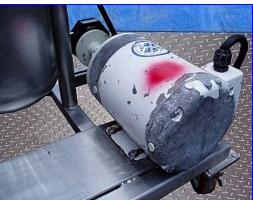

(2) Cole Parmer Easy-Load Vacuum/Suction Pump with Stainless Steel Tank- 4.6 Gallon. Model: 7518-62. S/N: E98002214. Uses L/S 15 and 24 tubing. Maximum vacuum: 24 in. Hg (Silicone/C-Flex, Tygon/Tygon LFL, Norprene/Pharmed, and Viton tubing). Suction: 24 in. Hg (Silicone/C-Flex, Tygon/Tygon LFL, Norprene/Pharmed, and Viton tubing). Baldor Industrial Washdown Duty Motor, 3/4 hp, 1725 rpm, 208-230/460 V, 2.3-2.2/1.1 amps, 60 Hz, 3 phase. Cole Parmer Masterflex 56C Motor Reducer-Adapter, 18.3 ratio, 94.26 rpm (final). Rollers on the rotor move across the tubing placed in the tubing bed pushing the fluid and creating a vacuum. Inlets/outlets: (2) 1/2 in. dia. sanitary fittings. Overall dimensions: 21-1/2 in. L x 19 in. W x 39 in. H.