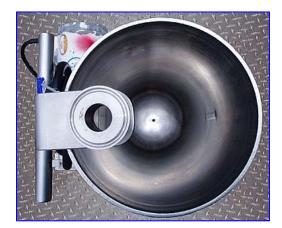

(2) Cole Parmer Easy-Load Vacuum/Suction Pump with Stainless Steel Tank- 4.6 Gallon. Model: 7518-62. S/N: E98002214. Uses L/S 15 and 24 tubing. Maximum vacuum: 24 in. Hg (Silicone/C-Flex, Tygon/Tygon LFL, Norprene/Pharmed, and Viton tubing). Suction: 24 in. Hg (Silicone/C-Flex, Tygon/Tygon LFL, Norprene/Pharmed, and Viton tubing). Baldor Industrial Washdown Duty Motor, 3/4 hp, 1725 rpm, 208-230/460 V, 2.3-2.2/1.1 amps, 60 Hz, 3 phase. Cole Parmer Masterflex 56C Motor Reducer-Adapter, 18.3 ratio, 94.26 rpm (final). Rollers on the rotor move across the tubing placed in the tubing bed pushing the fluid and creating a vacuum. Inlets/outlets: (2) 1/2 in. dia. sanitary fittings. Overall dimensions: 21-1/2 in. L x 19 in. W x 39 in. H.