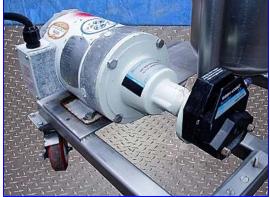

(2) Cole Parmer Easy-Load Vacuum/Suction Pump with Stainless Steel Tank- 4.6 Gallon. Model: 7518-62. S/N: E98002214. Uses L/S 15 and 24 tubing. Maximum vacuum: 24 in. Hg (Silicone/C-Flex, Tygon/Tygon LFL, Norprene/Pharmed, and Viton tubing). Suction: 24 in. Hg (Silicone/C-Flex, Tygon/Tygon LFL, Norprene/Pharmed, and Viton tubing). Baldor Industrial Washdown Duty Motor, 3/4 hp, 1725 rpm, 208-230/460 V, 2.3-2.2/1.1 amps, 60 Hz, 3 phase. Cole Parmer Masterflex 56C Motor Reducer-Adapter, 18.3 ratio, 94.26 rpm (final). Rollers on the rotor move across the tubing placed in the tubing bed pushing the fluid and creating a vacuum. Inlets/outlets: (2) 1/2 in. dia. sanitary fittings. Overall dimensions: 21-1/2 in. L x 19 in. W x 39 in. H.