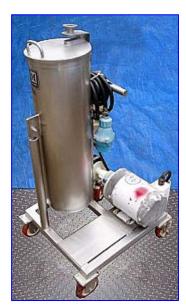

| Cole Parmer Easy-Load Vacuum/Suction Pump and Tank |                              |
|----------------------------------------------------|------------------------------|
| Mfg: Cole Parmer                                   | Model: 7518-62               |
| Stock No. RCPK194B.                                | Serial No <u>.</u> E98002214 |

(2) Cole Parmer Easy-Load Vacuum/Suction Pump with Stainless Steel Tank- 4.6 Gallon. Model: 7518-62. S/N: E98002214. Uses L/S 15 and 24 tubing. Maximum vacuum: 24 in. Hg (Silicone/C-Flex, Tygon/Tygon LFL, Norprene/Pharmed, and Viton tubing). Suction: 24 in. Hg (Silicone/C-Flex, Tygon/Tygon LFL, Norprene/Pharmed, and Viton tubing). Baldor Industrial Washdown Duty Motor, 3/4 hp, 1725 rpm, 208-230/460 V, 2.3-2.2/1.1 amps, 60 Hz, 3 phase. Cole Parmer Masterflex 56C Motor Reducer-Adapter, 18.3 ratio, 94.26 rpm (final). Rollers on the rotor move across the tubing placed in the tubing bed pushing the fluid and creating a vacuum. Inlets/outlets: (2) 1/2 in. dia. sanitary fittings. Overall dimensions: 21-1/2 in. L x 19 in. W x 39 in. H.