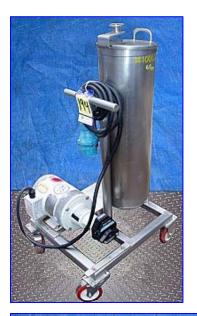

| Cole Parmer Easy-Load Vacuum/Suction Pump and Tank |                              |
|----------------------------------------------------|------------------------------|
| Mfg: Cole Parmer                                   | Model: 7518-62               |
| Stock No. RCPK194B.                                | Serial No <u>.</u> E98002214 |

(2) Cole Parmer Easy-Load Vacuum/Suction Pump with Stainless Steel Tank- 4.6 Gallon. Model: 7518-62. S/N: E98002214. Uses L/S 15 and 24 tubing. Maximum vacuum: 24 in. Hg (Silicone/C-Flex, Tygon/Tygon LFL, Norprene/Pharmed, and Viton tubing). Suction: 24 in. Hg (Silicone/C-Flex, Tygon/Tygon LFL, Norprene/Pharmed, and Viton tubing). Baldor Industrial Washdown Duty Motor, 3/4 hp, 1725 rpm, 208-230/460 V, 2.3-2.2/1.1 amps, 60 Hz, 3 phase. Cole Parmer Masterflex 56C Motor Reducer-Adapter, 18.3 ratio, 94.26 rpm (final). Rollers on the rotor move across the tubing placed in the tubing bed pushing the fluid and creating a vacuum. Inlets/outlets: (2) 1/2 in. dia. sanitary fittings. Overall dimensions: 21-1/2 in. L x 19 in. W x 39 in. H.