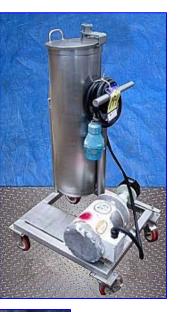

| Cole Parmer Easy-Load Vacuum/Suction Pump and Tank |                              |
|----------------------------------------------------|------------------------------|
| Mfg: Cole Parmer                                   | Model: 7518-62               |
| Stock No. RCPK194B.                                | Serial No <u>.</u> E98002214 |

(2) Cole Parmer Easy-Load Vacuum/Suction Pump with Stainless Steel Tank- 4.6 Gallon. Model: 7518-62. S/N: E98002214. Uses L/S 15 and 24 tubing. Maximum vacuum: 24 in. Hg (Silicone/C-Flex, Tygon/Tygon LFL, Norprene/Pharmed, and Viton tubing). Suction: 24 in. Hg (Silicone/C-Flex, Tygon/Tygon LFL, Norprene/Pharmed, and Viton tubing). Baldor Industrial Washdown Duty Motor, 3/4 hp, 1725 rpm, 208-230/460 V, 2.3-2.2/1.1 amps, 60 Hz, 3 phase. Cole Parmer Masterflex 56C Motor Reducer-Adapter, 18.3 ratio, 94.26 rpm (final). Rollers on the rotor move across the tubing placed in the tubing bed pushing the fluid and creating a vacuum. Inlets/outlets: (2) 1/2 in. dia. sanitary fittings. Overall dimensions: 21-1/2 in. L x 19 in. W x 39 in. H.