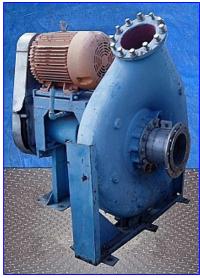

| Cornell Food Handling Centrifugal Pump |                    |
|----------------------------------------|--------------------|
| Mfg: Cornell                           | Model: 10NHPP-F12K |
| Stock No. RCPK224.12a                  | Serial No <u>.</u> |

Cornell Food Handling Centrifugal Pump. Model: 10NHPP-F12K. Impeller diameter: 21 in. Maximum solid dimensions: 7.25 in. x 12 in. Baldor Industrial Motor, 75 hp, 1760 rpm, 880 rpm (final), 230/460 V, 176/88 amps, 60 Hz, 3 phase. Cornell's food handling and process pumps are designed and manufactured specifically for industrial food process and hot oil applications. Inlets/outlets: (2) 10 in. dia. suction/discharge ports each with 16-1/2 in. dia. flanges and (12) 1-1/4 in. dia. thru-holes at a center-to-center distance of 3-1/2 in. Overall dimensions: 60 in. L x 58 in. W x 71 in. H.