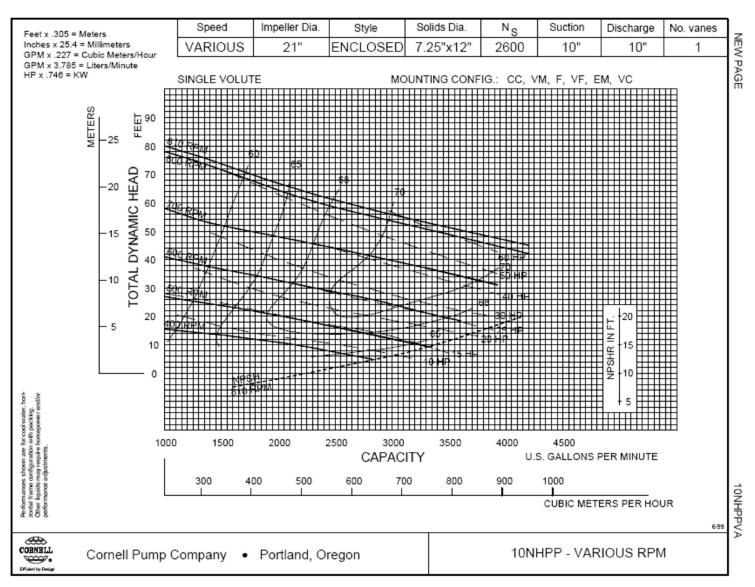

Cornell Food Handling Centrifugal Pump. Model: 10NHPP-F12K. Impeller diameter: 21 in. Maximum solid dimensions: 7.25 in. x 12 in. Baldor Industrial Motor, 75 hp, 1760 rpm, 880 rpm (final), 230/460 V, 176/88 amps, 60 Hz, 3 phase. Cornell's food handling and process pumps are designed and manufactured specifically for industrial food process and hot oil applications. Inlets/outlets: (2) 10 in. dia. suction/discharge ports each with 16-1/2 in. dia. flanges and (12) 1-1/4 in. dia. thru-holes at a center-to-center distance of 3-1/2 in. Overall dimensions: 60 in. L x 58 in. W x 71 in. H.