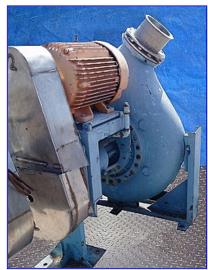

Cornell Food Handling Centrifugal Pump. Model: 10NHPP-F12K. Impeller diameter: 21 in. Maximum solid dimensions: 7.25 in. x 12 in. Baldor Industrial Motor, 75 hp, 1760 rpm, 880 rpm (final), 230/460 V, 176/88 amps, 60 Hz, 3 phase. Cornell's food handling and process pumps are designed and manufactured specifically for industrial food process and hot oil applications. Inlets/outlets: (2) 10 in. dia. suction/discharge ports each with 16-1/2 in. dia. flanges and (12) 1-1/4 in. dia. thru-holes at a center-to-center distance of 3-1/2 in. Overall dimensions: 60 in. L x 58 in. W x 71 in. H.