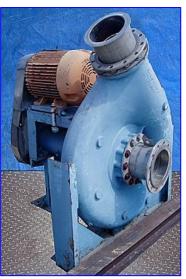

Cornell Food Handling Centrifugal Pump. Model: 10NHPP-F12K. Impeller diameter: 21 in. Maximum solid dimensions: 7.25 in. x 12 in. Baldor Industrial Motor, 75 hp, 1760 rpm, 880 rpm (final), 230/460 V, 176/88 amps, 60 Hz, 3 phase. Cornell's food handling and process pumps are designed and manufactured specifically for industrial food process and hot oil applications. Inlets/outlets: (2) 10 in. dia. suction/discharge ports each with 16-1/2 in. dia. flanges and (12) 1-1/4 in. dia. thru-holes at a center-to-center distance of 3-1/2 in. Overall dimensions: 60 in. L x 58 in. W x 71 in. H.