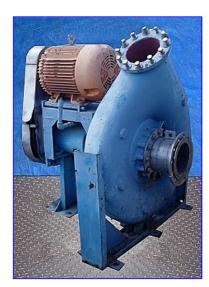

| Cornell Food Handling Centrifugal Pump |                    |
|----------------------------------------|--------------------|
| Mfg: Cornell                           | Model: 10NHPP-F12K |
| Stock No. RCPK224.12a                  | Serial No <u>.</u> |

Cornell Food Handling Centrifugal Pump. Model: 10NHPP-F12K. Impeller diameter: 21 in. Maximum solid dimensions: 7.25 in. x 12 in. Baldor Industrial Motor, 75 hp, 1760 rpm, 880 rpm (final), 230/460 V, 176/88 amps, 60 Hz, 3 phase. Cornell's food handling and process pumps are designed and manufactured specifically for industrial food process and hot oil applications. Inlets/outlets: (2) 10 in. dia. suction/discharge ports each with 16-1/2 in. dia. flanges and (12) 1-1/4 in. dia. thru-holes at a center-to-center distance of 3-1/2 in. Overall dimensions: 60 in. L x 58 in. W x 71 in. H.