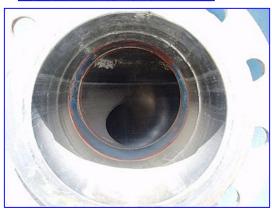

Cornell Food Handling Centrifugal Pump. Model: 10NHPP-F12K. Impeller diameter: 21 in. Maximum solid dimensions: 7.25 in. x 12 in. Baldor Industrial Motor, 75 hp, 1760 rpm, 880 rpm (final), 230/460 V, 176/88 amps, 60 Hz, 3 phase. Cornell's food handling and process pumps are designed and manufactured specifically for industrial food process and hot oil applications. Inlets/outlets: (2) 10 in. dia. suction/discharge ports each with 16-1/2 in. dia. flanges and (12) 1-1/4 in. dia. thru-holes at a center-to-center distance of 3-1/2 in. Overall dimensions: 60 in. L x 58 in. W x 71 in. H.