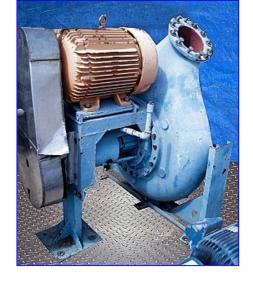

| Cornell Food Handling Centrifugal Pump |                    |
|----------------------------------------|--------------------|
| Mfg: Cornell                           | Model: 10NHPP-F12K |
| Stock No. RCPK224.12a                  | Serial No <u>.</u> |

Cornell Food Handling Centrifugal Pump. Model: 10NHPP-F12K. Impeller diameter: 21 in. Maximum solid dimensions: 7.25 in. x 12 in. Baldor Industrial Motor, 75 hp, 1760 rpm, 880 rpm (final), 230/460 V, 176/88 amps, 60 Hz, 3 phase. Cornell's food handling and process pumps are designed and manufactured specifically for industrial food process and hot oil applications. Inlets/outlets: (2) 10 in. dia. suction/discharge ports each with 16-1/2 in. dia. flanges and (12) 1-1/4 in. dia. thru-holes at a center-to-center distance of 3-1/2 in. Overall dimensions: 60 in. L x 58 in. W x 71 in. H.