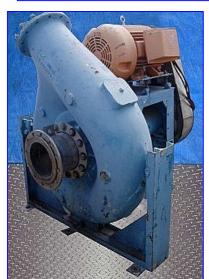

Cornell Food Handling Centrifugal Pump. Model: 10NHPP-F12K. Impeller diameter: 21 in. Maximum solid dimensions: 7.25 in. x 12 in. Baldor Industrial Motor, 75 hp, 1760 rpm, 880 rpm (final), 230/460 V, 176/88 amps, 60 Hz, 3 phase. Cornell's food handling and process pumps are designed and manufactured specifically for industrial food process and hot oil applications. Inlets/outlets: (2) 10 in. dia. suction/discharge ports each with 16-1/2 in. dia. flanges and (12) 1-1/4 in. dia. thru-holes at a center-to-center distance of 3-1/2 in. Overall dimensions: 60 in. L x 58 in. W x 71 in. H.