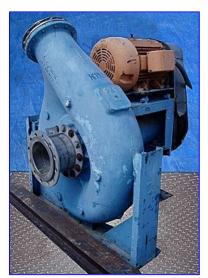

Cornell Food Handling Centrifugal Pump. Model: 10NHPP-F12K. Impeller diameter: 21 in. Maximum solid dimensions: 7.25 in. x 12 in. Baldor Industrial Motor, 75 hp, 1760 rpm, 880 rpm (final), 230/460 V, 176/88 amps, 60 Hz, 3 phase. Cornell's food handling and process pumps are designed and manufactured specifically for industrial food process and hot oil applications. Inlets/outlets: (2) 10 in. dia. suction/discharge ports each with 16-1/2 in. dia. flanges and (12) 1-1/4 in. dia. thru-holes at a center-to-center distance of 3-1/2 in. Overall dimensions: 60 in. L x 58 in. W x 71 in. H.