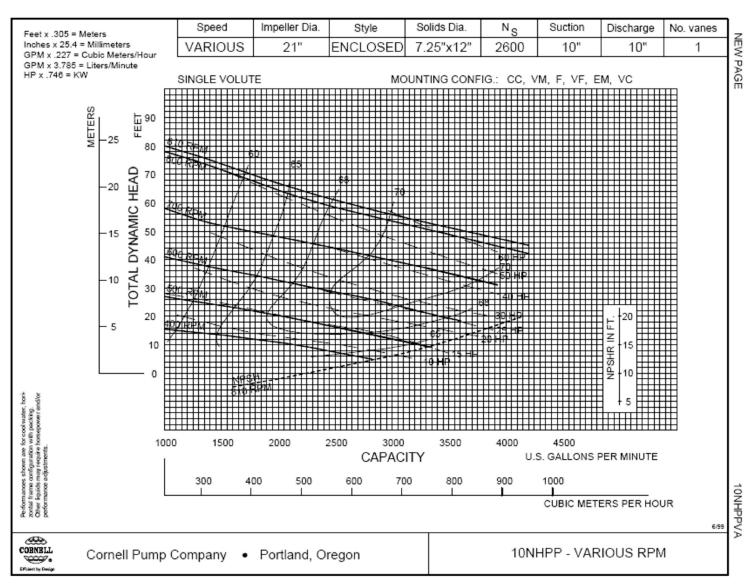

Cornell Food Handling Centrifugal Pump. Model: 10NHPP-F12K. Impeller diameter: 21 in. Maximum solid dimensions: 7.25 in. x 12 in. Baldor Industrial Motor, 75 hp, 1,760 rpm, 880 rpm (final), 230/460 V, 176/88 amps, 60 Hz, 3 phase. Cornell's food handling and process pumps are designed and Manufactured specifically for industrial food process and hot oil applications. Inlets/outlets: (2) 10 in. dia. suction/discharge ports each with 16-1/2 in. dia. flanges and (12) 1-1/4 in. dia. thru-holes at a center-to-center distance of 3-1/2 in. Overall dimensions: 60 in. L x 58 in. W x 71 in. H.