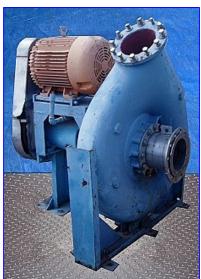

Cornell Food Handling Centrifugal Pump. Model: 10NHPP-F12K. Impeller diameter: 21 in. Maximum solid dimensions: 7.25 in. x 12 in. Baldor Industrial Motor, 75 hp, 1,760 rpm, 880 rpm (final), 230/460 V, 176/88 amps, 60 Hz, 3 phase. Cornell's food handling and process pumps are designed and Manufactured specifically for industrial food process and hot oil applications. Inlets/outlets: (2) 10 in. dia. suction/discharge ports each with 16-1/2 in. dia. flanges and (12) 1-1/4 in. dia. thru-holes at a center-to-center distance of 3-1/2 in. Overall dimensions: 60 in. L x 58 in. W x 71 in. H.