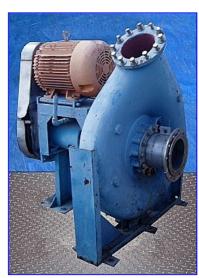

Cornell Food Handling Centrifugal Pump. Model: 10NHPP-F12K. Impeller diameter: 21 in. Maximum solid dimensions: 7.25 in. x 12 in. Baldor Industrial Motor, 75 hp, 1,760 rpm, 880 rpm (final), 230/460 V, 176/88 amps, 60 Hz, 3 phase. Cornell's food handling and process pumps are designed and Manufactured specifically for industrial food process and hot oil applications. Inlets/outlets: (2) 10 in. dia. suction/discharge ports each with 16-1/2 in. dia. flanges and (12) 1-1/4 in. dia. thru-holes at a center-to-center distance of 3-1/2 in. Overall dimensions: 60 in. L x 58 in. W x 71 in. H.