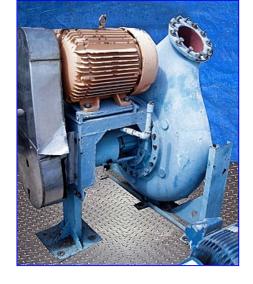

Cornell Food Handling Centrifugal Pump. Model: 10NHPP-F12K. Impeller diameter: 21 in. Maximum solid dimensions: 7.25 in. x 12 in. Baldor Industrial Motor, 75 hp, 1,760 rpm, 880 rpm (final), 230/460 V, 176/88 amps, 60 Hz, 3 phase. Cornell's food handling and process pumps are designed and Manufactured specifically for industrial food process and hot oil applications. Inlets/outlets: (2) 10 in. dia. suction/discharge ports each with 16-1/2 in. dia. flanges and (12) 1-1/4 in. dia. thru-holes at a center-to-center distance of 3-1/2 in. Overall dimensions: 60 in. L x 58 in. W x 71 in. H.