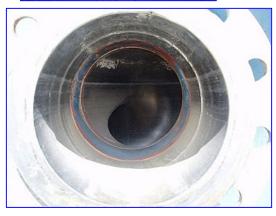

Cornell Food Handling Centrifugal Pump. Model: 10NHPP-F12K. Impeller diameter: 21 in. Maximum solid dimensions: 7.25 in. x 12 in. Baldor Industrial Motor, 75 hp, 1,760 rpm, 880 rpm (final), 230/460 V, 176/88 amps, 60 Hz, 3 phase. Cornell's food handling and process pumps are designed and Manufactured specifically for industrial food process and hot oil applications. Inlets/outlets: (2) 10 in. dia. suction/discharge ports each with 16-1/2 in. dia. flanges and (12) 1-1/4 in. dia. thru-holes at a center-to-center distance of 3-1/2 in. Overall dimensions: 60 in. L x 58 in. W x 71 in. H.