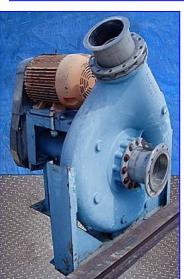

Cornell Food Handling Centrifugal Pump. Model: 10NHPP-F12K. Impeller diameter: 21 in. Maximum solid dimensions: 7.25 in. x 12 in. Baldor Industrial Motor, 75 hp, 1,760 rpm, 880 rpm (final), 230/460 V, 176/88 amps, 60 Hz, 3 phase. Cornell's food handling and process pumps are designed and Manufactured specifically for industrial food process and hot oil applications. Inlets/outlets: (2) 10 in. dia. suction/discharge ports each with 16-1/2 in. dia. flanges and (12) 1-1/4 in. dia. thru-holes at a center-to-center distance of 3-1/2 in. Overall dimensions: 60 in. L x 58 in. W x 71 in. H.