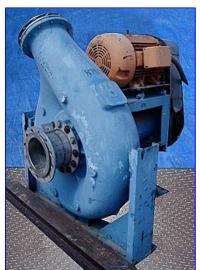

Cornell Food Handling Centrifugal Pump. Model: 10NHPP-F12K. Impeller diameter: 21 in. Maximum solid dimensions: 7.25 in. x 12 in. Baldor Industrial Motor, 75 hp, 1,760 rpm, 880 rpm (final), 230/460 V, 176/88 amps, 60 Hz, 3 phase. Cornell's food handling and process pumps are designed and Manufactured specifically for industrial food process and hot oil applications. Inlets/outlets: (2) 10 in. dia. suction/discharge ports each with 16-1/2 in. dia. flanges and (12) 1-1/4 in. dia. thru-holes at a center-to-center distance of 3-1/2 in. Overall dimensions: 60 in. L x 58 in. W x 71 in. H.