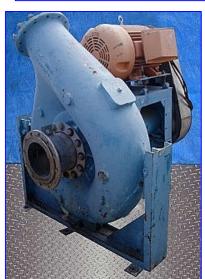

Cornell Food Handling Centrifugal Pump. Model: 10NHPP-F12K. Impeller diameter: 21 in. Maximum solid dimensions: 7.25 in. x 12 in. Baldor Industrial Motor, 75 hp, 1,760 rpm, 880 rpm (final), 230/460 V, 176/88 amps, 60 Hz, 3 phase. Cornell's food handling and process pumps are designed and Manufactured specifically for industrial food process and hot oil applications. Inlets/outlets: (2) 10 in. dia. suction/discharge ports each with 16-1/2 in. dia. flanges and (12) 1-1/4 in. dia. thru-holes at a center-to-center distance of 3-1/2 in. Overall dimensions: 60 in. L x 58 in. W x 71 in. H.