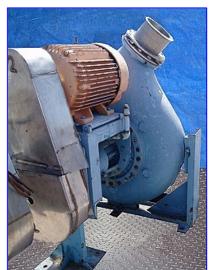

Cornell Food Handling Centrifugal Pump. Model: 10NHPP-F12K. Impeller diameter: 21 in. Maximum solid dimensions: 7.25 in. x 12 in. Baldor Industrial Motor, 75 hp, 1,760 rpm, 880 rpm (final), 230/460 V, 176/88 amps, 60 Hz, 3 phase. Cornell's food handling and process pumps are designed and Manufactured specifically for industrial food process and hot oil applications. Inlets/outlets: (2) 10 in. dia. suction/discharge ports each with 16-1/2 in. dia. flanges and (12) 1-1/4 in. dia. thru-holes at a center-to-center distance of 3-1/2 in. Overall dimensions: 60 in. L x 58 in. W x 71 in. H.