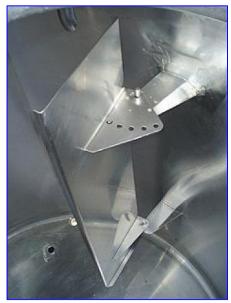

Stainless Steel Single Shell Vertical Mix Tank- 1000 Gallon. Key features include: 20 in. dia. manway, dual sprayballs for CIP cleaning, side-mounted baffle, and a 70 in. dia. bottom-sweep agitator for consistent mixing. Master Gearmotor, 3 hp, 1725 rpm, 50 rpm (final), 208-220/440 V, 8.0/4.0 amps, 60 Hz, 3 phase. Inlets: (1) 1-1/2 in. dia. I-line fitting (male), (1) 2 in. dia. threaded fitting, (3) 2 in. dia. I-line fittings (male). Outlets: (1) 2 in. dia. I-line fitting (male). Overall dimensions: 72 in. dia. x 9 ft. 6 in. H.