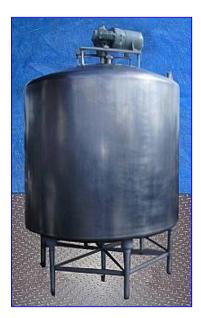

Stainless Steel Single Shell Vertical Mix Tank- 1000 Gallon. Key features include: 20 in. dia. manway, dual sprayballs for CIP cleaning, side-mounted baffle, and a 70 in. dia. bottom-sweep agitator for consistent mixing. Master Gearmotor, 3 hp, 1725 rpm, 50 rpm (final), 208-220/440 V, 8.0/4.0 amps, 60 Hz, 3 phase. Inlets: (1) 1-1/2 in. dia. I-line fitting (male), (1) 2 in. dia. threaded fitting, (3) 2 in. dia. I-line fittings (male). Outlets: (1) 2 in. dia. I-line fitting (male). Overall dimensions: 72 in. dia. x 9 ft. 6 in. H.