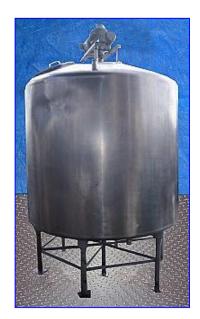

Stainless Steel Single Shell Vertical Mix Tank- 1000 Gallon. Key features include: 20 in. dia. manway, dual sprayballs for CIP cleaning, side-mounted baffle, and a 70 in. dia. bottom-sweep agitator for consistent mixing. Master Gearmotor, 3 hp, 1725 rpm, 50 rpm (final), 208-220/440 V, 8.0/4.0 amps, 60 Hz, 3 phase. Inlets: (1) 1-1/2 in. dia. I-line fitting (male), (1) 2 in. dia. threaded fitting, (3) 2 in. dia. I-line fittings (male). Outlets: (1) 2 in. dia. I-line fitting (male). Overall dimensions: 72 in. dia. x 9 ft. 6 in. H.