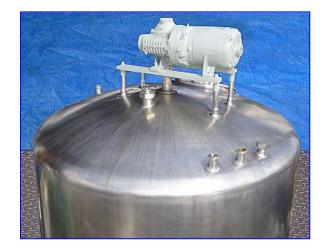

Stainless Steel Single Shell Vertical Mix Tank- 1000 Gallon. Key features include: 20 in. dia. manway, dual sprayballs for CIP cleaning, side-mounted baffle, and a 70 in. dia. bottom-sweep agitator for consistent mixing. Master Gearmotor, 3 hp, 1725 rpm, 50 rpm (final), 208-220/440 V, 8.0/4.0 amps, 60 Hz, 3 phase. Inlets: (1) 1-1/2 in. dia. I-line fitting (male), (1) 2 in. dia. threaded fitting, (3) 2 in. dia. I-line fittings (male). Outlets: (1) 2 in. dia. I-line fitting (male). Overall dimensions: 72 in. dia. x 9 ft. 6 in. H.