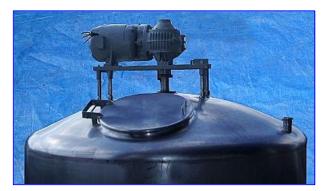

Stainless Steel Single Shell Vertical Mix Tank- 1000 Gallon. Key features include: 20 in. dia. manway, dual sprayballs for CIP cleaning, side-mounted baffle, and a 70 in. dia. bottom-sweep agitator for consistent mixing. Master Gearmotor, 3 hp, 1725 rpm, 50 rpm (final), 208-220/440 V, 8.0/4.0 amps, 60 Hz, 3 phase. Inlets: (1) 1-1/2 in. dia. I-line fitting (male), (1) 2 in. dia. threaded fitting, (3) 2 in. dia. I-line fittings (male). Outlets: (1) 2 in. dia. I-line fitting (male). Overall dimensions: 72 in. dia. x 9 ft. 6 in. H.