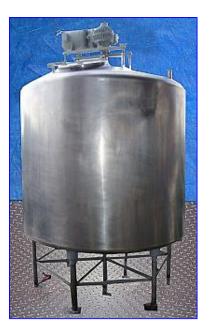

Stainless Steel Single Shell Vertical Mix Tank- 1000 Gallon. Key features include: 20 in. dia. manway, dual sprayballs for CIP cleaning, side-mounted baffle, and a 70 in. dia. bottom-sweep agitator for consistent mixing. Master Gearmotor, 3 hp, 1725 rpm, 50 rpm (final), 208-220/440 V, 8.0/4.0 amps, 60 Hz, 3 phase. Inlets: (1) 1-1/2 in. dia. I-line fitting (male), (1) 2 in. dia. threaded fitting, (3) 2 in. dia. I-line fittings (male). Outlets: (1) 2 in. dia. I-line fitting (male). Overall dimensions: 72 in. dia. x 9 ft. 6 in. H.