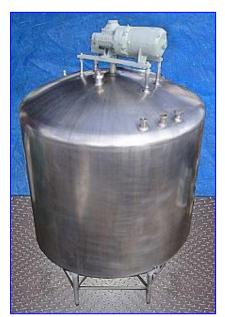

Stainless Steel Single Shell Vertical Mix Tank- 1000 Gallon. Key features include: 20 in. dia. manway, dual sprayballs for CIP cleaning, side-mounted baffle, and a 70 in. dia. bottom-sweep agitator for consistent mixing. Master Gearmotor, 3 hp, 1725 rpm, 50 rpm (final), 208-220/440 V, 8.0/4.0 amps, 60 Hz, 3 phase. Inlets: (1) 1-1/2 in. dia. I-line fitting (male), (1) 2 in. dia. threaded fitting, (3) 2 in. dia. I-line fittings (male). Outlets: (1) 2 in. dia. I-line fitting (male). Overall dimensions: 72 in. dia. x 9 ft. 6 in. H.