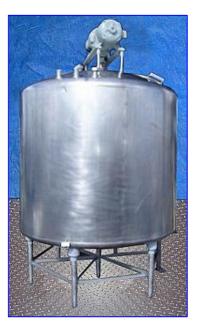

Stainless Steel Single Shell Vertical Mix Tank- 1000 Gallon. Key features include: 20 in. dia. manway, dual sprayballs for CIP cleaning, side-mounted baffle, and a 70 in. dia. bottom-sweep agitator for consistent mixing. Master Gearmotor, 3 hp, 1725 rpm, 50 rpm (final), 208-220/440 V, 8.0/4.0 amps, 60 Hz, 3 phase. Inlets: (1) 1-1/2 in. dia. I-line fitting (male), (1) 2 in. dia. threaded fitting, (3) 2 in. dia. I-line fittings (male). Outlets: (1) 2 in. dia. I-line fitting (male). Overall dimensions: 72 in. dia. x 9 ft. 6 in. H.