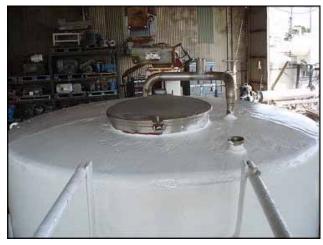

Stainless Steel Cooled / Heated Insulated Tank. Approximate volume capacity: 1000 gallons. Inside dimensions: 74 in. inside straight wall x 65-1/2 in. inside dia. 304 Stainless steel construction. Complete with CIP dual spray ball system and (6) 1-1/2 in. dia. x 53 in. L internal heating/cooling tubes. 17 in. manhole. Top-mounted agitator rotates a 1-1/4 in. dia. x 76 in. H mixing shaft with (2) 22 in. dia. propellers. Access ladder. Sew-Eurodrive Motor, 1.5 hp, 1700 rpm, 230/460 V, 4.75/2.32 amps, 60 Hz, 3 phase. Sew-Eurodrive Motor Drive, ratio: 33.52, output: 51 rpm, torque: 1760 in-lbs. Inlets: (2) 2-1/2 in. dia. threaded fittings. Outlets: (1) 2-1/2 in. dia. threaded fitting with pneumatic valve (tank discharge). Overall dimensions: 8 ft. 4 in. L. x 6 ft. 1 in. W. x 10 ft. 4 in.