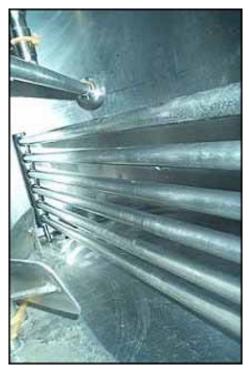

Stainless Steel Cooled / Heated Insulated Tank. Approximate volume capacity: 1000 gallons. Inside dimensions: 74 in. inside straight wall x 65-1/2 in. inside dia. 304 Stainless steel construction. Complete with CIP dual spray ball system and (6) 1-1/2 in. dia. x 53 in. L internal heating/cooling tubes. 17 in. manhole. Top-mounted agitator rotates a 1-1/4 in. dia. x 76 in. H mixing shaft with (2) 22 in. dia. propellers. Access ladder. Sew-Eurodrive Motor, 1.5 hp, 1700 rpm, 230/460 V, 4.75/2.32 amps, 60 Hz, 3 phase. Sew-Eurodrive Motor Drive, ratio: 33.52, output: 51 rpm, torque: 1760 in-lbs. Inlets: (2) 2-1/2 in. dia. threaded fittings. Outlets: (1) 2-1/2 in. dia. threaded fitting with pneumatic valve (tank discharge). Overall dimensions: 8 ft. 4 in. L. x 6 ft. 1 in. W. x 10 ft. 4 in.