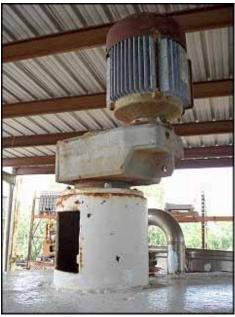

Stainless Steel Cooled / Heated Insulated Tank. Approximate volume capacity: 1000 gallons. Inside dimensions: 74 in. inside straight wall x 65-1/2 in. inside dia. 304 Stainless steel construction. Complete with CIP dual spray ball system and (6) 1-1/2 in. dia. x 53 in. L internal heating/cooling tubes. 17 in. manhole. Top-mounted agitator rotates a 1-1/4 in. dia. x 76 in. H mixing shaft with (2) 22 in. dia. propellers. Access ladder. Sew-Eurodrive Motor, 1.5 hp, 1700 rpm, 230/460 V, 4.75/2.32 amps, 60 Hz, 3 phase. Sew-Eurodrive Motor Drive, ratio: 33.52, output: 51 rpm, torque: 1760 in-lbs. Inlets: (2) 2-1/2 in. dia. threaded fittings. Outlets: (1) 2-1/2 in. dia. threaded fitting with pneumatic valve (tank discharge). Overall dimensions: 8 ft. 4 in. L. x 6 ft. 1 in. W. x 10 ft. 4 in.