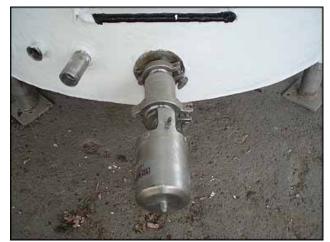

Stainless Steel Cooled / Heated Insulated Tank. Approximate volume capacity: 1000 gallons. Inside dimensions: 74 in. inside straight wall x 65-1/2 in. inside dia. 304 Stainless steel construction. Complete with CIP dual spray ball system and (6) 1-1/2 in. dia. x 53 in. L internal heating/cooling tubes. 17 in. manhole. Top-mounted agitator rotates a 1-1/4 in. dia. x 76 in. H mixing shaft with (2) 22 in. dia. propellers. Access ladder. Sew-Eurodrive Motor, 1.5 hp, 1700 rpm, 230/460 V, 4.75/2.32 amps, 60 Hz, 3 phase. Sew-Eurodrive Motor Drive, ratio: 33.52, output: 51 rpm, torque: 1760 in-lbs. Inlets: (2) 2-1/2 in. dia. threaded fittings. Outlets: (1) 2-1/2 in. dia. threaded fitting with pneumatic valve (tank discharge). Overall dimensions: 8 ft. 4 in. L. x 6 ft. 1 in. W. x 10 ft. 4 in.