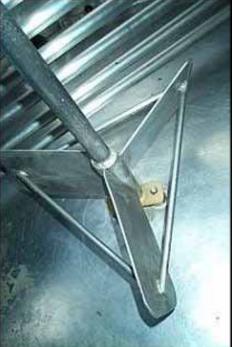

Stainless Steel Cooled / Heated Insulated Tank. Approximate volume capacity: 1000 gallons. Inside dimensions: 74 in. inside straight wall x 65-1/2 in. inside dia. 304 Stainless steel construction. Complete with CIP dual spray ball system and (6) 1-1/2 in. dia. x 53 in. L internal heating/cooling tubes. 17 in. manhole. Top-mounted agitator rotates a 1-1/4 in. dia. x 76 in. H mixing shaft with (2) 22 in. dia. propellers. Access ladder. Sew-Eurodrive Motor, 1.5 hp, 1700 rpm, 230/460 V, 4.75/2.32 amps, 60 Hz, 3 phase. Sew-Eurodrive Motor Drive, ratio: 33.52, output: 51 rpm, torque: 1760 in-lbs. Inlets: (2) 2-1/2 in. dia. threaded fittings. Outlets: (1) 2-1/2 in. dia. threaded fitting with pneumatic valve (tank discharge). Overall dimensions: 8 ft. 4 in. L. x 6 ft. 1 in. W. x 10 ft. 4 in.