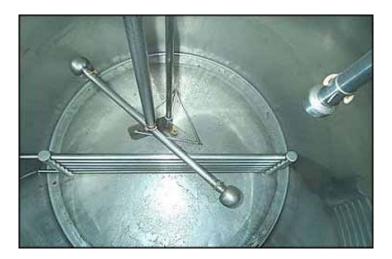

Stainless Steel Cooled / Heated Insulated Tank. Approximate volume capacity: 1000 gallons. Inside dimensions: 74 in. inside straight wall x 65-1/2 in. inside dia. 304 Stainless steel construction. Complete with CIP dual spray ball system and (6) 1-1/2 in. dia. x 53 in. L internal heating/cooling tubes. 17 in. manhole. Top-mounted agitator rotates a 1-1/4 in. dia. x 76 in. H mixing shaft with (2) 22 in. dia. propellers. Access ladder. Sew-Eurodrive Motor, 1.5 hp, 1700 rpm, 230/460 V, 4.75/2.32 amps, 60 Hz, 3 phase. Sew-Eurodrive Motor Drive, ratio: 33.52, output: 51 rpm, torque: 1760 in-lbs. Inlets: (2) 2-1/2 in. dia. threaded fittings. Outlets: (1) 2-1/2 in. dia. threaded fitting with pneumatic valve (tank discharge). Overall dimensions: 8 ft. 4 in. L. x 6 ft. 1 in. W. x 10 ft. 4 in.