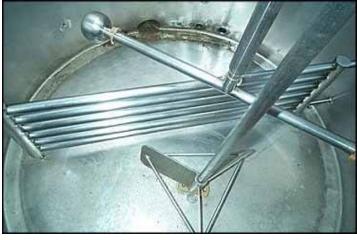

Stainless Steel Cooled / Heated Insulated Tank. Approximate volume capacity: 1000 gallons. Inside dimensions: 74 in. inside straight wall x 65-1/2 in. inside dia. 304 Stainless steel construction. Complete with CIP dual spray ball system and (6) 1-1/2 in. dia. x 53 in. L internal heating/cooling tubes. 17 in. manhole. Top-mounted agitator rotates a 1-1/4 in. dia. x 76 in. H mixing shaft with (2) 22 in. dia. propellers. Access ladder. Sew-Eurodrive Motor, 1.5 hp, 1700 rpm, 230/460 V, 4.75/2.32 amps, 60 Hz, 3 phase. Sew-Eurodrive Motor Drive, ratio: 33.52, output: 51 rpm, torque: 1760 in-lbs. Inlets: (2) 2-1/2 in. dia. threaded fittings. Outlets: (1) 2-1/2 in. dia. threaded fitting with pneumatic valve (tank discharge). Overall dimensions: 8 ft. 4 in. L. x 6 ft. 1 in. W. x 10 ft. 4 in.