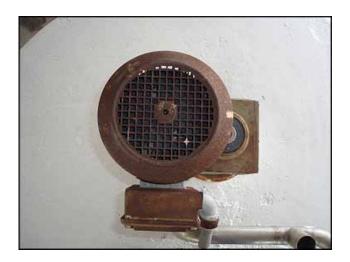

Stainless Steel Cooled / Heated Insulated Tank. Approximate volume capacity: 1000 gallons. Inside dimensions: 74 in. inside straight wall x 65-1/2 in. inside dia. 304 Stainless steel construction. Complete with CIP dual spray ball system and (6) 1-1/2 in. dia. x 53 in. L internal heating/cooling tubes. 17 in. manhole. Top-mounted agitator rotates a 1-1/4 in. dia. x 76 in. H mixing shaft with (2) 22 in. dia. propellers. Access ladder. Sew-Eurodrive Motor, 1.5 hp, 1700 rpm, 230/460 V, 4.75/2.32 amps, 60 Hz, 3 phase. Sew-Eurodrive Motor Drive, ratio: 33.52, output: 51 rpm, torque: 1760 in-lbs. Inlets: (2) 2-1/2 in. dia. threaded fittings. Outlets: (1) 2-1/2 in. dia. threaded fitting with pneumatic valve (tank discharge). Overall dimensions: 8 ft. 4 in. L. x 6 ft. 1 in. W. x 10 ft. 4 in.