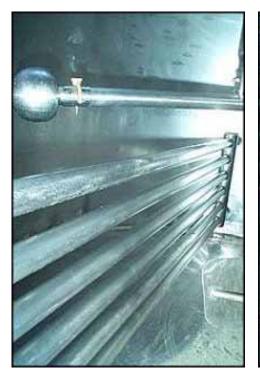

Stainless Steel Cooled / Heated Insulated Tank. Approximate volume capacity: 1000 gallons. Inside dimensions: 74 in. inside straight wall x 65-1/2 in. inside dia. 304 Stainless steel construction. Complete with CIP dual spray ball system and (6) 1-1/2 in. dia. x 53 in. L internal heating/cooling tubes. 17 in. manhole. Top-mounted agitator rotates a 1-1/4 in. dia. x 76 in. H mixing shaft with (2) 22 in. dia. propellers. Access ladder. Sew-Eurodrive Motor, 1.5 hp, 1700 rpm, 230/460 V, 4.75/2.32 amps, 60 Hz, 3 phase. Sew-Eurodrive Motor Drive, ratio: 33.52, output: 51 rpm, torque: 1760 in-lbs. Inlets: (2) 2-1/2 in. dia. threaded fittings. Outlets: (1) 2-1/2 in. dia. threaded fitting with pneumatic valve (tank discharge). Overall dimensions: 8 ft. 4 in. L. x 6 ft. 1 in. W. x 10 ft. 4 in.