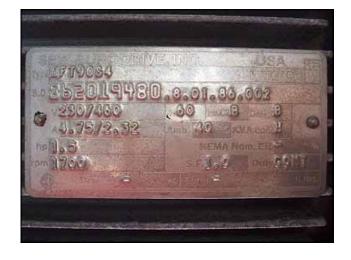

Stainless Steel Cooled / Heated Insulated Tank. Approximate volume capacity: 1000 gallons. Inside dimensions: 74 in. inside straight wall x 65-1/2 in. inside dia. 304 Stainless steel construction. Complete with CIP dual spray ball system and (6) 1-1/2 in. dia. x 53 in. L internal heating/cooling tubes. 17 in. manhole. Top-mounted agitator rotates a 1-1/4 in. dia. x 76 in. H mixing shaft with (2) 22 in. dia. propellers. Access ladder. Sew-Eurodrive Motor, 1.5 hp, 1700 rpm, 230/460 V, 4.75/2.32 amps, 60 Hz, 3 phase. Sew-Eurodrive Motor Drive, ratio: 33.52, output: 51 rpm, torque: 1760 in-lbs. Inlets: (2) 2-1/2 in. dia. threaded fittings. Outlets: (1) 2-1/2 in. dia. threaded fitting with pneumatic valve (tank discharge). Overall dimensions: 8 ft. 4 in. L. x 6 ft. 1 in. W. x 10 ft. 4 in.