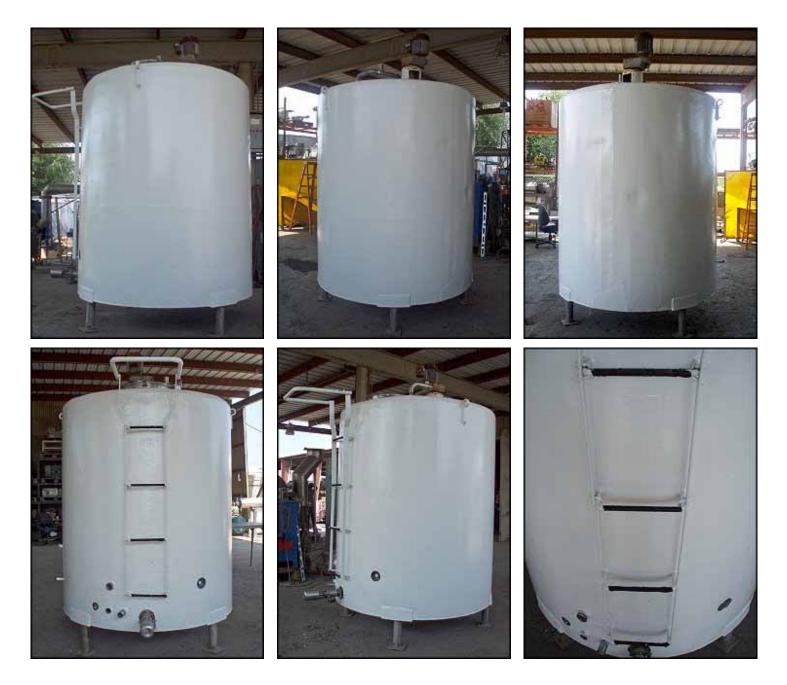

Stainless Steel Cooled / Heated Insulated Tank. Approximate volume capacity: 1000 gallons. Inside dimensions: 74 in. inside straight wall x 65-1/2 in. inside dia. 304 Stainless steel construction. Complete with CIP dual spray ball system and (6) 1-1/2 in. dia. x 53 in. L internal heating/cooling tubes. 17 in. manhole. Top-mounted agitator rotates a 1-1/4 in. dia. x 76 in. H mixing shaft with (2) 22 in. dia. propellers. Access ladder. Sew-Eurodrive Motor, 1.5 hp, 1700 rpm, 230/460 V, 4.75/2.32 amps, 60 Hz, 3 phase. Sew-Eurodrive Motor Drive, ratio: 33.52, output: 51 rpm, torque: 1760 in-lbs. Inlets: (2) 2-1/2 in. dia. threaded fittings. Outlets: (1) 2-1/2 in. dia. threaded fitting with pneumatic valve (tank discharge). Overall dimensions: 8 ft. 4 in. L. x 6 ft. 1 in. W. x 10 ft. 4 in.