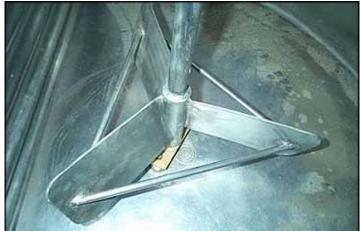

Stainless Steel Cooled / Heated Insulated Tank. Approximate volume capacity: 1000 gallons. Inside dimensions: 74 in. inside straight wall x 65-1/2 in. inside dia. 304 Stainless steel construction. Complete with CIP dual spray ball system and (6) 1-1/2 in. dia. x 53 in. L internal heating/cooling tubes. 17 in. manhole. Top-mounted agitator rotates a 1-1/4 in. dia. x 76 in. H mixing shaft with (2) 22 in. dia. propellers. Access ladder. Sew-Eurodrive Motor, 1.5 hp, 1700 rpm, 230/460 V, 4.75/2.32 amps, 60 Hz, 3 phase. Sew-Eurodrive Motor Drive, ratio: 33.52, output: 51 rpm, torque: 1760 in-lbs. Inlets: (2) 2-1/2 in. dia. threaded fittings. Outlets: (1) 2-1/2 in. dia. threaded fitting with pneumatic valve (tank discharge). Overall dimensions: 8 ft. 4 in. L. x 6 ft. 1 in. W. x 10 ft. 4 in.