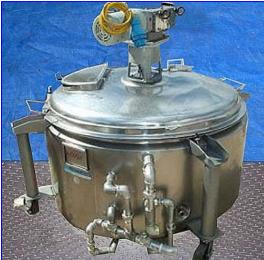

Mueller Jacketed Portable Pressure Rated Processor- 200 Gallon. Heat transfer surface MAWP: 90 psi @ 302 °F. Internal mixing is possible through a 1-3/4 in. diameter x 29 in. H mixing shaft outfitted with (2) 37 in. dia. propellers offset at 45°. (1) 18 in. diameter infeed with flip-top cover. Baldor Industrial Motor, 2 hp, 1725 rpm, 208-230/460 V, 6.5-6.2/3.1 amps, 60 Hz, 3 phase. Electra Motor Drive, ratio: 50 to 1, output: 34.5 rpm. Inlets: (1) 1-1/2 in. dia. NPT (male, jacket). Outlets: (1) 1-1/2 in. dia. NPT (male, jacket), (1) 2 in. dia. 'S' line (tank discharge). Tank is mounted on (4) casters. Overall dimensions: 72 in. dia. x 61 in. L.