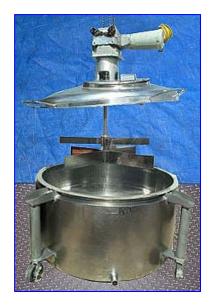

Mueller Jacketed Portable Pressure Rated Processor- 200 Gallon. Heat transfer surface MAWP: 90 psi @ 302 °F. Internal mixing is possible through a 1-3/4 in. diameter x 29 in. H mixing shaft outfitted with (2) 37 in. dia. propellers offset at 45°. (1) 18 in. diameter infeed with flip-top cover. Baldor Industrial Motor, 2 hp, 1725 rpm, 208-230/460 V, 6.5-6.2/3.1 amps, 60 Hz, 3 phase. Electra Motor Drive, ratio: 50 to 1, output: 34.5 rpm. Inlets: (1) 1-1/2 in. dia. NPT (male, jacket). Outlets: (1) 1-1/2 in. dia. NPT (male, jacket), (1) 2 in. dia. 'S' line (tank discharge). Tank is mounted on (4) casters. Overall dimensions: 72 in. dia. x 61 in. L.