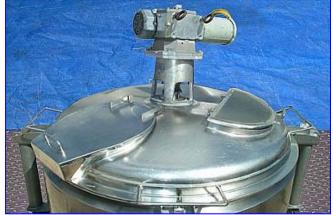

Mueller Jacketed Portable Pressure Rated Processor- 200 Gallon. Heat transfer surface MAWP: 90 psi @ 302 °F. Internal mixing is possible through a 1-3/4 in. diameter x 29 in. H mixing shaft outfitted with (2) 37 in. dia. propellers offset at 45°. (1) 18 in. diameter infeed with flip-top cover. Baldor Industrial Motor, 2 hp, 1725 rpm, 208-230/460 V, 6.5-6.2/3.1 amps, 60 Hz, 3 phase. Electra Motor Drive, ratio: 50 to 1, output: 34.5 rpm. Inlets: (1) 1-1/2 in. dia. NPT (male, jacket). Outlets: (1) 1-1/2 in. dia. NPT (male, jacket), (1) 2 in. dia. 'S' line (tank discharge). Tank is mounted on (4) casters. Overall dimensions: 72 in. dia. x 61 in. L.