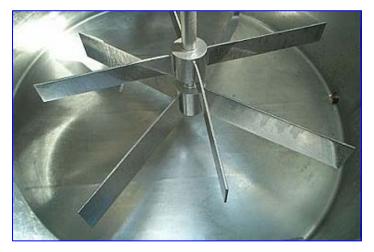

Mueller Jacketed Portable Pressure Rated Processor- 200 Gallon. Heat transfer surface MAWP: 90 psi @ 302 °F. Internal mixing is possible through a 1-3/4 in. diameter x 29 in. H mixing shaft outfitted with (2) 37 in. dia. propellers offset at 45°. (1) 18 in. diameter infeed with flip-top cover. Baldor Industrial Motor, 2 hp, 1725 rpm, 208-230/460 V, 6.5-6.2/3.1 amps, 60 Hz, 3 phase. Electra Motor Drive, ratio: 50 to 1, output: 34.5 rpm. Inlets: (1) 1-1/2 in. dia. NPT (male, jacket). Outlets: (1) 1-1/2 in. dia. NPT (male, jacket), (1) 2 in. dia. 'S' line (tank discharge). Tank is mounted on (4) casters. Overall dimensions: 72 in. dia. x 61 in. L.