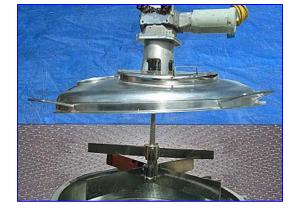

Mueller Jacketed Portable Pressure Rated Processor- 200 Gallon. Heat transfer surface MAWP: 90 psi @ 302 °F. Internal mixing is possible through a 1-3/4 in. diameter x 29 in. H mixing shaft outfitted with (2) 37 in. dia. propellers offset at 45°. (1) 18 in. diameter infeed with flip-top cover. Baldor Industrial Motor, 2 hp, 1725 rpm, 208-230/460 V, 6.5-6.2/3.1 amps, 60 Hz, 3 phase. Electra Motor Drive, ratio: 50 to 1, output: 34.5 rpm. Inlets: (1) 1-1/2 in. dia. NPT (male, jacket). Outlets: (1) 1-1/2 in. dia. NPT (male, jacket), (1) 2 in. dia. 'S' line (tank discharge). Tank is mounted on (4) casters. Overall dimensions: 72 in. dia. x 61 in. L.