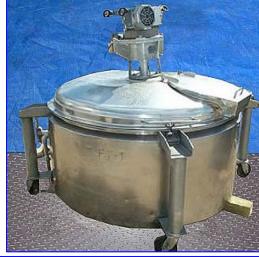

Mueller Jacketed Portable Pressure Rated Processor- 200 Gallon. Heat transfer surface MAWP: 90 psi @ 302 °F. Internal mixing is possible through a 1-3/4 in. diameter x 29 in. H mixing shaft outfitted with (2) 37 in. dia. propellers offset at 45°. (1) 18 in. diameter infeed with flip-top cover. Baldor Industrial Motor, 2 hp, 1725 rpm, 208-230/460 V, 6.5-6.2/3.1 amps, 60 Hz, 3 phase. Electra Motor Drive, ratio: 50 to 1, output: 34.5 rpm. Inlets: (1) 1-1/2 in. dia. NPT (male, jacket). Outlets: (1) 1-1/2 in. dia. NPT (male, jacket), (1) 2 in. dia. 'S' line (tank discharge). Tank is mounted on (4) casters. Overall dimensions: 72 in. dia. x 61 in. L.