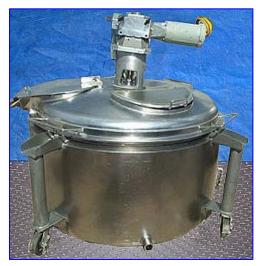

Mueller Jacketed Portable Pressure Rated Processor- 200 Gallon. Heat transfer surface MAWP: 90 psi @ 302 °F. Internal mixing is possible through a 1-3/4 in. diameter x 29 in. H mixing shaft outfitted with (2) 37 in. dia. propellers offset at 45°. (1) 18 in. diameter infeed with flip-top cover. Baldor Industrial Motor, 2 hp, 1725 rpm, 208-230/460 V, 6.5-6.2/3.1 amps, 60 Hz, 3 phase. Electra Motor Drive, ratio: 50 to 1, output: 34.5 rpm. Inlets: (1) 1-1/2 in. dia. NPT (male, jacket). Outlets: (1) 1-1/2 in. dia. NPT (male, jacket), (1) 2 in. dia. 'S' line (tank discharge). Tank is mounted on (4) casters. Overall dimensions: 72 in. dia. x 61 in. L.