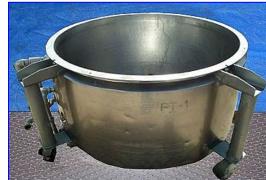

Mueller Jacketed Portable Pressure Rated Processor- 200 Gallon. Heat transfer surface MAWP: 90 psi @ 302 °F. Internal mixing is possible through a 1-3/4 in. diameter x 29 in. H mixing shaft outfitted with (2) 37 in. dia. propellers offset at 45°. (1) 18 in. diameter infeed with flip-top cover. Baldor Industrial Motor, 2 hp, 1725 rpm, 208-230/460 V, 6.5-6.2/3.1 amps, 60 Hz, 3 phase. Electra Motor Drive, ratio: 50 to 1, output: 34.5 rpm. Inlets: (1) 1-1/2 in. dia. NPT (male, jacket). Outlets: (1) 1-1/2 in. dia. NPT (male, jacket), (1) 2 in. dia. 'S' line (tank discharge). Tank is mounted on (4) casters. Overall dimensions: 72 in. dia. x 61 in. L.