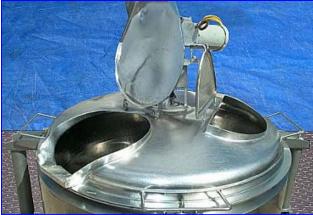

Mueller Jacketed Portable Pressure Rated Processor- 200 Gallon. Heat transfer surface MAWP: 90 psi @ 302 °F. Internal mixing is possible through a 1-3/4 in. diameter x 29 in. H mixing shaft outfitted with (2) 37 in. dia. propellers offset at 45°. (1) 18 in. diameter infeed with flip-top cover. Baldor Industrial Motor, 2 hp, 1725 rpm, 208-230/460 V, 6.5-6.2/3.1 amps, 60 Hz, 3 phase. Electra Motor Drive, ratio: 50 to 1, output: 34.5 rpm. Inlets: (1) 1-1/2 in. dia. NPT (male, jacket). Outlets: (1) 1-1/2 in. dia. NPT (male, jacket), (1) 2 in. dia. 'S' line (tank discharge). Tank is mounted on (4) casters. Overall dimensions: 72 in. dia. x 61 in. L.