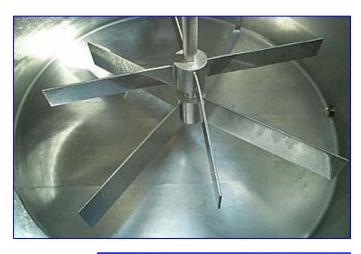

Mueller Jacketed Portable Pressure Rated Processor- 200 Gallon. Heat transfer surface MAWP: 90 psi @ 302 °F. Internal mixing is possible through a 1-3/4 in. diameter x 29 in. H mixing shaft outfitted with (2) 37 in. dia. propellers offset at 45°. (1) 18 in. diameter infeed with flip-top cover. Baldor Industrial Motor, 2 hp, 1725 rpm, 208-230/460 V, 6.5-6.2/3.1 amps, 60 Hz, 3 phase. Electra Motor Drive, ratio: 50 to 1, output: 34.5 rpm. Inlets: (1) 1-1/2 in. dia. NPT (male, jacket). Outlets: (1) 1-1/2 in. dia. NPT (male, jacket), (1) 2 in. dia. 'S' line (tank discharge). Tank is mounted on (4) casters. Overall dimensions: 72 in. dia. x 61 in. L.