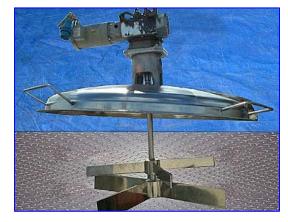

Mueller Jacketed Portable Pressure Rated Processor- 200 Gallon. Heat transfer surface MAWP: 90 psi @ 302 °F. Internal mixing is possible through a 1-3/4 in. diameter x 29 in. H mixing shaft outfitted with (2) 37 in. dia. propellers offset at 45°. (1) 18 in. diameter infeed with flip-top cover. Baldor Industrial Motor, 2 hp, 1725 rpm, 208-230/460 V, 6.5-6.2/3.1 amps, 60 Hz, 3 phase. Electra Motor Drive, ratio: 50 to 1, output: 34.5 rpm. Inlets: (1) 1-1/2 in. dia. NPT (male, jacket). Outlets: (1) 1-1/2 in. dia. NPT (male, jacket), (1) 2 in. dia. 'S' line (tank discharge). Tank is mounted on (4) casters. Overall dimensions: 72 in. dia. x 61 in. L.