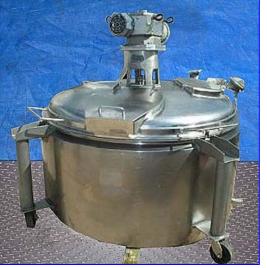

Mueller Jacketed Portable Pressure Rated Processor- 200 Gallon. Heat transfer surface MAWP: 90 psi @ 302 °F. Internal mixing is possible through a 1-3/4 in. diameter x 29 in. H mixing shaft outfitted with (2) 37 in. dia. propellers offset at 45°. (1) 18 in. diameter infeed with flip-top cover. Baldor Industrial Motor, 2 hp, 1725 rpm, 208-230/460 V, 6.5-6.2/3.1 amps, 60 Hz, 3 phase. Electra Motor Drive, ratio: 50 to 1, output: 34.5 rpm. Inlets: (1) 1-1/2 in. dia. NPT (male, jacket). Outlets: (1) 1-1/2 in. dia. NPT (male, jacket), (1) 2 in. dia. 'S' line (tank discharge). Tank is mounted on (4) casters. Overall dimensions: 72 in. dia. x 61 in. L.