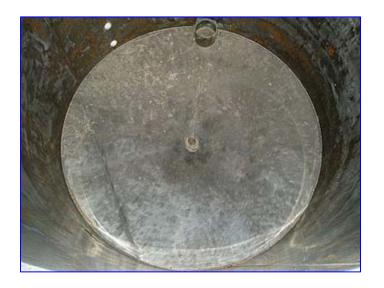

Stainless Steel Single Shell Vertical Tank- 1250 Gallon. 316 Stainless steel. Inside dimensions (straight wall): 72 in. dia. x 72 in. H. Center bridge and flip-top lid. Cone bottom. Inlets: (1) 1/2 in. NPT (female), (1) 3/4 in. dia. NPT (female), (1) 1 in. dia. NPT (female), (1) 2 in. dia. NPT (female), (2) 2 in. dia. with a 6 in. dia. flange with (4) 3/4 in. dia. bolt holes at a center-to-center distance of 3-1/4 in., (1) 3 in. dia. NPT (female), (1) 6 in. dia. port. Outlets: (4) 2 in. dia. with a 6 in. dia. flange with (4) 3/4 in. dia. bolt holes at a center-to-center distance of 3-1/4 in. Overall dimensions: 78 in. L x 76 in. W x 102 in. H.