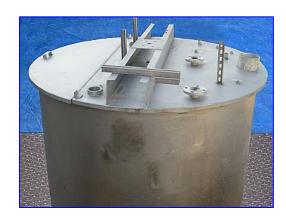

Stainless Steel Single Shell Vertical Tank- 1250 Gallon. 316 Stainless steel. Inside dimensions (straight wall): 72 in. dia. x 72 in. H. Center bridge and flip-top lid. Cone bottom. Inlets: (1) 1/2 in. NPT (female), (1) 3/4 in. dia. NPT (female), (1) 1 in. dia. NPT (female), (1) 2 in. dia. NPT (female), (2) 2 in. dia. with a 6 in. dia. flange with (4) 3/4 in. dia. bolt holes at a center-to-center distance of 3-1/4 in., (1) 3 in. dia. NPT (female), (1) 6 in. dia. port. Outlets: (4) 2 in. dia. with a 6 in. dia. flange with (4) 3/4 in. dia. bolt holes at a center-to-center distance of 3-1/4 in. Overall dimensions: 78 in. L x 76 in. W x 102 in. H.