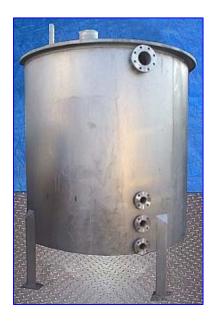

Stainless Steel Single Shell Vertical Tank- 1250 Gallon. 316 Stainless steel. Inside dimensions (straight wall): 72 in. dia. x 72 in. H. Center bridge and flip-top lid. Cone bottom. Inlets: (1) 1/2 in. NPT (female), (1) 3/4 in. dia. NPT (female), (1) 1 in. dia. NPT (female), (1) 2 in. dia. NPT (female), (2) 2 in. dia. with a 6 in. dia. flange with (4) 3/4 in. dia. bolt holes at a center-to-center distance of 3-1/4 in., (1) 3 in. dia. NPT (female), (1) 6 in. dia. port. Outlets: (4) 2 in. dia. with a 6 in. dia. flange with (4) 3/4 in. dia. bolt holes at a center-to-center distance of 3-1/4 in. Overall dimensions: 78 in. L x 76 in. W x 102 in. H.