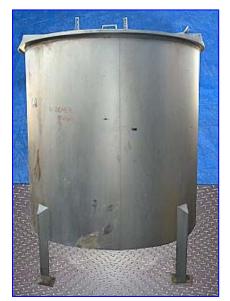

Stainless Steel Single Shell Vertical Tank- 1250 Gallon. 316 Stainless steel. Inside dimensions (straight wall): 72 in. dia. x 72 in. H. Center bridge and flip-top lid. Cone bottom. Inlets: (1) 1/2 in. NPT (female), (1) 3/4 in. dia. NPT (female), (1) 1 in. dia. NPT (female), (1) 2 in. dia. NPT (female), (2) 2 in. dia. with a 6 in. dia. flange with (4) 3/4 in. dia. bolt holes at a center-to-center distance of 3-1/4 in., (1) 3 in. dia. NPT (female), (1) 6 in. dia. port. Outlets: (4) 2 in. dia. with a 6 in. dia. flange with (4) 3/4 in. dia. bolt holes at a center-to-center distance of 3-1/4 in. Overall dimensions: 78 in. L x 76 in. W x 102 in. H.