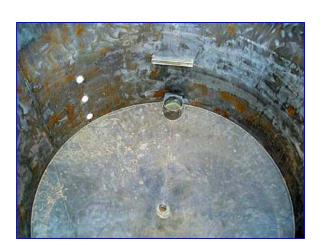

Stainless Steel Single Shell Vertical Tank- 1250 Gallon. 316 Stainless steel. Inside dimensions (straight wall): 72 in. dia. x 72 in. H. Center bridge and flip-top lid. Cone bottom. Inlets: (1) 1/2 in. NPT (female), (1) 3/4 in. dia. NPT (female), (1) 1 in. dia. NPT (female), (1) 2 in. dia. NPT (female), (2) 2 in. dia. with a 6 in. dia. flange with (4) 3/4 in. dia. bolt holes at a center-to-center distance of 3-1/4 in., (1) 3 in. dia. NPT (female), (1) 6 in. dia. port. Outlets: (4) 2 in. dia. with a 6 in. dia. flange with (4) 3/4 in. dia. bolt holes at a center-to-center distance of 3-1/4 in. Overall dimensions: 78 in. L x 76 in. W x 102 in. H.