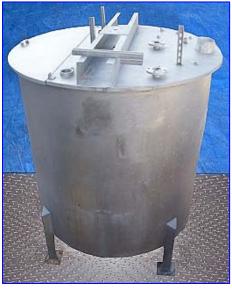

Stainless Steel Single Shell Vertical Tank- 1250 Gallon. 316 Stainless steel. Inside dimensions (straight wall): 72 in. dia. x 72 in. H. Center bridge and flip-top lid. Cone bottom. Inlets: (1) 1/2 in. NPT (female), (1) 3/4 in. dia. NPT (female), (1) 1 in. dia. NPT (female), (1) 2 in. dia. NPT (female), (2) 2 in. dia. with a 6 in. dia. flange with (4) 3/4 in. dia. bolt holes at a center-to-center distance of 3-1/4 in., (1) 3 in. dia. NPT (female), (1) 6 in. dia. port. Outlets: (4) 2 in. dia. with a 6 in. dia. flange with (4) 3/4 in. dia. bolt holes at a center-to-center distance of 3-1/4 in. Overall dimensions: 78 in. L x 76 in. W x 102 in. H.