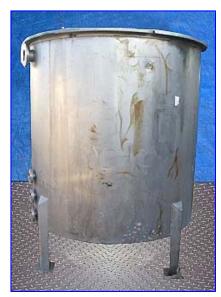

Stainless Steel Single Shell Vertical Tank- 1250 Gallon. 316 Stainless steel. Inside dimensions (straight wall): 72 in. dia. x 72 in. H. Center bridge and flip-top lid. Cone bottom. Inlets: (1) 1/2 in. NPT (female), (1) 3/4 in. dia. NPT (female), (1) 1 in. dia. NPT (female), (1) 2 in. dia. NPT (female), (2) 2 in. dia. with a 6 in. dia. flange with (4) 3/4 in. dia. bolt holes at a center-to-center distance of 3-1/4 in., (1) 3 in. dia. NPT (female), (1) 6 in. dia. port. Outlets: (4) 2 in. dia. with a 6 in. dia. flange with (4) 3/4 in. dia. bolt holes at a center-to-center distance of 3-1/4 in. Overall dimensions: 78 in. L x 76 in. W x 102 in. H.