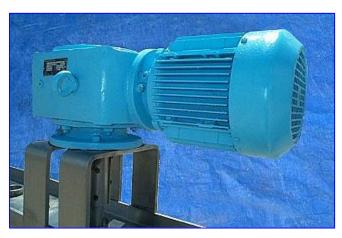

Kettle Bridge-Mounted Bottom Scrape Agitator. Blade dimensions: 58 in. diameter x 28 in. H. Shaft: 1-1/2 in. diameter x 57 in. H. Bridge: 93 in. L x 8 in. W. Baffle: 5-3/4 in. W x 31 in. H. Choice of attaching (12) 7 in. L scrapers, or (6) 14 in. L scrapers. Sew-Eurodrive Motor, 5 hp. Sew-Eurodrive Gear Reducer, ratio: 61.26, input: 1700rpm, output: 28 rpm, torque: 3331 lb-in. Product inlet (on the bridge): 1-1/2 in. £qline, (2) 2 in. £gline. Overall dimensions: 99 in. L x 13 in. W x 65 in. H.