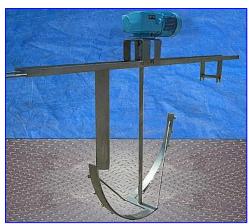

| Kettle Bridge-Mounted Bottom Scrape Agitator |            |
|----------------------------------------------|------------|
| Mfg:                                         | Model:     |
| Stock No. RFPM1604.4a                        | Serial No. |

Kettle Bridge-Mounted Bottom Scrape Agitator. Blade dimensions: 58 in. diameter x 28 in. H. Shaft: 1-1/2 in. diameter x 57 in. H. Bridge: 93 in. L x 8 in. W. Baffle: 5-3/4 in. W x 31 in. H. Choice of attaching (12) 7 in. L scrapers, or (6) 14 in. L scrapers. Sew-Eurodrive Motor, 5 hp. Sew-Eurodrive Gear Reducer, ratio: 61.26, input: 1700rpm, output: 28 rpm, torque: 3331 lb-in. Product inlet (on the bridge): 1-1/2 in. £qline, (2) 2 in. £gline. Overall dimensions: 99 in. L x 13 in. W x 65 in. H.