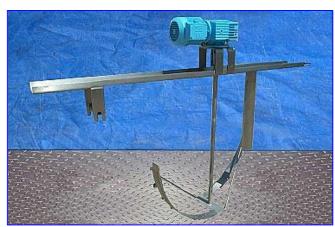

| Kettle Bridge-Mounted Bottom Scrape Agitator |            |
|----------------------------------------------|------------|
| Mfg:                                         | Model:     |
| Stock No. RFPM1604.4a                        | Serial No. |

Kettle Bridge-Mounted Bottom Scrape Agitator. Blade dimensions: 58 in. diameter x 28 in. H. Shaft: 1-1/2 in. diameter x 57 in. H. Bridge: 93 in. L x 8 in. W. Baffle: 5-3/4 in. W x 31 in. H. Choice of attaching (12) 7 in. L scrapers, or (6) 14 in. L scrapers. Sew-Eurodrive Motor, 5 hp. Sew-Eurodrive Gear Reducer, ratio: 61.26, input: 1700rpm, output: 28 rpm, torque: 3331 lb-in. Product inlet (on the bridge): 1-1/2 in. £qline, (2) 2 in. £gline. Overall dimensions: 99 in. L x 13 in. W x 65 in. H.