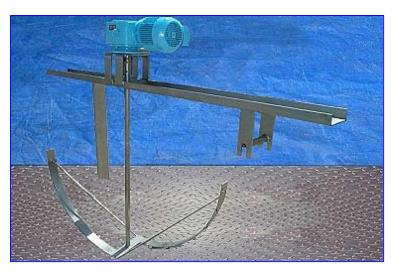

| Kettle Bridge-Mounted Bottom Scrape Agitator |            |
|----------------------------------------------|------------|
| Mfg:                                         | Model:     |
| Stock No. RFPM1604.4a                        | Serial No. |

Kettle Bridge-Mounted Bottom Scrape Agitator. Blade dimensions: 58 in. diameter x 28 in. H. Shaft: 1-1/2 in. diameter x 57 in. H. Bridge: 93 in. L x 8 in. W. Baffle: 5-3/4 in. W x 31 in. H. Choice of attaching (12) 7 in. L scrapers, or (6) 14 in. L scrapers. Sew-Eurodrive Motor, 5 hp. Sew-Eurodrive Gear Reducer, ratio: 61.26, input: 1700rpm, output: 28 rpm, torque: 3331 lb-in. Product inlet (on the bridge): 1-1/2 in. £qline, (2) 2 in. £gline. Overall dimensions: 99 in. L x 13 in. W x 65 in. H.