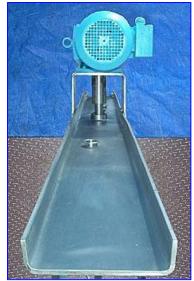

Kettle Bridge-Mounted Bottom Scrape Agitator. Blade dimensions: 58 in. diameter x 28 in. H. Shaft: 1-1/2 in. diameter x 57 in. H. Bridge: 93 in. L x 8 in. W. Baffle: 5-3/4 in. W x 31 in. H. Choice of attaching (12) 7 in. L scrapers, or (6) 14 in. L scrapers. Sew-Eurodrive Motor, 5 hp. Sew-Eurodrive Gear Reducer, ratio: 61.26, input: 1700rpm, output: 28 rpm, torque: 3331 lb-in. Product inlet (on the bridge): 1-1/2 in. £qline, (2) 2 in. £gline. Overall dimensions: 99 in. L x 13 in. W x 65 in. H.