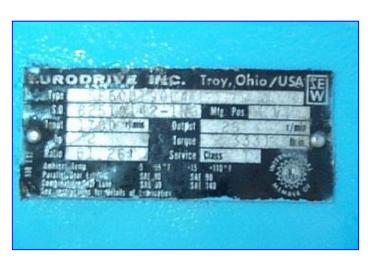

Kettle Bridge-Mounted Bottom Scrape Agitator. Blade dimensions: 58 in. diameter x 28 in. H. Shaft: 1-1/2 in. diameter x 57 in. H. Bridge: 93 in. L x 8 in. W. Baffle: 5-3/4 in. W x 31 in. H. Choice of attaching (12) 7 in. L scrapers, or (6) 14 in. L scrapers. Sew-Eurodrive Motor, 5 hp. Sew-Eurodrive Gear Reducer, ratio: 61.26, input: 1700rpm, output: 28 rpm, torque: 3331 lb-in. Product inlet (on the bridge): 1-1/2 in. £qline, (2) 2 in. £gline. Overall dimensions: 99 in. L x 13 in. W x 65 in. H.