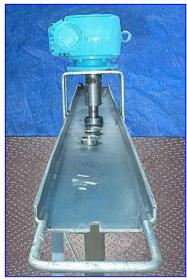

Kettle Bridge-Mounted Bottom Scrape Agitator. Blade dimensions: 58 in. diameter x 28 in. H. Shaft: 1-1/2 in. diameter x 57 in. H. Bridge: 93 in. L x 8 in. W. Baffle: 5-3/4 in. W x 31 in. H. Choice of attaching (12) 7 in. L scrapers, or (6) 14 in. L scrapers. Sew-Eurodrive Motor, 5 hp. Sew-Eurodrive Gear Reducer, ratio: 61.26, input: 1700rpm, output: 28 rpm, torque: 3331 lb-in. Product inlet (on the bridge): 1-1/2 in. £qline, (2) 2 in. £gline. Overall dimensions: 99 in. L x 13 in. W x 65 in. H.