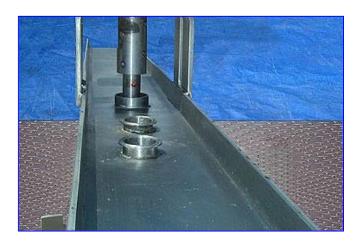

Kettle Bridge-Mounted Bottom Scrape Agitator. Blade dimensions: 58 in. diameter x 28 in. H. Shaft: 1-1/2 in. diameter x 57 in. H. Bridge: 93 in. L x 8 in. W. Baffle: 5-3/4 in. W x 31 in. H. Choice of attaching (12) 7 in. L scrapers, or (6) 14 in. L scrapers. Sew-Eurodrive Motor, 5 hp. Sew-Eurodrive Gear Reducer, ratio: 61.26, input: 1700rpm, output: 28 rpm, torque: 3331 lb-in. Product inlet (on the bridge): 1-1/2 in. £qline, (2) 2 in. £gline. Overall dimensions: 99 in. L x 13 in. W x 65 in. H.