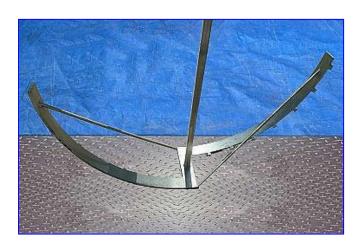

Kettle Bridge-Mounted Bottom Scrape Agitator. Blade dimensions: 58 in. diameter x 28 in. H. Shaft: 1-1/2 in. diameter x 57 in. H. Bridge: 93 in. L x 8 in. W. Baffle: 5-3/4 in. W x 31 in. H. Choice of attaching (12) 7 in. L scrapers, or (6) 14 in. L scrapers. Sew-Eurodrive Motor, 5 hp. Sew-Eurodrive Gear Reducer, ratio: 61.26, input: 1700rpm, output: 28 rpm, torque: 3331 lb-in. Product inlet (on the bridge): 1-1/2 in. £qline, (2) 2 in. £gline. Overall dimensions: 99 in. L x 13 in. W x 65 in. H.