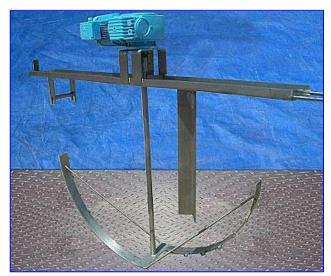

| Kettle Bridge-Mounted Bottom Scrape Agitator |            |
|----------------------------------------------|------------|
| Mfg:                                         | Model:     |
| Stock No. RFPM1604.4a                        | Serial No. |

Kettle Bridge-Mounted Bottom Scrape Agitator. Blade dimensions: 58 in. diameter x 28 in. H. Shaft: 1-1/2 in. diameter x 57 in. H. Bridge: 93 in. L x 8 in. W. Baffle: 5-3/4 in. W x 31 in. H. Choice of attaching (12) 7 in. L scrapers, or (6) 14 in. L scrapers. Sew-Eurodrive Motor, 5 hp. Sew-Eurodrive Gear Reducer, ratio: 61.26, input: 1700rpm, output: 28 rpm, torque: 3331 lb-in. Product inlet (on the bridge): 1-1/2 in. £qline, (2) 2 in. £gline. Overall dimensions: 99 in. L x 13 in. W x 65 in. H.