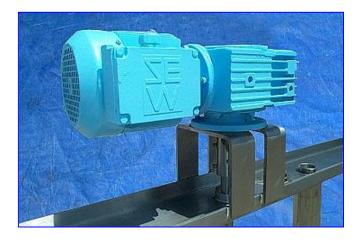

Kettle Bridge-Mounted Bottom Scrape Agitator. Blade dimensions: 58 in. diameter x 28 in. H. Shaft: 1-1/2 in. diameter x 57 in. H. Bridge: 93 in. L x 8 in. W. Baffle: 5-3/4 in. W x 31 in. H. Choice of attaching (12) 7 in. L scrapers, or (6) 14 in. L scrapers. Sew-Eurodrive Motor, 5 hp. Sew-Eurodrive Gear Reducer, ratio: 61.26, input: 1700rpm, output: 28 rpm, torque: 3331 lb-in. Product inlet (on the bridge): 1-1/2 in. £qline, (2) 2 in. £gline. Overall dimensions: 99 in. L x 13 in. W x 65 in. H.