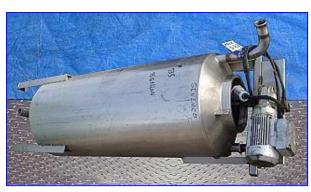

Stainless Steel Single Shell Vertical Mix Tank- 75 Gallon. Tank is equipped with a center-mounted mixer. (2) Propellers are affixed to mixer shaft. Sew-Eurodrive Motor, 3/4 hp, 1700 rpm, 230/460 V, 3.05/1.53 amps, 60 Hz, 3 phase. Sew-Eurodrive Gear Reducer, 20.5 ratio, 83 rpm (final). Inlets: (2) 2 in. dia. S-line fittings. Outlets: (1) 2 in. dia. threaded fitting. Overall dimensions: 24 in. L x 28 in. W x 75-1/2 in. H.