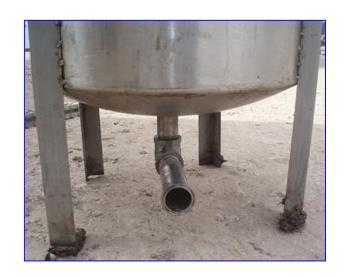

Stainless Steel Single Shell Vertical Mix Tank- 75 Gallon. Tank is equipped with a center-mounted mixer. (2) Propellers are affixed to mixer shaft. Sew-Eurodrive Motor, 3/4 hp, 1700 rpm, 230/460 V, 3.05/1.53 amps, 60 Hz, 3 phase. Sew-Eurodrive Gear Reducer, 20.5 ratio, 83 rpm (final). Inlets: (2) 2 in. dia. S-line fittings. Outlets: (1) 2 in. dia. threaded fitting. Overall dimensions: 24 in. L x 28 in. W x 75-1/2 in. H.