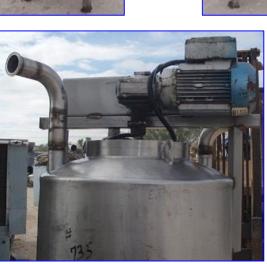

Stainless Steel Single Shell Vertical Mix Tank- 75 Gallon. Tank is equipped with a center-mounted mixer. (2) Propellers are affixed to mixer shaft. Sew-Eurodrive Motor, 3/4 hp, 1700 rpm, 230/460 V, 3.05/1.53 amps, 60 Hz, 3 phase. Sew-Eurodrive Gear Reducer, 20.5 ratio, 83 rpm (final). Inlets: (2) 2 in. dia. S-line fittings. Outlets: (1) 2 in. dia. threaded fitting. Overall dimensions: 24 in. L x 28 in. W x 75-1/2 in. H.