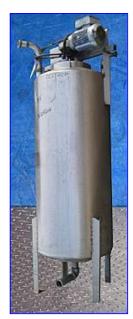

Stainless Steel Single Shell Vertical Mix Tank- 75 Gallon. Tank is equipped with a center-mounted mixer. (2) Propellers are affixed to mixer shaft. Sew-Eurodrive Motor, 3/4 hp, 1700 rpm, 230/460 V, 3.05/1.53 amps, 60 Hz, 3 phase. Sew-Eurodrive Gear Reducer, 20.5 ratio, 83 rpm (final). Inlets: (2) 2 in. dia. S-line fittings. Outlets: (1) 2 in. dia. threaded fitting. Overall dimensions: 24 in. L x 28 in. W x 75-1/2 in. H.