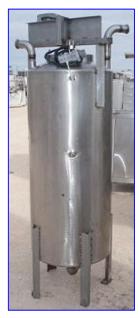

Stainless Steel Single Shell Vertical Mix Tank- 75 Gallon. Tank is equipped with a center-mounted mixer. (2) Propellers are affixed to mixer shaft. Sew-Eurodrive Motor, 3/4 hp, 1700 rpm, 230/460 V, 3.05/1.53 amps, 60 Hz, 3 phase. Sew-Eurodrive Gear Reducer, 20.5 ratio, 83 rpm (final). Inlets: (2) 2 in. dia. S-line fittings. Outlets: (1) 2 in. dia. threaded fitting. Overall dimensions: 24 in. L x 28 in. W x 75-1/2 in. H.