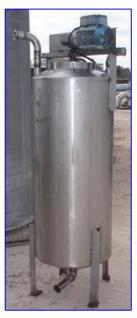

Stainless Steel Single Shell Vertical Mix Tank- 75 Gallon. Tank is equipped with a center-mounted mixer. (2) Propellers are affixed to mixer shaft. Sew-Eurodrive Motor, 3/4 hp, 1700 rpm, 230/460 V, 3.05/1.53 amps, 60 Hz, 3 phase. Sew-Eurodrive Gear Reducer, 20.5 ratio, 83 rpm (final). Inlets: (2) 2 in. dia. S-line fittings. Outlets: (1) 2 in. dia. threaded fitting. Overall dimensions: 24 in. L x 28 in. W x 75-1/2 in. H.