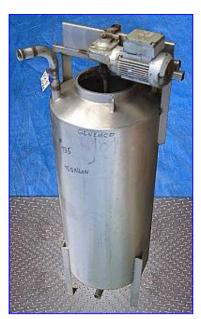

Stainless Steel Single Shell Vertical Mix Tank- 75 Gallon. Tank is equipped with a center-mounted mixer. (2) Propellers are affixed to mixer shaft. Sew-Eurodrive Motor, 3/4 hp, 1700 rpm, 230/460 V, 3.05/1.53 amps, 60 Hz, 3 phase. Sew-Eurodrive Gear Reducer, 20.5 ratio, 83 rpm (final). Inlets: (2) 2 in. dia. S-line fittings. Outlets: (1) 2 in. dia. threaded fitting. Overall dimensions: 24 in. L x 28 in. W x 75-1/2 in. H.