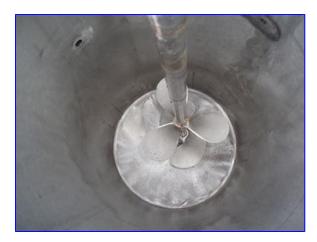

Stainless Steel Single Shell Vertical Mix Tank- 75 Gallon. Tank is equipped with a center-mounted mixer. (2) Propellers are affixed to mixer shaft. Sew-Eurodrive Motor, 3/4 hp, 1700 rpm, 230/460 V, 3.05/1.53 amps, 60 Hz, 3 phase. Sew-Eurodrive Gear Reducer, 20.5 ratio, 83 rpm (final). Inlets: (2) 2 in. dia. S-line fittings. Outlets: (1) 2 in. dia. threaded fitting. Overall dimensions: 24 in. L x 28 in. W x 75-1/2 in. H.