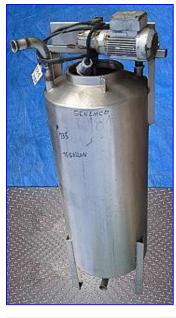

Stainless Steel Single Shell Vertical Mix Tank- 75 Gallon. Tank is equipped with a center-mounted mixer. (2) Propellers are affixed to mixer shaft. Sew-Eurodrive Motor, 3/4 hp, 1700 rpm, 230/460 V, 3.05/1.53 amps, 60 Hz, 3 phase. Sew-Eurodrive Gear Reducer, 20.5 ratio, 83 rpm (final). Inlets: (2) 2 in. dia. S-line fittings. Outlets: (1) 2 in. dia. threaded fitting. Overall dimensions: 24 in. L x 28 in. W x 75-1/2 in. H.