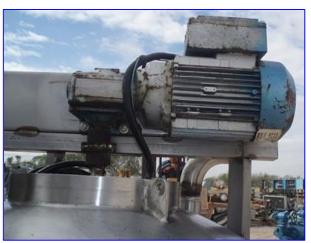

Stainless Steel Single Shell Vertical Mix Tank- 75 Gallon. Tank is equipped with a center-mounted mixer. (2) Propellers are affixed to mixer shaft. Sew-Eurodrive Motor, 3/4 hp, 1700 rpm, 230/460 V, 3.05/1.53 amps, 60 Hz, 3 phase. Sew-Eurodrive Gear Reducer, 20.5 ratio, 83 rpm (final). Inlets: (2) 2 in. dia. S-line fittings. Outlets: (1) 2 in. dia. threaded fitting. Overall dimensions: 24 in. L x 28 in. W x 75-1/2 in. H.