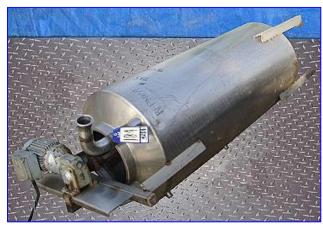

Stainless Steel Single Shell Vertical Mix Tank- 75 Gallon. Tank is equipped with a center-mounted mixer. (2) Propellers are affixed to mixer shaft. Sew-Eurodrive Motor, 3/4 hp, 1700 rpm, 230/460 V, 3.05/1.53 amps, 60 Hz, 3 phase. Sew-Eurodrive Gear Reducer, 20.5 ratio, 83 rpm (final). Inlets: (2) 2 in. dia. S-line fittings. Outlets: (1) 2 in. dia. threaded fitting. Overall dimensions: 24 in. L x 28 in. W x 75-1/2 in. H.