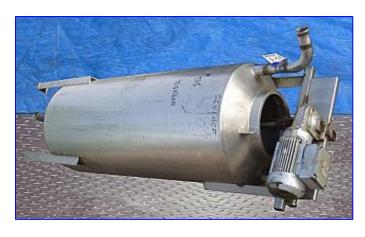

Stainless Steel Single Shell Vertical Mix Tank- 75 Gallon. Tank is equipped with a center-mounted mixer. (2) Propellers are affixed to mixer shaft. Sew-Eurodrive Motor, 3/4 hp, 1700 rpm, 230/460 V, 3.05/1.53 amps, 60 Hz, 3 phase. Sew-Eurodrive Gear Reducer, 20.5 ratio, 83 rpm (final). Inlets: (2) 2 in. dia. S-line fittings. Outlets: (1) 2 in. dia. threaded fitting. Overall dimensions: 24 in. L x 28 in. W x 75-1/2 in. H.