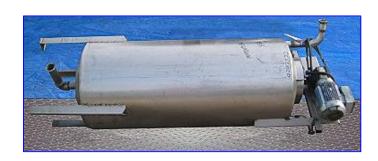

Stainless Steel Single Shell Vertical Mix Tank- 75 Gallon. Tank is equipped with a center-mounted mixer. (2) Propellers are affixed to mixer shaft. Sew-Eurodrive Motor, 3/4 hp, 1700 rpm, 230/460 V, 3.05/1.53 amps, 60 Hz, 3 phase. Sew-Eurodrive Gear Reducer, 20.5 ratio, 83 rpm (final). Inlets: (2) 2 in. dia. S-line fittings. Outlets: (1) 2 in. dia. threaded fitting. Overall dimensions: 24 in. L x 28 in. W x 75-1/2 in. H.