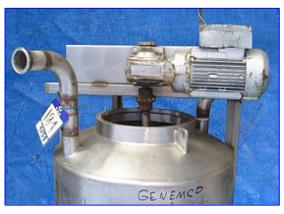

Stainless Steel Single Shell Vertical Mix Tank- 75 Gallon. Tank is equipped with a center-mounted mixer. (2) Propellers are affixed to mixer shaft. Sew-Eurodrive Motor, 3/4 hp, 1700 rpm, 230/460 V, 3.05/1.53 amps, 60 Hz, 3 phase. Sew-Eurodrive Gear Reducer, 20.5 ratio, 83 rpm (final). Inlets: (2) 2 in. dia. S-line fittings. Outlets: (1) 2 in. dia. threaded fitting. Overall dimensions: 24 in. L x 28 in. W x 75-1/2 in. H.