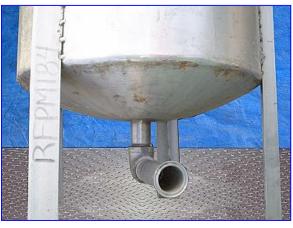

Stainless Steel Single Shell Vertical Mix Tank- 75 Gallon. Tank is equipped with a center-mounted mixer. (2) Propellers are affixed to mixer shaft. Sew-Eurodrive Motor, 3/4 hp, 1700 rpm, 230/460 V, 3.05/1.53 amps, 60 Hz, 3 phase. Sew-Eurodrive Gear Reducer, 20.5 ratio, 83 rpm (final). Inlets: (2) 2 in. dia. S-line fittings. Outlets: (1) 2 in. dia. threaded fitting. Overall dimensions: 24 in. L x 28 in. W x 75-1/2 in. H.