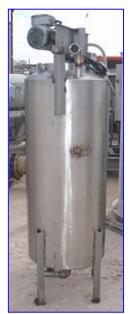

Stainless Steel Single Shell Vertical Mix Tank- 75 Gallon. Tank is equipped with a center-mounted mixer. (2) Propellers are affixed to mixer shaft. Sew-Eurodrive Motor, 3/4 hp, 1700 rpm, 230/460 V, 3.05/1.53 amps, 60 Hz, 3 phase. Sew-Eurodrive Gear Reducer, 20.5 ratio, 83 rpm (final). Inlets: (2) 2 in. dia. S-line fittings. Outlets: (1) 2 in. dia. threaded fitting. Overall dimensions: 24 in. L x 28 in. W x 75-1/2 in. H.