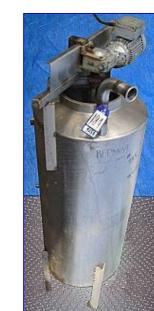

Stainless Steel Single Shell Vertical Mix Tank- 75 Gallon. Tank is equipped with a center-mounted mixer. (2) Propellers are affixed to mixer shaft. Sew-Eurodrive Motor, 3/4 hp, 1700 rpm, 230/460 V, 3.05/1.53 amps, 60 Hz, 3 phase. Sew-Eurodrive Gear Reducer, 20.5 ratio, 83 rpm (final). Inlets: (2) 2 in. dia. S-line fittings. Outlets: (1) 2 in. dia. threaded fitting. Overall dimensions: 24 in. L x 28 in. W x 75-1/2 in. H.