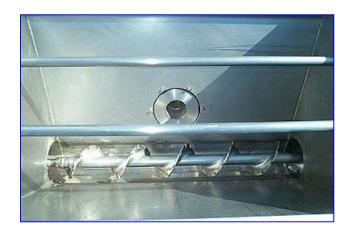

Moyno Pump. Model: 1FF-10H. S/N: AS-67704. Type: SSQ-X. The moyno pump design allows easy handling of highly viscous viscous materials. The hopper permits full flow into the suction housing, and an auger carries the product to the rotor-stator pumping elements. Motor, 15 hp, 1200 rpm, 230/460 V, 42/21 amps, 60 Hz, 3 phase. Pulley ratio: 2 to 1, final rpm: 600. MS-127 Variable Seave motor drive, requirements: 25 hp at 1750 rpm, 15 hp at 1160 rpm, with a 4-1/2 in. wide flat face pulley, maximum safe speed: 400 rpm. Stainless steel suction square hopper: 36 in. L x 24 in. W x 22-1/2 in. H. Screw: 5-1/2 in. diameter x 67 in. L. Product outlet: 4 in. threaded (male). Overall dimensions: 98 in. L x 45 in. W x 34 in. H.