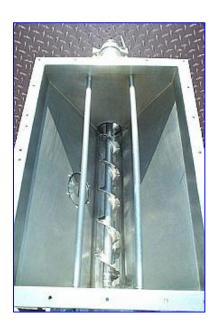

Moyno Pump. Model: 1FF-10H. S/N: AS-67704. Type: SSQ-X. The moyno pump design allows easy handling of highly viscous viscous materials. The hopper permits full flow into the suction housing, and an auger carries the product to the rotor-stator pumping elements. Motor, 15 hp, 1200 rpm, 230/460 V, 42/21 amps, 60 Hz, 3 phase. Pulley ratio: 2 to 1, final rpm: 600. MS-127 Variable Seave motor drive, requirements: 25 hp at 1750 rpm, 15 hp at 1160 rpm, with a 4-1/2 in. wide flat face pulley, maximum safe speed: 400 rpm. Stainless steel suction square hopper: 36 in. L x 24 in. W x 22-1/2 in. H. Screw: 5-1/2 in. diameter x 67 in. L. Product outlet: 4 in. threaded (male). Overall dimensions: 98 in. L x 45 in. W x 34 in. H.