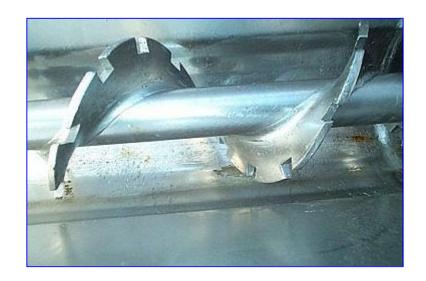

Moyno Pump. Model: 1FF-10H. S/N: AS-67704. Type: SSQ-X. The moyno pump design allows easy handling of highly viscous viscous materials. The hopper permits full flow into the suction housing, and an auger carries the product to the rotor-stator pumping elements. Motor, 15 hp, 1200 rpm, 230/460 V, 42/21 amps, 60 Hz, 3 phase. Pulley ratio: 2 to 1, final rpm: 600. MS-127 Variable Seave motor drive, requirements: 25 hp at 1750 rpm, 15 hp at 1160 rpm, with a 4-1/2 in. wide flat face pulley, maximum safe speed: 400 rpm. Stainless steel suction square hopper: 36 in. L x 24 in. W x 22-1/2 in. H. Screw: 5-1/2 in. diameter x 67 in. L. Product outlet: 4 in. threaded (male). Overall dimensions: 98 in. L x 45 in. W x 34 in. H.