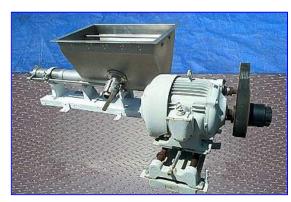

| Moyno Pump           |                                 |
|----------------------|---------------------------------|
| Mfg: Moyno           | Model: 1FF-10H                  |
| Stock No. RFPM228.10 | Serial No <sub>.</sub> AS-67704 |

Moyno Pump. Model: 1FF-10H. S/N: AS-67704. Type: SSQ-X. The moyno pump design allows easy handling of highly viscous viscous materials. The hopper permits full flow into the suction housing, and an auger carries the product to the rotor-stator pumping elements. Motor, 15 hp, 1200 rpm, 230/460 V, 42/21 amps, 60 Hz, 3 phase. Pulley ratio: 2 to 1, final rpm: 600. MS-127 Variable Seave motor drive, requirements: 25 hp at 1750 rpm, 15 hp at 1160 rpm, with a 4-1/2 in. wide flat face pulley, maximum safe speed: 400 rpm. Stainless steel suction square hopper: 36 in. L x 24 in. W x 22-1/2 in. H. Screw: 5-1/2 in. diameter x 67 in. L. Product outlet: 4 in. threaded (male). Overall dimensions: 98 in. L x 45 in. W x 34 in. H.