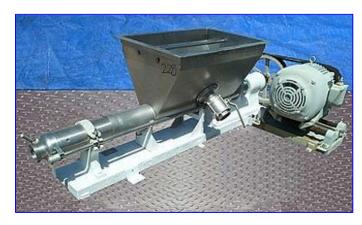

Moyno Pump. Model: 1FF-10H. S/N: AS-67704. Type: SSQ-X. The moyno pump design allows easy handling of highly viscous viscous materials. The hopper permits full flow into the suction housing, and an auger carries the product to the rotor-stator pumping elements. Motor, 15 hp, 1200 rpm, 230/460 V, 42/21 amps, 60 Hz, 3 phase. Pulley ratio: 2 to 1, final rpm: 600. MS-127 Variable Seave motor drive, requirements: 25 hp at 1750 rpm, 15 hp at 1160 rpm, with a 4-1/2 in. wide flat face pulley, maximum safe speed: 400 rpm. Stainless steel suction square hopper: 36 in. L x 24 in. W x 22-1/2 in. H. Screw: 5-1/2 in. diameter x 67 in. L. Product outlet: 4 in. threaded (male). Overall dimensions: 98 in. L x 45 in. W x 34 in. H.