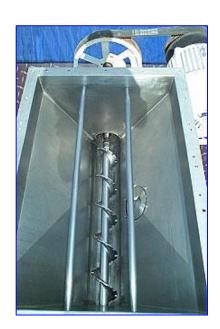

| Moyno Pump           |                                 |
|----------------------|---------------------------------|
| Mfg: Moyno           | Model: 1FF-10H                  |
| Stock No. RFPM228.10 | Serial No <sub>.</sub> AS-67704 |

Moyno Pump. Model: 1FF-10H. S/N: AS-67704. Type: SSQ-X. The moyno pump design allows easy handling of highly viscous viscous materials. The hopper permits full flow into the suction housing, and an auger carries the product to the rotor-stator pumping elements. Motor, 15 hp, 1200 rpm, 230/460 V, 42/21 amps, 60 Hz, 3 phase. Pulley ratio: 2 to 1, final rpm: 600. MS-127 Variable Seave motor drive, requirements: 25 hp at 1750 rpm, 15 hp at 1160 rpm, with a 4-1/2 in. wide flat face pulley, maximum safe speed: 400 rpm. Stainless steel suction square hopper: 36 in. L x 24 in. W x 22-1/2 in. H. Screw: 5-1/2 in. diameter x 67 in. L. Product outlet: 4 in. threaded (male). Overall dimensions: 98 in. L x 45 in. W x 34 in. H.