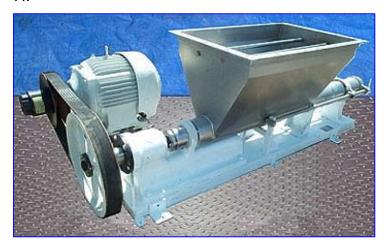

| Moyno Pump           |                                 |
|----------------------|---------------------------------|
| Mfg: Moyno           | Model: 1FF-10H                  |
| Stock No. RFPM228.10 | Serial No <sub>.</sub> AS-67704 |

Moyno Pump. Model: 1FF-10H. S/N: AS-67704. Type: SSQ-X. The moyno pump design allows easy handling of highly viscous viscous materials. The hopper permits full flow into the suction housing, and an auger carries the product to the rotor-stator pumping elements. Motor, 15 hp, 1200 rpm, 230/460 V, 42/21 amps, 60 Hz, 3 phase. Pulley ratio: 2 to 1, final rpm: 600. MS-127 Variable Seave motor drive, requirements: 25 hp at 1750 rpm, 15 hp at 1160 rpm, with a 4-1/2 in. wide flat face pulley, maximum safe speed: 400 rpm. Stainless steel suction square hopper: 36 in. L x 24 in. W x 22-1/2 in. H. Screw: 5-1/2 in. diameter x 67 in. L. Product outlet: 4 in. threaded (male). Overall dimensions: 98 in. L x 45 in. W x 34 in. H.