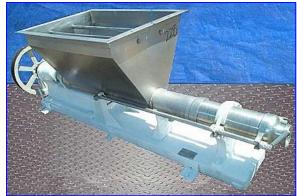

| Moyno Pump           |                                 |
|----------------------|---------------------------------|
| Mfg: Moyno           | Model: 1FF-10H                  |
| Stock No. RFPM228.10 | Serial No <sub>.</sub> AS-67704 |

Moyno Pump. Model: 1FF-10H. S/N: AS-67704. Type: SSQ-X. The moyno pump design allows easy handling of highly viscous viscous materials. The hopper permits full flow into the suction housing, and an auger carries the product to the rotor-stator pumping elements. Motor, 15 hp, 1200 rpm, 230/460 V, 42/21 amps, 60 Hz, 3 phase. Pulley ratio: 2 to 1, final rpm: 600. MS-127 Variable Seave motor drive, requirements: 25 hp at 1750 rpm, 15 hp at 1160 rpm, with a 4-1/2 in. wide flat face pulley, maximum safe speed: 400 rpm. Stainless steel suction square hopper: 36 in. L x 24 in. W x 22-1/2 in. H. Screw: 5-1/2 in. diameter x 67 in. L. Product outlet: 4 in. threaded (male). Overall dimensions: 98 in. L x 45 in. W x 34 in. H.