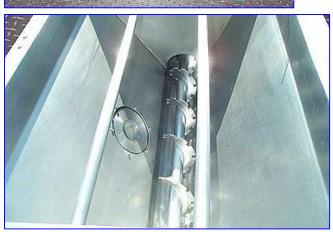

Moyno Pump. Model: 1FF-10H. S/N: AS-67704. Type: SSQ-X. The moyno pump design allows easy handling of highly viscous viscous materials. The hopper permits full flow into the suction housing, and an auger carries the product to the rotor-stator pumping elements. Motor, 15 hp, 1200 rpm, 230/460 V, 42/21 amps, 60 Hz, 3 phase. Pulley ratio: 2 to 1, final rpm: 600. MS-127 Variable Seave motor drive, requirements: 25 hp at 1750 rpm, 15 hp at 1160 rpm, with a 4-1/2 in. wide flat face pulley, maximum safe speed: 400 rpm. Stainless steel suction square hopper: 36 in. L x 24 in. W x 22-1/2 in. H. Screw: 5-1/2 in. diameter x 67 in. L. Product outlet: 4 in. threaded (male). Overall dimensions: 98 in. L x 45 in. W x 34 in. H.