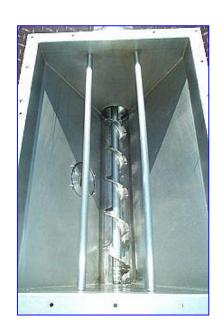

| Moyno Pump           |                                 |
|----------------------|---------------------------------|
| Mfg: Moyno           | Model: 1FF-10H                  |
| Stock No. RFPM228.10 | Serial No <sub>.</sub> AS-67704 |

Moyno Pump. Model: 1FF-10H. S/N: AS-67704. Type: SSQ-X. The moyno pump design allows easy handling of highly viscous viscous materials. The hopper permits full flow into the suction housing, and an auger carries the product to the rotor-stator pumping elements. Motor, 15 hp, 1200 rpm, 230/460 V, 42/21 amps, 60 Hz, 3 phase. Pulley ratio: 2 to 1, final rpm: 600. MS-127 Variable Seave motor drive, requirements: 25 hp at 1750 rpm, 15 hp at 1160 rpm, with a 4-1/2 in. wide flat face pulley, maximum safe speed: 400 rpm. Stainless steel suction square hopper: 36 in. L x 24 in. W x 22-1/2 in. H. Screw: 5-1/2 in. diameter x 67 in. L. Product outlet: 4 in. threaded (male). Overall dimensions: 98 in. L x 45 in. W x 34 in. H.