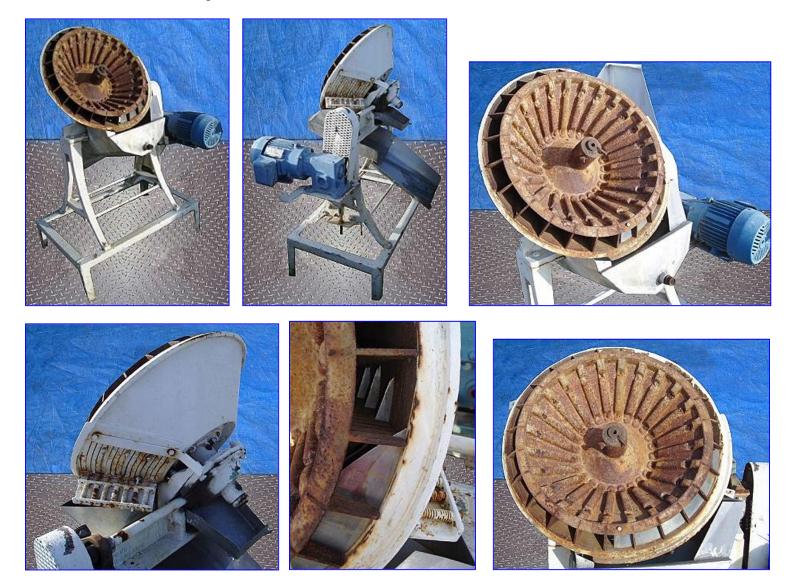

| Urschel Cutter      |                    |
|---------------------|--------------------|
| Mfg: Urschel        | Model: 30          |
| Stock No. RFPM244.1 | Serial No <u>.</u> |

Urschel Cutter. Model: 30. Cutting wheel diameter: 22 in. Unit uses (4) 2 in. W slicing blades. The Urschel Model 30 minimizes short end pieces from one end of food products such as green or wax beans, asparagus, okra, celery, carrots, and rhubarb. Maximum infeed product entering the machine should not exceed 8" in length. The machine features continuous operation for uninterrupted production, and simplified design for easy cleanup and maintenance. Inlets: (1) 3/4 in. dia. NPT (male). Outlets: (1) 12 in. W x 5 in. H discharge chute. Overall dimensions: 43-1/2 in. L x 32 in. W x 54 in. H.