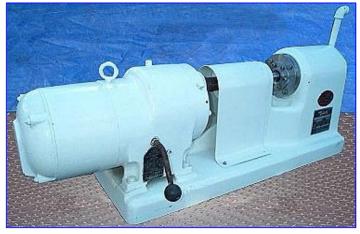

| Votator Scrape Surface Heat Exchanger 3 x12 |                         |
|---------------------------------------------|-------------------------|
| Mfg: Votator                                | Model: XTW              |
| Stock No. RFPM324.2a                        | Serial No <u>.</u> 7709 |

Votator Scrape Surface Heat Exchanger 3x12. Model: XTW. S/N: 7709. 316 stainless steel. Chamber dimensions: 3 in. diameter x 12 in. L. Concentric shaft: 2-1/4 in. diameter x 12 in. L. (2) Bakelite scrapers: 12 in L x 1 in. W. Motor, 2 hp, 1800 rpm, 60 cycles, 3 phase. Lima Electric 4-Speed Gear Drive. Inlets: (1) 3/4 in. dia. NPT (female, jacket), (1) 3/4 in. NPT (female, product). Outlets: (1) 3/4 in. dia. NPT (female, jacket), (1) 3/4 in. Overall dimensions: 52 in. L x 15 in. W x 25 in. H.