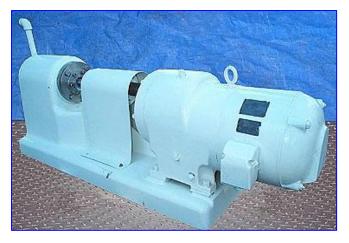

| Votator Scrape Surface Heat Exchanger 3 x12 |                         |
|---------------------------------------------|-------------------------|
| Mfg: Votator                                | Model: XTW              |
| Stock No. RFPM324.2a                        | Serial No <u>.</u> 7709 |

Votator Scrape Surface Heat Exchanger 3x12. Model: XTW. S/N: 7709. 316 stainless steel. Chamber dimensions: 3 in. diameter x 12 in. L. Concentric shaft: 2-1/4 in. diameter x 12 in. L. (2) Bakelite scrapers: 12 in L x 1 in. W. Motor, 2 hp, 1800 rpm, 60 cycles, 3 phase. Lima Electric 4-Speed Gear Drive. Inlets: (1) 3/4 in. dia. NPT (female, jacket), (1) 3/4 in. NPT (female, product). Outlets: (1) 3/4 in. dia. NPT (female, jacket), (1) 3/4 in. Overall dimensions: 52 in. L x 15 in. W x 25 in. H.