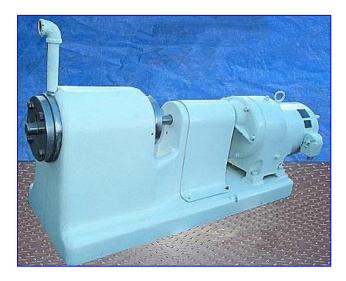

| Votator Scrape Surface Heat Exchanger 3 x12 |                         |
|---------------------------------------------|-------------------------|
| Mfg: Votator                                | Model: XTW              |
| Stock No. RFPM324.2a                        | Serial No <u>.</u> 7709 |

Votator Scrape Surface Heat Exchanger 3x12. Model: XTW. S/N: 7709. 316 stainless steel. Chamber dimensions: 3 in. diameter x 12 in. L. Concentric shaft: 2-1/4 in. diameter x 12 in. L. (2) Bakelite scrapers: 12 in L x 1 in. W. Motor, 2 hp, 1800 rpm, 60 cycles, 3 phase. Lima Electric 4-Speed Gear Drive. Inlets: (1) 3/4 in. dia. NPT (female, jacket), (1) 3/4 in. NPT (female, product). Outlets: (1) 3/4 in. dia. NPT (female, jacket), (1) 3/4 in. Overall dimensions: 52 in. L x 15 in. W x 25 in. H.