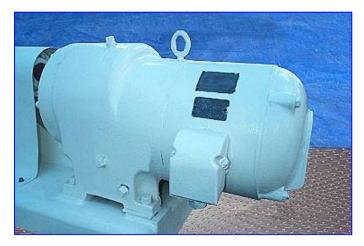

Votator Scrape Surface Heat Exchanger 3x12. Model: XTW. S/N: 7709. 316 stainless steel. Chamber dimensions: 3 in. diameter x 12 in. L. Concentric shaft: 2-1/4 in. diameter x 12 in. L. (2) Bakelite scrapers: 12 in L x 1 in. W. Motor, 2 hp, 1800 rpm, 60 cycles, 3 phase. Lima Electric 4-Speed Gear Drive. Inlets: (1) 3/4 in. dia. NPT (female, jacket), (1) 3/4 in. NPT (female, product). Outlets: (1) 3/4 in. dia. NPT (female, jacket), (1) 3/4 in. Overall dimensions: 52 in. L x 15 in. W x 25 in. H.