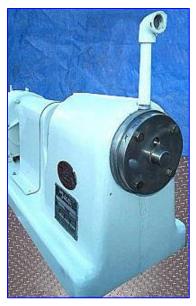

Votator Scrape Surface Heat Exchanger 3x12. Model: XTW. S/N: 7709. 316 stainless steel. Chamber dimensions: 3 in. diameter x 12 in. L. Concentric shaft: 2-1/4 in. diameter x 12 in. L. (2) Bakelite scrapers: 12 in L x 1 in. W. Motor, 2 hp, 1800 rpm, 60 cycles, 3 phase. Lima Electric 4-Speed Gear Drive. Inlets: (1) 3/4 in. dia. NPT (female, jacket), (1) 3/4 in. NPT (female, product). Outlets: (1) 3/4 in. dia. NPT (female, jacket), (1) 3/4 in. Overall dimensions: 52 in. L x 15 in. W x 25 in. H.