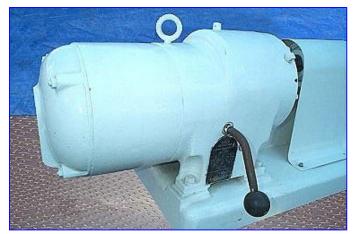

| Votator Scrape Surface Heat Exchanger 3 x12 |                         |
|---------------------------------------------|-------------------------|
| Mfg: Votator                                | Model: XTW              |
| Stock No. RFPM324.2a                        | Serial No <u>.</u> 7709 |

Votator Scrape Surface Heat Exchanger 3x12. Model: XTW. S/N: 7709. 316 stainless steel. Chamber dimensions: 3 in. diameter x 12 in. L. Concentric shaft: 2-1/4 in. diameter x 12 in. L. (2) Bakelite scrapers: 12 in L x 1 in. W. Motor, 2 hp, 1800 rpm, 60 cycles, 3 phase. Lima Electric 4-Speed Gear Drive. Inlets: (1) 3/4 in. dia. NPT (female, jacket), (1) 3/4 in. NPT (female, product). Outlets: (1) 3/4 in. dia. NPT (female, jacket), (1) 3/4 in. Overall dimensions: 52 in. L x 15 in. W x 25 in. H.