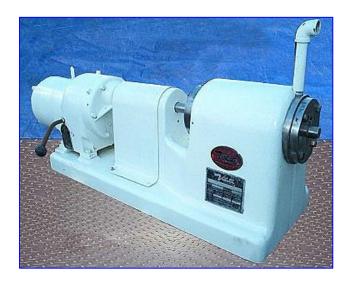

| Votator Scrape Surface Heat Exchanger 3 x12 |                         |
|---------------------------------------------|-------------------------|
| Mfg: Votator                                | Model: XTW              |
| Stock No. RFPM324.2a                        | Serial No <u>.</u> 7709 |

Votator Scrape Surface Heat Exchanger 3x12. Model: XTW. S/N: 7709. 316 stainless steel. Chamber dimensions: 3 in. diameter x 12 in. L. Concentric shaft: 2-1/4 in. diameter x 12 in. L. (2) Bakelite scrapers: 12 in L x 1 in. W. Motor, 2 hp, 1800 rpm, 60 cycles, 3 phase. Lima Electric 4-Speed Gear Drive. Inlets: (1) 3/4 in. dia. NPT (female, jacket), (1) 3/4 in. NPT (female, product). Outlets: (1) 3/4 in. dia. NPT (female, jacket), (1) 3/4 in. Overall dimensions: 52 in. L x 15 in. W x 25 in. H.