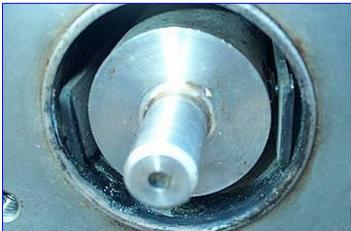

Votator Scrape Surface Heat Exchanger 3x12. Model: XTW. S/N: 7709. 316 stainless steel. Chamber dimensions: 3 in. diameter x 12 in. L. Concentric shaft: 2-1/4 in. diameter x 12 in. L. (2) Bakelite scrapers: 12 in L x 1 in. W. Motor, 2 hp, 1800 rpm, 60 cycles, 3 phase. Lima Electric 4-Speed Gear Drive. Inlets: (1) 3/4 in. dia. NPT (female, jacket), (1) 3/4 in. NPT (female, product). Outlets: (1) 3/4 in. dia. NPT (female, jacket), (1) 3/4 in. Overall dimensions: 52 in. L x 15 in. W x 25 in. H.